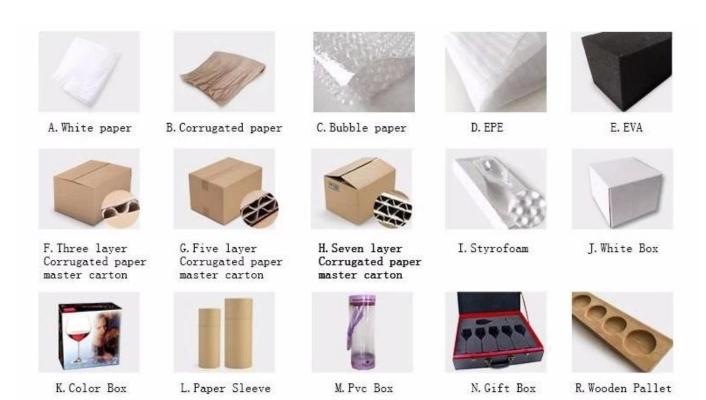

## **Product packing**

#### Q: What kind of package for this product?

A: We have inside packaging and outside carton, it is in a 5 ply carton. And we could do clients' customized box.