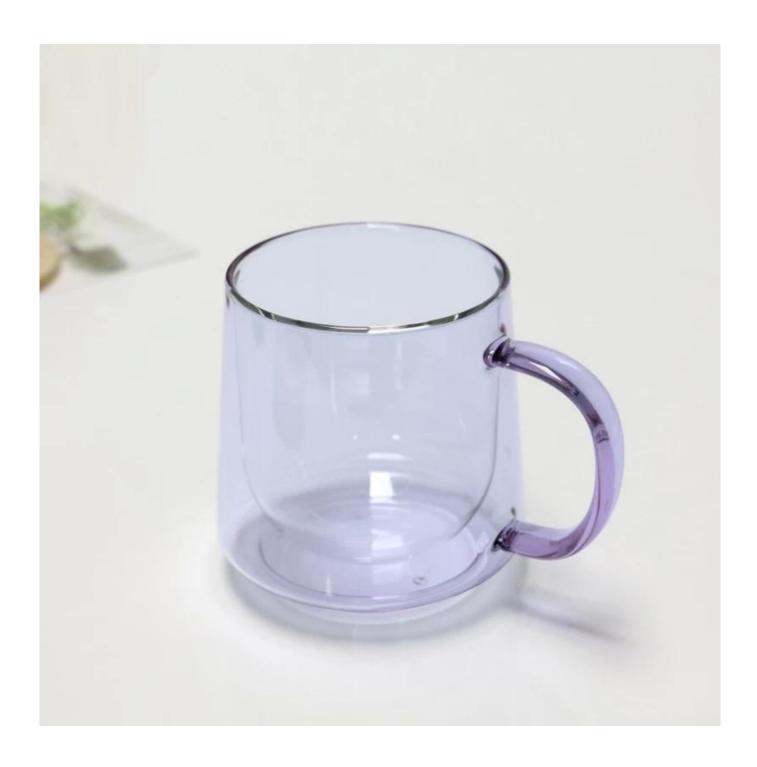

body. It doesn't contain BPA, lead, cadmium or any other harmful things to human body;</li> <li>It is freezer safe;</li> <li>The material is recyclable because it is totally mineral substance;</li> <li>It is environmental safe.</li> </ol>                                                                                                             |
| For your<br>choose:  | <ol> <li>Any logo printing on the glass body.</li> <li>Any color painted, frost, electro plate ,pattern laser carver for the finish;</li> <li>Special package like shrink wrap, color gift box, white gift box etc:</li> <li>Open new mould for new glass and some accessories such as wood, plastic or metal as you like;</li> <li>Different size and shapes meet your needs.</li> </ol> |

# 12oz colored double wall glass mug photos















# **Our Certifications**









#### Sedex Members Ethical Trade Audit (SMETA) Report

Version 5.0 Dec 2014, 2/4 Piter Audit: replaces version 4.0 May 2012.

| Date of Augst                     | 19 <sup>®</sup> December, 2014    |                       |  |
|-----------------------------------|-----------------------------------|-----------------------|--|
| BMETA Audit Type:                 | El 2-Piler                        | Define                |  |
| Parent Company name (pf the bile) | Not segments                      |                       |  |
| bte name:                         | there werreng that & Art Co. Ltd. |                       |  |
| Site country                      | Overe                             |                       |  |
| Businer name: