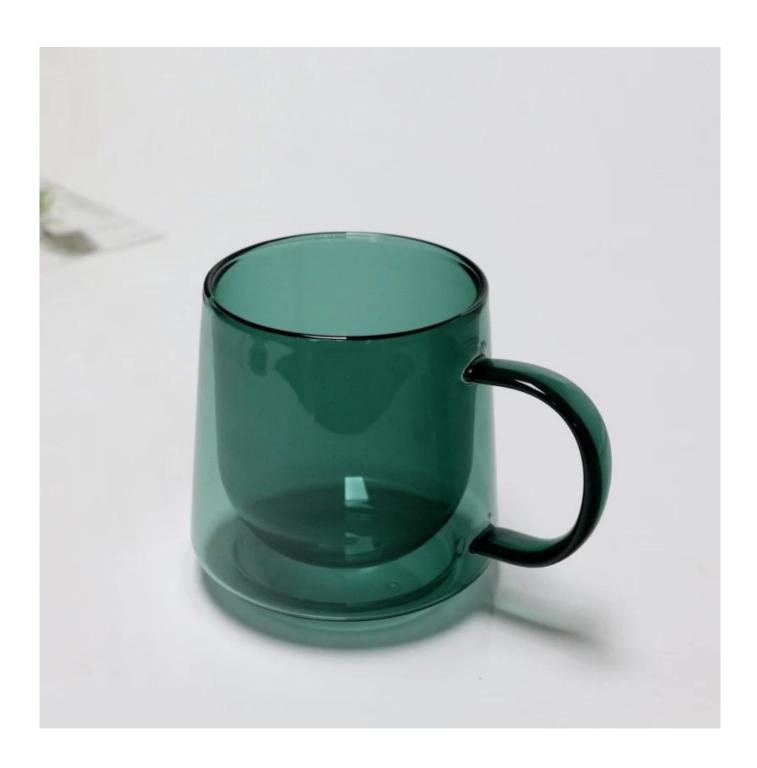

# 12oz Double Wall Glass Cup Coffee Heat Resistant High Borosilicate 360ml Purple Colored Double Wall Glass Mug

# 12oz colored double wall glass mug photos