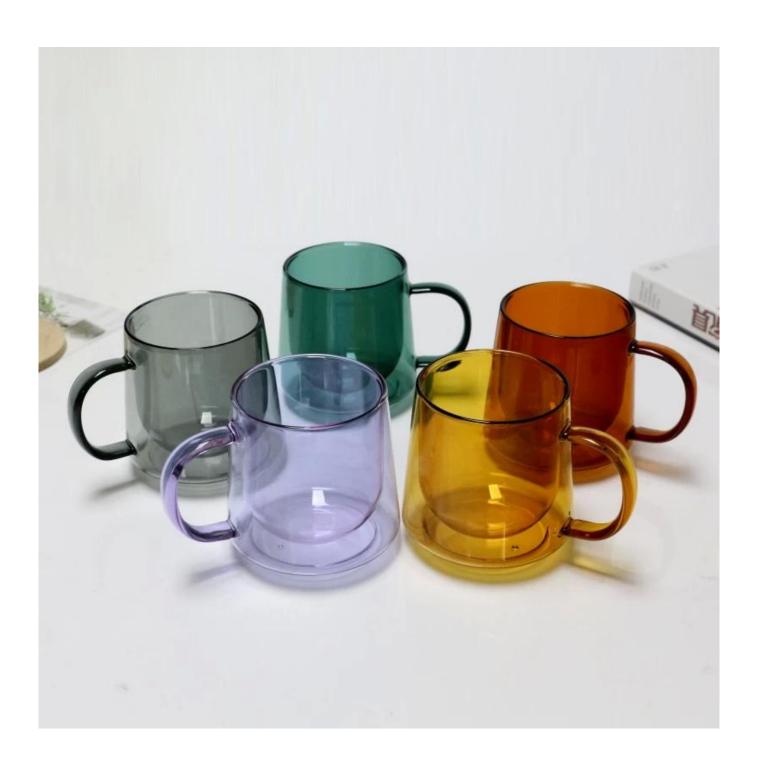

oesn't contain BPA, lead, cadmium or any other harmful things to human body;</li> <li>It is freezer safe;</li> <li>The material is recyclable because it is totally mineral substance;</li> <li>It is environmental safe.</li> </ol>                                                                                                             |
| For your<br>choose:  | <ol> <li>Any logo printing on the glass body.</li> <li>Any color painted, frost, electro plate ,pattern laser carver for the finish;</li> <li>Special package like shrink wrap, color gift box, white gift box etc:</li> <li>Open new mould for new glass and some accessories such as wood, plastic or metal as you like;</li> <li>Different size and shapes meet your needs.</li> </ol> |

# 12oz colored double wall glass mug photos















# **Our Certifications**









#### Sedex Members Ethical Trade Audit (SMETA) Report

Version 5.0 Dec 2014, 2/4 Piter Audit: replaces version 4.0 May 2012.

| Date of Augst                     | 19 <sup>®</sup> December, 2014    |                       |  |
|-----------------------------------|-----------------------------------|-----------------------|--|
| BMETA Audit Type:                 | El 2-Piler                        | Define                |  |
| Parent Company name (pf the bile) | Not segments                      |                       |  |
| bte name:                         | there werreng that & Art Co. Ltd. |                       |  |
| Site country                      | Overe                             |                       |  |
| Businer name: