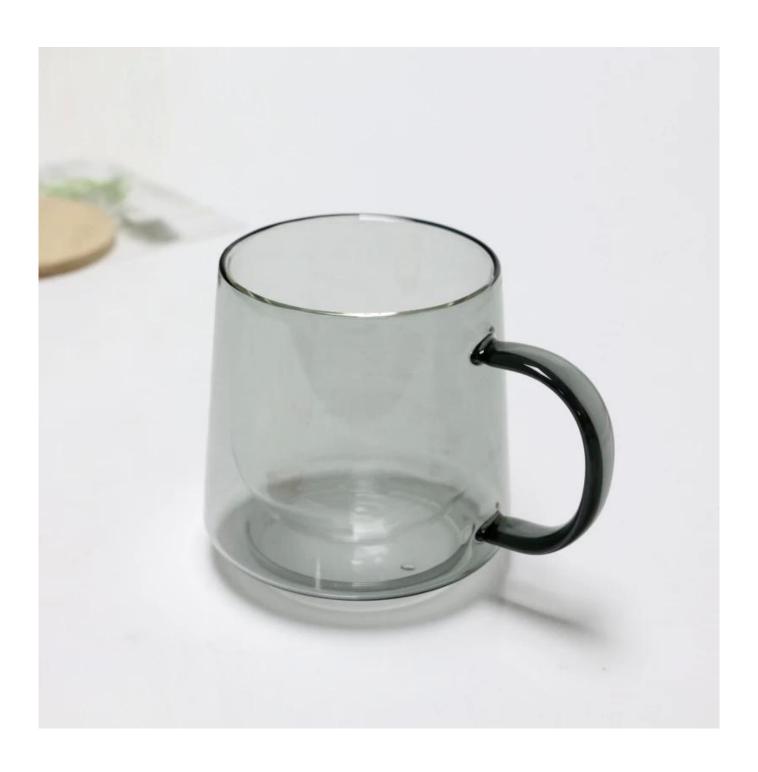

. It doesn't contain BPA, lead, cadmium or any other harmful things to human body;</li> <li>It is freezer safe;</li> <li>The material is recyclable because it is totally mineral substance;</li> <li>It is environmental safe.</li> </ol>                                                                                                             |
| For your<br>choose:  | <ol> <li>Any logo printing on the glass body.</li> <li>Any color painted, frost, electro plate ,pattern laser carver for the finish;</li> <li>Special package like shrink wrap, color gift box, white gift box etc:</li> <li>Open new mould for new glass and some accessories such as wood, plastic or metal as you like;</li> <li>Different size and shapes meet your needs.</li> </ol> |

# 12oz colored double wall glass mug photos















# **Our Certifications**









#### Sedex Members Ethical Trade Audit (SMETA) Report

Version 5.0 Dec 2014, 2/4 Piter Audit: replaces version 4.0 May 2012.

| Date of Augst                     | 19 <sup>®</sup> December, 2014    |                       |  |
|-----------------------------------|-----------------------------------|-----------------------|--|
| BMETA Audit Type:                 | El 2-Piler                        | Define                |  |
| Parent Company name (pf the bile) | Not segments                      |                       |  |
| bte name:                         | there werreng that & Art Co. Ltd. |                       |  |
| Site country                      | Overe                             |                       |  |
| Businer name: