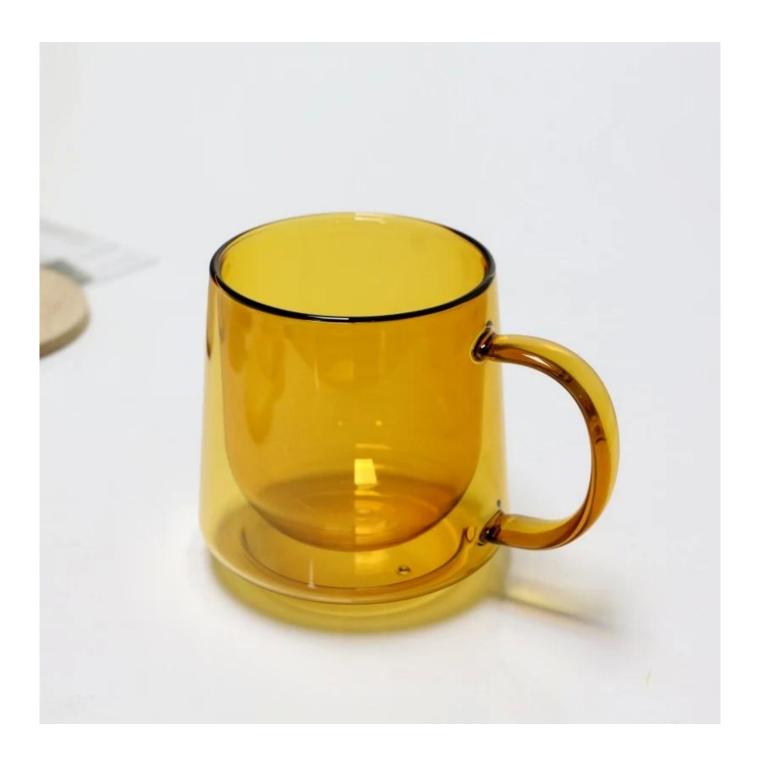

dy. It doesn't contain BPA, lead, cadmium or any other harmful things to human body;</li> <li>It is freezer safe;</li> <li>The material is recyclable because it is totally mineral substance;</li> <li>It is environmental safe.</li> </ol>                                                                                                             |
| For your<br>choose:  | <ol> <li>Any logo printing on the glass body.</li> <li>Any color painted, frost, electro plate ,pattern laser carver for the finish;</li> <li>Special package like shrink wrap, color gift box, white gift box etc:</li> <li>Open new mould for new glass and some accessories such as wood, plastic or metal as you like;</li> <li>Different size and shapes meet your needs.</li> </ol> |

# 12oz colored double wall glass mug photos















# **Our Certifications**









#### Sedex Members Ethical Trade Audit (SMETA) Report

Version 5.0 Dec 2014, 2/4 Piter Audit: replaces version 4.0 May 2012.

| Date of Augst                     | 19 <sup>®</sup> December, 2014    |                       |  |
|-----------------------------------|-----------------------------------|-----------------------|--|
| BMETA Audit Type:                 | El 2-Piler                        | Define                |  |
| Parent Company name (pf the bile) | Not segments                      |                       |  |
| bte name:                         | there werreng that & Art Co. Ltd. |                       |  |
| Site country                      | Overe                             |                       |  |
| Businer name: