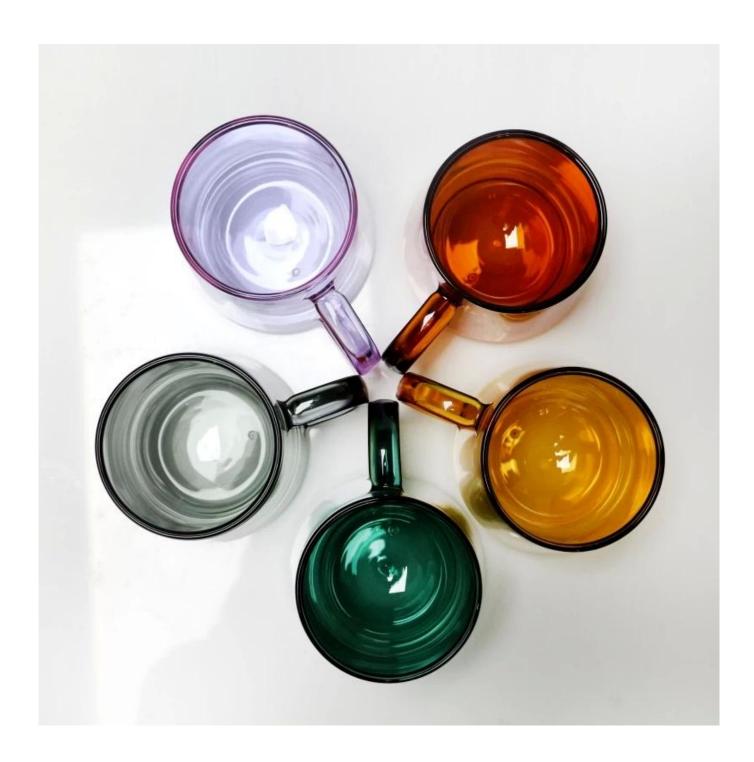

sn't contain BPA, lead, cadmium or any other harmful things to human body;</li> <li>It is freezer safe;</li> <li>The material is recyclable because it is totally mineral substance;</li> <li>It is environmental safe.</li> </ol>                                                                                                             |
| For your<br>choose:  | <ol> <li>Any logo printing on the glass body.</li> <li>Any color painted, frost, electro plate ,pattern laser carver for the finish;</li> <li>Special package like shrink wrap, color gift box, white gift box etc:</li> <li>Open new mould for new glass and some accessories such as wood, plastic or metal as you like;</li> <li>Different size and shapes meet your needs.</li> </ol> |

# 12oz colored double wall glass mug photos















# **Our Certifications**









#### Sedex Members Ethical Trade Audit (SMETA) Report

Version 5.0 Dec 2014, 2/4 Piter Audit: replaces version 4.0 May 2012.

| Date of Augst                     | 19 <sup>®</sup> December, 2014    |                       |  |
|-----------------------------------|-----------------------------------|-----------------------|--|
| BMETA Audit Type:                 | El 2-Piler                        | Define                |  |
| Parent Company name (pf the bile) | Not segments                      |                       |  |
| bte name:                         | there werreng that & Art Co. Ltd. |                       |  |
| Site country                      | Overe                             |                       |  |
| Businer name: