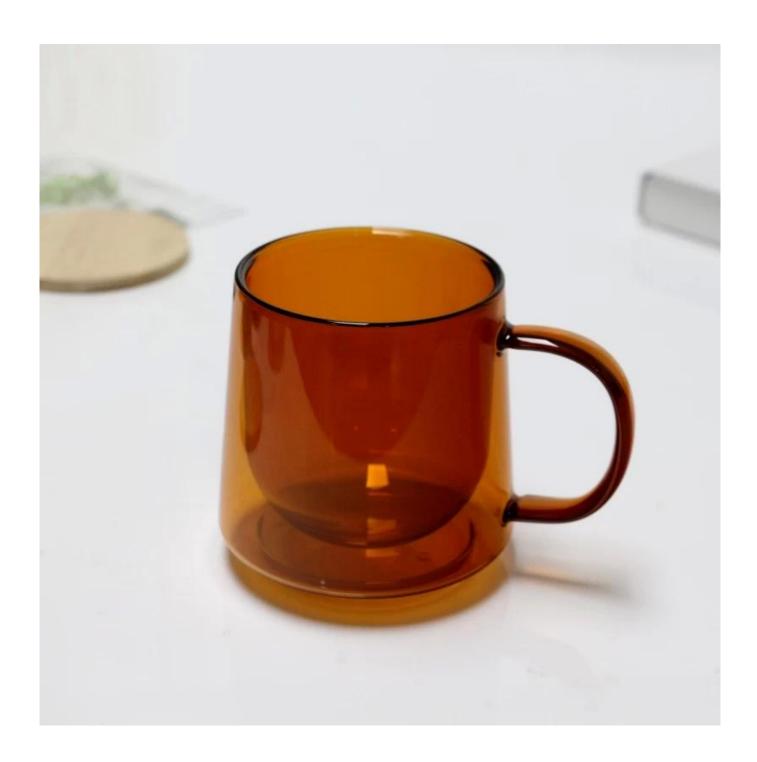

It doesn't contain BPA, lead, cadmium or any other harmful things to human body;</li> <li>It is freezer safe;</li> <li>The material is recyclable because it is totally mineral substance;</li> <li>It is environmental safe.</li> </ol>                                                                                                             |
| For your<br>choose:  | <ol> <li>Any logo printing on the glass body.</li> <li>Any color painted, frost, electro plate ,pattern laser carver for the finish;</li> <li>Special package like shrink wrap, color gift box, white gift box etc:</li> <li>Open new mould for new glass and some accessories such as wood, plastic or metal as you like;</li> <li>Different size and shapes meet your needs.</li> </ol> |

# 12oz colored double wall glass mug photos















# **Our Certifications**









#### Sedex Members Ethical Trade Audit (SMETA) Report

Version 5.0 Dec 2014, 2/4 Piter Audit: replaces version 4.0 May 2012.

| Date of Augst                     | 19 <sup>®</sup> December, 2014    |                       |  |
|-----------------------------------|-----------------------------------|-----------------------|--|
| BMETA Audit Type:                 | El 2-Piler                        | Define                |  |
| Parent Company name (pf the bile) | Not segments                      |                       |  |
| bte name:                         | there werreng that & Art Co. Ltd. |                       |  |
| Site country                      | Overe                             |                       |  |
| Businer name: