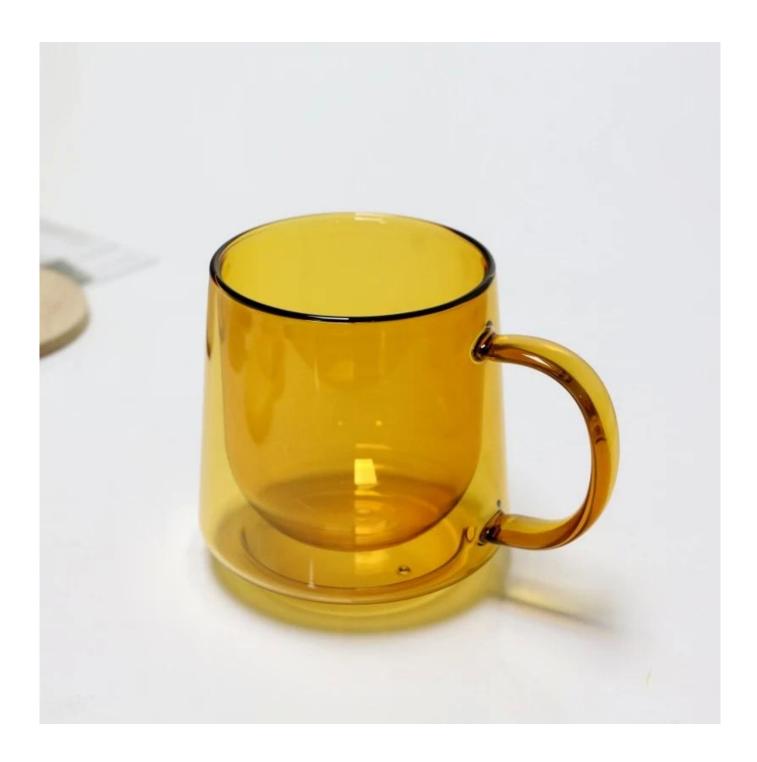

dy. It doesn't contain BPA, lead, cadmium or any other harmful things to human body;</li> <li>It is freezer safe;</li> <li>The material is recyclable because it is totally mineral substance;</li> <li>It is environmental safe.</li> </ol>                                                                                                             |
| For your<br>choose:  | <ol> <li>Any logo printing on the glass body.</li> <li>Any color painted, frost, electro plate ,pattern laser carver for the finish;</li> <li>Special package like shrink wrap, color gift box, white gift box etc:</li> <li>Open new mould for new glass and some accessories such as wood, plastic or metal as you like;</li> <li>Different size and shapes meet your needs.</li> </ol> |

# 12oz colored double wall glass mug photos















# **Our Certifications**









#### Sedex Members Ethical Trade Audit (SMETA) Report

Version 5.0 Dec 2014, 2/4 Piter Audit: replaces version 4.0 May 2012.

| Date of Augst                     | 19 <sup>®</sup> December, 2014    |                       |  |
|-----------------------------------|-----------------------------------|-----------------------|--|
| BMETA Audit Type:                 | El 2-Piler                        | Define                |  |
| Parent Company name (pf the bile) | Not segments                      |                       |  |
| bte name:                         | there werreng that & Art Co. Ltd. |                       |  |
| Site country                      | Dire                              |                       |  |
| Businer name: