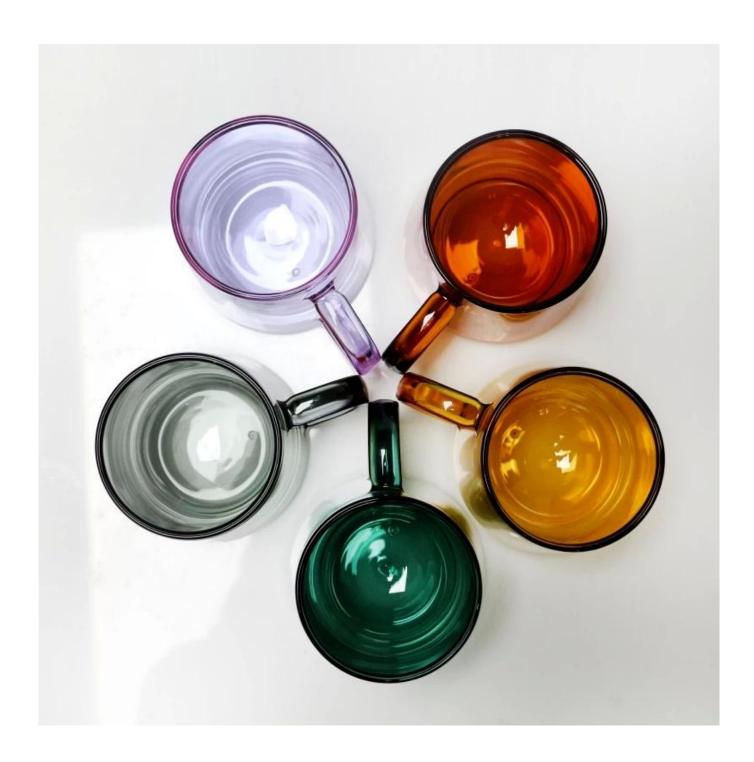

sn't contain BPA, lead, cadmium or any other harmful things to human body;</li> <li>It is freezer safe;</li> <li>The material is recyclable because it is totally mineral substance;</li> <li>It is environmental safe.</li> </ol>                                                                                                             |
| For your<br>choose:  | <ol> <li>Any logo printing on the glass body.</li> <li>Any color painted, frost, electro plate ,pattern laser carver for the finish;</li> <li>Special package like shrink wrap, color gift box, white gift box etc:</li> <li>Open new mould for new glass and some accessories such as wood, plastic or metal as you like;</li> <li>Different size and shapes meet your needs.</li> </ol> |

# 12oz colored double wall glass mug photos















# **Our Certifications**









#### Sedex Members Ethical Trade Audit (SMETA) Report

Version 5.0 Dec 2014, 2/4 Piter Audit: replaces version 4.0 May 2012.

| Date of Augst                     | 19 <sup>®</sup> December, 2014    |                       |  |
|-----------------------------------|-----------------------------------|-----------------------|--|
| BMETA Audit Type:                 | El 2-Piler                        | Define                |  |
| Parent Company name (pf the bile) | Not segments                      |                       |  |
| bte name:                         | there werreng that & Art Co. Ltd. |                       |  |
| Site country                      | Dire                              |                       |  |
| Businer name: