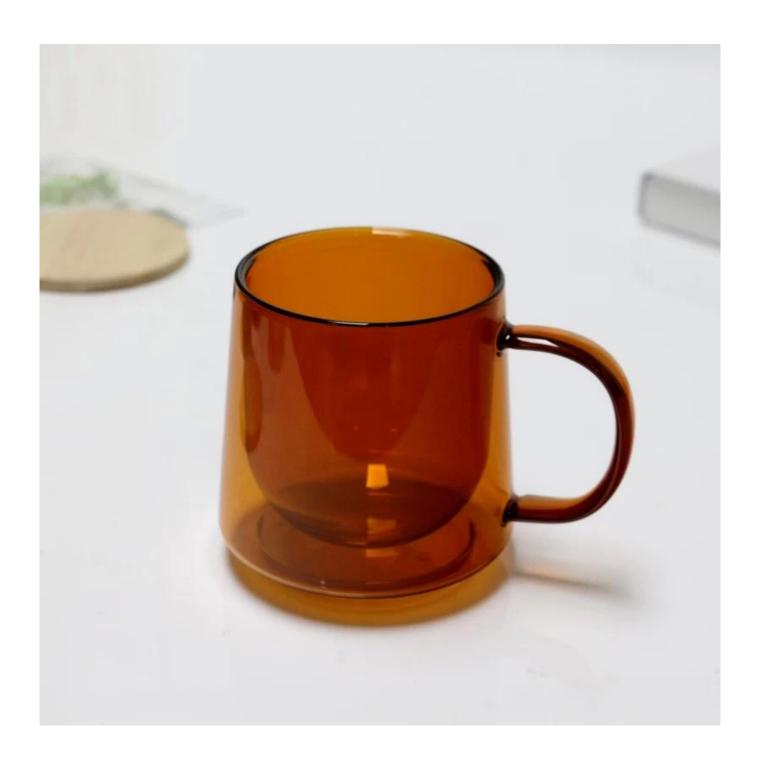

It doesn't contain BPA, lead, cadmium or any other harmful things to human body;</li> <li>It is freezer safe;</li> <li>The material is recyclable because it is totally mineral substance;</li> <li>It is environmental safe.</li> </ol>                                                                                                             |
| For your<br>choose:  | <ol> <li>Any logo printing on the glass body.</li> <li>Any color painted, frost, electro plate ,pattern laser carver for the finish;</li> <li>Special package like shrink wrap, color gift box, white gift box etc:</li> <li>Open new mould for new glass and some accessories such as wood, plastic or metal as you like;</li> <li>Different size and shapes meet your needs.</li> </ol> |

# 12oz colored double wall glass mug photos















# **Our Certifications**









#### Sedex Members Ethical Trade Audit (SMETA) Report

Version 5.0 Dec 2014, 2/4 Piter Audit: replaces version 4.0 May 2012.

| Date of Augst                     | 19 <sup>®</sup> December, 2014    |                       |  |
|-----------------------------------|-----------------------------------|-----------------------|--|
| BMETA Audit Type:                 | El 2-Piler                        | Define                |  |
| Parent Company name (pf the bile) | Not segments                      |                       |  |
| bte name:                         | there werreng that & Art Co. Ltd. |                       |  |
| Site country                      | Dire                              |                       |  |
| Businer name: