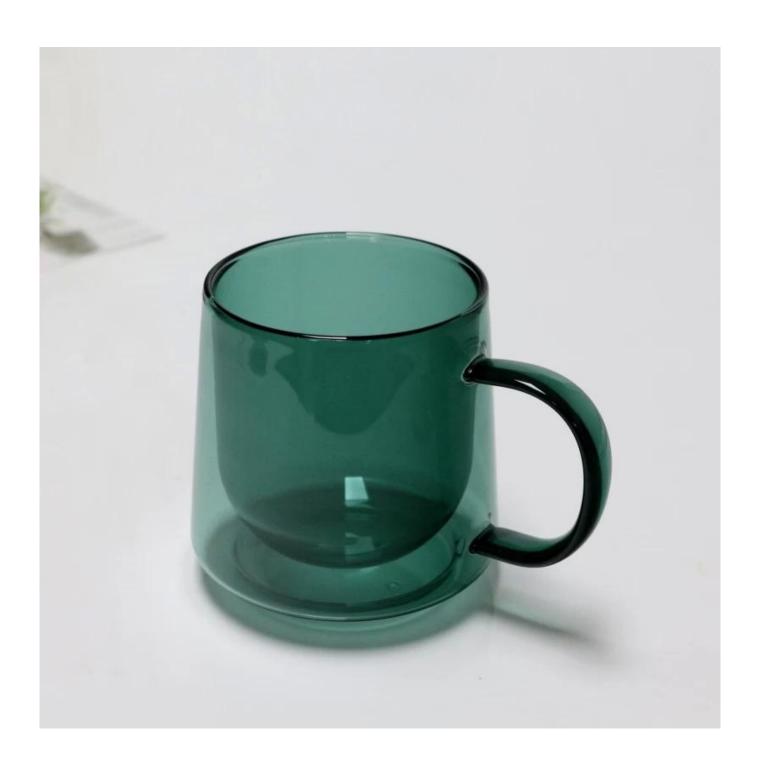

doesn't contain BPA, lead, cadmium or any other harmful things to human body;</li> <li>It is freezer safe;</li> <li>The material is recyclable because it is totally mineral substance;</li> <li>It is environmental safe.</li> </ol>                                                                                                             |
| For your<br>choose:  | <ol> <li>Any logo printing on the glass body.</li> <li>Any color painted, frost, electro plate ,pattern laser carver for the finish;</li> <li>Special package like shrink wrap, color gift box, white gift box etc:</li> <li>Open new mould for new glass and some accessories such as wood, plastic or metal as you like;</li> <li>Different size and shapes meet your needs.</li> </ol> |

# 12oz colored double wall glass mug photos















# **Our Certifications**









#### Sedex Members Ethical Trade Audit (SMETA) Report

Version 5.0 Dec 2014, 2/4 Piter Audit: replaces version 4.0 May 2012.

| Date of Augst                     | 19 <sup>®</sup> December, 2014    |                       |  |
|-----------------------------------|-----------------------------------|-----------------------|--|
| BMETA Audit Type:                 | El 2-Piler                        | Define                |  |
| Parent Company name (pf the bile) | Not segments                      |                       |  |
| bte name:                         | there werreng that & Art Co. Ltd. |                       |  |
| Site country                      | Dire                              |                       |  |
| Businer name: