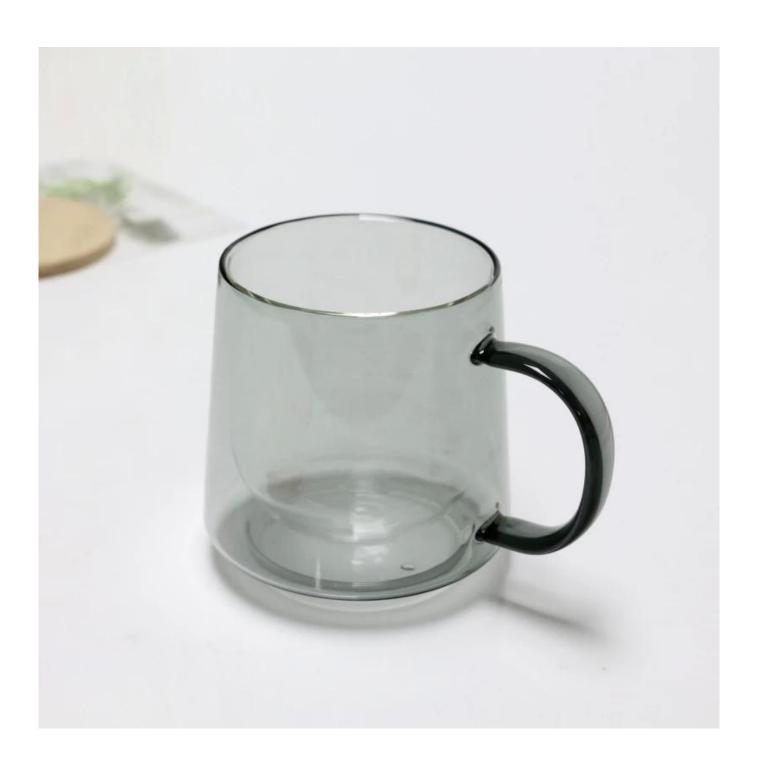

. It doesn't contain BPA, lead, cadmium or any other harmful things to human body;</li> <li>It is freezer safe;</li> <li>The material is recyclable because it is totally mineral substance;</li> <li>It is environmental safe.</li> </ol>                                                                                                             |
| For your<br>choose:  | <ol> <li>Any logo printing on the glass body.</li> <li>Any color painted, frost, electro plate ,pattern laser carver for the finish;</li> <li>Special package like shrink wrap, color gift box, white gift box etc:</li> <li>Open new mould for new glass and some accessories such as wood, plastic or metal as you like;</li> <li>Different size and shapes meet your needs.</li> </ol> |

# 12oz colored double wall glass mug photos















# **Our Certifications**









#### Sedex Members Ethical Trade Audit (SMETA) Report

Version 5.0 Dec 2014, 2/4 Piter Audit: replaces version 4.0 May 2012.

| Date of Augst                     | 19 <sup>®</sup> December, 2014    |                       |  |
|-----------------------------------|-----------------------------------|-----------------------|--|
| BMETA Audit Type:                 | El 2-Piler                        | Define                |  |
| Parent Company name (pf the bile) | Not segments                      |                       |  |
| bte name:                         | there werreng that & Art Co. Ltd. |                       |  |
| Site country                      | Dire                              |                       |  |
| Businer name: