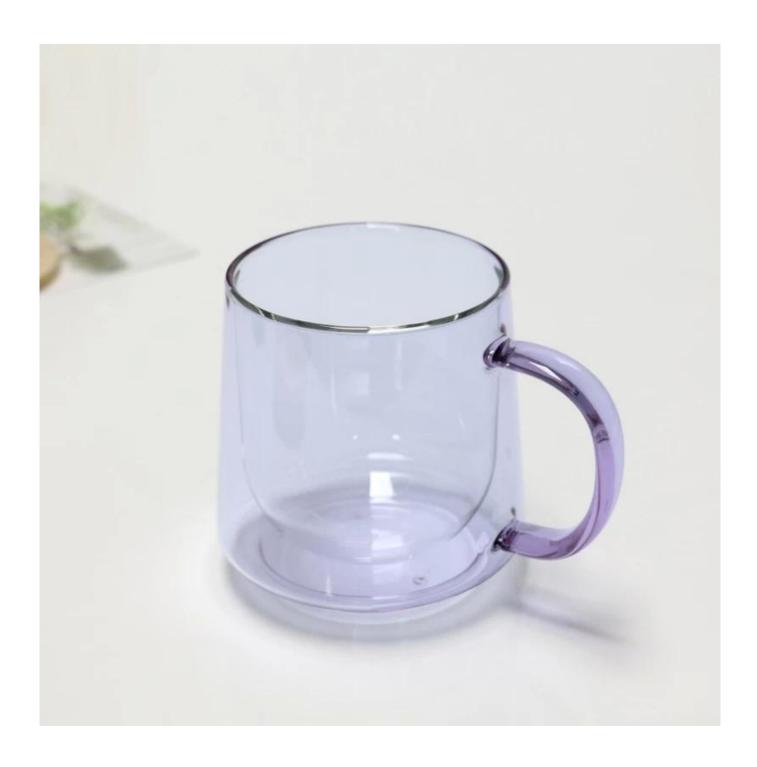

body. It doesn't contain BPA, lead, cadmium or any other harmful things to human body;</li> <li>It is freezer safe;</li> <li>The material is recyclable because it is totally mineral substance;</li> <li>It is environmental safe.</li> </ol>                                                                                                             |
| For your<br>choose:  | <ol> <li>Any logo printing on the glass body.</li> <li>Any color painted, frost, electro plate ,pattern laser carver for the finish;</li> <li>Special package like shrink wrap, color gift box, white gift box etc:</li> <li>Open new mould for new glass and some accessories such as wood, plastic or metal as you like;</li> <li>Different size and shapes meet your needs.</li> </ol> |

# 12oz colored double wall glass mug photos















# **Our Certifications**









#### Sedex Members Ethical Trade Audit (SMETA) Report

Version 5.0 Dec 2014, 2/4 Piter Audit: replaces version 4.0 May 2012.

| Date of Augst                     | 19 <sup>®</sup> December, 2014    |                       |  |
|-----------------------------------|-----------------------------------|-----------------------|--|
| BMETA Audit Type:                 | El 2-Piler                        | Define                |  |
| Parent Company name (pf the bile) | Not segments                      |                       |  |
| bte name:                         | there werreng that & Art Co. Ltd. |                       |  |
| Site country                      | Dire                              |                       |  |
| Businer name: