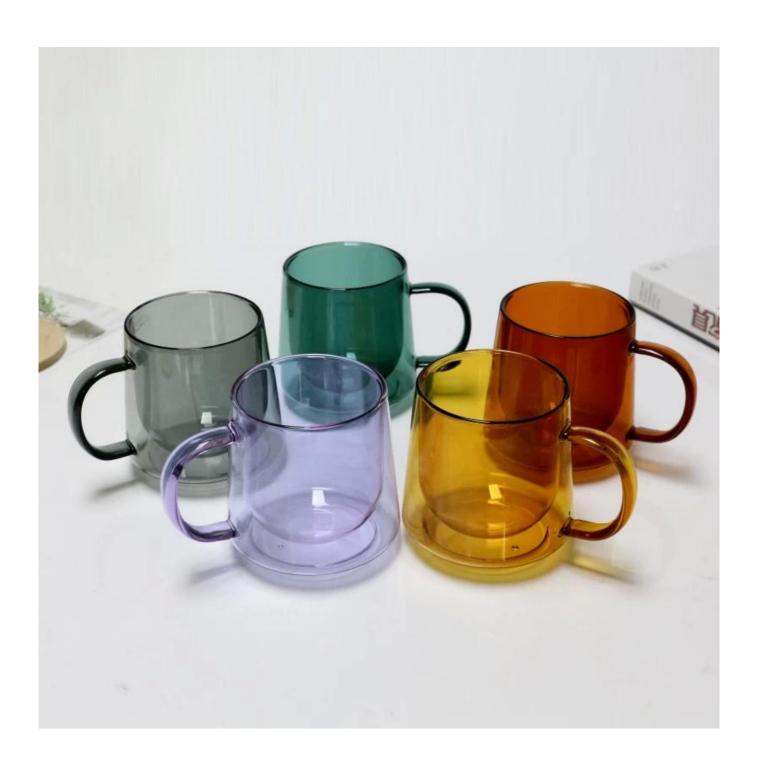

oesn't contain BPA, lead, cadmium or any other harmful things to human body;</li> <li>It is freezer safe;</li> <li>The material is recyclable because it is totally mineral substance;</li> <li>It is environmental safe.</li> </ol>                                                                                                             |
| For your<br>choose:  | <ol> <li>Any logo printing on the glass body.</li> <li>Any color painted, frost, electro plate ,pattern laser carver for the finish;</li> <li>Special package like shrink wrap, color gift box, white gift box etc:</li> <li>Open new mould for new glass and some accessories such as wood, plastic or metal as you like;</li> <li>Different size and shapes meet your needs.</li> </ol> |

# 12oz colored double wall glass mug photos















# **Our Certifications**









#### Sedex Members Ethical Trade Audit (SMETA) Report

Version 5.0 Dec 2014, 2/4 Piter Audit: replaces version 4.0 May 2012.

| Date of Augst                     | 19 <sup>®</sup> December, 2014    |                       |  |
|-----------------------------------|-----------------------------------|-----------------------|--|
| BMETA Audit Type:                 | El 2-Piler                        | Define                |  |
| Parent Company name (pf the bile) | Not segments                      |                       |  |
| bte name:                         | there werreng that & Art Co. Ltd. |                       |  |
| Site country                      | Dire                              |                       |  |
| Businer name: