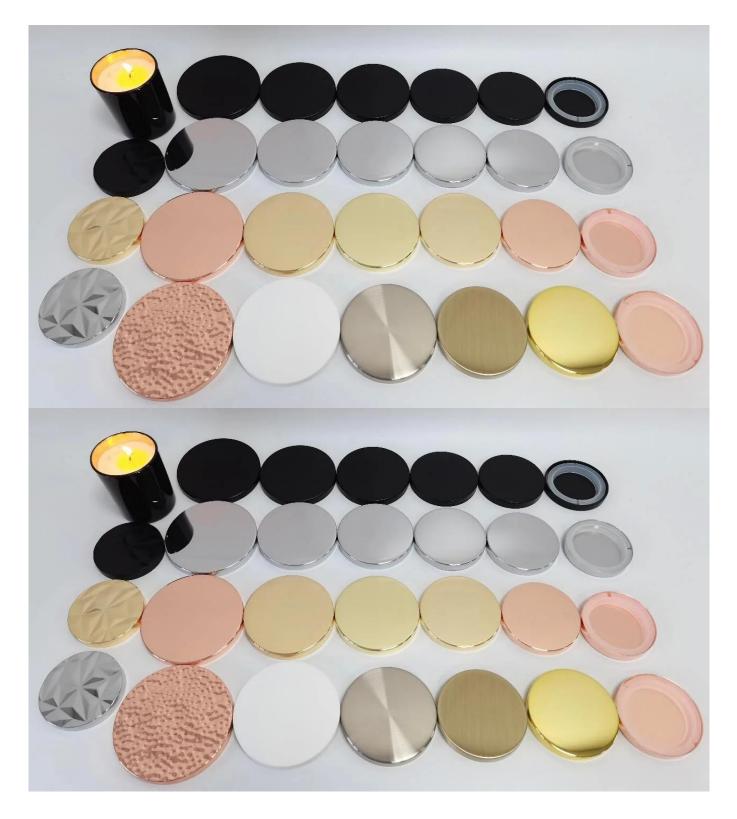

- 1. Surface treatment options, such as spray (misted/smooth surface), electroplating, etc.
- 2. Customization of brand labels.
- 3. Silk screen logo customization.
- 4. Lid customization.
- <u>\*Customizable items that require a higher order quantity:</u>
- 1. Bottle shape customization.
- 2. Thread specifications customization (for threaded bottles).