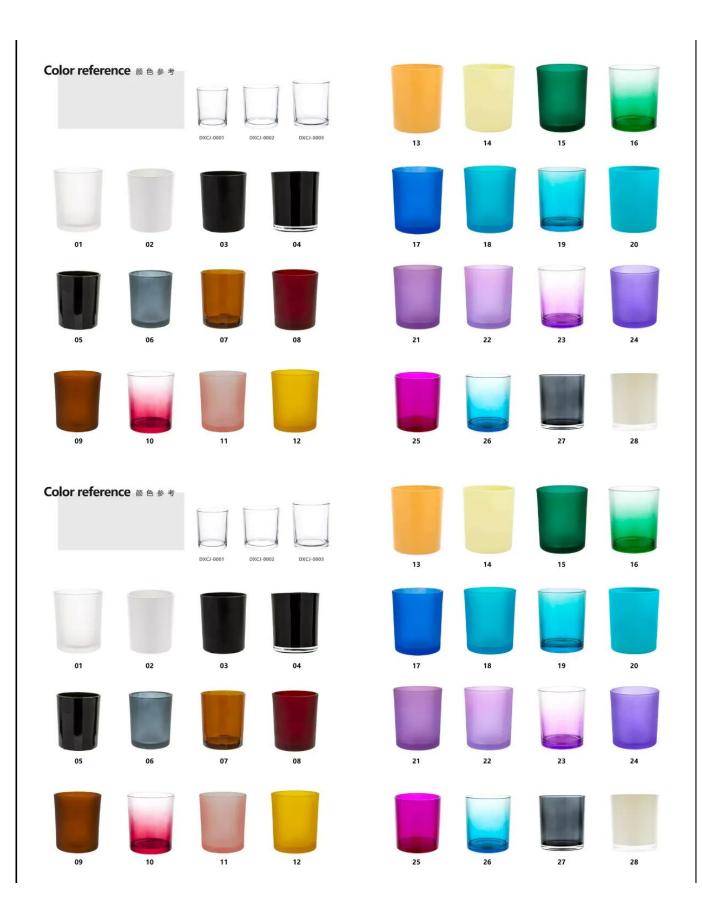

# Specification

| Place of Origin | China, Shanxi                                          |
|-----------------|--------------------------------------------------------|
| Brand Name      | Ruixin glass                                           |
| Model Number    | RXAL24-13                                              |
| Product name    | glass candle jar                                       |
| Process         | Color spraying, Electroplating, silk printing, tagging |
| Size            | D11cm*H8cm/D13cm*H8cm/D15cm*H8cm                       |
| Capacity        | 530ml/730ml/930ml                                      |
| Weight          | 410g/556g/727g                                         |
| Material        | soda lime glass                                        |
| Function        | Scented candle making                                  |
| Logo            | Accept Customers' Logo                                 |
| Color           | green, white                                           |
| Shape           | round                                                  |
| Packaging       | Safe Packaging                                         |
| MOQ             | 2000pcs                                                |
| Sample          | 7 Working Days                                         |
|                 |                                                        |