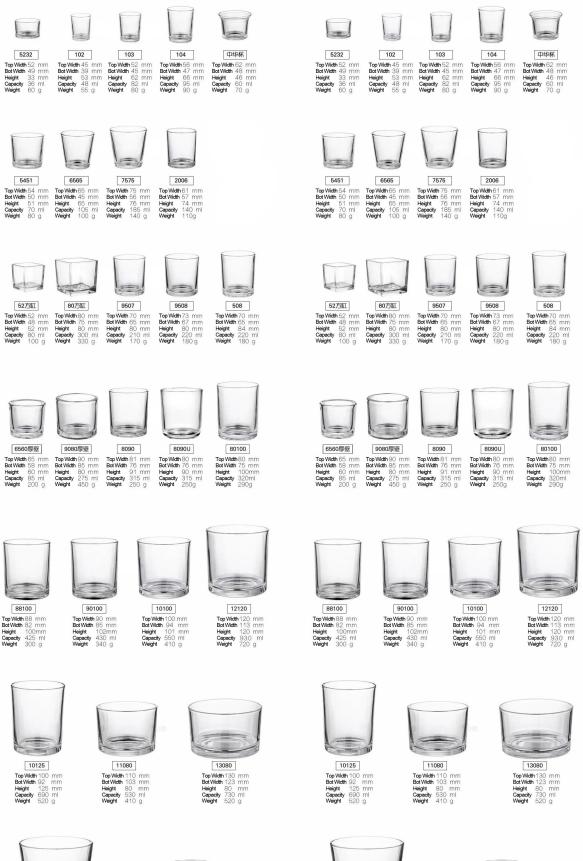

Glass Candle Jar Size S Top Width: 11cm Bot Width: 10.2cm Height: 8cm Capacity: 530ml Weight: 410g **Size M** Top Width: 13cm Bot Width: 12.2cm Height: 8cm Capacity: 730ml Weight: 556g **Size L** Top Width: 15cm Bot Width: 14.2cm Height: 8cm Capacity: 930ml Weight: 727g