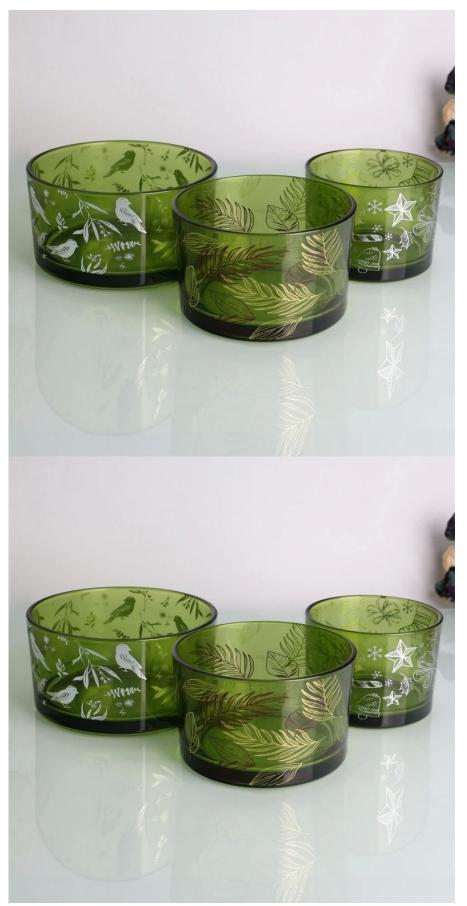

# Yellow green red 3 sizes wavy wall glass candle jar

# Specification

| Place of Origin | China, Shanxi                                          |
|-----------------|--------------------------------------------------------|
| Brand Name      | Ruixin glass                                           |
| Model Number    | RXAL24-13                                              |
| Product name    | glass candle jar                                       |
| Process         | Color spraying, Electroplating, silk printing, tagging |
| Size            | D11cm*H8cm/D13cm*H8cm/D15cm*H8cm                       |
| Capacity        | 530ml/730ml/930ml                                      |
| Weight          | 410g/556g/727g                                         |
| Material        | soda lime glass                                        |
| Function        | Scented candle making                                  |
| Logo            | Accept Customers' Logo                                 |
| Color           | green, white                                           |
| Shape           | round                                                  |
| Packaging       | Safe Packaging                                         |
| MOQ             | 2000pcs                                                |
| Sample          | 7 Working Days                                         |
|                 |                                                        |

Glass Candle Jar Size S Top Width: 11cm Bot Width: 10.2cm Height: 8cm Capacity: 530ml Weight: 410g **Size M** Top Width: 13cm Bot Width: 12.2cm Height: 8cm Capacity: 730ml Weight: 556g **Size L** Top Width: 15cm Bot Width: 14.2cm Height: 8cm Capacity: 930ml Weight: 727g