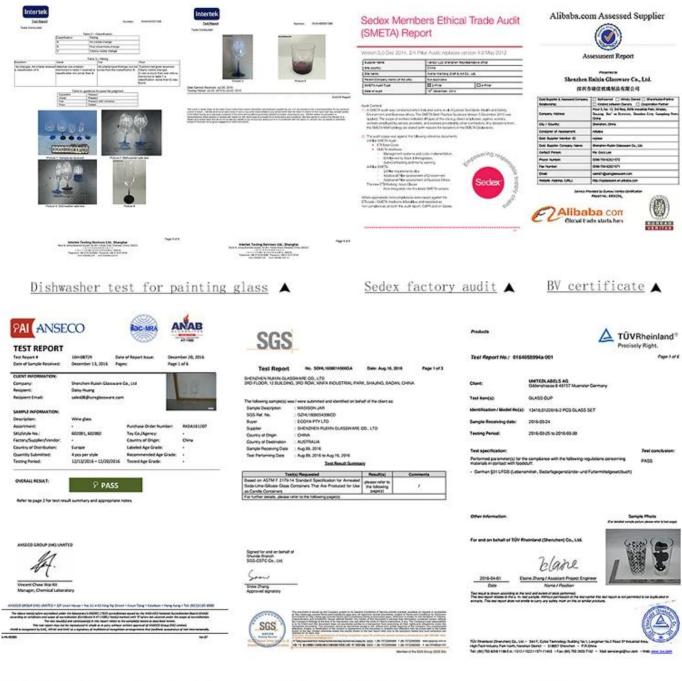

tory is equipped to produce machinepressed and mouth-blown items. For urgent projects, we can create mouth-blown samples within seven days, while machine-made molds require approximately 18 days. Additionally, we have an aftertreatment factory equipped with advanced machines capable of electroplating, hand-painting, silkscreen printing, color spraying, etching, and sandblasting. This enables us to complete samples with your artwork within seven days. At Ruixin, our core values are sincerity, service, innovation, and professionalism. We prioritize customer satisfaction, constantly strive for innovation, and pursue excellence in our field. We are committed to building strong and mutually beneficial relationships with our customers based on trust and sincerity.















Certifications



Non-lead test on wine glass 🔺

ASTM test report A

LFGB 🔺



## FAQ

#### 1. Can you print our Logo on the candle holder made in india?

Yes, we can. We could offer various printing ways: the screen printing, hot stamping, decal attachment, frosting, sandblasting, etc.

#### 2. Can we get a free samples?

Yes, if we just have the glass in stock, we can offer a sample for free, but freight cost should be on your side.

#### 3. Can you combine many items assorted in one container for my first order?

Yes, we can. But the quantity of each model should reach to our MOQ.

#### 4. Are you a factory or a trading company?

We have our own factory in Shan'xi province, with 300000 square meters production zone, in addition, we have a sales office in Shenzhen, with a big warehouse and showroom.

##