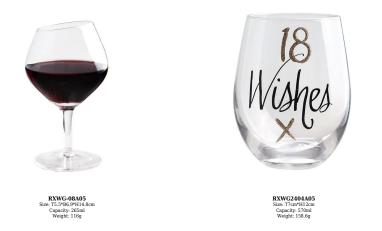

RXWG-08A01 Size: T8.7\*B7.2\*H20.8cm Capacity: 343ml Weight: 189g

RXWG-08A02 Size: Size: T7.4\*B7.4\*H17.4cm Capacity: 345ml Weight: 103.9g

RXWG-08A04-B Size: T6.3\*B8.1\*H24cm Capacity: 565ml Weight: 119.9g