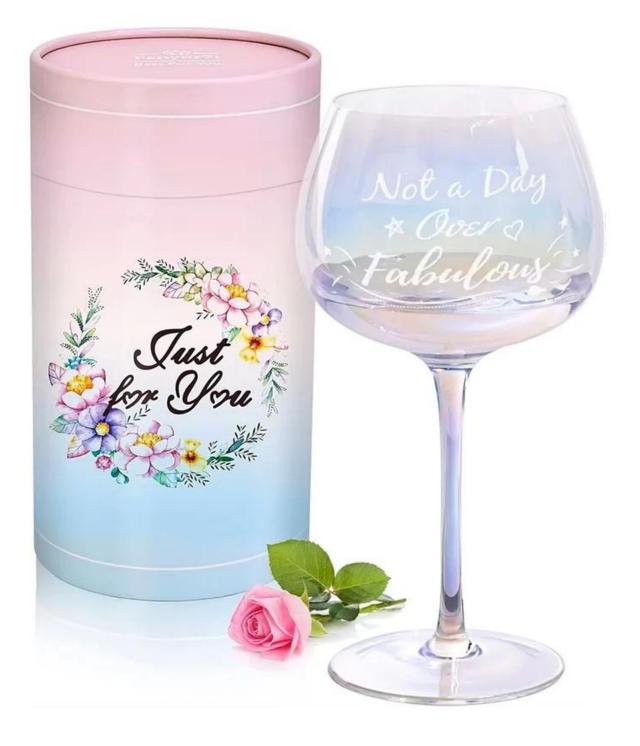

fication**

| Place of Origin | China, Shanxi                            |
|-----------------|------------------------------------------|
| Brand Name      | Ruixin Glass                             |
| Product name    | custom logo slanted rim wine glasses set |
| Material        | Lead free crystal                        |
| Color           | Clear(Customizable)                      |
| ΜΟQ             | 1000pcs                                  |
| Sample          | 7 Working Days                           |



RXWG-08A01 Size: T8.7\*B7.2\*H20.8cm Capacity: 343ml Weight: 189g





RXWG-08A02 Size: Size: T7.4\*B7.4\*H17.4cm Capacity: 345ml Weight: 103.9g







RXWG-08A04-B Size: T6.3\*B8.1\*H24cm Capacity: 565ml Weight: 119.9g



### **Production Processing**

## **Packing & Delivery**















RUIXIN GLASSWARE®

#### **Other Information**

- By default, the color of this wine glass is the finish coating, not the color of the glass itself. If your requirement is the latter option, please contact us for customization.
- The safety of this product is reliable. It can pass food safety inspections in most major area such as SGS,FDA,BV and LFGB. If necessary, you can also ask us to use the latest sample to pass the test you requested.
- This product is dishwasher safe.
- The default packaging of this product is: Inner packaging: hard gift box with customized EPE lining. 6 pcs/box. Outer packing: safe packing.