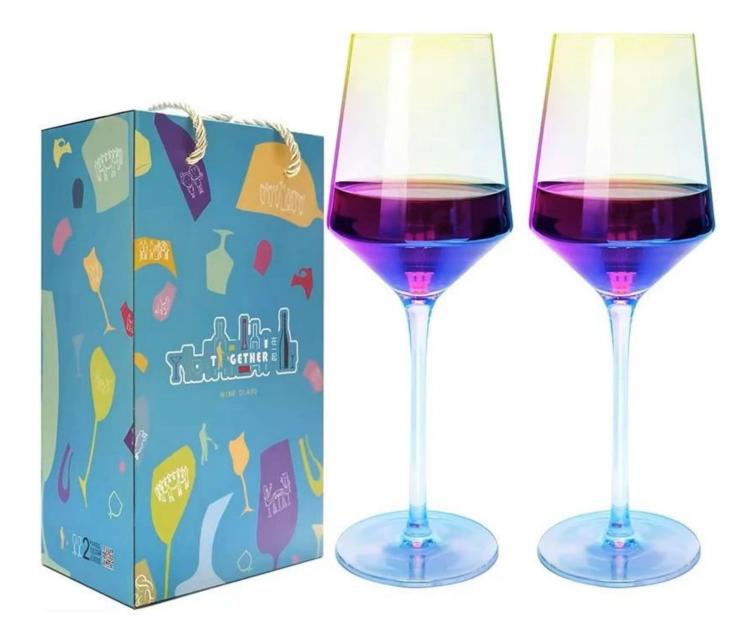

RXWG-08A01 Size: T8.7\*B7.2\*H20.8cm Capacity: 343ml Weight: 189g

RXWG-08A02 Size: Size: T7.4\*B7.4\*H17.4cm Capacity: 345ml Weight: 103.9g

RXWG-08A04-B Size: T6.3\*B8.1\*H24cm Capacity: 565ml Weight: 119.9g