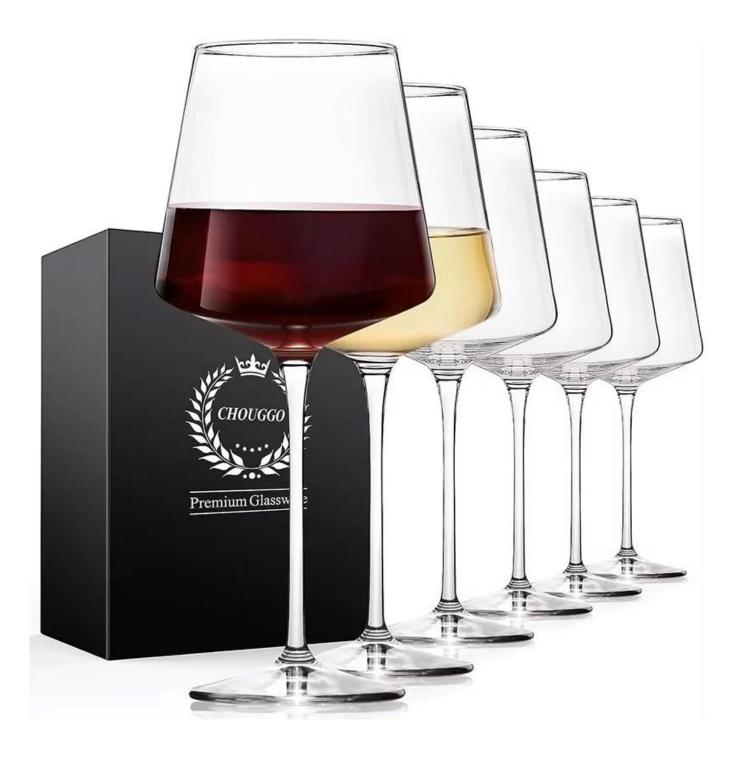

RXWG-08A01 Size: T8.7\*B7.2\*H20.8cm Capacity: 343ml Weight: 189g

RXWG-08A02 Size: Size: T7.4\*B7.4\*H17.4cm Capacity: 345ml Weight: 103.9g

RXWG-08A04-B Size: T6.3\*B8.1\*H24cm Capacity: 565ml Weight: 119.9g