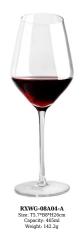

RXWG-08A01 Size: T8.7\*B7.2\*H20.8cm Capacity: 343ml Weight: 189g

RXWG-08A02 Size: Size: T7.4\*B7.4\*H17.4cm Capacity: 345ml Weight: 103.9g

RXWG-08A04-B Size: T6.3\*B8.1\*H24cm Capacity: 565ml Weight: 119.9g