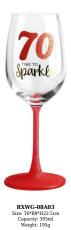

RXWG-08A01 Size: T8.7\*B7.2\*H20.8cm Capacity: 343ml Weight: 189g

RXWG-08A02 Size: Size: T7.4\*B7.4\*H17.4cm Capacity: 345ml Weight: 103.9g

RXWG-08A04-B Size: T6.3\*B8.1\*H24cm Capacity: 565ml Weight: 119.9g