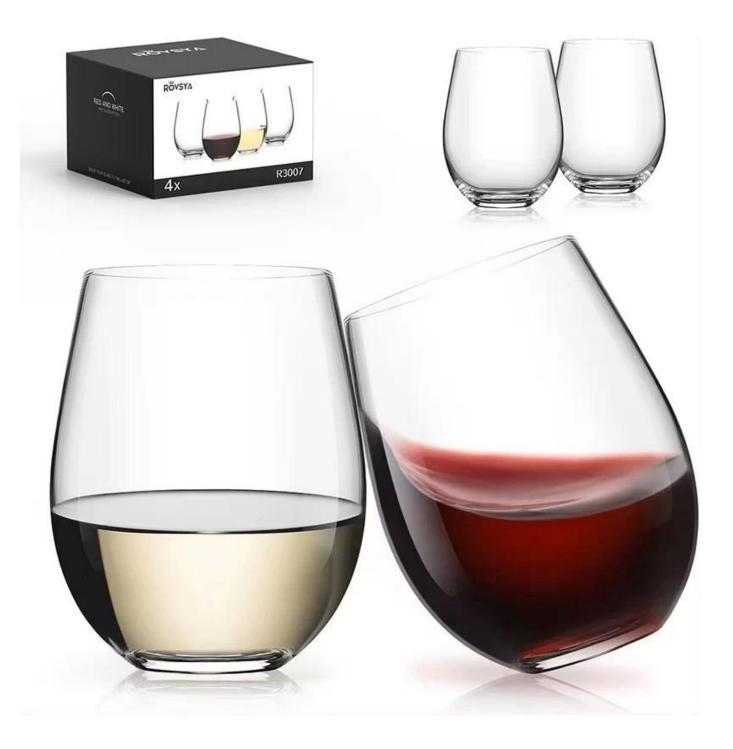

RXWG-08A01 Size: T8.7\*B7.2\*H20.8cm Capacity: 343ml Weight: 189g

RXWG-08A02 Size: Size: T7.4\*B7.4\*H17.4cm Capacity: 345ml Weight: 103.9g

RXWG-08A04-B Size: T6.3\*B8.1\*H24cm Capacity: 565ml Weight: 119.9g