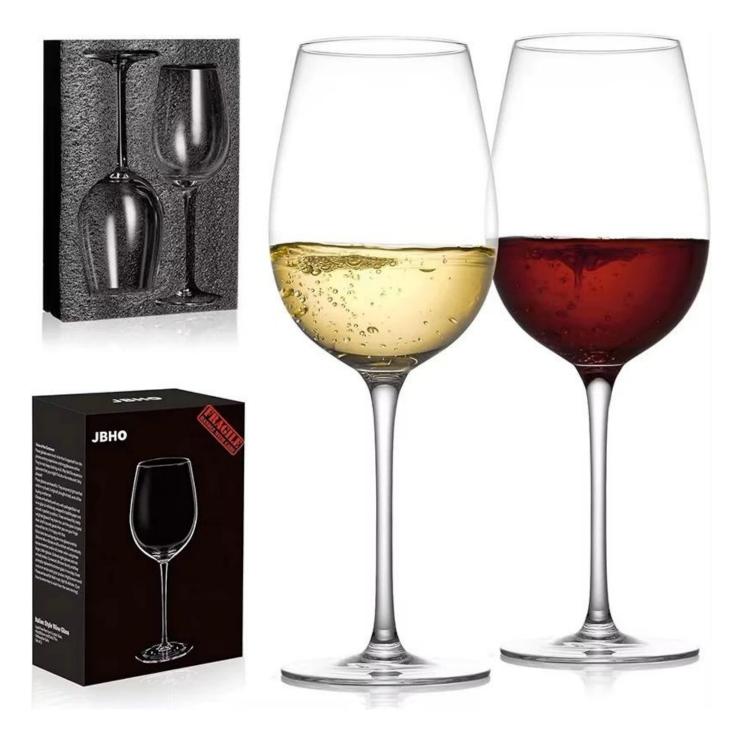

RXWG-08A01 Size: T8.7\*B7.2\*H20.8cm Capacity: 343ml Weight: 189g

RXWG-08A02 Size: Size: T7.4\*B7.4\*H17.4cm Capacity: 345ml Weight: 103.9g

RXWG-08A04-B Size: T6.3\*B8.1\*H24cm Capacity: 565ml Weight: 119.9g