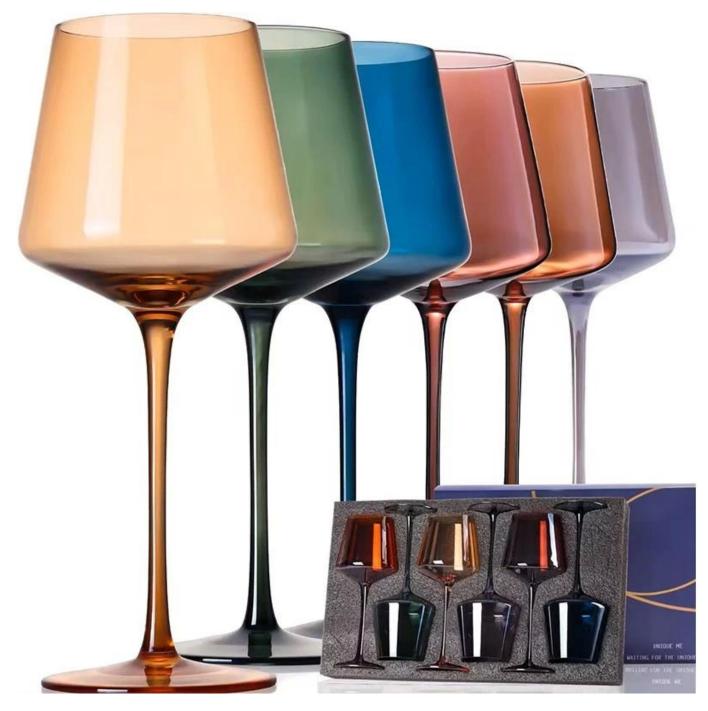

# **Custom logo unique glitter stem crystal red wine glasses**

RXWG-08A01 Size: T8.7\*B7.2\*H20.8cm Capacity: 343ml Weight: 189g

RXWG-08A02 Size: Size: T7.4\*B7.4\*H17.4cm Capacity: 345ml Weight: 103.9g

RXWG-08A04-B Size: T6.3\*B8.1\*H24cm Capacity: 565ml Weight: 119.9g

#### **Other Information**

- By default, the color of this wine glass is the finish coating, not the color of the glass itself. If your requirement is the latter option, please contact us for customization.
- The safety of this product is reliable. It can pass food safety inspections in most major area such as SGS,FDA,BV and LFGB. If necessary, you can also ask us to use the latest sample to pass the test you requested.
- This product is dishwasher safe.
- The default packaging of this product is: Inner packaging: hard gift box with customized EPE lining. 6 pcs/box. Outer packing: safe packing.