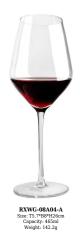

RXWG-08A01 Size: T8.7\*B7.2\*H20.8cm Capacity: 343ml Weight: 189g

Size: T3.9\*B6.3\*H27.8cm Capacity: 175ml Weight: 100.6g

RXWG-08A02 Size: T7.4\*B7.4\*H17.4cm Capacity: 345ml Weight: 103.9g

RXWG-08A03 Size: T6\*B8\*H22.5cm Capacity: 395ml Weight: 195g