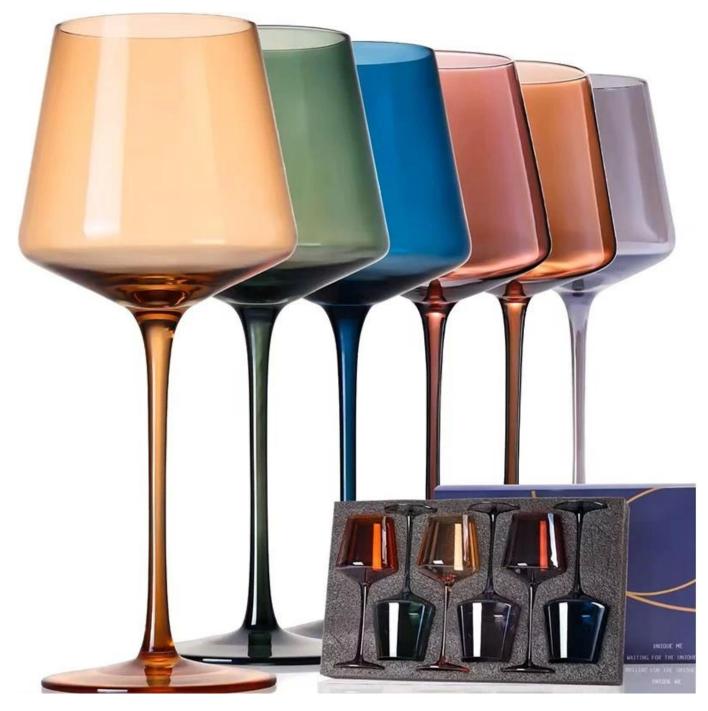

## **Packing & Delivery**

RUIXIN GLASSWARE®

### **Other Information**

- By default, the color of this wine glass is the finish coating, not the color of the glass itself. If your requirement is the latter option, please contact us for customization.
- The safety of this product is reliable. It can pass food safety inspections in most major area such as SGS,FDA,BV and LFGB. If necessary, you can also ask us to use the latest sample to pass the test you requested.
- This product is dishwasher safe.
- The default packaging of this product is: Inner packaging: hard gift box with customized EPE lining. 6 pcs/box. Outer packing: safe packing.