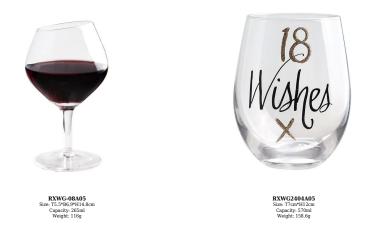

RXWG-08A01 Size: T8.7\*B7.2\*H20.8cm Capacity: 343ml Weight: 189g

Size: T3.9\*B6.3\*H27.8cm Capacity: 175ml Weight: 100.6g

RXWG-08A02 Size: T7.4\*B7.4\*H17.4cm Capacity: 345ml Weight: 103.9g

RXWG-08A03 Size: T6\*B8\*H22.5cm Capacity: 395ml Weight: 195g