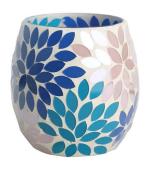

## 350ml Handcraft glass mosaic blue Floral leaf candle jar



## **Specification**

| Place of Origin | China, Shanxi                            |
|-----------------|------------------------------------------|
| Brand Name      | Ruixin Glass                             |
| Product name    | Mosaic glass candle holder for tea light |
| Material        | Soda lime glass                          |
| Color           | (Customizable)                           |
| MOQ             | 2000pcs                                  |
| Sample          | 7 Working Days                           |



**RXFY23091** Size: T7.9\*H10.2cm Capacity: 525ml/13oz Weight: 252.4g



RXFY23019 Size: T6.4\*H8.5cm Capacity: 350ml/8.8oz Weight: 212.7g



RXFY23044 Size: T5.8\*H9.5cm Capacity: 300ml/7.6oz Weight: 196.7g



RX508MS Size: T7\*H8.5cm Capacity: 200ml/5oz Weight: 238.4g



RXFY23133 Size: T8.2\*H9.8cm Capacity: 420ml/10.6oz Weight: 346.6g



RXHBGL2407A Size: T7.9\*H12cm Capacity: / Weight: 237.2g



RXFY23122 Size: T5.8\*H6.2cm Capacity: 200ml/5oz Weight: 117.6g



RXFY23038 Size: T6.8\*H8.7cm Capacity: 300ml/7.6oz Weight: 236.9g



RXFY23097 Size: T7.4\*H9.2cm Capacity: 375ml/9.5oz Weight: 269.4g

## **Packing & Delivery**





















— since 2005 —

## Other Information

- Original design statement: The styles and labels of the aromatherapy bottles and candle jars shown in th