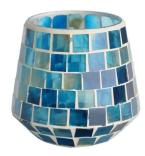

## 350ml Handcraft glass mosaic blue Floral leaf candle jar

## **Specification**

| Place of Origin | China, Shanxi                            |
|-----------------|------------------------------------------|
| Brand Name      | Ruixin Glass                             |
| Product name    | Mosaic glass candle holder for tea light |
| Material        | Soda lime glass                          |
| Color           | (Customizable)                           |
| MOQ             | 2000pcs                                  |
| Sample          | 7 Working Days                           |