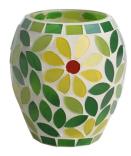

## 350ml Handcraft glass mosaic blue Floral leaf candle jar



## **Specification**

| Place of Origin | China, Shanxi                            |
|-----------------|------------------------------------------|
| Brand Name      | Ruixin Glass                             |
| Product name    | Mosaic glass candle holder for tea light |
| Material        | Soda lime glass                          |
| Color           | (Customizable)                           |
| MOQ             | 2000pcs                                  |
| Sample          | 7 Working Days                           |



**RXFY23091** Size: T7.9\*H10.2cm Capacity: 525ml/13oz Weight: 252.4g



RXFY23019 Size: T6.4\*H8.5cm Capacity: 350ml/8.8oz Weight: 212.7g



RXFY23044 Size: T5.8\*H9.5cm Capacity: 300ml/7.6oz Weight: 196.7g



RX508MS Size: T7\*H8.5cm Capacity: 200ml/5oz Weight: 238.4g



RXFY23133 Size: T8.2\*H9.8cm Capacity: 420ml/10.6oz Weight: 346.6g



RXHBGL2407A Size: T7.9\*H12cm Capacity: / Weight: 237.2g



RXFY23122 Size: T5.8\*H6.2cm Capacity: 200ml/5oz Weight: 117.6g



RXFY23038 Size: T6.8\*H8.7cm Capacity: 300ml/7.6oz Weight: 236.9g



RXFY23097 Size: T7.4\*H9.2cm Capacity: 375ml/9.5oz Weight: 269.4g

## **Packing & Delivery**





















— since 2005 —

## Other Information

- Original design statement: The styles and labels of the aromatherapy bottles and candle jars shown in the pictures were originally designed by the members of Ruixin Glass' Business Department in March. They were then produced as samples in the fa