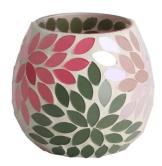

## 350ml Handcraft glass mosaic blue Floral leaf candle jar



## **Specification**

| Place of Origin | China, Shanxi                            |
|-----------------|------------------------------------------|
| Brand Name      | Ruixin Glass                             |
| Product name    | Mosaic glass candle holder for tea light |
| Material        | Soda lime glass                          |
| Color           | (Customizable)                           |
| MOQ             | 2000pcs                                  |
| Sample          | 7 Working Days                           |



**RXFY23091** Size: T7.9\*H10.2cm Capacity: 525ml/13oz Weight: 252.4g



RXFY23019 Size: T6.4\*H8.5cm Capacity: 350ml/8.8oz Weight: 212.7g



RXFY23044 Size: T5.8\*H9.5cm Capacity: 300ml/7.6oz Weight: 196.7g



RX508MS Size: T7\*H8.5cm Capacity: 200ml/5oz Weight: 238.4g



RXFY23133 Size: T8.2\*H9.8cm Capacity: 420ml/10.6oz Weight: 346.6g



RXHBGL2407A Size: T7.9\*H12cm Capacity: / Weight: 237.2g



RXFY23122 Size: T5.8\*H6.2cm Capacity: 200ml/5oz Weight: 117.6g



RXFY23038 Size: T6.8\*H8.7cm Capacity: 300ml/7.6oz Weight: 236.9g



RXFY23097 Size: T7.4\*H9.2cm Capacity: 375ml/9.5oz Weight: 269.4g

## **Packing & Delivery**





















— since 2005 —

## Other Information

- Original design statement: The styles and labels of the aromatherapy bottles and candle jars shown in the pictures were originally designed by the members of Ruixin Glass' Busin