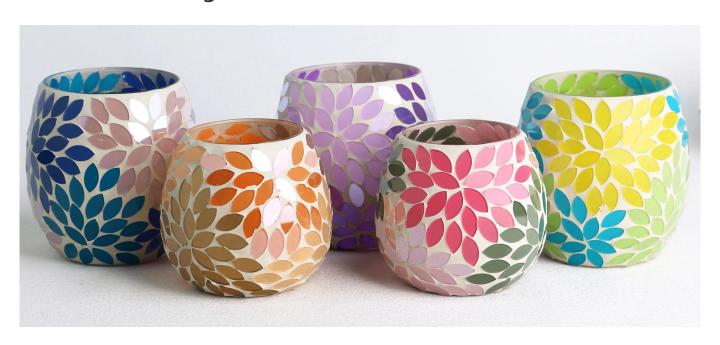

## 350ml Handcraft glass mosaic blue Floral leaf candle jar

**RXFY23091** Size: T7.9\*H10.2cm Capacity: 525ml/13oz Weight: 252.4g

RXFY23019 Size: T6.4\*H8.5cm Capacity: 350ml/8.8oz Weight: 212.7g

RXFY23044 Size: T5.8\*H9.5cm Capacity: 300ml/7.6oz Weight: 196.7g

RX508MS Size: T7\*H8.5cm Capacity: 200ml/5oz Weight: 238.4g

RXFY23133 Size: T8.2\*H9.8cm Capacity: 420ml/10.6oz Weight: 346.6g

RXHBGL2407A Size: T7.9\*H12cm Capacity: / Weight: 237.2g

RXFY23122 Size: T5.8\*H6.2cm Capacity: 200ml/5oz Weight: 117.6g

RXFY23038 Size: T6.8\*H8.7cm Capacity: 300ml/7.6oz Weight: 236.9g

RXFY23097 Size: T7.4\*H9.2cm Capacity: 375ml/9.5oz Weight: 269.4g