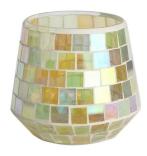

## 350ml Handcraft glass mosaic blue Floral leaf candle jar

## **Specification**

| Place of Origin | China, Shanxi                            |
|-----------------|------------------------------------------|
| Brand Name      | Ruixin Glass                             |
| Product name    | Mosaic glass candle holder for tea light |
| Material        | Soda lime glass                          |
| Color           | (Customizable)                           |
| MOQ             | 2000pcs                                  |
| Sample          | 7 Working Days                           |