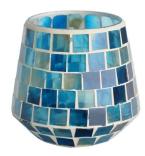

## Handcraft glass mosaic surface pink amber blue candle jars

**RXFY23091** Size: T7.9\*H10.2cm Capacity: 525ml/13oz Weight: 252.4g

RXFY23019 Size: T6.4\*H8.5cm Capacity: 350ml/8.8oz Weight: 212.7g

RXFY23044 Size: T5.8\*H9.5cm Capacity: 300ml/7.6oz Weight: 196.7g

RX508MS Size: T7\*H8.5cm Capacity: 200ml/5oz Weight: 238.4g

RXFY23133 Size: T8.2\*H9.8cm Capacity: 420ml/10.6oz Weight: 346.6g

RXHBGL2407A Size: T7.9\*H12cm Capacity: / Weight: 237.2g

RXFY23122 Size: T5.8\*H6.2cm Capacity: 200ml/5oz Weight: 117.6g

RXFY23038 Size: T6.8\*H8.7cm Capacity: 300ml/7.6oz Weight: 236.9g

RXFY23097 Size: T7.4\*H9.2cm Capacity: 375ml/9.5oz Weight: 269.4g