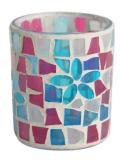

## Handcraft glass mosaic surface pink amber blue candle jars

**RXFY23091** Size: T7.9\*H10.2cm Capacity: 525ml/13oz Weight: 252.4g

RXFY23019 Size: T6.4\*H8.5cm Capacity: 350ml/8.8oz Weight: 212.7g

RXFY23044 Size: T5.8\*H9.5cm Capacity: 300ml/7.6oz Weight: 196.7g

RX508MS Size: T7\*H8.5cm Capacity: 200ml/5oz Weight: 238.4g