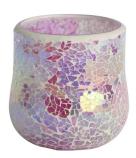

## Handcraft glass mosaic surface pink amber blue candle jars

RXFY23133 Size: T8.2\*H9.8cm Capacity: 420ml/10.6oz Weight: 346.6g

RXHBGL2407A Size: T7.9\*H12cm Capacity: / Weight: 237.2g

RXFY23122 Size: T5.8\*H6.2cm Capacity: 200ml/5oz Weight: 117.6g

RXFY23038 Size: T6.8\*H8.7cm Capacity: 300ml/7.6oz Weight: 236.9g