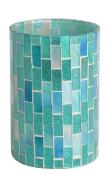

## Handcraft glass mosaic surface pink amber blue candle jars

RXFY23097 Size: T7.4\*H9.2cm Capacity: 375ml/9.5oz Weight: 269.4g