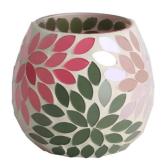

## Handcraft glass mosaic surface pink amber blue candle jars

**RXFY23091** Size: T7.9\*H10.2cm Capacity: 525ml/13oz Weight: 252.4g

RXFY23019 Size: T6.4\*H8.5cm Capacity: 350ml/8.8oz Weight: 212.7g

RXFY23044 Size: T5.8\*H9.5cm Capacity: 300ml/7.6oz Weight: 196.7g

RX508MS Size: T7\*H8.5cm Capacity: 200ml/5oz Weight: 238.4g

RXFY23133 Size: T8.2\*H9.8cm Capacity: 420ml/10.6oz Weight: 346.6g

RXHBGL2407A Size: T7.9\*H12cm Capacity: / Weight: 237.2g

RXFY23122 Size: T5.8\*H6.2cm Capacity: 200ml/5oz Weight: 117.6g

RXFY23038 Size: T6.8\*H8.7cm Capacity: 300ml/7.6oz Weight: 236.9g

RXFY23097 Size: T7.4\*H9.2cm Capacity: 375ml/9.5oz Weight: 269.4g