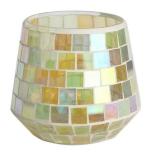

## Handcraft glass mosaic surface pink amber blue candle jars

**RXFY23091** Size: T7.9\*H10.2cm Capacity: 525ml/13oz Weight: 252.4g

RXFY23019 Size: T6.4\*H8.5cm Capacity: 350ml/8.8oz Weight: 212.7g

RXFY23044 Size: T5.8\*H9.5cm Capacity: 300ml/7.6oz Weight: 196.7g

RX508MS Size: T7\*H8.5cm Capacity: 200ml/5oz Weight: 238.4g

RXFY23133 Size: T8.2\*H9.8cm Capacity: 420ml/10.6oz Weight: 346.6g

RXHBGL2407A Size: T7.9\*H12cm Capacity: / Weight: 237.2g

RXFY23122 Size: T5.8\*H6.2cm Capacity: 200ml/5oz Weight: 117.6g

RXFY23038 Size: T6.8\*H8.7cm Capacity: 300ml/7.6oz Weight: 236.9g

RXFY23097 Size: T7.4\*H9.2cm Capacity: 375ml/9.5oz Weight: 269.4g