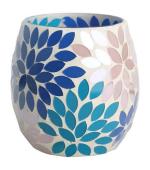

## Handcraft glass mosaic surface pink amber blue candle jars

**RXFY23091** Size: T7.9\*H10.2cm Capacity: 525ml/13oz Weight: 252.4g

RXFY23019 Size: T6.4\*H8.5cm Capacity: 350ml/8.8oz Weight: 212.7g

RXFY23044 Size: T5.8\*H9.5cm Capacity: 300ml/7.6oz Weight: 196.7g

RX508MS Size: T7\*H8.5cm Capacity: 200ml/5oz Weight: 238.4g

RXFY23133 Size: T8.2\*H9.8cm Capacity: 420ml/10.6oz Weight: 346.6g

RXHBGL2407A Size: T7.9\*H12cm Capacity: / Weight: 237.2g

RXFY23122 Size: T5.8\*H6.2cm Capacity: 200ml/5oz Weight: 117.6g

RXFY23038 Size: T6.8\*H8.7cm Capacity: 300ml/7.6oz Weight: 236.9g

RXFY23097 Size: T7.4\*H9.2cm Capacity: 375ml/9.5oz Weight: 269.4g