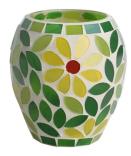

## Handcraft glass mosaic surface pink amber blue candle jars

**RXFY23091** Size: T7.9\*H10.2cm Capacity: 525ml/13oz Weight: 252.4g

RXFY23019 Size: T6.4\*H8.5cm Capacity: 350ml/8.8oz Weight: 212.7g

RXFY23044 Size: T5.8\*H9.5cm Capacity: 300ml/7.6oz Weight: 196.7g

RX508MS Size: T7\*H8.5cm Capacity: 200ml/5oz Weight: 238.4g

RXFY23133 Size: T8.2\*H9.8cm Capacity: 420ml/10.6oz Weight: 346.6g

RXHBGL2407A Size: T7.9\*H12cm Capacity: / Weight: 237.2g

RXFY23122 Size: T5.8\*H6.2cm Capacity: 200ml/5oz Weight: 117.6g

RXFY23038 Size: T6.8\*H8.7cm Capacity: 300ml/7.6oz Weight: 236.9g

RXFY23097 Size: T7.4\*H9.2cm Capacity: 375ml/9.5oz Weight: 269.4g