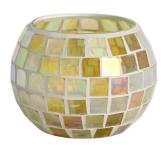

## Handcraft glass mosaic surface pink amber blue candle jars

**RXFY23091** Size: T7.9\*H10.2cm Capacity: 525ml/13oz Weight: 252.4g

RXFY23019 Size: T6.4\*H8.5cm Capacity: 350ml/8.8oz Weight: 212.7g

RXFY23044 Size: T5.8\*H9.5cm Capacity: 300ml/7.6oz Weight: 196.7g

RX508MS Size: T7\*H8.5cm Capacity: 200ml/5oz Weight: 238.4g