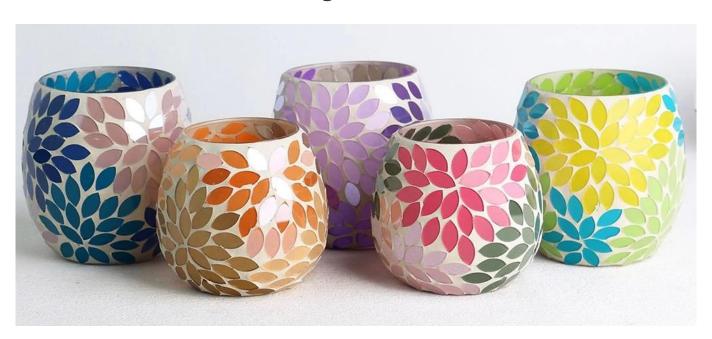

## Handcraft glass mosaic surface pink amber blue candle jars

**RXFY23091** Size: T7.9\*H10.2cm Capacity: 525ml/13oz Weight: 252.4g

RXFY23019 Size: T6.4\*H8.5cm Capacity: 350ml/8.8oz Weight: 212.7g

RXFY23044 Size: T5.8\*H9.5cm Capacity: 300ml/7.6oz Weight: 196.7g

RX508MS Size: T7\*H8.5cm Capacity: 200ml/5oz Weight: 238.4g

RXFY23133 Size: T8.2\*H9.8cm Capacity: 420ml/10.6oz Weight: 346.6g

RXHBGL2407A Size: T7.9\*H12cm Capacity: / Weight: 237.2g

RXFY23122 Size: T5.8\*H6.2cm Capacity: 200ml/5oz Weight: 117.6g

RXFY23038 Size: T6.8\*H8.7cm Capacity: 300ml/7.6oz Weight: 236.9g

RXFY23097 Size: T7.4\*H9.2cm Capacity: 375ml/9.5oz Weight: 269.4g