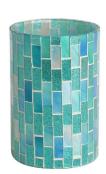

## 5oz Handcraft glass mosaic surface cylindrical candle jar

**RXFY23091** Size: T7.9\*H10.2cm Capacity: 525ml/13oz Weight: 252.4g

RXFY23019 Size: T6.4\*H8.5cm Capacity: 350ml/8.8oz Weight: 212.7g

RXFY23044 Size: T5.8\*H9.5cm Capacity: 300ml/7.6oz Weight: 196.7g

RX508MS Size: T7\*H8.5cm Capacity: 200ml/5oz Weight: 238.4g

RXFY23133 Size: T8.2\*H9.8cm Capacity: 420ml/10.6oz Weight: 346.6g

RXHBGL2407A Size: T7.9\*H12cm Capacity: / Weight: 237.2g

RXFY23122 Size: T5.8\*H6.2cm Capacity: 200ml/5oz Weight: 117.6g

RXFY23038 Size: T6.8\*H8.7cm Capacity: 300ml/7.6oz Weight: 236.9g

RXFY23097 Size: T7.4\*H9.2cm Capacity: 375ml/9.5oz Weight: 269.4g