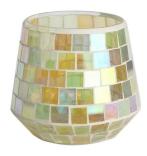

## 5oz Handcraft glass mosaic surface cylindrical candle jar

## **Specification**

| Place of Origin | China, Shanxi                            |
|-----------------|------------------------------------------|
| Brand Name      | Ruixin Glass                             |
| Product name    | Mosaic glass candle holder for tea light |
| Material        | Soda lime glass                          |
| Color           | (Customizable)                           |
| MOQ             | 2000pcs                                  |
| Sample          | 7 Working Days                           |