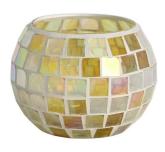

## 5oz Handcraft glass mosaic surface cylindrical candle jar

**RXFY23091** Size: T7.9\*H10.2cm Capacity: 525ml/13oz Weight: 252.4g

RXFY23019 Size: T6.4\*H8.5cm Capacity: 350ml/8.8oz Weight: 212.7g

RXFY23044 Size: T5.8\*H9.5cm Capacity: 300ml/7.6oz Weight: 196.7g

RX508MS Size: T7\*H8.5cm Capacity: 200ml/5oz Weight: 238.4g

RXFY23133 Size: T8.2\*H9.8cm Capacity: 420ml/10.6oz Weight: 346.6g

RXHBGL2407A Size: T7.9\*H12cm Capacity: / Weight: 237.2g

RXFY23122 Size: T5.8\*H6.2cm Capacity: 200ml/5oz Weight: 117.6g

RXFY23038 Size: T6.8\*H8.7cm Capacity: 300ml/7.6oz Weight: 236.9g

RXFY23097 Size: T7.4\*H9.2cm Capacity: 375ml/9.5oz Weight: 269.4g