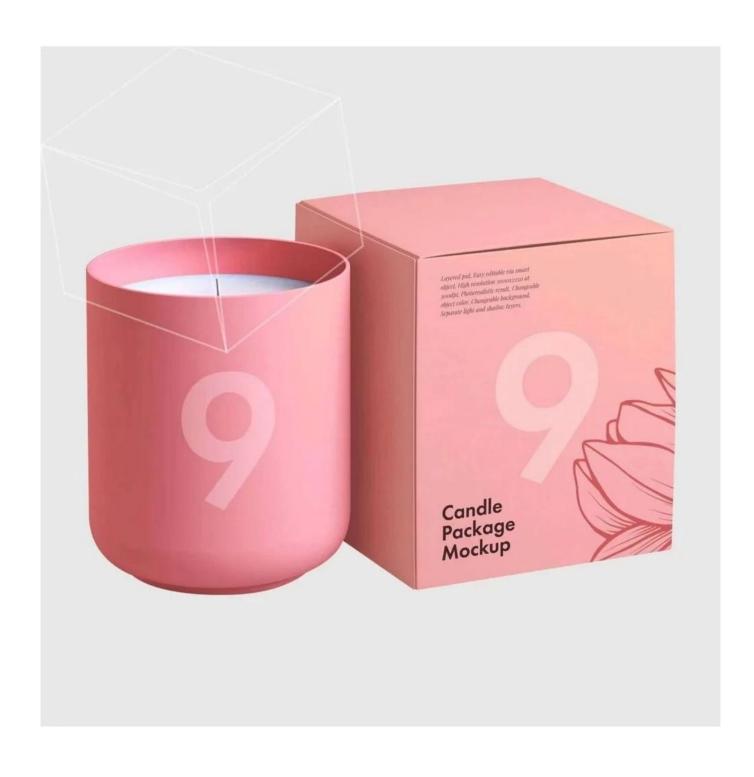

## 5oz Handcraft glass mosaic surface cylindrical candle jar

## **Packing & Delivery**

— since 2005 —