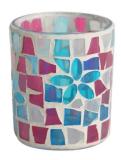

## 5oz Handcraft glass mosaic surface cylindrical candle jar

**RXFY23091** Size: T7.9\*H10.2cm Capacity: 525ml/13oz Weight: 252.4g

RXFY23019 Size: T6.4\*H8.5cm Capacity: 350ml/8.8oz Weight: 212.7g

RXFY23044 Size: T5.8\*H9.5cm Capacity: 300ml/7.6oz Weight: 196.7g

RX508MS Size: T7\*H8.5cm Capacity: 200ml/5oz Weight: 238.4g

RXFY23133 Size: T8.2\*H9.8cm Capacity: 420ml/10.6oz Weight: 346.6g

RXHBGL2407A Size: T7.9\*H12cm Capacity: / Weight: 237.2g

RXFY23122 Size: T5.8\*H6.2cm Capacity: 200ml/5oz Weight: 117.6g

RXFY23038 Size: T6.8\*H8.7cm Capacity: 300ml/7.6oz Weight: 236.9g

RXFY23097 Size: T7.4\*H9.2cm Capacity: 375ml/9.5oz Weight: 269.4g