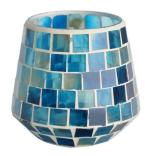

## 5oz Handcraft glass mosaic surface cylindrical candle jar

## **Specification**

| Place of Origin | China, Shanxi                            |
|-----------------|------------------------------------------|
| Brand Name      | Ruixin Glass                             |
| Product name    | Mosaic glass candle holder for tea light |
| Material        | Soda lime glass                          |
| Color           | (Customizable)                           |
| MOQ             | 2000pcs                                  |
| Sample          | 7 Working Days                           |