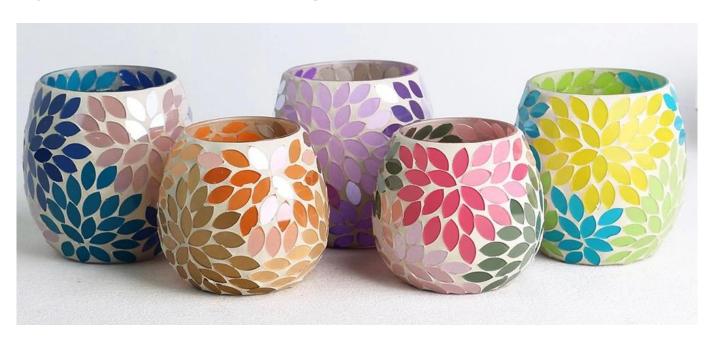

## 5oz Handcraft glass mosaic surface cylindrical candle jar

**RXFY23091** Size: T7.9\*H10.2cm Capacity: 525ml/13oz Weight: 252.4g

RXFY23019 Size: T6.4\*H8.5cm Capacity: 350ml/8.8oz Weight: 212.7g

RXFY23044 Size: T5.8\*H9.5cm Capacity: 300ml/7.6oz Weight: 196.7g

RX508MS Size: T7\*H8.5cm Capacity: 200ml/5oz Weight: 238.4g

RXFY23133 Size: T8.2\*H9.8cm Capacity: 420ml/10.6oz Weight: 346.6g

RXHBGL2407A Size: T7.9\*H12cm Capacity: / Weight: 237.2g

RXFY23122 Size: T5.8\*H6.2cm Capacity: 200ml/5oz Weight: 117.6g

RXFY23038 Size: T6.8\*H8.7cm Capacity: 300ml/7.6oz Weight: 236.9g

RXFY23097 Size: T7.4\*H9.2cm Capacity: 375ml/9.5oz Weight: 269.4g