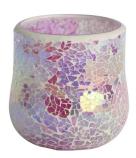

## 5oz Handcraft glass mosaic surface cylindrical candle jar

**RXFY23091** Size: T7.9\*H10.2cm Capacity: 525ml/13oz Weight: 252.4g

RXFY23019 Size: T6.4\*H8.5cm Capacity: 350ml/8.8oz Weight: 212.7g

RXFY23044 Size: T5.8\*H9.5cm Capacity: 300ml/7.6oz Weight: 196.7g

RX508MS Size: T7\*H8.5cm Capacity: 200ml/5oz Weight: 238.4g

RXFY23133 Size: T8.2\*H9.8cm Capacity: 420ml/10.6oz Weight: 346.6g

RXHBGL2407A Size: T7.9\*H12cm Capacity: / Weight: 237.2g

RXFY23122 Size: T5.8\*H6.2cm Capacity: 200ml/5oz Weight: 117.6g

RXFY23038 Size: T6.8\*H8.7cm Capacity: 300ml/7.6oz Weight: 236.9g

RXFY23097 Size: T7.4\*H9.2cm Capacity: 375ml/9.5oz Weight: 269.4g