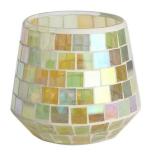

## Handcraft glass mosaic brick surface round shape candle jar

**RXFY23091** Size: T7.9\*H10.2cm Capacity: 525ml/13oz Weight: 252.4g

RXFY23019 Size: T6.4\*H8.5cm Capacity: 350ml/8.8oz Weight: 212.7g

RXFY23044 Size: T5.8\*H9.5cm Capacity: 300ml/7.6oz Weight: 196.7g

RX508MS Size: T7\*H8.5cm Capacity: 200ml/5oz Weight: 238.4g