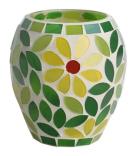

## Handcraft glass mosaic brick surface round shape candle jar

**RXFY23091** Size: T7.9\*H10.2cm Capacity: 525ml/13oz Weight: 252.4g

RXFY23019 Size: T6.4\*H8.5cm Capacity: 350ml/8.8oz Weight: 212.7g

RXFY23044 Size: T5.8\*H9.5cm Capacity: 300ml/7.6oz Weight: 196.7g

RX508MS Size: T7\*H8.5cm Capacity: 200ml/5oz Weight: 238.4g

RXFY23133 Size: T8.2\*H9.8cm Capacity: 420ml/10.6oz Weight: 346.6g

RXHBGL2407A Size: T7.9\*H12cm Capacity: / Weight: 237.2g

RXFY23122 Size: T5.8\*H6.2cm Capacity: 200ml/5oz Weight: 117.6g

RXFY23038 Size: T6.8\*H8.7cm Capacity: 300ml/7.6oz Weight: 236.9g

RXFY23097 Size: T7.4\*H9.2cm Capacity: 375ml/9.5oz Weight: 269.4g