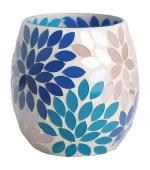

## Handcraft glass mosaic brick surface round shape candle jar

**RXFY23091** Size: T7.9\*H10.2cm Capacity: 525ml/13oz Weight: 252.4g

RXFY23019 Size: T6.4\*H8.5cm Capacity: 350ml/8.8oz Weight: 212.7g

RXFY23044 Size: T5.8\*H9.5cm Capacity: 300ml/7.6oz Weight: 196.7g

RX508MS Size: T7\*H8.5cm Capacity: 200ml/5oz Weight: 238.4g

RXFY23133 Size: T8.2\*H9.8cm Capacity: 420ml/10.6oz Weight: 346.6g

RXHBGL2407A Size: T7.9\*H12cm Capacity: / Weight: 237.2g

RXFY23122 Size: T5.8\*H6.2cm Capacity: 200ml/5oz Weight: 117.6g

RXFY23038 Size: T6.8\*H8.7cm Capacity: 300ml/7.6oz Weight: 236.9g

RXFY23097 Size: T7.4\*H9.2cm Capacity: 375ml/9.5oz Weight: 269.4g