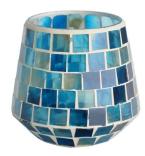

## Handcraft glass mosaic brick surface round shape candle jar

**RXFY23091** Size: T7.9\*H10.2cm Capacity: 525ml/13oz Weight: 252.4g

RXFY23019 Size: T6.4\*H8.5cm Capacity: 350ml/8.8oz Weight: 212.7g

RXFY23044 Size: T5.8\*H9.5cm Capacity: 300ml/7.6oz Weight: 196.7g

RX508MS Size: T7\*H8.5cm Capacity: 200ml/5oz Weight: 238.4g