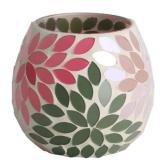

## Handcraft glass mosaic brick surface round shape candle jar

**RXFY23091** Size: T7.9\*H10.2cm Capacity: 525ml/13oz Weight: 252.4g

RXFY23019 Size: T6.4\*H8.5cm Capacity: 350ml/8.8oz Weight: 212.7g

RXFY23044 Size: T5.8\*H9.5cm Capacity: 300ml/7.6oz Weight: 196.7g

RX508MS Size: T7\*H8.5cm Capacity: 200ml/5oz Weight: 238.4g

RXFY23133 Size: T8.2\*H9.8cm Capacity: 420ml/10.6oz Weight: 346.6g

RXHBGL2407A Size: T7.9\*H12cm Capacity: / Weight: 237.2g

RXFY23122 Size: T5.8\*H6.2cm Capacity: 200ml/5oz Weight: 117.6g

RXFY23038 Size: T6.8\*H8.7cm Capacity: 300ml/7.6oz Weight: 236.9g

RXFY23097 Size: T7.4\*H9.2cm Capacity: 375ml/9.5oz Weight: 269.4g