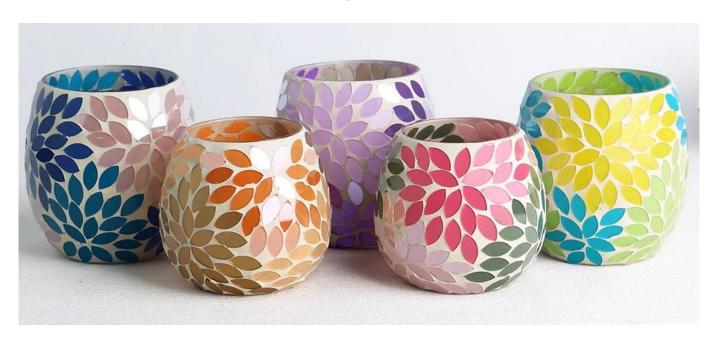

## Handcraft glass mosaic brick surface round shape candle jar

**RXFY23091** Size: T7.9\*H10.2cm Capacity: 525ml/13oz Weight: 252.4g

RXFY23019 Size: T6.4\*H8.5cm Capacity: 350ml/8.8oz Weight: 212.7g

RXFY23044 Size: T5.8\*H9.5cm Capacity: 300ml/7.6oz Weight: 196.7g

RX508MS Size: T7\*H8.5cm Capacity: 200ml/5oz Weight: 238.4g

RXFY23133 Size: T8.2\*H9.8cm Capacity: 420ml/10.6oz Weight: 346.6g

RXHBGL2407A Size: T7.9\*H12cm Capacity: / Weight: 237.2g

RXFY23122 Size: T5.8\*H6.2cm Capacity: 200ml/5oz Weight: 117.6g

RXFY23038 Size: T6.8\*H8.7cm Capacity: 300ml/7.6oz Weight: 236.9g

RXFY23097 Size: T7.4\*H9.2cm Capacity: 375ml/9.5oz Weight: 269.4g