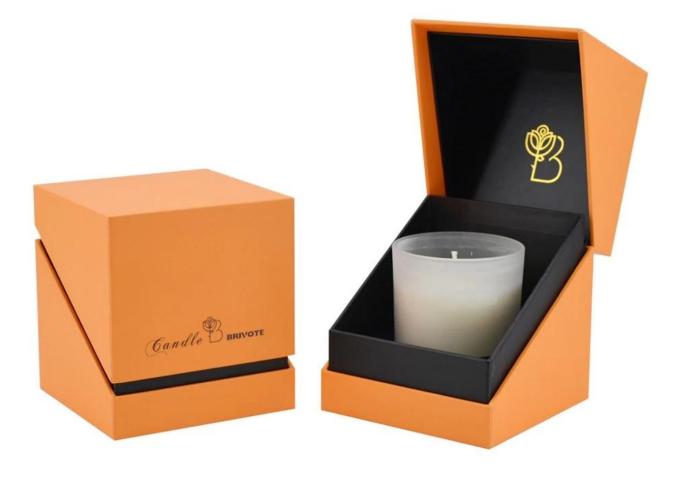

lime glass                          |
| Color           | (Customizable)                           |
| ΜΟQ             | 2000pcs                                  |
| Sample          | 7 Working Days                           |



RXFY23091 Size: T7.9\*H10.2cm Capacity: 525ml/13oz Weight: 252.4g







RXFY23019 Size: T6.4\*H8.5cm Capacity: 350ml/8.8oz Weight: 212.7g



RXFY23133 Size: T8.2\*H9.8cm Capacity: 420ml/10.6oz Weight: 346.6g







RXFY23044 Size: T5.8\*H9.5cm Capacity: 300ml/7.6oz Weight: 196.7g



RXHBGL2407A Size: T7.9\*H12cm Capacity: / Weight: 237.2g



RXFY23097 Size: T7.4\*H9.2cm Capacity: 375ml/9.5oz Weight: 269.4g

RXFY23122 Size: T5.8\*H6.2cm Capacity: 200ml/5oz Weight: 117.6g RXFY23038 Size: T6.8\*H8.7cm Capacity: 300ml/7.6oz Weight: 236.9g

## **Packing & Delivery**





















## **Other Information**

- **Original design statement**: The styles and labels of the aromatherapy bottles and candle jars shown in the pictures were originally designed by the members of Ruixin Glass' Business Department in March. They were then produced as samples in the factory and photographed in our office studio. Currently, all samples are stored in Ruixin Glass' sample room. We kindly request that other companies refrain from unauthorized use of these images.
- **About factory**: With extensive experience and a dedicated team, Ruixin Glass specializes in customizing glass packaging for both emerging and established aromatherapy brands. We have strong connections with factories and all members of our Business Department have hands-on experience in the production