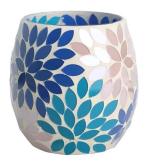

## Handcraft glass mosaic surface light color candle jars set

RXFY23091 Size: T7.9\*H10.2cm Capacity: 525ml/13oz Weight: 252.4g

RXFY23019 Size: T6.4\*H8.5cm Capacity: 350ml/8.8oz Weight: 212.7g

RXFY23133 Size: T8.2\*H9.8cm Capacity: 420ml/10.6oz Weight: 346.6g

RXFY23044 Size: T5.8\*H9.5cm Capacity: 300ml/7.6oz Weight: 196.7g

RXHBGL2407A Size: T7.9\*H12cm Capacity: / Weight: 237.2g

RXFY23097 Size: T7.4\*H9.2cm Capacity: 375ml/9.5oz Weight: 269.4g

RXFY23122 Size: T5.8\*H6.2cm Capacity: 200ml/5oz Weight: 117.6g RXFY23038 Size: T6.8\*H8.7cm Capacity: 300ml/7.6oz Weight: 236.9g