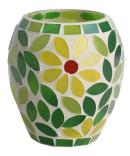

RXFY23091 Size: T7.9\*H10.2cm Capacity: 525ml/13oz Weight: 252.4g

RXFY23019 Size: T6.4\*H8.5cm Capacity: 350ml/8.8oz Weight: 212.7g

RXFY23133 Size: T8.2\*H9.8cm Capacity: 420ml/10.6oz Weight: 346.6g

RXFY23044 Size: T5.8\*H9.5cm Capacity: 300ml/7.6oz Weight: 196.7g

RXHBGL2407A Size: T7.9\*H12cm Capacity: / Weight: 237.2g

RXFY23097 Size: T7.4\*H9.2cm Capacity: 375ml/9.5oz Weight: 269.4g

RXFY23122 Size: T5.8\*H6.2cm Capacity: 200ml/5oz Weight: 117.6g RXFY23038 Size: T6.8\*H8.7cm Capacity: 300ml/7.6oz Weight: 236.9g