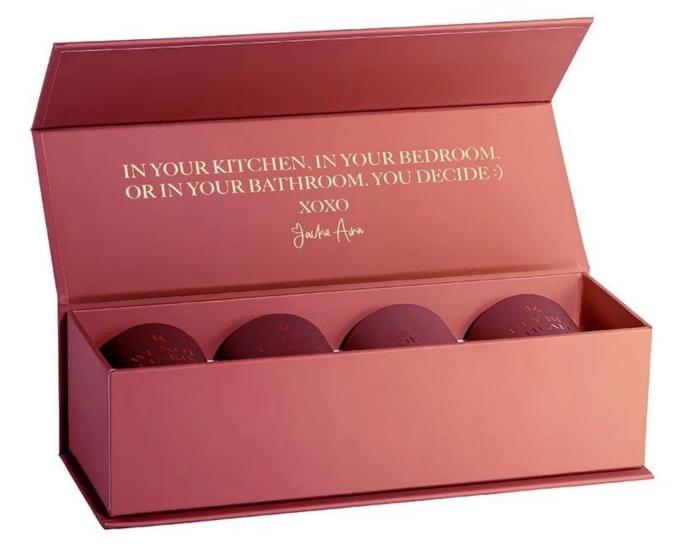

## Handcraft glass mosaic surface light color candle jars set

## **Other Information**

- **Original design statement**: The styles and labels of the aromatherapy bottles and candle jars shown in the pictures were originally designed by the members of Ruixin Glass' Business Department in March. They were then produced as samples in the factory and photographed in our office studio. Currently, all samples are stored in Ruixin Glass' sample room. We kindly request that other companies refrain from unauthorized use of these images.
- **About factory**: With extensive experience and a dedicated team, Ruixin Glass specializes in customizing glass packaging for both emerging and established aromatherapy brands. We have strong connections with factories and all members of our Business Department have hands-on experience in the production process. We welcome inquiries and value your feedback.
- About customization & ready-to-ship: As we primarily focus on customized products, we do not keep a large inventory of ready-made stock with various image styles. However, we maintain a small stock of samples to send to potential business partners who express cooperative intentions.
  - <u>Customizable items with minimum MOQ:</u>
    - Surface treatment options, such as spray (misted/smooth surface), electroplating, etc.
    - Customization of brand labels.
    - Silk screen logo customization.
    - Lid customization.
  - <u>Customizable items that require a higher order quantity:</u>
    - Shape customization.
    - Thread specifications customization (for threaded bottles).
- About response time: Our dedicated Business Department team is committed to providing attentive service and prompt responses to your inquiries, regardless of your location or the time you send your message.Contact us now!