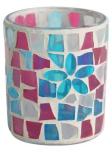

## Handcraft glass mosaic surface light color candle jars set

RXFY23091 Size: T7.9\*H10.2cm Capacity: 525ml/13oz Weight: 252.4g

RXFY23019 Size: T6.4\*H8.5cm Capacity: 350ml/8.8oz Weight: 212.7g

RXFY23133 Size: T8.2\*H9.8cm Capacity: 420ml/10.6oz Weight: 346.6g

RXFY23044 Size: T5.8\*H9.5cm Capacity: 300ml/7.6oz Weight: 196.7g

RXHBGL2407A Size: T7.9\*H12cm Capacity: / Weight: 237.2g

RXFY23097 Size: T7.4\*H9.2cm Capacity: 375ml/9.5oz Weight: 269.4g

RXFY23122 Size: T5.8\*H6.2cm Capacity: 200ml/5oz Weight: 117.6g RXFY23038 Size: T6.8\*H8.7cm Capacity: 300ml/7.6oz Weight: 236.9g