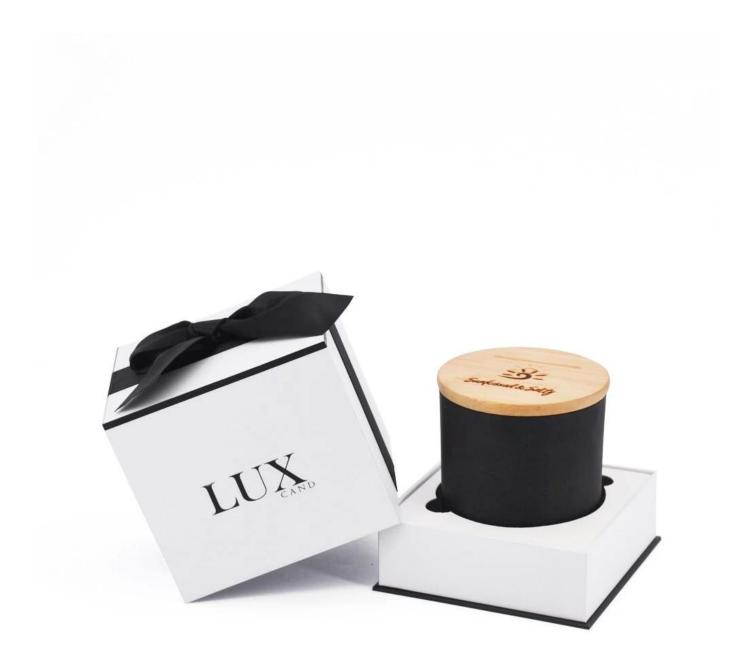

## Handcraft glass mosaic surface light color candle jars set

## **Other Information**

- **Original design statement**: The styles and labels of the aromatherapy bottles and candle jars shown in the pictures were originally designed by the members of Ruixin Glass' Business Department in March. They were then produced as samples in the factory and photographed in our office studio. Currently, all samples are stored in Ruixin Glass' sample room. We kindly request that other companies refrain from unauthorized use of these images.
- **About factory**: With extensive experience and a dedicated team, Ruixin Glass specializes in customizing glass packaging for both emerging and established aromatherapy brands. We have strong connections with factories and all members of our Business Department have hands-on experience in the production process. We welcome inquiries and value your feedback.
- About customization & ready-to-ship: As we primarily focus on customized products, we do not keep a large inventory of ready-made stock with various image styles. However, we maintain a small stock of samples to send to potential business partners who express cooperative intentions.
  - <u>Customizable items with minimum MOQ:</u>
    - Surface treatment options, such as spray (misted/smooth surface), electroplating, etc.
    - Customization of brand labels.
    - Silk screen logo customization.
    - Lid customization.
  - <u>Customizable items that require a higher order quantity:</u>
    - Shape customization.
    - Thread specifications customization (for threaded bottles).
- About response time: Our dedicated Business Department team is committed to providing attentive service and prompt responses to your inquiries, regardless of your location or the time you send your message.Contact us now!