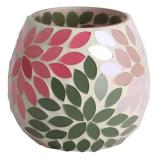

RXFY23091 Size: T7.9\*H10.2cm Capacity: 525ml/13oz Weight: 252.4g

RXFY23019 Size: T6.4\*H8.5cm Capacity: 350ml/8.8oz Weight: 212.7g

RXFY23133 Size: T8.2\*H9.8cm Capacity: 420ml/10.6oz Weight: 346.6g

RXFY23044 Size: T5.8\*H9.5cm Capacity: 300ml/7.6oz Weight: 196.7g

RXHBGL2407A Size: T7.9\*H12cm Capacity: / Weight: 237.2g

RXFY23097 Size: T7.4\*H9.2cm Capacity: 375ml/9.5oz Weight: 269.4g

RXFY23122 Size: T5.8\*H6.2cm Capacity: 200ml/5oz Weight: 117.6g RXFY23038 Size: T6.8\*H8.7cm Capacity: 300ml/7.6oz Weight: 236.9g