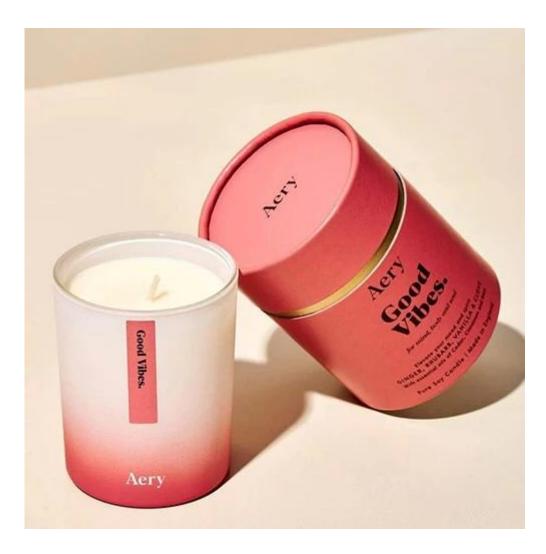

## Handcraft glass mosaic surface light color candle jars set

## **Other Information**

- **Original design statement**: The styles and labels of the aromatherapy bottles and candle jars shown in the pictures were originally designed by the members of Ruixin Glass' Business Department in March. They were then produced as samples in the factory and photographed in our office studio. Currently, all samples are stored in Ruixin Glass' sample room. We kindly request that other companies refrain from unauthorized use of these images.
- **About factory**: With extensive experience and a dedicated team, Ruixin Glass specializes in customizing glass packaging for both emerging and established aromatherapy brands. We have strong connections with factories and all members of our Business Department have hands-on experience in the production process. We welcome inquiries and value your feedback.
- About customization & ready-to-ship: As we primarily focus on customized products, we do not keep a large inventory of ready-made stock with various image styles. However, we maintain a small stock of samples to send to potential business partners who express cooperative intentions.
  - <u>Customizable items with minimum MOQ:</u>
    - Surface treatment options, such as spray (misted/smooth surface), electroplating, etc.
    - Customization of brand labels.
    - Silk screen logo customization.
    - Lid customization.
  - <u>Customizable items that require a higher order quantity:</u>
    - Shape customization.
    - Thread specifications customization (for threaded bottles).
- About response time: Our dedicated Business Department team is committed to providing attentive service and prompt responses to your inquiries, regardless of your location or the time you send your message.Contact us now!