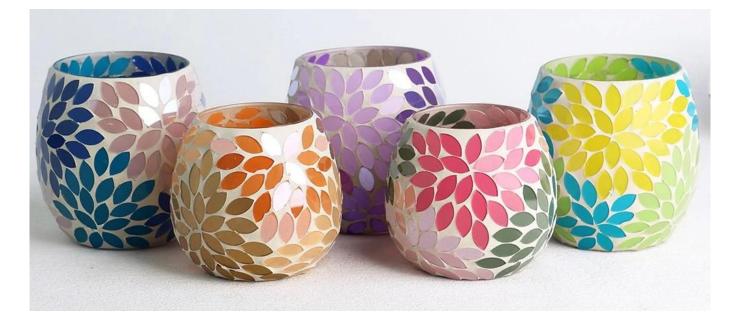

## Handcraft glass mosaic surface light color candle jars set

RXFY23091 Size: T7.9\*H10.2cm Capacity: 525ml/13oz Weight: 252.4g

RXFY23019 Size: T6.4\*H8.5cm Capacity: 350ml/8.8oz Weight: 212.7g

RXFY23133 Size: T8.2\*H9.8cm Capacity: 420ml/10.6oz Weight: 346.6g

RXFY23044 Size: T5.8\*H9.5cm Capacity: 300ml/7.6oz Weight: 196.7g

RXHBGL2407A Size: T7.9\*H12cm Capacity: / Weight: 237.2g

RXFY23097 Size: T7.4\*H9.2cm Capacity: 375ml/9.5oz Weight: 269.4g

RXFY23122 Size: T5.8\*H6.2cm Capacity: 200ml/5oz Weight: 117.6g RXFY23038 Size: T6.8\*H8.7cm Capacity: 300ml/7.6oz Weight: 236.9g