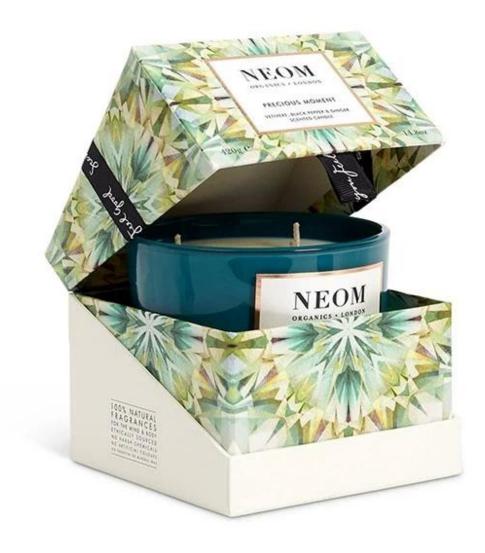

## Handcraft glass mosaic surface light color candle jars set

## **Other Information**

- **Original design statement**: The styles and labels of the aromatherapy bottles and candle jars shown in the pictures were originally designed by the members of Ruixin Glass' Business Department in March. They were then produced as samples in the factory and photographed in our office studio. Currently, all samples are stored in Ruixin Glass' sample room. We kindly request that other companies refrain from unauthorized use of these images.
- **About factory**: With extensive experience and a dedicated team, Ruixin Glass specializes in customizing glass packaging for both emerging and established aromatherapy brands. We have strong connections with factories and all members of our Business Department have hands-on experience in the production process. We welcome inquiries and value your feedback.
- About customization & ready-to-ship: As we primarily focus on customized products, we do not keep a large inventory of ready-made stock with various image styles. However, we maintain a small stock of samples to send to potential business partners who express cooperative intentions.
  - <u>Customizable items with minimum MOQ:</u>
    - Surface treatment options, such as spray (misted/smooth surface), electroplating, etc.
    - Customization of brand labels.
    - Silk screen logo customization.
    - Lid customization.
  - <u>Customizable items that require a higher order quantity:</u>
    - Shape customization.
    - Thread specifications customization (for threaded bottles).
- About response time: Our dedicated Business Department team is committed to providing attentive service and prompt responses to your inquiries, regardless of your location or the time you send your message.Contact us now!