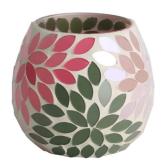

**RXFY23091** Size: T7.9\*H10.2cm Capacity: 525ml/13oz Weight: 252.4g

RXFY23019 Size: T6.4\*H8.5cm Capacity: 350ml/8.8oz Weight: 212.7g

RXFY23044 Size: T5.8\*H9.5cm Capacity: 300ml/7.6oz Weight: 196.7g

RX508MS Size: T7\*H8.5cm Capacity: 200ml/5oz Weight: 238.4g

RXFY23133 Size: T8.2\*H9.8cm Capacity: 420ml/10.6oz Weight: 346.6g

RXHBGL2407A Size: T7.9\*H12cm Capacity: / Weight: 237.2g

RXFY23122 Size: T5.8\*H6.2cm Capacity: 200ml/5oz Weight: 117.6g

RXFY23038 Size: T6.8\*H8.7cm Capacity: 300ml/7.6oz Weight: 236.9g

RXFY23097 Size: T7.4\*H9.2cm Capacity: 375ml/9.5oz Weight: 269.4g