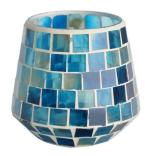

## Handmade glass mosaic brick surface green candle jars set

**RXFY23091** Size: T7.9\*H10.2cm Capacity: 525ml/13oz Weight: 252.4g

RXFY23019 Size: T6.4\*H8.5cm Capacity: 350ml/8.8oz Weight: 212.7g

RXFY23044 Size: T5.8\*H9.5cm Capacity: 300ml/7.6oz Weight: 196.7g

RX508MS Size: T7\*H8.5cm Capacity: 200ml/5oz Weight: 238.4g