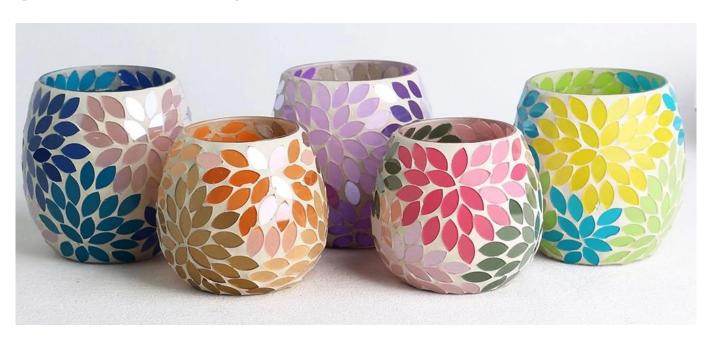

## Handmade glass mosaic brick surface green candle jars set

**RXFY23091** Size: T7.9\*H10.2cm Capacity: 525ml/13oz Weight: 252.4g

RXFY23019 Size: T6.4\*H8.5cm Capacity: 350ml/8.8oz Weight: 212.7g

RXFY23044 Size: T5.8\*H9.5cm Capacity: 300ml/7.6oz Weight: 196.7g

RX508MS Size: T7\*H8.5cm Capacity: 200ml/5oz Weight: 238.4g

RXFY23133 Size: T8.2\*H9.8cm Capacity: 420ml/10.6oz Weight: 346.6g

RXHBGL2407A Size: T7.9\*H12cm Capacity: / Weight: 237.2g

RXFY23122 Size: T5.8\*H6.2cm Capacity: 200ml/5oz Weight: 117.6g

RXFY23038 Size: T6.8\*H8.7cm Capacity: 300ml/7.6oz Weight: 236.9g

RXFY23097 Size: T7.4\*H9.2cm Capacity: 375ml/9.5oz Weight: 269.4g