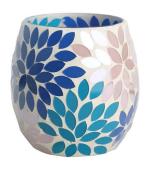

**RXFY23091** Size: T7.9\*H10.2cm Capacity: 525ml/13oz Weight: 252.4g

RXFY23019 Size: T6.4\*H8.5cm Capacity: 350ml/8.8oz Weight: 212.7g

RXFY23044 Size: T5.8\*H9.5cm Capacity: 300ml/7.6oz Weight: 196.7g

RX508MS Size: T7\*H8.5cm Capacity: 200ml/5oz Weight: 238.4g

RXFY23133 Size: T8.2\*H9.8cm Capacity: 420ml/10.6oz Weight: 346.6g

RXHBGL2407A Size: T7.9\*H12cm Capacity: / Weight: 237.2g

RXFY23122 Size: T5.8\*H6.2cm Capacity: 200ml/5oz Weight: 117.6g

RXFY23038 Size: T6.8\*H8.7cm Capacity: 300ml/7.6oz Weight: 236.9g

RXFY23097 Size: T7.4\*H9.2cm Capacity: 375ml/9.5oz Weight: 269.4g