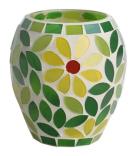

## Handmade glass mosaic brick surface green candle jars set

**RXFY23091** Size: T7.9\*H10.2cm Capacity: 525ml/13oz Weight: 252.4g

RXFY23019 Size: T6.4\*H8.5cm Capacity: 350ml/8.8oz Weight: 212.7g

RXFY23044 Size: T5.8\*H9.5cm Capacity: 300ml/7.6oz Weight: 196.7g

RX508MS Size: T7\*H8.5cm Capacity: 200ml/5oz Weight: 238.4g

RXFY23133 Size: T8.2\*H9.8cm Capacity: 420ml/10.6oz Weight: 346.6g

RXHBGL2407A Size: T7.9\*H12cm Capacity: / Weight: 237.2g

RXFY23122 Size: T5.8\*H6.2cm Capacity: 200ml/5oz Weight: 117.6g

RXFY23038 Size: T6.8\*H8.7cm Capacity: 300ml/7.6oz Weight: 236.9g

RXFY23097 Size: T7.4\*H9.2cm Capacity: 375ml/9.5oz Weight: 269.4g