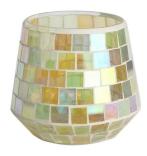

## Handmade glass mosaic brick surface green candle jars set

**RXFY23091** Size: T7.9\*H10.2cm Capacity: 525ml/13oz Weight: 252.4g

RXFY23019 Size: T6.4\*H8.5cm Capacity: 350ml/8.8oz Weight: 212.7g

RXFY23044 Size: T5.8\*H9.5cm Capacity: 300ml/7.6oz Weight: 196.7g

RX508MS Size: T7\*H8.5cm Capacity: 200ml/5oz Weight: 238.4g