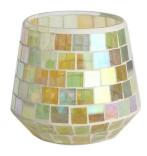

## Handcraft glass mosaic brick surface cylindrical candle jars

**RXFY23091** Size: T7.9\*H10.2cm Capacity: 525ml/13oz Weight: 252.4g

RXFY23019 Size: T6.4\*H8.5cm Capacity: 350ml/8.8oz Weight: 212.7g

RXFY23044 Size: T5.8\*H9.5cm Capacity: 300ml/7.6oz Weight: 196.7g

RX508MS Size: T7\*H8.5cm Capacity: 200ml/5oz Weight: 238.4g