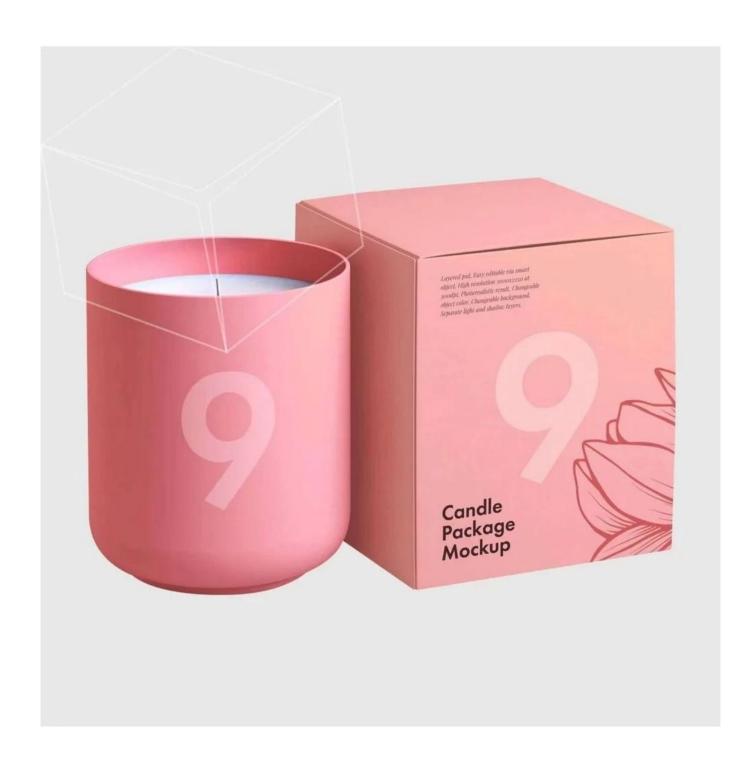

## Handcraft glass mosaic brick surface cylindrical candle jars

**RXFY23091** Size: T7.9\*H10.2cm Capacity: 525ml/13oz Weight: 252.4g

RXFY23019 Size: T6.4\*H8.5cm Capacity: 350ml/8.8oz Weight: 212.7g

RXFY23044 Size: T5.8\*H9.5cm Capacity: 300ml/7.6oz Weight: 196.7g

RX508MS Size: T7\*H8.5cm Capacity: 200ml/5oz Weight: 238.4g