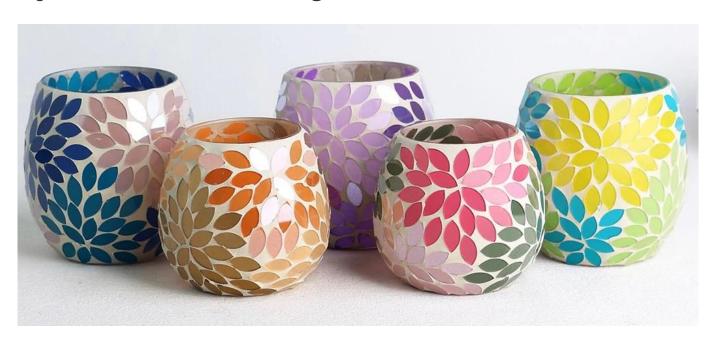

## Handcraft glass mosaic brick surface cylindrical candle jars

**RXFY23091** Size: T7.9\*H10.2cm Capacity: 525ml/13oz Weight: 252.4g

RXFY23019 Size: T6.4\*H8.5cm Capacity: 350ml/8.8oz Weight: 212.7g

RXFY23044 Size: T5.8\*H9.5cm Capacity: 300ml/7.6oz Weight: 196.7g

RX508MS Size: T7\*H8.5cm Capacity: 200ml/5oz Weight: 238.4g

RXFY23133 Size: T8.2\*H9.8cm Capacity: 420ml/10.6oz Weight: 346.6g

RXHBGL2407A Size: T7.9\*H12cm Capacity: / Weight: 237.2g

RXFY23122 Size: T5.8\*H6.2cm Capacity: 200ml/5oz Weight: 117.6g

RXFY23038 Size: T6.8\*H8.7cm Capacity: 300ml/7.6oz Weight: 236.9g

RXFY23097 Size: T7.4\*H9.2cm Capacity: 375ml/9.5oz Weight: 269.4g