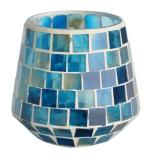

## Handcraft glass mosaic brick surface cylindrical candle jars

**RXFY23091** Size: T7.9\*H10.2cm Capacity: 525ml/13oz Weight: 252.4g

RXFY23019 Size: T6.4\*H8.5cm Capacity: 350ml/8.8oz Weight: 212.7g

RXFY23044 Size: T5.8\*H9.5cm Capacity: 300ml/7.6oz Weight: 196.7g

RX508MS Size: T7\*H8.5cm Capacity: 200ml/5oz Weight: 238.4g