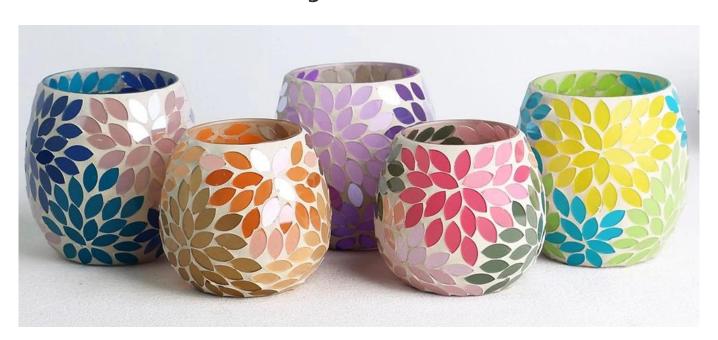

## 13oz Handcraft glass mosaic surface Floral leaf candle jar

**RXFY23091** Size: T7.9\*H10.2cm Capacity: 525ml/13oz Weight: 252.4g

RXFY23019 Size: T6.4\*H8.5cm Capacity: 350ml/8.8oz Weight: 212.7g

RXFY23044 Size: T5.8\*H9.5cm Capacity: 300ml/7.6oz Weight: 196.7g

RX508MS Size: T7\*H8.5cm Capacity: 200ml/5oz Weight: 238.4g

RXFY23133 Size: T8.2\*H9.8cm Capacity: 420ml/10.6oz Weight: 346.6g

RXHBGL2407A Size: T7.9\*H12cm Capacity: / Weight: 237.2g

RXFY23122 Size: T5.8\*H6.2cm Capacity: 200ml/5oz Weight: 117.6g

RXFY23038 Size: T6.8\*H8.7cm Capacity: 300ml/7.6oz Weight: 236.9g

RXFY23097 Size: T7.4\*H9.2cm Capacity: 375ml/9.5oz Weight: 269.4g