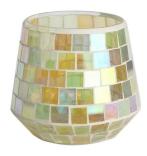

## 13oz Handcraft glass mosaic surface Floral leaf candle jar

**RXFY23091** Size: T7.9\*H10.2cm Capacity: 525ml/13oz Weight: 252.4g

RXFY23019 Size: T6.4\*H8.5cm Capacity: 350ml/8.8oz Weight: 212.7g

RXFY23044 Size: T5.8\*H9.5cm Capacity: 300ml/7.6oz Weight: 196.7g

RX508MS Size: T7\*H8.5cm Capacity: 200ml/5oz Weight: 238.4g