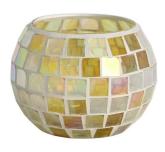

## 13oz Handcraft glass mosaic surface Floral leaf candle jar

**RXFY23091** Size: T7.9\*H10.2cm Capacity: 525ml/13oz Weight: 252.4g

RXFY23019 Size: T6.4\*H8.5cm Capacity: 350ml/8.8oz Weight: 212.7g

RXFY23044 Size: T5.8\*H9.5cm Capacity: 300ml/7.6oz Weight: 196.7g

RX508MS Size: T7\*H8.5cm Capacity: 200ml/5oz Weight: 238.4g