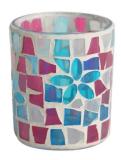

## 13oz Handcraft glass mosaic surface Floral leaf candle jar

**RXFY23091** Size: T7.9\*H10.2cm Capacity: 525ml/13oz Weight: 252.4g

RXFY23019 Size: T6.4\*H8.5cm Capacity: 350ml/8.8oz Weight: 212.7g

RXFY23044 Size: T5.8\*H9.5cm Capacity: 300ml/7.6oz Weight: 196.7g

RX508MS Size: T7\*H8.5cm Capacity: 200ml/5oz Weight: 238.4g