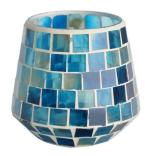

## 13oz Handcraft glass mosaic surface Floral leaf candle jar

**RXFY23091** Size: T7.9\*H10.2cm Capacity: 525ml/13oz Weight: 252.4g

RXFY23019 Size: T6.4\*H8.5cm Capacity: 350ml/8.8oz Weight: 212.7g

RXFY23044 Size: T5.8\*H9.5cm Capacity: 300ml/7.6oz Weight: 196.7g

RX508MS Size: T7\*H8.5cm Capacity: 200ml/5oz Weight: 238.4g