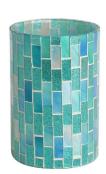

## 13oz Handcraft glass mosaic surface Floral leaf candle jar

RXFY23097 Size: T7.4\*H9.2cm Capacity: 375ml/9.5oz Weight: 269.4g