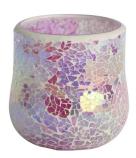

## 13oz Handcraft glass mosaic surface Floral leaf candle jar

RXFY23133 Size: T8.2\*H9.8cm Capacity: 420ml/10.6oz Weight: 346.6g

RXHBGL2407A Size: T7.9\*H12cm Capacity: / Weight: 237.2g

RXFY23122 Size: T5.8\*H6.2cm Capacity: 200ml/5oz Weight: 117.6g

RXFY23038 Size: T6.8\*H8.7cm Capacity: 300ml/7.6oz Weight: 236.9g