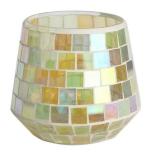

## 300ml Handcraft glass dark blue mosaic surface candle jar

**RXFY23091** Size: T7.9\*H10.2cm Capacity: 525ml/13oz Weight: 252.4g

RXFY23019 Size: T6.4\*H8.5cm Capacity: 350ml/8.8oz Weight: 212.7g

RXFY23044 Size: T5.8\*H9.5cm Capacity: 300ml/7.6oz Weight: 196.7g

RX508MS Size: T7\*H8.5cm Capacity: 200ml/5oz Weight: 238.4g