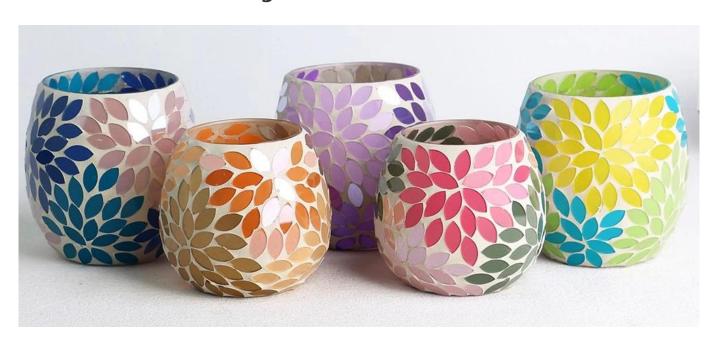

## 300ml Handcraft glass dark blue mosaic surface candle jar

**RXFY23091** Size: T7.9\*H10.2cm Capacity: 525ml/13oz Weight: 252.4g

RXFY23019 Size: T6.4\*H8.5cm Capacity: 350ml/8.8oz Weight: 212.7g

RXFY23044 Size: T5.8\*H9.5cm Capacity: 300ml/7.6oz Weight: 196.7g

RX508MS Size: T7\*H8.5cm Capacity: 200ml/5oz Weight: 238.4g

RXFY23133 Size: T8.2\*H9.8cm Capacity: 420ml/10.6oz Weight: 346.6g

RXHBGL2407A Size: T7.9\*H12cm Capacity: / Weight: 237.2g

RXFY23122 Size: T5.8\*H6.2cm Capacity: 200ml/5oz Weight: 117.6g

RXFY23038 Size: T6.8\*H8.7cm Capacity: 300ml/7.6oz Weight: 236.9g

RXFY23097 Size: T7.4\*H9.2cm Capacity: 375ml/9.5oz Weight: 269.4g