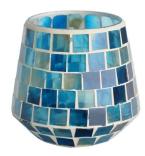

## 300ml Handcraft glass dark blue mosaic surface candle jar

**RXFY23091** Size: T7.9\*H10.2cm Capacity: 525ml/13oz Weight: 252.4g

RXFY23019 Size: T6.4\*H8.5cm Capacity: 350ml/8.8oz Weight: 212.7g

RXFY23044 Size: T5.8\*H9.5cm Capacity: 300ml/7.6oz Weight: 196.7g

RX508MS Size: T7\*H8.5cm Capacity: 200ml/5oz Weight: 238.4g