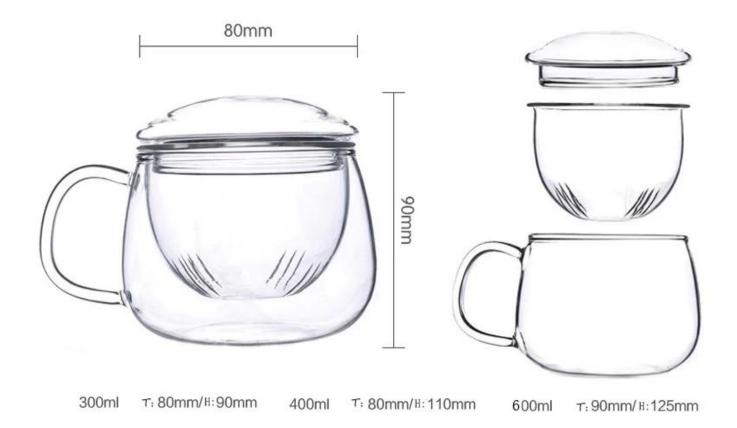

# What are the specifications of glass coffee mugs with lids?

Material: Glass

Category: glass coffee mugs with lids

Size: D:8cm H:9cmcm C:300ml,D:8cm H:11cmcm C:400ml,

D:9cm H:12.5cmcm C:600ml

| Item No:  | RXCM169102 |
|-----------|------------|
| Material: | Glass      |
| Process:  | Handmade   |