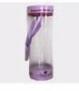

# In our new website Send Inquiry get a free sample

New website: www.glassware-suppliers.com

What are the functions of glass coffee mugs with lids?

1.Machine blasted /pressed, elegant pattern, widely use in restaurant/hotel/home/party etc.

# What are the specifications of glass coffee mugs with lids?

Material: Glass

Category: glass coffee mugs with lids

Size: D:8cm H:9cmcm C:300ml,D:8cm H:11cmcm C:400ml,

D:9cm H:12.5cmcm C:600ml

| Item No:  | RXCM169102 |
|-----------|------------|
| Material: | Glass      |
| Process:  | Handmade   |