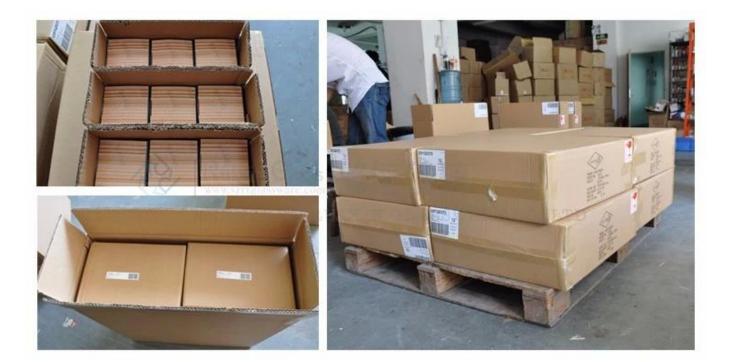

4.Packaging: PVC box, Windows box, color box, shrinkage wrap are available to make sure it

be can

sold directly. Standard export packing assure safety shipment.

5. Timely delivery, 12000 square meter self-own warehouse holding large stock to enable our supply.

| Could Pass:          | SGS,FDA,BV and LFGB test                                                         |
|----------------------|----------------------------------------------------------------------------------|
| Samples time:        | 1. $5 \sim 10$ days if at exit shaped and size of glass.                         |
|                      | 2. 15~20 days if need new shape or size of glass.                                |
|                      | 1. Normal packing,                                                               |
|                      | 24 or 36pcs into export carton,                                                  |
|                      | Carton with cardboard divider;                                                   |
|                      | 2. Paper tray pallet packing;                                                    |
|                      | 3. Customized box.                                                               |
| Product              | 500,000~1,000,000 pcs per Month                                                  |
| capacity:            |                                                                                  |
| -                    | About 30-45days,but if you have a urgent need for the products, we can put       |
|                      | your order into priority.                                                        |
| Payment              | Usually pay by T/T,Western Union,L/C or others according to your requirement     |
| terms:               |                                                                                  |
| Transportation       | By sea, by air, by express and your shipping agent is acceptable.                |
| Product<br>features: | 1. Food safe grade glass body. It doesn't contain BPA, lead, cadmium or any      |
|                      | other harmful things to human body;                                              |
|                      | 2. It is freezer safe;                                                           |
|                      | 3. The material is recyclable because it is totally mineral substance;           |
|                      | 4. It is environmental safe.                                                     |
| For your<br>choose:  | 1. Any logo printing on the glass body.                                          |
|                      | 2. Any color painted, frost, electro plate ,pattern laser carver for the finish; |
|                      | 3. Special package like shrink wrap, color gift box, white gift box etc:         |
|                      | 4. Open new mould for new glass and some accessories such as wood, plastic       |
|                      | or metal as you like;                                                            |
|                      | 5. Different size and shapes meet your needs.                                    |