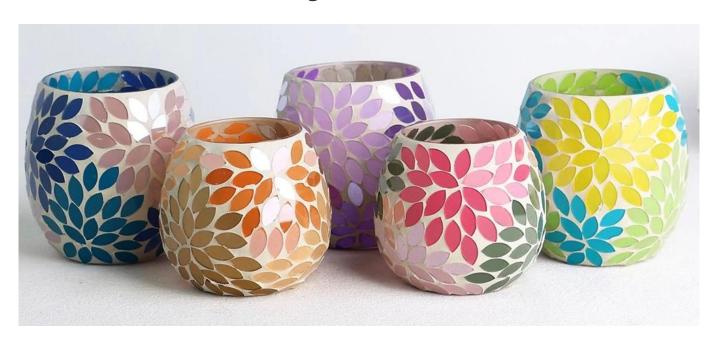

## Handcraft glass blue mosaic surface Floral leaf candle jar

**RXFY23091** Size: T7.9\*H10.2cm Capacity: 525ml/13oz Weight: 252.4g

RXFY23019 Size: T6.4\*H8.5cm Capacity: 350ml/8.8oz Weight: 212.7g

RXFY23044 Size: T5.8\*H9.5cm Capacity: 300ml/7.6oz Weight: 196.7g

RX508MS Size: T7\*H8.5cm Capacity: 200ml/5oz Weight: 238.4g

RXFY23133 Size: T8.2\*H9.8cm Capacity: 420ml/10.6oz Weight: 346.6g

RXHBGL2407A Size: T7.9\*H12cm Capacity: / Weight: 237.2g

RXFY23122 Size: T5.8\*H6.2cm Capacity: 200ml/5oz Weight: 117.6g

RXFY23038 Size: T6.8\*H8.7cm Capacity: 300ml/7.6oz Weight: 236.9g

RXFY23097 Size: T7.4\*H9.2cm Capacity: 375ml/9.5oz Weight: 269.4g