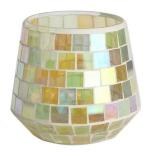

## Handcraft glass blue mosaic surface Floral leaf candle jar

**RXFY23091** Size: T7.9\*H10.2cm Capacity: 525ml/13oz Weight: 252.4g

RXFY23019 Size: T6.4\*H8.5cm Capacity: 350ml/8.8oz Weight: 212.7g

RXFY23044 Size: T5.8\*H9.5cm Capacity: 300ml/7.6oz Weight: 196.7g

RX508MS Size: T7\*H8.5cm Capacity: 200ml/5oz Weight: 238.4g