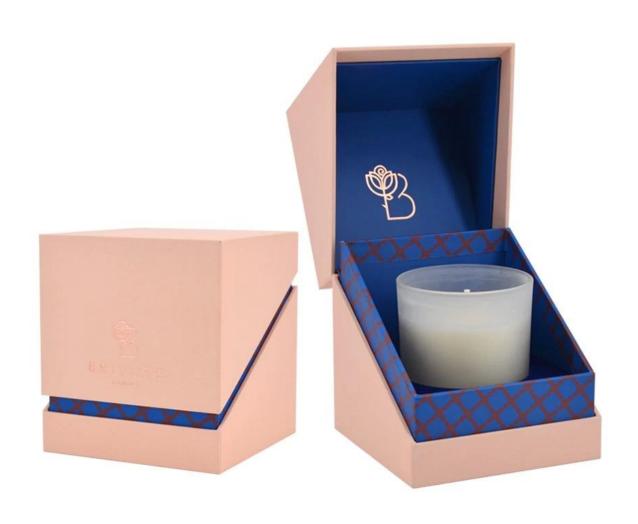

## Handcraft glass blue mosaic surface Floral leaf candle jar

## **Specification**

| Place of Origin | China, Shanxi                            |
|-----------------|------------------------------------------|
| Brand Name      | Ruixin Glass                             |
| Product name    | Mosaic glass candle holder for tea light |
| Material        | Soda lime glass                          |
| Color           | (Customizable)                           |
| MOQ             | 2000pcs                                  |
| Sample          | 7 Working Days                           |