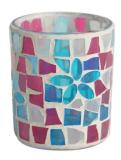

## Handcraft glass blue mosaic surface Floral leaf candle jar

**RXFY23091** Size: T7.9\*H10.2cm Capacity: 525ml/13oz Weight: 252.4g

RXFY23019 Size: T6.4\*H8.5cm Capacity: 350ml/8.8oz Weight: 212.7g

RXFY23044 Size: T5.8\*H9.5cm Capacity: 300ml/7.6oz Weight: 196.7g

RX508MS Size: T7\*H8.5cm Capacity: 200ml/5oz Weight: 238.4g