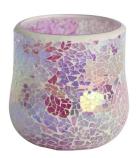

**RXFY23091** Size: T7.9\*H10.2cm Capacity: 525ml/13oz Weight: 252.4g

RXFY23019 Size: T6.4\*H8.5cm Capacity: 350ml/8.8oz Weight: 212.7g

RXFY23044 Size: T5.8\*H9.5cm Capacity: 300ml/7.6oz Weight: 196.7g

RX508MS Size: T7\*H8.5cm Capacity: 200ml/5oz Weight: 238.4g

RXFY23133 Size: T8.2\*H9.8cm Capacity: 420ml/10.6oz Weight: 346.6g

RXHBGL2407A Size: T7.9\*H12cm Capacity: / Weight: 237.2g

RXFY23122 Size: T5.8\*H6.2cm Capacity: 200ml/5oz Weight: 117.6g

RXFY23038 Size: T6.8\*H8.7cm Capacity: 300ml/7.6oz Weight: 236.9g