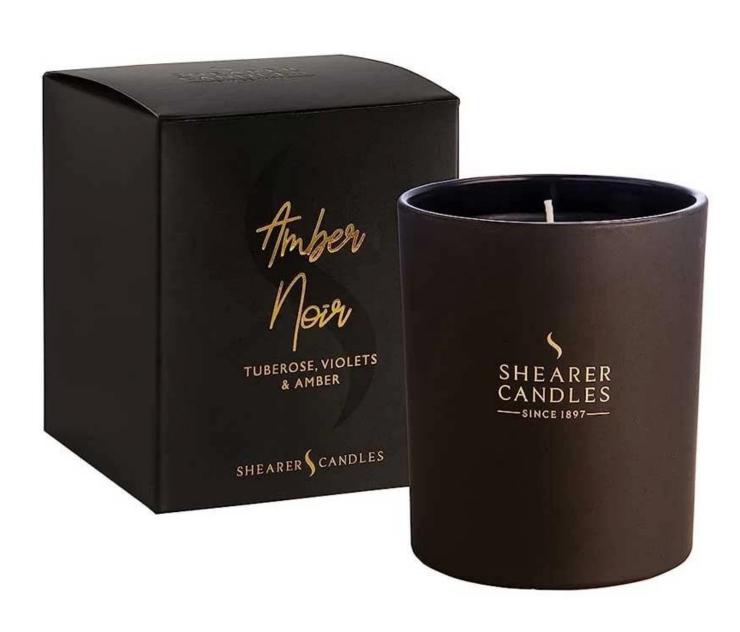

## Handcraft glass blue mosaic surface Floral leaf candle jar

## **Specification**

| Place of Origin | China, Shanxi                            |
|-----------------|------------------------------------------|
| Brand Name      | Ruixin Glass                             |
| Product name    | Mosaic glass candle holder for tea light |
| Material        | Soda lime glass                          |
| Color           | (Customizable)                           |
| MOQ             | 2000pcs                                  |
| Sample          | 7 Working Days                           |