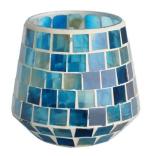

## Handcraft glass blue mosaic surface Floral leaf candle jar

**RXFY23091** Size: T7.9\*H10.2cm Capacity: 525ml/13oz Weight: 252.4g

RXFY23019 Size: T6.4\*H8.5cm Capacity: 350ml/8.8oz Weight: 212.7g

RXFY23044 Size: T5.8\*H9.5cm Capacity: 300ml/7.6oz Weight: 196.7g

RX508MS Size: T7\*H8.5cm Capacity: 200ml/5oz Weight: 238.4g