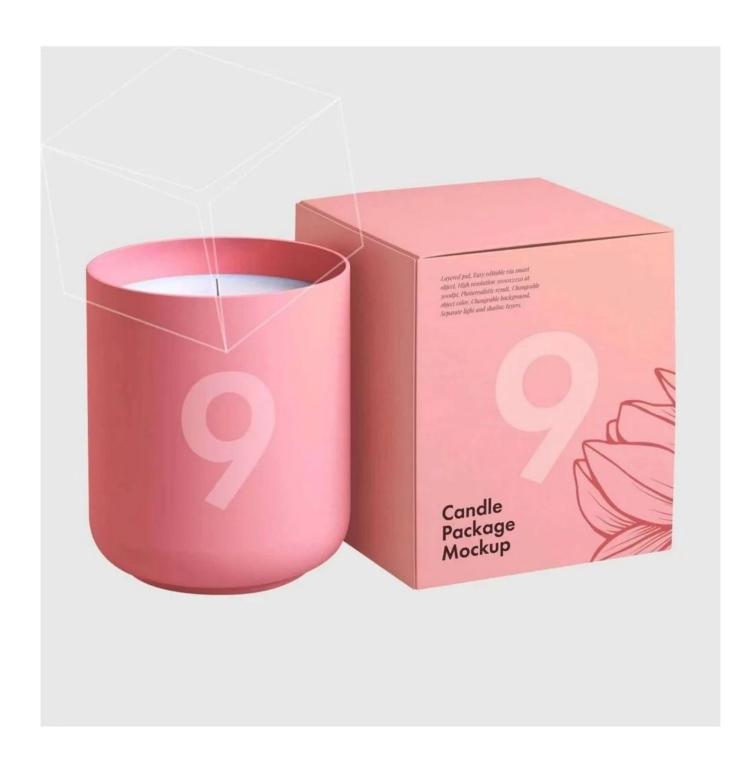

## Handcraft glass blue mosaic surface Floral leaf candle jar

## **Specification**

| Place of Origin | China, Shanxi                            |
|-----------------|------------------------------------------|
| Brand Name      | Ruixin Glass                             |
| Product name    | Mosaic glass candle holder for tea light |
| Material        | Soda lime glass                          |
| Color           | (Customizable)                           |
| MOQ             | 2000pcs                                  |
| Sample          | 7 Working Days                           |