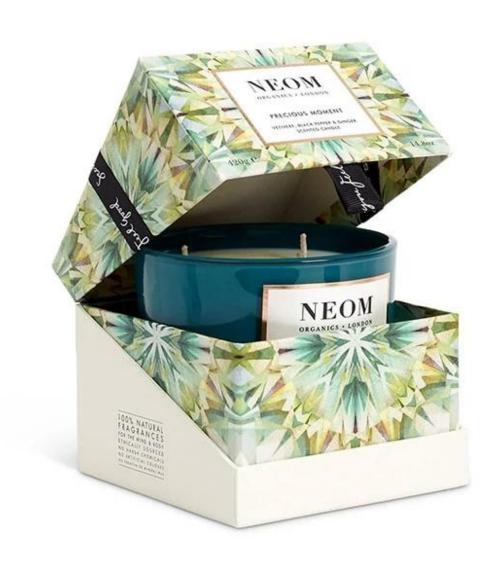

zable)                           |
| MOQ             | 2000pcs                                  |
| Sample          | 7 Working Days                           |



**RXFY23091** Size: T7.9\*H10.2cm Capacity: 525ml/13oz Weight: 252.4g



RXFY23019 Size: T6.4\*H8.5cm Capacity: 350ml/8.8oz Weight: 212.7g



RXFY23044 Size: T5.8\*H9.5cm Capacity: 300ml/7.6oz Weight: 196.7g



RX508MS Size: T7\*H8.5cm Capacity: 200ml/5oz Weight: 238.4g



RXFY23133 Size: T8.2\*H9.8cm Capacity: 420ml/10.6oz Weight: 346.6g



RXHBGL2407A Size: T7.9\*H12cm Capacity: / Weight: 237.2g



RXFY23122 Size: T5.8\*H6.2cm Capacity: 200ml/5oz Weight: 117.6g



RXFY23038 Size: T6.8\*H8.7cm Capacity: 300ml/7.6oz Weight: 236.9g



RXFY23097 Size: T7.4\*H9.2cm Capacity: 375ml/9.5oz Weight: 269.4g

## **Packing & Delivery**





















— since 2005 —

## Other Information

- Original design statement: The styles and labels of the aromatherapy bottles and candle jars shown in the pictures were originally designed by the members of Ruixin Glass' Business Department in March. They were then produced as samples in the factory and photographed in our office studio. Currently, all samples are stored in Ruixin Glass' sample room. We kindly request that other companies refrain from unauthorized use of these images.
- **About factory**: With extensive experience and a dedicated team, Ruixin Glass specializes in customizing glass packaging for both emerging and established aromatherapy brands. We have strong connections with factories and all members of our Business Department have hands-on experience in the prod