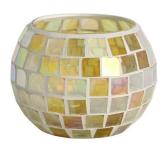

**RXFY23091** Size: T7.9\*H10.2cm Capacity: 525ml/13oz Weight: 252.4g

RXFY23019 Size: T6.4\*H8.5cm Capacity: 350ml/8.8oz Weight: 212.7g

RXFY23044 Size: T5.8\*H9.5cm Capacity: 300ml/7.6oz Weight: 196.7g

RX508MS Size: T7\*H8.5cm Capacity: 200ml/5oz Weight: 238.4g

RXFY23133 Size: T8.2\*H9.8cm Capacity: 420ml/10.6oz Weight: 346.6g

RXHBGL2407A Size: T7.9\*H12cm Capacity: / Weight: 237.2g

RXFY23122 Size: T5.8\*H6.2cm Capacity: 200ml/5oz Weight: 117.6g

RXFY23038 Size: T6.8\*H8.7cm Capacity: 300ml/7.6oz Weight: 236.9g

RXFY23097 Size: T7.4\*H9.2cm Capacity: 375ml/9.5oz Weight: 269.4g