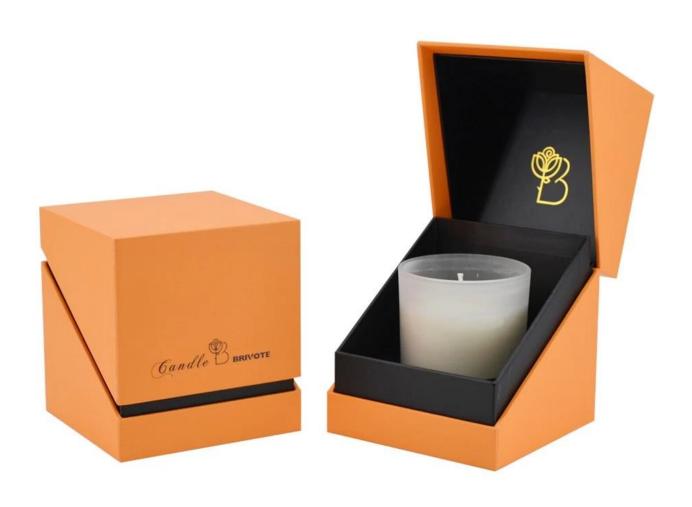

mizable)                           |
| MOQ             | 2000pcs                                  |
| Sample          | 7 Working Days                           |



**RXFY23091** Size: T7.9\*H10.2cm Capacity: 525ml/13oz Weight: 252.4g



RXFY23019 Size: T6.4\*H8.5cm Capacity: 350ml/8.8oz Weight: 212.7g



RXFY23044 Size: T5.8\*H9.5cm Capacity: 300ml/7.6oz Weight: 196.7g



RX508MS Size: T7\*H8.5cm Capacity: 200ml/5oz Weight: 238.4g



RXFY23133 Size: T8.2\*H9.8cm Capacity: 420ml/10.6oz Weight: 346.6g



RXHBGL2407A Size: T7.9\*H12cm Capacity: / Weight: 237.2g



RXFY23122 Size: T5.8\*H6.2cm Capacity: 200ml/5oz Weight: 117.6g



RXFY23038 Size: T6.8\*H8.7cm Capacity: 300ml/7.6oz Weight: 236.9g



RXFY23097 Size: T7.4\*H9.2cm Capacity: 375ml/9.5oz Weight: 269.4g

## **Packing & Delivery**





















— since 2005 —

## Other Information

- Original design statement: The styles and labels of the aromatherapy bottles and candle jars shown in the pictures were originally designed by the members of Ruixin Glass' Business Department in March. They were then produced as samples in the factory and photographed in our office studio. Currently, all samples are stored in Ruixin Glass' sample room. We kindly request that other companies refrain from unauthorized use of these images.
- **About factory**: With extensive experience and a dedicated team, Ruixin Glass specializes in customizing glass packaging for both emerging and established aromatherapy brands. We have strong connections with factories and all members of our Business Department have hands-on experience in the pr