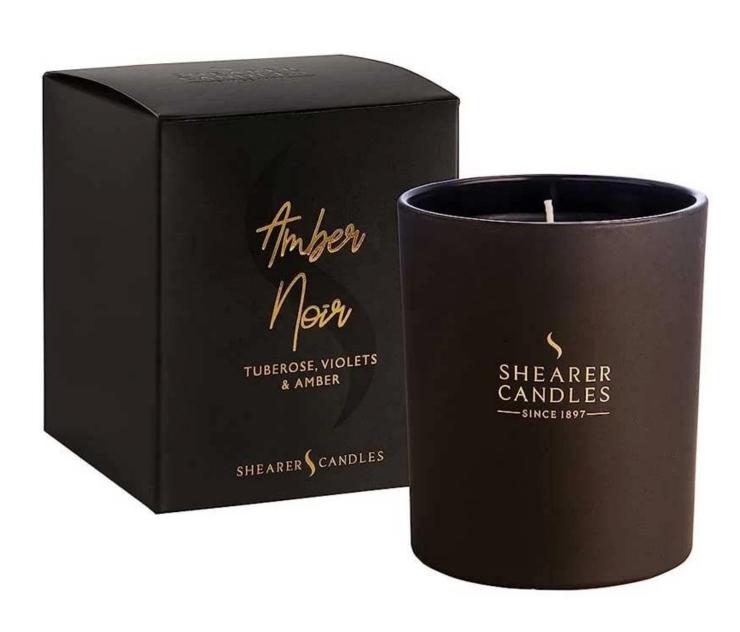

|
| MOQ             | 2000pcs                                  |
| Sample          | 7 Working Days                           |



**RXFY23091** Size: T7.9\*H10.2cm Capacity: 525ml/13oz Weight: 252.4g



RXFY23019 Size: T6.4\*H8.5cm Capacity: 350ml/8.8oz Weight: 212.7g



RXFY23044 Size: T5.8\*H9.5cm Capacity: 300ml/7.6oz Weight: 196.7g



RX508MS Size: T7\*H8.5cm Capacity: 200ml/5oz Weight: 238.4g



RXFY23133 Size: T8.2\*H9.8cm Capacity: 420ml/10.6oz Weight: 346.6g



RXHBGL2407A Size: T7.9\*H12cm Capacity: / Weight: 237.2g



RXFY23122 Size: T5.8\*H6.2cm Capacity: 200ml/5oz Weight: 117.6g



RXFY23038 Size: T6.8\*H8.7cm Capacity: 300ml/7.6oz Weight: 236.9g



RXFY23097 Size: T7.4\*H9.2cm Capacity: 375ml/9.5oz Weight: 269.4g

## **Packing & Delivery**





















— since 2005 —

## Other Information

- Original design statement: The styles and labels of the aromatherapy bottles and candle jars shown in the pictures were originally designed by the members of Ruixin Glass' Business Department in March. They were then produced as samples in the factory and photographed in our office studio. Currently, all samples are stored in Ruixin Glass' sample room. We kindly request that other companies refrain from unauthorized use of these images.
- **About factory**: With extensive experience and a dedicated team, Ruixin Glass specializes in customizing glass packaging for both emerging and established aromatherapy brands. We have strong connections with factories and all members of our Business Department have hands-on experience in the production proce