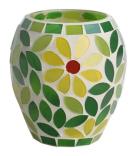

## Electroplated glass mosaic surface Floral leaf candle jar

**RXFY23091** Size: T7.9\*H10.2cm Capacity: 525ml/13oz Weight: 252.4g

RXFY23019 Size: T6.4\*H8.5cm Capacity: 350ml/8.8oz Weight: 212.7g

RXFY23044 Size: T5.8\*H9.5cm Capacity: 300ml/7.6oz Weight: 196.7g

RX508MS Size: T7\*H8.5cm Capacity: 200ml/5oz Weight: 238.4g

RXFY23133 Size: T8.2\*H9.8cm Capacity: 420ml/10.6oz Weight: 346.6g

RXHBGL2407A Size: T7.9\*H12cm Capacity: / Weight: 237.2g

RXFY23122 Size: T5.8\*H6.2cm Capacity: 200ml/5oz Weight: 117.6g

RXFY23038 Size: T6.8\*H8.7cm Capacity: 300ml/7.6oz Weight: 236.9g

RXFY23097 Size: T7.4\*H9.2cm Capacity: 375ml/9.5oz Weight: 269.4g