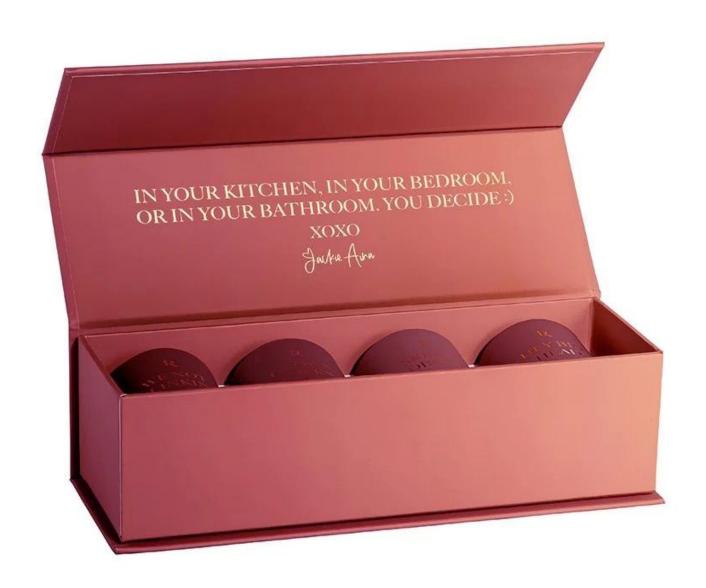

|
| MOQ             | 2000pcs                                  |
| Sample          | 7 Working Days                           |



**RXFY23091** Size: T7.9\*H10.2cm Capacity: 525ml/13oz Weight: 252.4g



RXFY23019 Size: T6.4\*H8.5cm Capacity: 350ml/8.8oz Weight: 212.7g



RXFY23044 Size: T5.8\*H9.5cm Capacity: 300ml/7.6oz Weight: 196.7g



RX508MS Size: T7\*H8.5cm Capacity: 200ml/5oz Weight: 238.4g



RXFY23133 Size: T8.2\*H9.8cm Capacity: 420ml/10.6oz Weight: 346.6g



RXHBGL2407A Size: T7.9\*H12cm Capacity: / Weight: 237.2g



RXFY23122 Size: T5.8\*H6.2cm Capacity: 200ml/5oz Weight: 117.6g



RXFY23038 Size: T6.8\*H8.7cm Capacity: 300ml/7.6oz Weight: 236.9g



RXFY23097 Size: T7.4\*H9.2cm Capacity: 375ml/9.5oz Weight: 269.4g

## **Packing & Delivery**





















— since 2005 —

## Other Information

- Original design statement: The styles and labels of the aromatherapy bottles and candle jars shown in the pictures were originally designed by the members of Ruixin Glass' Business Department in March. They were then produced as samples in the factory and photographed in our office studio. Currently, all samples are stored in Ruixin Glass' sample room. We kindly request that other companies refrain from unauthorized use of these images.
- **About factory**: With extensive experience and a dedicated team, Ruixin Glass specializes in customizing glass packaging for both emerging and established aromatherapy brands. We have strong connections with factories and all members of our Business Department have hands-on experience in the production