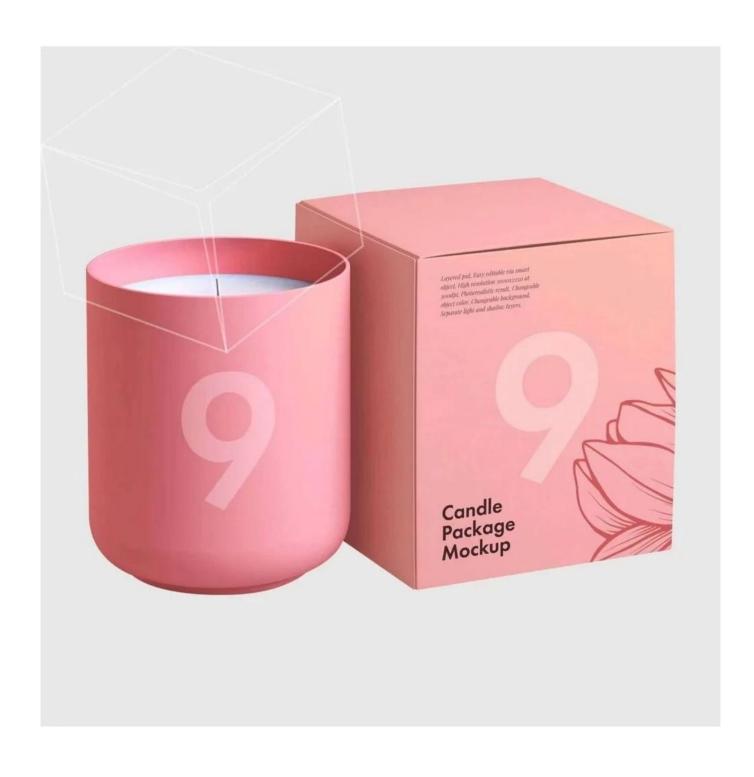

|
| MOQ             | 2000pcs                                  |
| Sample          | 7 Working Days                           |



**RXFY23091** Size: T7.9\*H10.2cm Capacity: 525ml/13oz Weight: 252.4g



RXFY23019 Size: T6.4\*H8.5cm Capacity: 350ml/8.8oz Weight: 212.7g



RXFY23044 Size: T5.8\*H9.5cm Capacity: 300ml/7.6oz Weight: 196.7g



RX508MS Size: T7\*H8.5cm Capacity: 200ml/5oz Weight: 238.4g



RXFY23133 Size: T8.2\*H9.8cm Capacity: 420ml/10.6oz Weight: 346.6g



RXHBGL2407A Size: T7.9\*H12cm Capacity: / Weight: 237.2g



RXFY23122 Size: T5.8\*H6.2cm Capacity: 200ml/5oz Weight: 117.6g



RXFY23038 Size: T6.8\*H8.7cm Capacity: 300ml/7.6oz Weight: 236.9g



RXFY23097 Size: T7.4\*H9.2cm Capacity: 375ml/9.5oz Weight: 269.4g

## **Packing & Delivery**





















— since 2005 —

## Other Information

- Original design statement: The styles and labels of the aromatherapy bottles and candle jars shown in the pictures were originally designed by the members of Ruixin Glass' Business Department in March. They were then produced as samples in the factory and photographed in our office studio. Currently, all samples are stored in Ruixin Glass' sample room. We kindly request that other companies refrain from unauthorized use of these images.
- **About factory**: With extensive experience and a dedicated team, Ruixin Glass specializes in customizing glass packaging for both emerging and established aromatherapy brands. We have strong connections with factories and all members of our Business Department have hands-on experience in the production pro