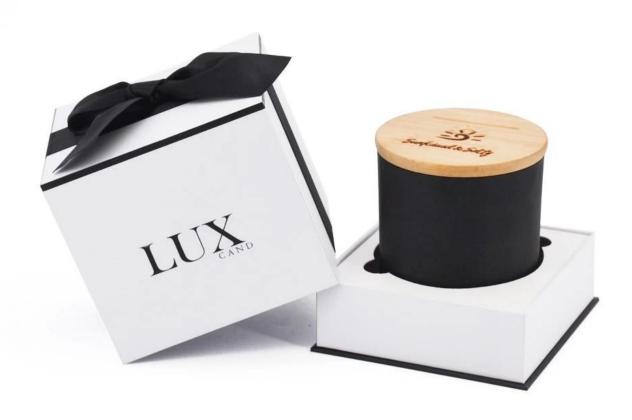

ble)                           |
| MOQ             | 2000pcs                                  |
| Sample          | 7 Working Days                           |



**RXFY23091** Size: T7.9\*H10.2cm Capacity: 525ml/13oz Weight: 252.4g



RXFY23019 Size: T6.4\*H8.5cm Capacity: 350ml/8.8oz Weight: 212.7g



RXFY23044 Size: T5.8\*H9.5cm Capacity: 300ml/7.6oz Weight: 196.7g



RX508MS Size: T7\*H8.5cm Capacity: 200ml/5oz Weight: 238.4g



RXFY23133 Size: T8.2\*H9.8cm Capacity: 420ml/10.6oz Weight: 346.6g



RXHBGL2407A Size: T7.9\*H12cm Capacity: / Weight: 237.2g



RXFY23122 Size: T5.8\*H6.2cm Capacity: 200ml/5oz Weight: 117.6g



RXFY23038 Size: T6.8\*H8.7cm Capacity: 300ml/7.6oz Weight: 236.9g



RXFY23097 Size: T7.4\*H9.2cm Capacity: 375ml/9.5oz Weight: 269.4g

## **Packing & Delivery**





















— since 2005 —

## Other Information

- Original design statement: The styles and labels of the aromatherapy bottles and candle jars shown in the pictures were originally designed by the members of Ruixin Glass' Business Department in March. They were then produced as samples in the factory and photographed in our office studio. Currently, all samples are stored in Ruixin Glass' sample room. We kindly request that other companies refrain from unauthorized use of these images.
- **About factory**: With extensive experience and a dedicated team, Ruixin Glass specializes in customizing glass packaging for both emerging and established aromatherapy brands. We have strong connections with factories and all members of our Business Department have hands-on experience in the produc