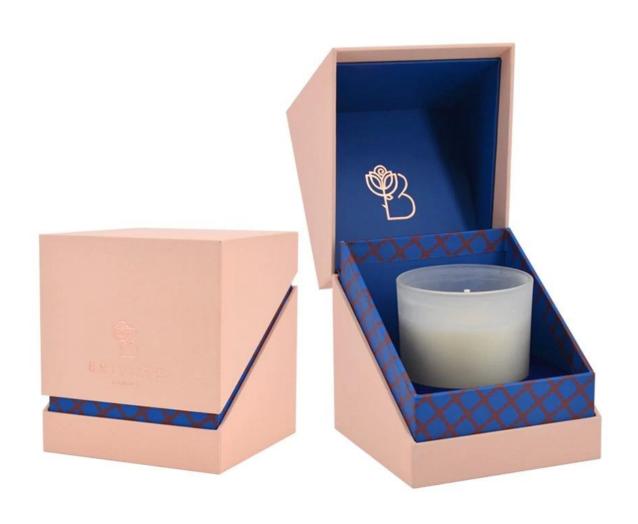

|
| MOQ             | 2000pcs                                  |
| Sample          | 7 Working Days                           |



**RXFY23091** Size: T7.9\*H10.2cm Capacity: 525ml/13oz Weight: 252.4g



RXFY23019 Size: T6.4\*H8.5cm Capacity: 350ml/8.8oz Weight: 212.7g



RXFY23044 Size: T5.8\*H9.5cm Capacity: 300ml/7.6oz Weight: 196.7g



RX508MS Size: T7\*H8.5cm Capacity: 200ml/5oz Weight: 238.4g



RXFY23133 Size: T8.2\*H9.8cm Capacity: 420ml/10.6oz Weight: 346.6g



RXHBGL2407A Size: T7.9\*H12cm Capacity: / Weight: 237.2g



RXFY23122 Size: T5.8\*H6.2cm Capacity: 200ml/5oz Weight: 117.6g



RXFY23038 Size: T6.8\*H8.7cm Capacity: 300ml/7.6oz Weight: 236.9g



RXFY23097 Size: T7.4\*H9.2cm Capacity: 375ml/9.5oz Weight: 269.4g

## **Packing & Delivery**





















— since 2005 —

## Other Information

- Original design statement: The styles and labels of the aromatherapy bottles and candle jars shown in the pictures were originally designed by the members of Ruixin Glass' Business Department in March. They were then produced as samples in the factory and photographed in our office studio. Currently, all samples are stored in Ruixin Glass' sample room. We kindly request that other companies refrain from unauthorized use of these images.
- **About factory**: With extensive experience and a dedicated team, Ruixin Glass specializes in customizing glass packaging for both emerging and established aromatherapy brands. We have strong connections with factories and all members of our Business Department have hands-on experience in the production process