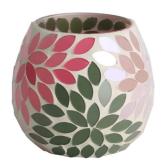

## Electroplated glass mosaic surface Floral leaf candle jar

**RXFY23091** Size: T7.9\*H10.2cm Capacity: 525ml/13oz Weight: 252.4g

RXFY23019 Size: T6.4\*H8.5cm Capacity: 350ml/8.8oz Weight: 212.7g

RXFY23044 Size: T5.8\*H9.5cm Capacity: 300ml/7.6oz Weight: 196.7g

RX508MS Size: T7\*H8.5cm Capacity: 200ml/5oz Weight: 238.4g

RXFY23133 Size: T8.2\*H9.8cm Capacity: 420ml/10.6oz Weight: 346.6g

RXHBGL2407A Size: T7.9\*H12cm Capacity: / Weight: 237.2g

RXFY23122 Size: T5.8\*H6.2cm Capacity: 200ml/5oz Weight: 117.6g

RXFY23038 Size: T6.8\*H8.7cm Capacity: 300ml/7.6oz Weight: 236.9g

RXFY23097 Size: T7.4\*H9.2cm Capacity: 375ml/9.5oz Weight: 269.4g