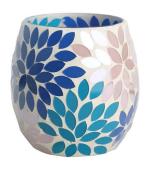

## Electroplated glass mosaic surface Floral leaf candle jar

**RXFY23091** Size: T7.9\*H10.2cm Capacity: 525ml/13oz Weight: 252.4g

RXFY23019 Size: T6.4\*H8.5cm Capacity: 350ml/8.8oz Weight: 212.7g

RXFY23044 Size: T5.8\*H9.5cm Capacity: 300ml/7.6oz Weight: 196.7g

RX508MS Size: T7\*H8.5cm Capacity: 200ml/5oz Weight: 238.4g

RXFY23133 Size: T8.2\*H9.8cm Capacity: 420ml/10.6oz Weight: 346.6g

RXHBGL2407A Size: T7.9\*H12cm Capacity: / Weight: 237.2g

RXFY23122 Size: T5.8\*H6.2cm Capacity: 200ml/5oz Weight: 117.6g

RXFY23038 Size: T6.8\*H8.7cm Capacity: 300ml/7.6oz Weight: 236.9g

RXFY23097 Size: T7.4\*H9.2cm Capacity: 375ml/9.5oz Weight: 269.4g