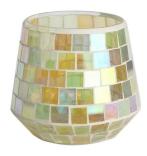

## Electroplated glass mosaic surface Floral leaf candle jar

**RXFY23091** Size: T7.9\*H10.2cm Capacity: 525ml/13oz Weight: 252.4g

RXFY23019 Size: T6.4\*H8.5cm Capacity: 350ml/8.8oz Weight: 212.7g

RXFY23044 Size: T5.8\*H9.5cm Capacity: 300ml/7.6oz Weight: 196.7g

RX508MS Size: T7\*H8.5cm Capacity: 200ml/5oz Weight: 238.4g

RXFY23133 Size: T8.2\*H9.8cm Capacity: 420ml/10.6oz Weight: 346.6g

RXHBGL2407A Size: T7.9\*H12cm Capacity: / Weight: 237.2g

RXFY23122 Size: T5.8\*H6.2cm Capacity: 200ml/5oz Weight: 117.6g

RXFY23038 Size: T6.8\*H8.7cm Capacity: 300ml/7.6oz Weight: 236.9g

RXFY23097 Size: T7.4\*H9.2cm Capacity: 375ml/9.5oz Weight: 269.4g