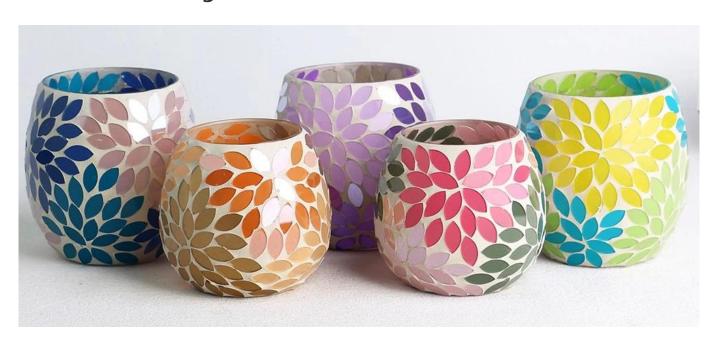

## Electroplated glass mosaic surface Floral leaf candle jar

**RXFY23091** Size: T7.9\*H10.2cm Capacity: 525ml/13oz Weight: 252.4g

RXFY23019 Size: T6.4\*H8.5cm Capacity: 350ml/8.8oz Weight: 212.7g

RXFY23044 Size: T5.8\*H9.5cm Capacity: 300ml/7.6oz Weight: 196.7g

RX508MS Size: T7\*H8.5cm Capacity: 200ml/5oz Weight: 238.4g

RXFY23133 Size: T8.2\*H9.8cm Capacity: 420ml/10.6oz Weight: 346.6g

RXHBGL2407A Size: T7.9\*H12cm Capacity: / Weight: 237.2g

RXFY23122 Size: T5.8\*H6.2cm Capacity: 200ml/5oz Weight: 117.6g

RXFY23038 Size: T6.8\*H8.7cm Capacity: 300ml/7.6oz Weight: 236.9g

RXFY23097 Size: T7.4\*H9.2cm Capacity: 375ml/9.5oz Weight: 269.4g