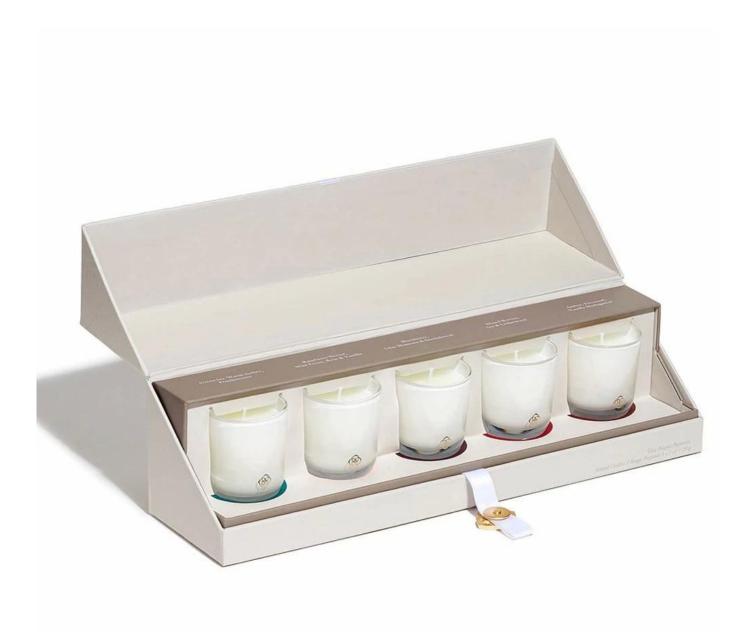

|
| MOQ             | 2000pcs                                  |
| Sample          | 7 Working Days                           |



**RXFY23091** Size: T7.9\*H10.2cm Capacity: 525ml/13oz Weight: 252.4g



RXFY23019 Size: T6.4\*H8.5cm Capacity: 350ml/8.8oz Weight: 212.7g



RXFY23044 Size: T5.8\*H9.5cm Capacity: 300ml/7.6oz Weight: 196.7g



RX508MS Size: T7\*H8.5cm Capacity: 200ml/5oz Weight: 238.4g



RXFY23133 Size: T8.2\*H9.8cm Capacity: 420ml/10.6oz Weight: 346.6g



RXHBGL2407A Size: T7.9\*H12cm Capacity: / Weight: 237.2g



RXFY23122 Size: T5.8\*H6.2cm Capacity: 200ml/5oz Weight: 117.6g



RXFY23038 Size: T6.8\*H8.7cm Capacity: 300ml/7.6oz Weight: 236.9g



RXFY23097 Size: T7.4\*H9.2cm Capacity: 375ml/9.5oz Weight: 269.4g

## **Packing & Delivery**





















— since 2005 —

## Other Information

- Original design statement: The styles and labels of the aromatherapy bottles and candle jars shown in the pictures were originally designed by the members of Ruixin Glass' Business Department in March. They were then produced as samples in the factory and photographed in our office studio. Currently, all samples are stored in Ruixin Glass' sample room. We kindly request that other companies refrain from unauthorized use of these images.
- **About factory**: With extensive experience and a dedicated team, Ruixin Glass specializes in customizing glass packaging for both emerging and established aromatherapy brands. We have strong connections with factories and all members of our Business Department have hands-on experience in the production p