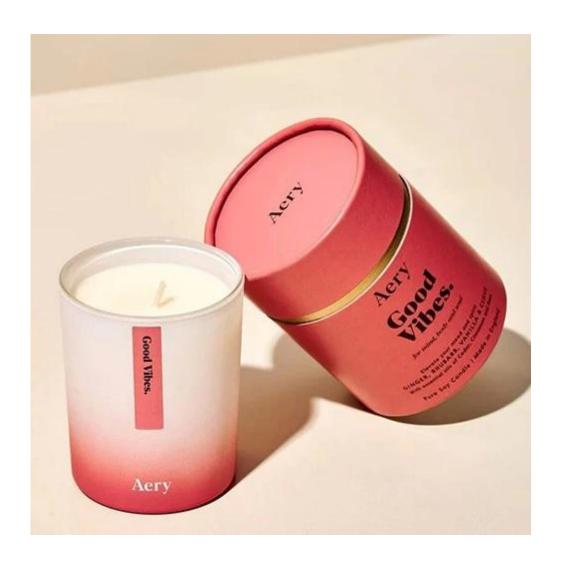

e)                           |
| MOQ             | 2000pcs                                  |
| Sample          | 7 Working Days                           |



**RXFY23091** Size: T7.9\*H10.2cm Capacity: 525ml/13oz Weight: 252.4g



RXFY23019 Size: T6.4\*H8.5cm Capacity: 350ml/8.8oz Weight: 212.7g



RXFY23044 Size: T5.8\*H9.5cm Capacity: 300ml/7.6oz Weight: 196.7g



RX508MS Size: T7\*H8.5cm Capacity: 200ml/5oz Weight: 238.4g



RXFY23133 Size: T8.2\*H9.8cm Capacity: 420ml/10.6oz Weight: 346.6g



RXHBGL2407A Size: T7.9\*H12cm Capacity: / Weight: 237.2g



RXFY23122 Size: T5.8\*H6.2cm Capacity: 200ml/5oz Weight: 117.6g



RXFY23038 Size: T6.8\*H8.7cm Capacity: 300ml/7.6oz Weight: 236.9g



RXFY23097 Size: T7.4\*H9.2cm Capacity: 375ml/9.5oz Weight: 269.4g

## **Packing & Delivery**





















— since 2005 —

## Other Information

- Original design statement: The styles and labels of the aromatherapy bottles and candle jars shown in the pictures were originally designed by the members of Ruixin Glass' Business Department in March. They were then produced as samples in the factory and photographed in our office studio. Currently, all samples are stored in Ruixin Glass' sample room. We kindly request that other companies refrain from unauthorized use of these images.
- **About factory**: With extensive experience and a dedicated team, Ruixin Glass specializes in customizing glass packaging for both emerging and established aromatherapy brands. We have strong connections with factories and all members of our Business Department have hands-on experience in the producti