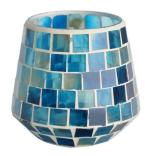

## Electroplated glass mosaic surface Floral leaf candle jar

**RXFY23091** Size: T7.9\*H10.2cm Capacity: 525ml/13oz Weight: 252.4g

RXFY23019 Size: T6.4\*H8.5cm Capacity: 350ml/8.8oz Weight: 212.7g

RXFY23044 Size: T5.8\*H9.5cm Capacity: 300ml/7.6oz Weight: 196.7g

RX508MS Size: T7\*H8.5cm Capacity: 200ml/5oz Weight: 238.4g

RXFY23133 Size: T8.2\*H9.8cm Capacity: 420ml/10.6oz Weight: 346.6g

RXHBGL2407A Size: T7.9\*H12cm Capacity: / Weight: 237.2g

RXFY23122 Size: T5.8\*H6.2cm Capacity: 200ml/5oz Weight: 117.6g

RXFY23038 Size: T6.8\*H8.7cm Capacity: 300ml/7.6oz Weight: 236.9g

RXFY23097 Size: T7.4\*H9.2cm Capacity: 375ml/9.5oz Weight: 269.4g