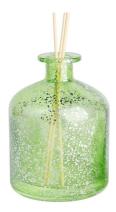

## Silver fleck screw neck cylindrical glass diffuser bottle

RXDB2404N01-L Size: T4.3\*B10.5\*H14cm Capacity: 320ml Weight: 525.5g

RXDB2404N03 Size: T5.1\*B11.2\*H9.8cm Capacity: 290ml Weight: 302.7g

RXDB2404N05-L Size: T2.3\*B10.1\*H10cm Capacity: 475ml Weight: 525.5g