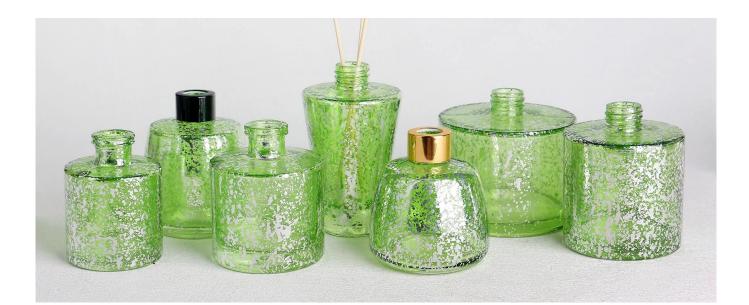

## Silver fleck screw neck cylindrical glass diffuser bottle

RXDB2404N01-L Size: T4.3\*B10.5\*H14cm Capacity: 320ml Weight: 525.5g

RXDB2404N03 Size: T5.1\*B11.2\*H9.8cm Capacity: 290ml Weight: 302.7g

RXDB2404N05-L Size: T2.3\*B10.1\*H10cm Capacity: 475ml Weight: 525.5g

RXDB2404N05-B Size: T2.4\*B7\*M7.9\*H10.1cm Capacity: 240ml Weight: 306.3g

RXDB2404N01-S Size: T4.3\*B6.8\*H9.6cm Capacity: 140ml Weight: 255g

RXDB2404N04-L Size: T2.9\*B8\*H9.6cm Capacity: 235ml Weight: 309.4g

RXDB2404N05-S Size: T2.4\*B8.4\*H10.2cm Capacity: 320ml Weight: 352.7g

RXDB2404N05-A Size: T2.4\*B8.6\*H9.2cm Capacity: 215ml Weight: 308.5g

RXDB2404N02 Size: T4.5\*B5.1\*M6.1\*H8.9cm Capacity: 105ml Weight: 172.5g

RXDB2404N04-S Size: T2.8\*B6.8\*H8.8cm Capacity: 165ml Weight: 185.5g

RXDB2404N06 Size: T3.2\*B6.6\*H12.3cm Capacity: 200ml Weight: 321.6g