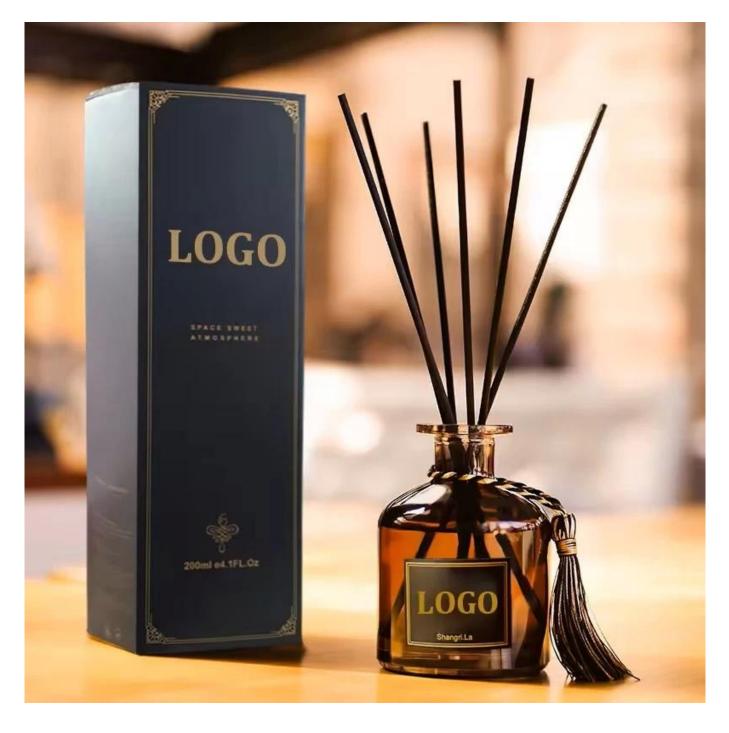

## Silver fleck screw neck cylindrical glass diffuser bottle

## **Other Information**

- **Original design statement**: The styles and labels of the aromatherapy bottles shown in the pictures were originally designed by the members of Ruixin Glass' Business Department in March. They were then produced as samples in the factory and photographed in the office studio. Currently, all samples are stored in Ruixin Glass' sample room. We kindly request that other companies refrain from unauthorized use of these images.
- **About factory**: With extensive experience and a dedicated team, Ruixin Glass specializes in customizing glass packaging for both emerging and established aromatherapy brands. We have strong connections with factories and all members of our Business Department have hands-on experience in the production process. We welcome inquiries and value your feedback.
- About customization & ready-to-ship: As we primarily focus on customized products, we do not keep a large inventory of ready-made stock with various image styles. However, we maintain a small stock of samples to send to potential business partners who express cooperative intentions.
  - <u>Customizable items with minimum MOQ</u>:
    - Surface treatment options, such as spray (misted/smooth surface), electroplating, etc.
    - Customization of brand labels.
    - Silk screen logo customization.
    - Lid customization.
  - <u>Customizable items that require a higher order quantity:</u>
    - Shape customization.
    - Thread specifications customization (for threaded bottles).
- About response time: Our dedicated Business Department team is committed to providing attentive service and prompt responses to your inquiries, regardless of your location or the time you send your message.