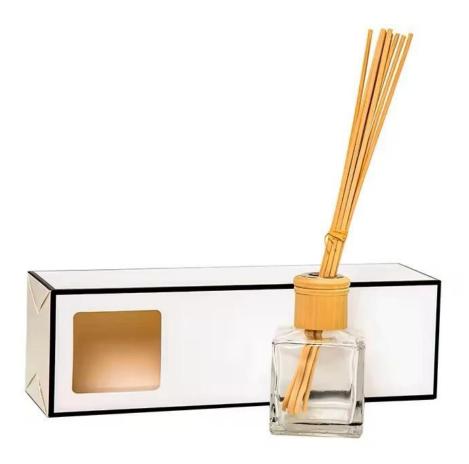

## Silver fleck screw neck cylindrical glass diffuser bottle

## **Other Information**

- **Original design statement**: The styles and labels of the aromatherapy bottles shown in the pictures were originally designed by the members of Ruixin Glass' Business Department in March. They were then produced as samples in the factory and photographed in the office studio. Currently, all samples are stored in Ruixin Glass' sample room. We kindly request that other companies refrain from unauthorized use of these images.
- **About factory**: With extensive experience and a dedicated team, Ruixin Glass specializes in customizing glass packaging for both emerging and established aromatherapy brands. We have strong connections with factories and all members of our Business Department have hands-on experience in the production process. We welcome inquiries and value your feedback.
- About customization & ready-to-ship: As we primarily focus on customized products, we do not keep a large inventory of ready-made stock with various image styles. However, we maintain a small stock of samples to send to potential business partners who express cooperative intentions.
  - <u>Customizable items with minimum MOQ</u>:
    - Surface treatment options, such as spray (misted/smooth surface), electroplating, etc.
    - Customization of brand labels.
    - Silk screen logo customization.
    - Lid customization.
  - <u>Customizable items that require a higher order quantity:</u>
    - Shape customization.
    - Thread specifications customization (for threaded bottles).
- About response time: Our dedicated Business Department team is committed to providing attentive service and prompt responses to your inquiries, regardless of your location or the time you send your message.