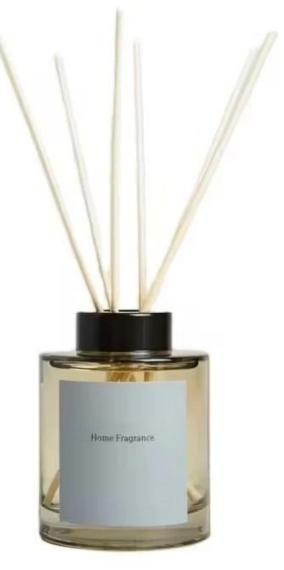

## Silver fleck screw neck cylindrical glass diffuser bottle

## **Other Information**

- **Original design statement**: The styles and labels of the aromatherapy bottles shown in the pictures were originally designed by the members of Ruixin Glass' Business Department in March. They were then produced as samples in the factory and photographed in the office studio. Currently, all samples are stored in Ruixin Glass' sample room. We kindly request that other companies refrain from unauthorized use of these images.
- **About factory**: With extensive experience and a dedicated team, Ruixin Glass specializes in customizing glass packaging for both emerging and established aromatherapy brands. We have strong connections with factories and all members of our Business Department have hands-on experience in the production process. We welcome inquiries and value your feedback.
- About customization & ready-to-ship: As we primarily focus on customized products, we do not keep a large inventory of ready-made stock with various image styles. However, we maintain a small stock of samples to send to potential business partners who express cooperative intentions.
  - <u>Customizable items with minimum MOQ</u>:
    - Surface treatment options, such as spray (misted/smooth surface), electroplating, etc.
    - Customization of brand labels.
    - Silk screen logo customization.
    - Lid customization.
  - <u>Customizable items that require a higher order quantity:</u>
    - Shape customization.
    - Thread specifications customization (for threaded bottles).
- About response time: Our dedicated Business Department team is committed to providing attentive service and prompt responses to your inquiries, regardless of your location or the time you send your message.