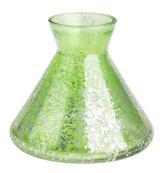

RXDB2404N01-L Size: T4.3\*B10.5\*H14cm Capacity: 320ml Weight: 525.5g

RXDB2404N03 Size: T5.1\*B11.2\*H9.8cm Capacity: 290ml Weight: 302.7g

RXDB2404N05-L Size: T2.3\*B10.1\*H10cm Capacity: 475ml Weight: 525.5g

RXDB2404N05-B Size: T2.4\*B7\*M7.9\*H10.1cm Capacity: 240ml Weight: 306.3g

RXDB2404N01-S Size: T4.3\*B6.8\*H9.6cm Capacity: 140ml Weight: 255g

RXDB2404N04-L Size: T2.9\*B8\*H9.6cm Capacity: 235ml Weight: 309.4g