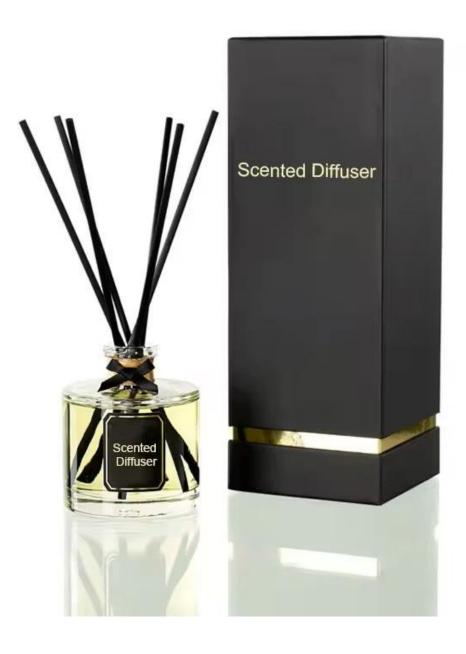

## **Other Information**

- **Original design statement**: The styles and labels of the aromatherapy bottles shown in the pictures were originally designed by the members of Ruixin Glass' Business Department in March. They were then produced as samples in the factory and photographed in the office studio. Currently, all samples are stored in Ruixin Glass' sample room. We kindly request that other companies refrain from unauthorized use of these images.
- **About factory**: With extensive experience and a dedicated team, Ruixin Glass specializes in customizing glass packaging for both emerging and established aromatherapy brands. We have strong connections with factories and all members of our Business Department have hands-on experience in the production process. We welcome inquiries and value your feedback.
- About customization & ready-to-ship: As we primarily focus on customized products, we do not keep a large inventory of ready-made stock with various image styles. However, we maintain a small stock of samples to send to potential business partners who express cooperative intentions.
  - <u>Customizable items with minimum MOQ</u>:
    - Surface treatment options, such as spray (misted/smooth surface), electroplating, etc.
    - Customization of brand labels.
    - Silk screen logo customization.
    - Lid customization.
  - <u>Customizable items that require a higher order quantity:</u>
    - Shape customization.
    - Thread specifications customization (for threaded bottles).
- About response time: Our dedicated Business Department team is committed to providing attentive service and prompt responses to your inquiries, regardless of your location or the time you send your message.