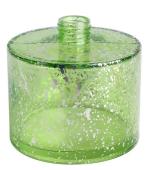

RXDB2404N05-B Size: T2.4\*B7\*M7.9\*H10.1cm Capacity: 240ml Weight: 306.3g

RXDB2404N01-S Size: T4.3\*B6.8\*H9.6cm Capacity: 140ml Weight: 255g

RXDB2404N04-L Size: T2.9\*B8\*H9.6cm Capacity: 235ml Weight: 309.4g

RXDB2404N05-S Size: T2.4\*B8.4\*H10.2cm Capacity: 320ml Weight: 352.7g

RXDB2404N05-A Size: T2.4\*B8.6\*H9.2cm Capacity: 215ml Weight: 308.5g

RXDB2404N02 Size: T4.5\*B5.1\*M6.1\*H8.9cm Capacity: 105ml Weight: 172.5g