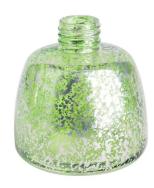

## 7oz 8oz silver fleck ink bottle shape glass diffuser bottle

RXDB2404N05-B Size: T2.4\*B7\*M7.9\*H10.1cn Capacity: 240ml Weight: 306.3q

RXDB2404N05-A Size: T2.4\*B8.6\*H9.2cr Capacity: 215ml Weight: 308.5g