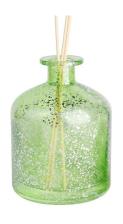

RXDB2404N01-L Size: T4.3\*B10.5\*H14cm Capacity: 320ml Weight: 525.5g

RXDB2404N01-S Size: T4.3\*B6.8\*H9.6cm Capacity: 140ml Weight: 255g

RXDB2404N02 Size: T4.5\*B5.1\*M6.1\*H8.9cm Capacity: 105ml Weight: 172.5g

RXDB2404N05-L Size: T2.3\*B10.1\*H10cm Capacity: 475ml Weight: 525.5g

RXDB2404N05-S Size: T2.4\*B8.4\*H10.2cm Capacity: 320ml Weight: 352.7g

RXDB2404N06 Size: T3.2\*B6.6\*H12.3cm Capacity: 200ml Weight: 321.6g