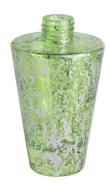

## 7oz 8oz silver fleck ink bottle shape glass diffuser bottle

RXDB2404N03 Size: T5.1\*B11.2\*H9.8cm Capacity: 290ml Weight: 302.7g

RXDB2404N04-L Size: T2.9\*B8\*H9.6cm Capacity: 235ml Weight: 309.4g

RXDB2404N04-S Size: T2.8\*B6.8\*H8.8cm Capacity: 165ml Weight: 185.5g