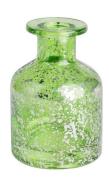

RXDB2404N03 Size: T5.1\*B11.2\*H9.8cm Capacity: 290ml Weight: 302.7g

RXDB2404N04-L Size: T2.9\*B8\*H9.6cm Capacity: 235ml Weight: 309.4g

RXDB2404N04-S Size: T2.8\*B6.8\*H8.8cm Capacity: 165ml Weight: 185.5g

RXDB2404N05-L Size: T2.3\*B10.1\*H10cm Capacity: 475ml Weight: 525.5g

RXDB2404N05-S Size: T2.4\*B8.4\*H10.2cm Capacity: 320ml Weight: 352.7g

RXDB2404N06 Size: T3.2\*B6.6\*H12.3cm Capacity: 200ml Weight: 321.6g