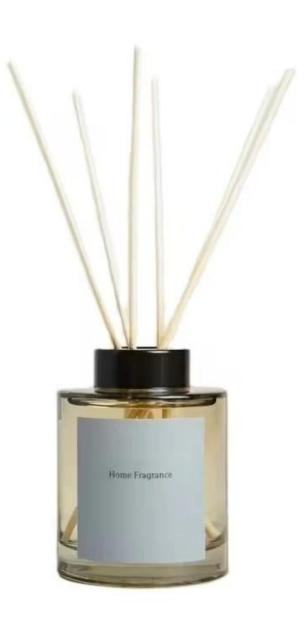

## 7oz 8oz silver fleck ink bottle shape glass diffuser bottle

RXDB2404N01-L Size: T4.3\*B10.5\*H14cm Capacity: 320ml Weight: 525.5g

RXDB2404N01-S Size: T4.3\*B6.8\*H9.6cm Capacity: 140ml Weight: 255g

RXDB2404N02 Size: T4.5\*B5.1\*M6.1\*H8.9cm Capacity: 105ml Weight: 172.5g