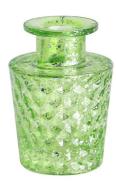

RXDB2404N01-L Size: T4.3\*B10.5\*H14cm Capacity: 320ml Weight: 525.5g

RXDB2404N01-S Size: T4.3\*B6.8\*H9.6cm Capacity: 140ml Weight: 255g

RXDB2404N02 Size: T4.5\*B5.1\*M6.1\*H8.9cm Capacity: 105ml Weight: 172.5g