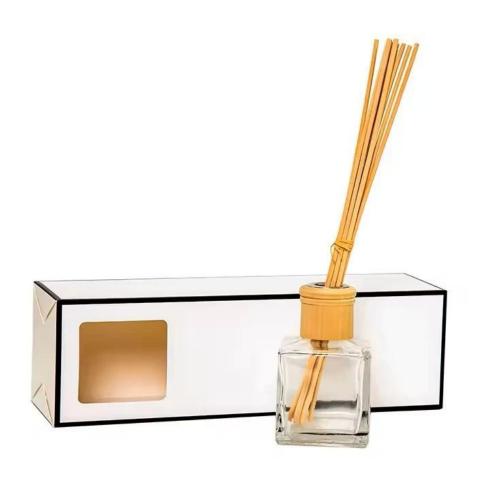

## 7oz 8oz silver fleck ink bottle shape glass diffuser bottle

RXDB2404N01-L Size: T4.3\*B10.5\*H14cm Capacity: 320ml Weight: 525.5g

RXDB2404N01-S Size: T4.3\*B6.8\*H9.6cm Capacity: 140ml Weight: 255g

RXDB2404N02 Size: T4.5\*B5.1\*M6.1\*H8.9cm Capacity: 105ml Weight: 172.5g

RXDB2404N03 Size: T5.1\*B11.2\*H9.8cm Capacity: 290ml Weight: 302.7g

RXDB2404N04-L Size: T2.9\*B8\*H9.6cm Capacity: 235ml Weight: 309.4g

RXDB2404N04-S Size: T2.8\*B6.8\*H8.8cm Capacity: 165ml Weight: 185.5g

RXDB2404N05-L Size: T2.3\*B10.1\*H10cm Capacity: 475ml Weight: 525.5g

RXDB2404N05-S Size: T2.4\*B8.4\*H10.2cm Capacity: 320ml Weight: 352.7g

RXDB2404N06 Size: T3.2\*B6.6\*H12.3cm Capacity: 200ml Weight: 321.6g

RXDB2404N05-B Size: T2.4\*B7\*M7.9\*H10.1cn Capacity: 240ml Weight: 306.3q

RXDB2404N05-A Size: T2.4\*B8.6\*H9.2cr Capacity: 215ml Weight: 308.5g