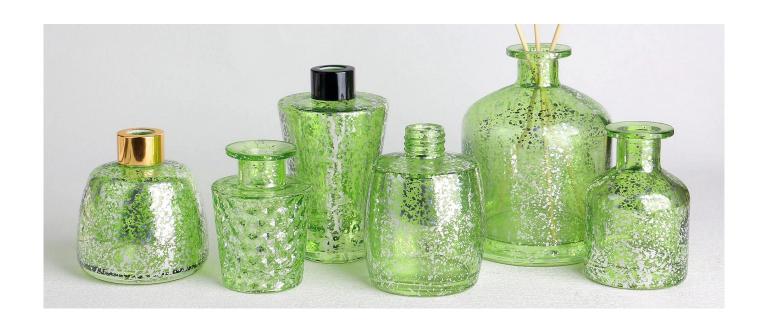

## 7oz 8oz silver fleck ink bottle shape glass diffuser bottle

RXDB2404N01-L Size: T4.3\*B10.5\*H14cm Capacity: 320ml Weight: 525.5g

RXDB2404N01-S Size: T4.3\*B6.8\*H9.6cm Capacity: 140ml Weight: 255g

RXDB2404N02 Size: T4.5\*B5.1\*M6.1\*H8.9cm Capacity: 105ml Weight: 172.5g

RXDB2404N03 Size: T5.1\*B11.2\*H9.8cm Capacity: 290ml Weight: 302.7g

RXDB2404N04-L Size: T2.9\*B8\*H9.6cm Capacity: 235ml Weight: 309.4g

RXDB2404N04-S Size: T2.8\*B6.8\*H8.8cm Capacity: 165ml Weight: 185.5g

RXDB2404N05-L Size: T2.3\*B10.1\*H10cm Capacity: 475ml Weight: 525.5g

RXDB2404N05-S Size: T2.4\*B8.4\*H10.2cm Capacity: 320ml Weight: 352.7g

RXDB2404N06 Size: T3.2\*B6.6\*H12.3cm Capacity: 200ml Weight: 321.6g

RXDB2404N05-B Size: T2.4\*B7\*M7.9\*H10.1cn Capacity: 240ml Weight: 306.3q

RXDB2404N05-A Size: T2.4\*B8.6\*H9.2cr Capacity: 215ml Weight: 308.5g