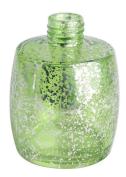

## 7oz 8oz silver fleck ink bottle shape glass diffuser bottle

RXDB2404N05-L Size: T2.3\*B10.1\*H10cm Capacity: 475ml Weight: 525.5g

RXDB2404N05-S Size: T2.4\*B8.4\*H10.2cm Capacity: 320ml Weight: 352.7g

RXDB2404N06 Size: T3.2\*B6.6\*H12.3cm Capacity: 200ml Weight: 321.6g