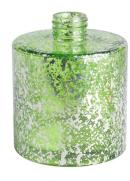

## 7oz 8oz silver fleck ink bottle shape glass diffuser bottle

RXDB2404N01-L Size: T4.3\*B10.5\*H14cm Capacity: 320ml Weight: 525.5g

RXDB2404N01-S Size: T4.3\*B6.8\*H9.6cm Capacity: 140ml Weight: 255g

RXDB2404N02 Size: T4.5\*B5.1\*M6.1\*H8.9cm Capacity: 105ml Weight: 172.5g