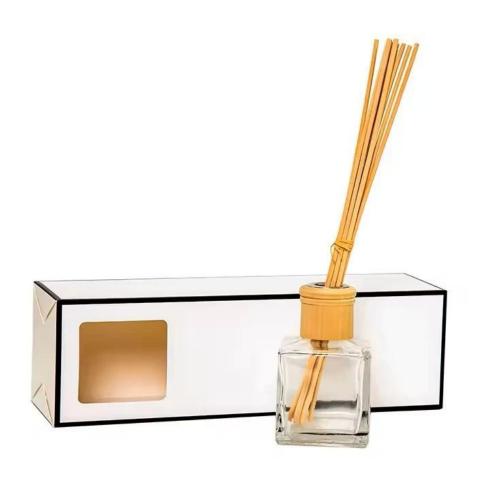

## 200ml green electroplated laser fleck glass diffuser bottle

RXDB2404N01-L Size: T4.3\*B10.5\*H14cm Capacity: 320ml Weight: 525.5g

RXDB2404N01-S Size: T4.3\*B6.8\*H9.6cm Capacity: 140ml Weight: 255g

RXDB2404N02 Size: T4.5\*B5.1\*M6.1\*H8.9cm Capacity: 105ml Weight: 172.5g

RXDB2404N03 Size: T5.1\*B11.2\*H9.8cm Capacity: 290ml Weight: 302.7g

RXDB2404N04-L Size: T2.9\*B8\*H9.6cm Capacity: 235ml Weight: 309.4g

RXDB2404N04-S Size: T2.8\*B6.8\*H8.8cm Capacity: 165ml Weight: 185.5g

RXDB2404N05-L Size: T2.3\*B10.1\*H10cm Capacity: 475ml Weight: 525.5g

RXDB2404N05-S Size: T2.4\*B8.4\*H10.2cm Capacity: 320ml Weight: 352.7g

RXDB2404N06 Size: T3.2\*B6.6\*H12.3cm Capacity: 200ml Weight: 321.6g

RXDB2404N05-B Size: T2.4\*B7\*M7.9\*H10.1cn Capacity: 240ml Weight: 306.3q

RXDB2404N05-A Size: T2.4\*B8.6\*H9.2cr Capacity: 215ml Weight: 308.5g