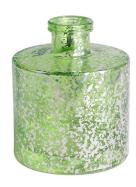

## 200ml green electroplated laser fleck glass diffuser bottle

RXDB2404N01-L Size: T4.3\*B10.5\*H14cm Capacity: 320ml Weight: 525.5g

RXDB2404N01-S Size: T4.3\*B6.8\*H9.6cm Capacity: 140ml Weight: 255g

RXDB2404N02 Size: T4.5\*B5.1\*M6.1\*H8.9cm Capacity: 105ml Weight: 172.5g

RXDB2404N03 Size: T5.1\*B11.2\*H9.8cm Capacity: 290ml Weight: 302.7g

RXDB2404N04-L Size: T2.9\*B8\*H9.6cm Capacity: 235ml Weight: 309.4g

RXDB2404N04-S Size: T2.8\*B6.8\*H8.8cm Capacity: 165ml Weight: 185.5g

RXDB2404N05-L Size: T2.3\*B10.1\*H10cm Capacity: 475ml Weight: 525.5g

RXDB2404N05-S Size: T2.4\*B8.4\*H10.2cm Capacity: 320ml Weight: 352.7g

RXDB2404N06 Size: T3.2\*B6.6\*H12.3cm Capacity: 200ml Weight: 321.6g

RXDB2404N05-B Size: T2.4\*B7\*M7.9\*H10.1cn Capacity: 240ml Weight: 306.3q

RXDB2404N05-A Size: T2.4\*B8.6\*H9.2cr Capacity: 215ml Weight: 308.5g