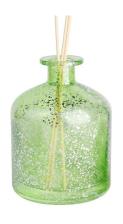

## 200ml green electroplated laser fleck glass diffuser bottle

RXDB2404N01-L Size: T4.3\*B10.5\*H14cm Capacity: 320ml Weight: 525.5g

RXDB2404N01-S Size: T4.3\*B6.8\*H9.6cm Capacity: 140ml Weight: 255g

RXDB2404N02 Size: T4.5\*B5.1\*M6.1\*H8.9cm Capacity: 105ml Weight: 172.5g

RXDB2404N03 Size: T5.1\*B11.2\*H9.8cm Capacity: 290ml Weight: 302.7g

RXDB2404N04-L Size: T2.9\*B8\*H9.6cm Capacity: 235ml Weight: 309.4g

RXDB2404N04-S Size: T2.8\*B6.8\*H8.8cm Capacity: 165ml Weight: 185.5g

RXDB2404N05-L Size: T2.3\*B10.1\*H10cm Capacity: 475ml Weight: 525.5g

RXDB2404N05-S Size: T2.4\*B8.4\*H10.2cm Capacity: 320ml Weight: 352.7g

RXDB2404N06 Size: T3.2\*B6.6\*H12.3cm Capacity: 200ml Weight: 321.6g

RXDB2404N05-B Size: T2.4\*B7\*M7.9\*H10.1cn Capacity: 240ml Weight: 306.3q

RXDB2404N05-A Size: T2.4\*B8.6\*H9.2cr Capacity: 215ml Weight: 308.5g