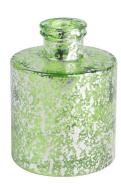

## 200ml green electroplated laser fleck glass diffuser bottle

RXDB2404N01-L Size: T4.3\*B10.5\*H14cm Capacity: 320ml Weight: 525.5g

RXDB2404N01-S Size: T4.3\*B6.8\*H9.6cm Capacity: 140ml Weight: 255g

RXDB2404N02 Size: T4.5\*B5.1\*M6.1\*H8.9cm Capacity: 105ml Weight: 172.5g

RXDB2404N03 Size: T5.1\*B11.2\*H9.8cm Capacity: 290ml Weight: 302.7g

RXDB2404N04-L Size: T2.9\*B8\*H9.6cm Capacity: 235ml Weight: 309.4g

RXDB2404N04-S Size: T2.8\*B6.8\*H8.8cm Capacity: 165ml Weight: 185.5g

RXDB2404N05-L Size: T2.3\*B10.1\*H10cm Capacity: 475ml Weight: 525.5g

RXDB2404N05-S Size: T2.4\*B8.4\*H10.2cm Capacity: 320ml Weight: 352.7g

RXDB2404N06 Size: T3.2\*B6.6\*H12.3cm Capacity: 200ml Weight: 321.6g

RXDB2404N05-B Size: T2.4\*B7\*M7.9\*H10.1cn Capacity: 240ml Weight: 306.3q

RXDB2404N05-A Size: T2.4\*B8.6\*H9.2cr Capacity: 215ml Weight: 308.5g