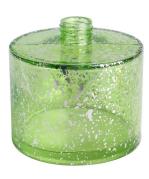

## 200ml green electroplated laser fleck glass diffuser bottle

RXDB2404N01-L Size: T4.3\*B10.5\*H14cm Capacity: 320ml Weight: 525.5g

RXDB2404N01-S Size: T4.3\*B6.8\*H9.6cm Capacity: 140ml Weight: 255g

RXDB2404N02 Size: T4.5\*B5.1\*M6.1\*H8.9cm Capacity: 105ml Weight: 172.5g

RXDB2404N03 Size: T5.1\*B11.2\*H9.8cm Capacity: 290ml Weight: 302.7g

RXDB2404N04-L Size: T2.9\*B8\*H9.6cm Capacity: 235ml Weight: 309.4g

RXDB2404N04-S Size: T2.8\*B6.8\*H8.8cm Capacity: 165ml Weight: 185.5g

RXDB2404N05-L Size: T2.3\*B10.1\*H10cm Capacity: 475ml Weight: 525.5g

RXDB2404N05-S Size: T2.4\*B8.4\*H10.2cm Capacity: 320ml Weight: 352.7g

RXDB2404N06 Size: T3.2\*B6.6\*H12.3cm Capacity: 200ml Weight: 321.6g

RXDB2404N05-B Size: T2.4\*B7\*M7.9\*H10.1cn Capacity: 240ml Weight: 306.3q

RXDB2404N05-A Size: T2.4\*B8.6\*H9.2cr Capacity: 215ml Weight: 308.5g