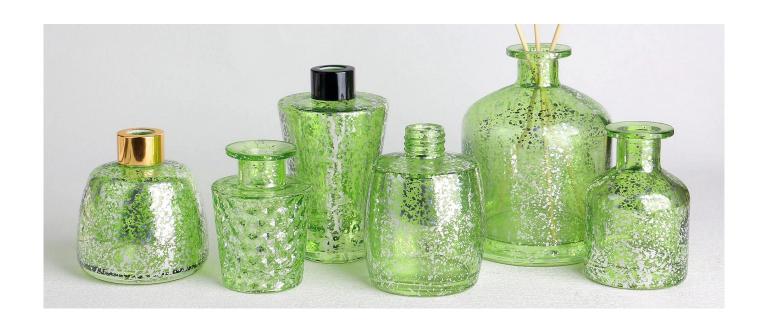

## 200ml green electroplated laser fleck glass diffuser bottle

RXDB2404N01-L Size: T4.3\*B10.5\*H14cm Capacity: 320ml Weight: 525.5g

RXDB2404N01-S Size: T4.3\*B6.8\*H9.6cm Capacity: 140ml Weight: 255g

RXDB2404N02 Size: T4.5\*B5.1\*M6.1\*H8.9cm Capacity: 105ml Weight: 172.5g

RXDB2404N03 Size: T5.1\*B11.2\*H9.8cm Capacity: 290ml Weight: 302.7g

RXDB2404N04-L Size: T2.9\*B8\*H9.6cm Capacity: 235ml Weight: 309.4g

RXDB2404N04-S Size: T2.8\*B6.8\*H8.8cm Capacity: 165ml Weight: 185.5g

RXDB2404N05-L Size: T2.3\*B10.1\*H10cm Capacity: 475ml Weight: 525.5g

RXDB2404N05-S Size: T2.4\*B8.4\*H10.2cm Capacity: 320ml Weight: 352.7g

RXDB2404N06 Size: T3.2\*B6.6\*H12.3cm Capacity: 200ml Weight: 321.6g

RXDB2404N05-B Size: T2.4\*B7\*M7.9\*H10.1cn Capacity: 240ml Weight: 306.3q

RXDB2404N05-A Size: T2.4\*B8.6\*H9.2cr Capacity: 215ml Weight: 308.5g