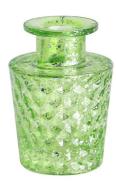

## 200ml green electroplated laser fleck glass diffuser bottle

RXDB2404N01-L Size: T4.3\*B10.5\*H14cm Capacity: 320ml Weight: 525.5g

RXDB2404N01-S Size: T4.3\*B6.8\*H9.6cm Capacity: 140ml Weight: 255g

RXDB2404N02 Size: T4.5\*B5.1\*M6.1\*H8.9cm Capacity: 105ml Weight: 172.5g

RXDB2404N03 Size: T5.1\*B11.2\*H9.8cm Capacity: 290ml Weight: 302.7g

RXDB2404N04-L Size: T2.9\*B8\*H9.6cm Capacity: 235ml Weight: 309.4g

RXDB2404N04-S Size: T2.8\*B6.8\*H8.8cm Capacity: 165ml Weight: 185.5g

RXDB2404N05-L Size: T2.3\*B10.1\*H10cm Capacity: 475ml Weight: 525.5g

RXDB2404N05-S Size: T2.4\*B8.4\*H10.2cm Capacity: 320ml Weight: 352.7g

RXDB2404N06 Size: T3.2\*B6.6\*H12.3cm Capacity: 200ml Weight: 321.6g

RXDB2404N05-B Size: T2.4\*B7\*M7.9\*H10.1cn Capacity: 240ml Weight: 306.3q

RXDB2404N05-A Size: T2.4\*B8.6\*H9.2cr Capacity: 215ml Weight: 308.5g