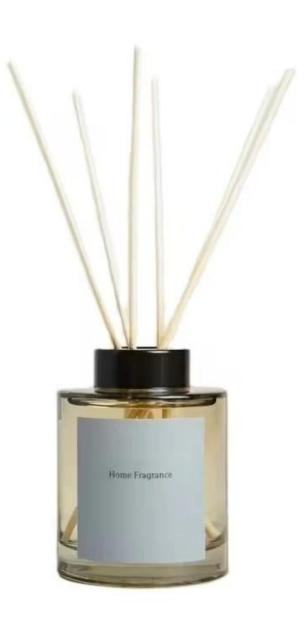

## 200ml green electroplated laser fleck glass diffuser bottle

## **Other Information**

- Original design statement: The styles and labels of the aromatherapy bottles shown in the pictures were originally designed by the members of Ruixin Glass' Business Department in March. They were then produced as samples in the factory and photographed in the office studio. Currently, all samples are stored in Ruixin Glass' sample room. We kindly request that other companies refrain from unauthorized use of these images.
- **About factory**: With extensive experience and a dedicated team, Ruixin Glass specializes in customizing glass packaging for both emerging and established aromatherapy brands. We have strong connections with factories and all members of our Business Department have hands-on experience in the production process. We welcome inquiries and value your feedback.
- **About customization & ready-to-ship**: As we primarily focus on customized products, we do not keep a large inventory of ready-made stock with various image styles. However, we maintain a small stock of samples to send to potential business partners who express cooperative intentions.
  - Customizable items with minimum MOQ:
    - Surface treatment options, such as spray (misted/smooth surface), electroplating, etc.
    - Customization of brand labels.
    - Silk screen logo customization.
    - Lid customization.
  - Customizable items that require a higher order quantity:
    - Shape customization.
    - Thread specifications customization (for threaded bottles).
- **About response time**: Our dedicated Business Department team is committed to providing attentive service and prompt responses to your inquiries, regardless of your location or the time you send your message.