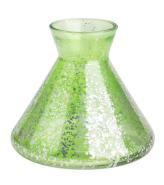

## 200ml green electroplated laser fleck glass diffuser bottle

RXDB2404N01-L Size: T4.3\*B10.5\*H14cm Capacity: 320ml Weight: 525.5g

RXDB2404N01-S Size: T4.3\*B6.8\*H9.6cm Capacity: 140ml Weight: 255g

RXDB2404N02 Size: T4.5\*B5.1\*M6.1\*H8.9cm Capacity: 105ml Weight: 172.5g

RXDB2404N03 Size: T5.1\*B11.2\*H9.8cm Capacity: 290ml Weight: 302.7g

RXDB2404N04-L Size: T2.9\*B8\*H9.6cm Capacity: 235ml Weight: 309.4g

RXDB2404N04-S Size: T2.8\*B6.8\*H8.8cm Capacity: 165ml Weight: 185.5g

RXDB2404N05-L Size: T2.3\*B10.1\*H10cm Capacity: 475ml Weight: 525.5g

RXDB2404N05-S Size: T2.4\*B8.4\*H10.2cm Capacity: 320ml Weight: 352.7g

RXDB2404N06 Size: T3.2\*B6.6\*H12.3cm Capacity: 200ml Weight: 321.6g

RXDB2404N05-B Size: T2.4\*B7\*M7.9\*H10.1cn Capacity: 240ml Weight: 306.3q

RXDB2404N05-A Size: T2.4\*B8.6\*H9.2cr Capacity: 215ml Weight: 308.5g