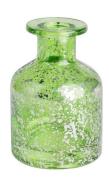

## 200ml green electroplated laser fleck glass diffuser bottle

RXDB2404N01-L Size: T4.3\*B10.5\*H14cm Capacity: 320ml Weight: 525.5g

RXDB2404N01-S Size: T4.3\*B6.8\*H9.6cm Capacity: 140ml Weight: 255g

RXDB2404N02 Size: T4.5\*B5.1\*M6.1\*H8.9cm Capacity: 105ml Weight: 172.5g

RXDB2404N03 Size: T5.1\*B11.2\*H9.8cm Capacity: 290ml Weight: 302.7g

RXDB2404N04-L Size: T2.9\*B8\*H9.6cm Capacity: 235ml Weight: 309.4g

RXDB2404N04-S Size: T2.8\*B6.8\*H8.8cm Capacity: 165ml Weight: 185.5g

RXDB2404N05-L Size: T2.3\*B10.1\*H10cm Capacity: 475ml Weight: 525.5g

RXDB2404N05-S Size: T2.4\*B8.4\*H10.2cm Capacity: 320ml Weight: 352.7g

RXDB2404N06 Size: T3.2\*B6.6\*H12.3cm Capacity: 200ml Weight: 321.6g

RXDB2404N05-B Size: T2.4\*B7\*M7.9\*H10.1cn Capacity: 240ml Weight: 306.3q

RXDB2404N05-A Size: T2.4\*B8.6\*H9.2cr Capacity: 215ml Weight: 308.5g