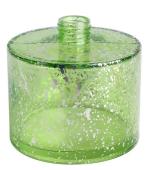

RXDB2404N01-L Size: T4.3\*B10.5\*H14cm Capacity: 320ml Weight: 525.5g

RXDB2404N03 Size: T5.1\*B11.2\*H9.8cm Capacity: 290ml Weight: 302.7g

RXDB2404N05-L Size: T2.3\*B10.1\*H10cm Capacity: 475ml Weight: 525.5g

RXDB2404N05-B Size: T2.4\*B7\*M7.9\*H10.1cm Capacity: 240ml Weight: 306.3g

RXDB2404N01-S Size: T4.3\*B6.8\*H9.6cm Capacity: 140ml Weight: 255g

RXDB2404N04-L Size: T2.9\*B8\*H9.6cm Capacity: 235ml Weight: 309.4g

RXDB2404N05-S Size: T2.4\*B8.4\*H10.2cm Capacity: 320ml Weight: 352.7g

RXDB2404N05-A Size: T2.4\*B8.6\*H9.2cm Capacity: 215ml Weight: 308.5g

RXDB2404N02 Size: T4.5\*B5.1\*M6.1\*H8.9cm Capacity: 105ml Weight: 172.5g

RXDB2404N04-S Size: T2.8\*B6.8\*H8.8cm Capacity: 165ml Weight: 185.5g

RXDB2404N06 Size: T3.2\*B6.6\*H12.3cm Capacity: 200ml Weight: 321.6g