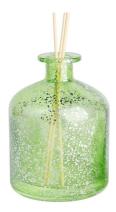

RXDB2404N01-L Size: T4.3\*B10.5\*H14cm Capacity: 320ml Weight: 525.5g

RXDB2404N03 Size: T5.1\*B11.2\*H9.8cm Capacity: 290ml Weight: 302.7g

RXDB2404N05-L Size: T2.3\*B10.1\*H10cm Capacity: 475ml Weight: 525.5g

RXDB2404N05-B Size: T2.4\*B7\*M7.9\*H10.1cm Capacity: 240ml Weight: 306.3g

RXDB2404N01-S Size: T4.3\*B6.8\*H9.6cm Capacity: 140ml Weight: 255g

RXDB2404N04-L Size: T2.9\*B8\*H9.6cm Capacity: 235ml Weight: 309.4g

RXDB2404N05-S Size: T2.4\*B8.4\*H10.2cm Capacity: 320ml Weight: 352.7g

RXDB2404N05-A Size: T2.4\*B8.6\*H9.2cm Capacity: 215ml Weight: 308.5g

RXDB2404N02 Size: T4.5\*B5.1\*M6.1\*H8.9cm Capacity: 105ml Weight: 172.5g

RXDB2404N04-S Size: T2.8\*B6.8\*H8.8cm Capacity: 165ml Weight: 185.5g

RXDB2404N06 Size: T3.2\*B6.6\*H12.3cm Capacity: 200ml Weight: 321.6g