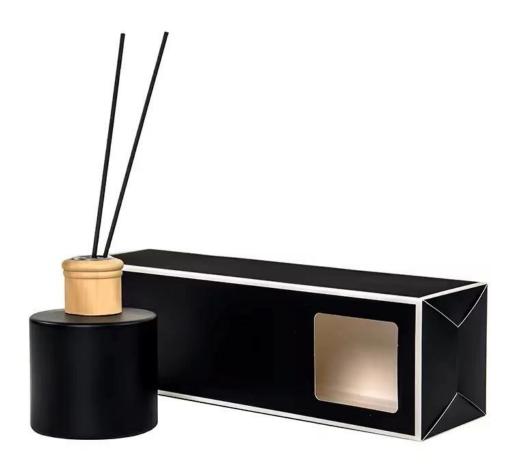

y: 320ml Weight: 525.5g



RXDB2404N03 Size: T5.1\*B11.2\*H9.8cm Capacity: 290ml Weight: 302.7g



RXDB2404N05-L Size: T2.3\*B10.1\*H10cm Capacity: 475ml Weight: 525.5g



RXDB2404N05-B Size: T2.4\*B7\*M7.9\*H10.1cm Capacity: 240ml Weight: 306.3g



RXDB2404N01-S Size: T4.3\*B6.8\*H9.6cm Capacity: 140ml Weight: 255g



RXDB2404N04-L Size: T2.9\*B8\*H9.6cm Capacity: 235ml Weight: 309.4g



RXDB2404N05-S Size: T2.4\*B8.4\*H10.2cm Capacity: 320ml Weight: 352.7g



RXDB2404N05-A Size: T2.4\*B8.6\*H9.2cm Capacity: 215ml Weight: 308.5g



RXDB2404N02 Size: T4.5\*B5.1\*M6.1\*H8.9cm Capacity: 105ml Weight: 172.5g



RXDB2404N04-S Size: T2.8\*B6.8\*H8.8cm Capacity: 165ml Weight: 185.5g



RXDB2404N06 Size: T3.2\*B6.6\*H12.3cm Capacity: 200ml Weight: 321.6g

## **Packing & Delivery**























## **Other Information**

- **Original design statement**: The styles and labels of the aromatherapy bottles shown in the pictures were originally designed by the members of Ruixin Glass' Business Department in March. They were then produced as samples in the factory and photographed in the office studio. Currently, all samples are stored in Ruixin Glass' sample room. We kindly request that other companies refrain from unauthorized use of these images.
- **About factory**: With extensive experience and a dedicated team, Ruixin Glass specializes in customizing glass packaging for both emerging and established aromatherapy brands. We have strong connections with factories and all members of our Business Department have hands-on experience in the production process. We welcome inquiri