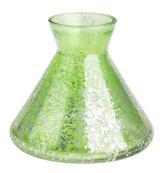

RXDB2404N01-L Size: T4.3\*B10.5\*H14cm Capacity: 320ml Weight: 525.5g

RXDB2404N03 Size: T5.1\*B11.2\*H9.8cm Capacity: 290ml Weight: 302.7g

RXDB2404N05-L Size: T2.3\*B10.1\*H10cm Capacity: 475ml Weight: 525.5g

RXDB2404N05-B Size: T2.4\*B7\*M7.9\*H10.1cm Capacity: 240ml Weight: 306.3g

RXDB2404N01-S Size: T4.3\*B6.8\*H9.6cm Capacity: 140ml Weight: 255g

RXDB2404N04-L Size: T2.9\*B8\*H9.6cm Capacity: 235ml Weight: 309.4g

RXDB2404N05-S Size: T2.4\*B8.4\*H10.2cm Capacity: 320ml Weight: 352.7g

RXDB2404N05-A Size: T2.4\*B8.6\*H9.2cm Capacity: 215ml Weight: 308.5g

RXDB2404N02 Size: T4.5\*B5.1\*M6.1\*H8.9cm Capacity: 105ml Weight: 172.5g

RXDB2404N04-S Size: T2.8\*B6.8\*H8.8cm Capacity: 165ml Weight: 185.5g

RXDB2404N06 Size: T3.2\*B6.6\*H12.3cm Capacity: 200ml Weight: 321.6g