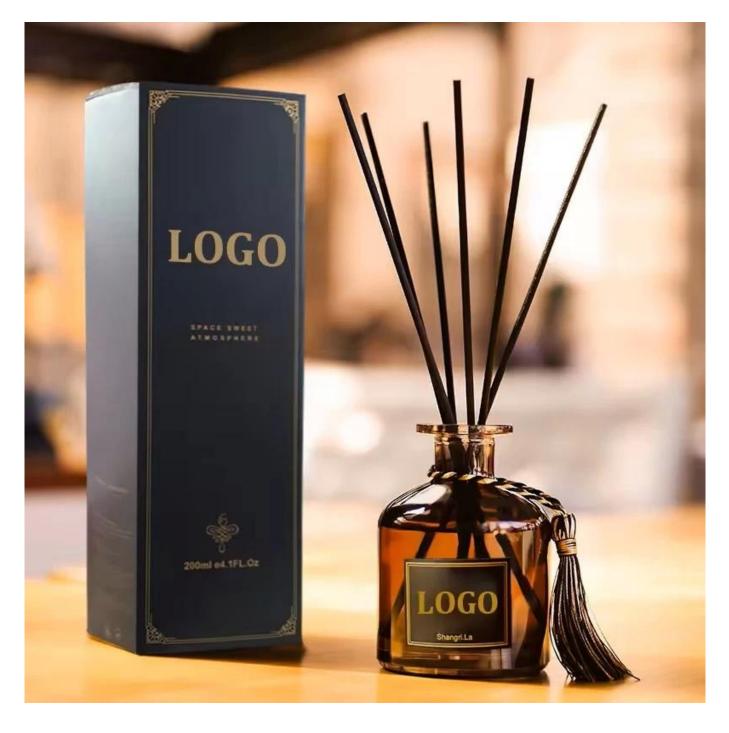

## **5oz 10oz laser silver fleck T-neck glass diffuser bottle**

## **Other Information**

- **Original design statement**: The styles and labels of the aromatherapy bottles shown in the pictures were originally designed by the members of Ruixin Glass' Business Department in March. They were then produced as samples in the factory and photographed in the office studio. Currently, all samples are stored in Ruixin Glass' sample room. We kindly request that other companies refrain from unauthorized use of these images.
- **About factory**: With extensive experience and a dedicated team, Ruixin Glass specializes in customizing glass packaging for both emerging and established aromatherapy brands. We have strong connections with factories and all members of our Business Department have hands-on experience in the production process. We welcome inquiries and value your feedback.
- About customization & ready-to-ship: As we primarily focus on customized products, we do not keep a large inventory of ready-made stock with various image styles. However, we maintain a small stock of samples to send to potential business partners who express cooperative intentions.
  - <u>Customizable items with minimum MOQ</u>:
    - Surface treatment options, such as spray (misted/smooth surface), electroplating, etc.
    - Customization of brand labels.
    - Silk screen logo customization.
    - Lid customization.
  - <u>Customizable items that require a higher order quantity:</u>
    - Shape customization.
    - Thread specifications customization (for threaded bottles).
- About response time: Our dedicated Business Department team is committed to providing attentive service and prompt responses to your inquiries, regardless of your location or the time you send your message.