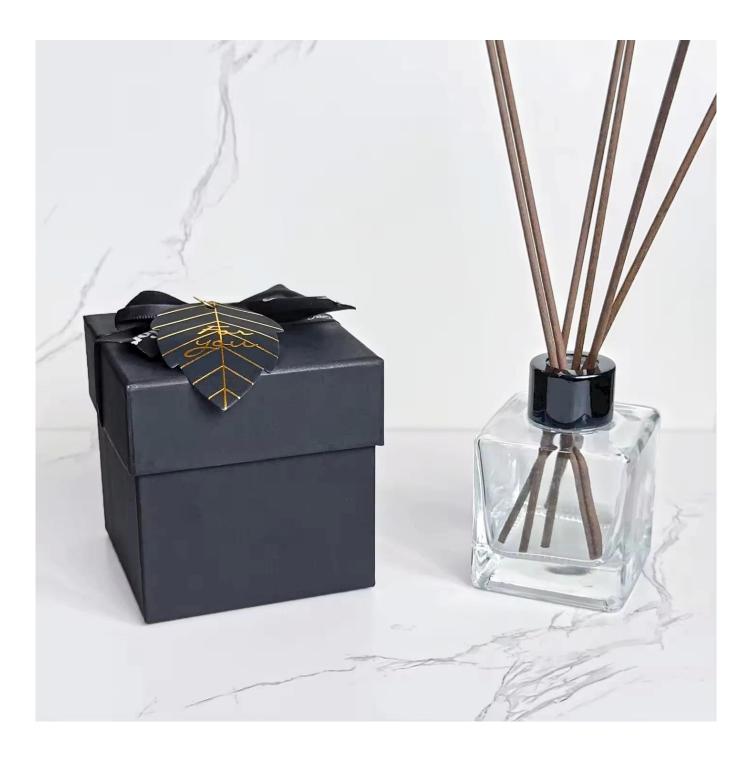

## **5oz 10oz laser silver fleck T-neck glass diffuser bottle**

## **Other Information**

- **Original design statement**: The styles and labels of the aromatherapy bottles shown in the pictures were originally designed by the members of Ruixin Glass' Business Department in March. They were then produced as samples in the factory and photographed in the office studio. Currently, all samples are stored in Ruixin Glass' sample room. We kindly request that other companies refrain from unauthorized use of these images.
- **About factory**: With extensive experience and a dedicated team, Ruixin Glass specializes in customizing glass packaging for both emerging and established aromatherapy brands. We have strong connections with factories and all members of our Business Department have hands-on experience in the production process. We welcome inquiries and value your feedback.
- About customization & ready-to-ship: As we primarily focus on customized products, we do not keep a large inventory of ready-made stock with various image styles. However, we maintain a small stock of samples to send to potential business partners who express cooperative intentions.
  - <u>Customizable items with minimum MOQ</u>:
    - Surface treatment options, such as spray (misted/smooth surface), electroplating, etc.
    - Customization of brand labels.
    - Silk screen logo customization.
    - Lid customization.
  - <u>Customizable items that require a higher order quantity:</u>
    - Shape customization.
    - Thread specifications customization (for threaded bottles).
- About response time: Our dedicated Business Department team is committed to providing attentive service and prompt responses to your inquiries, regardless of your location or the time you send your message.