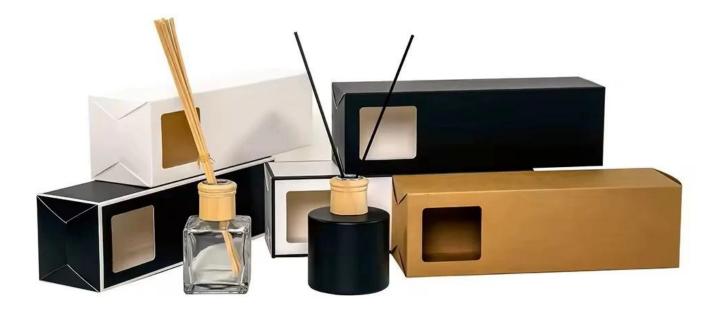

ity: 320ml Weight: 525.5g



RXDB2404N03 Size: T5.1\*B11.2\*H9.8cm Capacity: 290ml Weight: 302.7g



RXDB2404N05-L Size: T2.3\*B10.1\*H10cm Capacity: 475ml Weight: 525.5g



RXDB2404N05-B Size: T2.4\*B7\*M7.9\*H10.1cm Capacity: 240ml Weight: 306.3g



RXDB2404N01-S Size: T4.3\*B6.8\*H9.6cm Capacity: 140ml Weight: 255g



RXDB2404N04-L Size: T2.9\*B8\*H9.6cm Capacity: 235ml Weight: 309.4g



RXDB2404N05-S Size: T2.4\*B8.4\*H10.2cm Capacity: 320ml Weight: 352.7g



RXDB2404N05-A Size: T2.4\*B8.6\*H9.2cm Capacity: 215ml Weight: 308.5g



RXDB2404N02 Size: T4.5\*B5.1\*M6.1\*H8.9cm Capacity: 105ml Weight: 172.5g



RXDB2404N04-S Size: T2.8\*B6.8\*H8.8cm Capacity: 165ml Weight: 185.5g



RXDB2404N06 Size: T3.2\*B6.6\*H12.3cm Capacity: 200ml Weight: 321.6g

## **Packing & Delivery**























## **Other Information**

- **Original design statement**: The styles and labels of the aromatherapy bottles shown in the pictures were originally designed by the members of Ruixin Glass' Business Department in March. They were then produced as samples in the factory and photographed in the office studio. Currently, all samples are stored in Ruixin Glass' sample room. We kindly request that other companies refrain from unauthorized use of these images.
- **About factory**: With extensive experience and a dedicated team, Ruixin Glass specializes in customizing glass packaging for both emerging and established aromatherapy brands. We have strong connections with factories and all members of our Business Department have hands-on experience in the production process. We welcome inqui