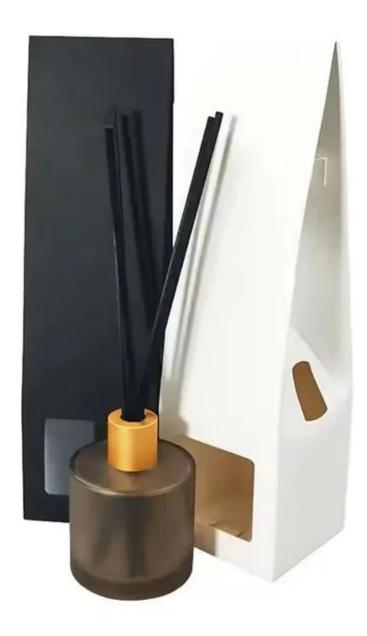

acity: 320ml Weight: 525.5g



RXDB2404N03 Size: T5.1\*B11.2\*H9.8cm Capacity: 290ml Weight: 302.7g



RXDB2404N05-L Size: T2.3\*B10.1\*H10cm Capacity: 475ml Weight: 525.5g



RXDB2404N05-B Size: T2.4\*B7\*M7.9\*H10.1cm Capacity: 240ml Weight: 306.3g



RXDB2404N01-S Size: T4.3\*B6.8\*H9.6cm Capacity: 140ml Weight: 255g



RXDB2404N04-L Size: T2.9\*B8\*H9.6cm Capacity: 235ml Weight: 309.4g



RXDB2404N05-S Size: T2.4\*B8.4\*H10.2cm Capacity: 320ml Weight: 352.7g



RXDB2404N05-A Size: T2.4\*B8.6\*H9.2cm Capacity: 215ml Weight: 308.5g



RXDB2404N02 Size: T4.5\*B5.1\*M6.1\*H8.9cm Capacity: 105ml Weight: 172.5g



RXDB2404N04-S Size: T2.8\*B6.8\*H8.8cm Capacity: 165ml Weight: 185.5g



RXDB2404N06 Size: T3.2\*B6.6\*H12.3cm Capacity: 200ml Weight: 321.6g

## **Packing & Delivery**























## **Other Information**

- **Original design statement**: The styles and labels of the aromatherapy bottles shown in the pictures were originally designed by the members of Ruixin Glass' Business Department in March. They were then produced as samples in the factory and photographed in the office studio. Currently, all samples are stored in Ruixin Glass' sample room. We kindly request that other companies refrain from unauthorized use of these images.
- **About factory**: With extensive experience and a dedicated team, Ruixin Glass specializes in customizing glass packaging for both emerging and established aromatherapy brands. We have strong connections with factories and all members of our Business Department have hands-on experience in the production process. We welcome inq