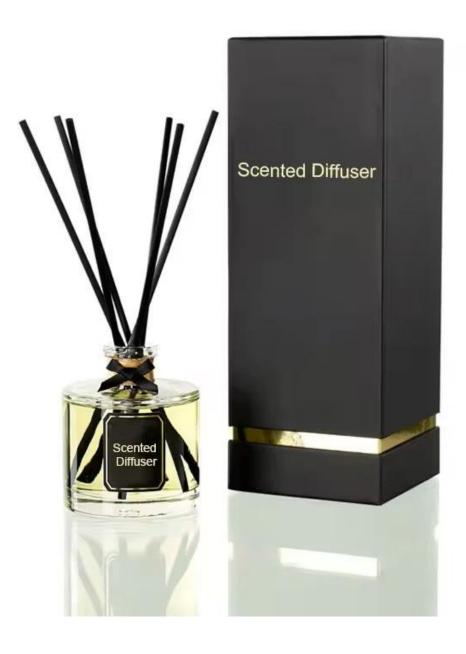

## **5oz 10oz laser silver fleck T-neck glass diffuser bottle**

## **Other Information**

- **Original design statement**: The styles and labels of the aromatherapy bottles shown in the pictures were originally designed by the members of Ruixin Glass' Business Department in March. They were then produced as samples in the factory and photographed in the office studio. Currently, all samples are stored in Ruixin Glass' sample room. We kindly request that other companies refrain from unauthorized use of these images.
- **About factory**: With extensive experience and a dedicated team, Ruixin Glass specializes in customizing glass packaging for both emerging and established aromatherapy brands. We have strong connections with factories and all members of our Business Department have hands-on experience in the production process. We welcome inquiries and value your feedback.
- About customization & ready-to-ship: As we primarily focus on customized products, we do not keep a large inventory of ready-made stock with various image styles. However, we maintain a small stock of samples to send to potential business partners who express cooperative intentions.
  - <u>Customizable items with minimum MOQ</u>:
    - Surface treatment options, such as spray (misted/smooth surface), electroplating, etc.
    - Customization of brand labels.
    - Silk screen logo customization.
    - Lid customization.
  - <u>Customizable items that require a higher order quantity:</u>
    - Shape customization.
    - Thread specifications customization (for threaded bottles).
- About response time: Our dedicated Business Department team is committed to providing attentive service and prompt responses to your inquiries, regardless of your location or the time you send your message.