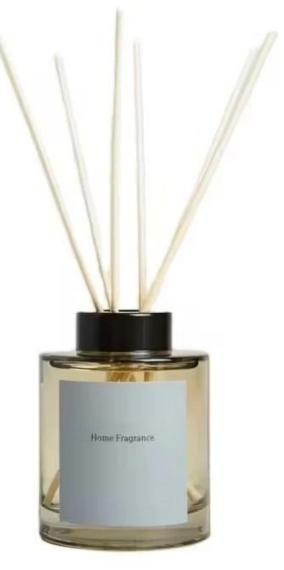

## **5oz 10oz laser silver fleck T-neck glass diffuser bottle**

## **Other Information**

- **Original design statement**: The styles and labels of the aromatherapy bottles shown in the pictures were originally designed by the members of Ruixin Glass' Business Department in March. They were then produced as samples in the factory and photographed in the office studio. Currently, all samples are stored in Ruixin Glass' sample room. We kindly request that other companies refrain from unauthorized use of these images.
- **About factory**: With extensive experience and a dedicated team, Ruixin Glass specializes in customizing glass packaging for both emerging and established aromatherapy brands. We have strong connections with factories and all members of our Business Department have hands-on experience in the production process. We welcome inquiries and value your feedback.
- About customization & ready-to-ship: As we primarily focus on customized products, we do not keep a large inventory of ready-made stock with various image styles. However, we maintain a small stock of samples to send to potential business partners who express cooperative intentions.
  - <u>Customizable items with minimum MOQ</u>:
    - Surface treatment options, such as spray (misted/smooth surface), electroplating, etc.
    - Customization of brand labels.
    - Silk screen logo customization.
    - Lid customization.
  - <u>Customizable items that require a higher order quantity:</u>
    - Shape customization.
    - Thread specifications customization (for threaded bottles).
- About response time: Our dedicated Business Department team is committed to providing attentive service and prompt responses to your inquiries, regardless of your location or the time you send your message.