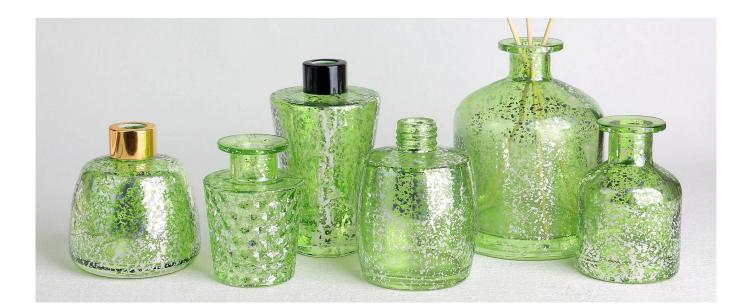

## **5oz 10oz laser silver fleck T-neck glass diffuser bottle**

RXDB2404N01-L Size: T4.3\*B10.5\*H14cm Capacity: 320ml Weight: 525.5g

RXDB2404N03 Size: T5.1\*B11.2\*H9.8cm Capacity: 290ml Weight: 302.7g

RXDB2404N05-L Size: T2.3\*B10.1\*H10cm Capacity: 475ml Weight: 525.5g

RXDB2404N05-B Size: T2.4\*B7\*M7.9\*H10.1cm Capacity: 240ml Weight: 306.3g

RXDB2404N01-S Size: T4.3\*B6.8\*H9.6cm Capacity: 140ml Weight: 255g

RXDB2404N04-L Size: T2.9\*B8\*H9.6cm Capacity: 235ml Weight: 309.4g

RXDB2404N05-S Size: T2.4\*B8.4\*H10.2cm Capacity: 320ml Weight: 352.7g

RXDB2404N05-A Size: T2.4\*B8.6\*H9.2cm Capacity: 215ml Weight: 308.5g

RXDB2404N02 Size: T4.5\*B5.1\*M6.1\*H8.9cm Capacity: 105ml Weight: 172.5g

RXDB2404N04-S Size: T2.8\*B6.8\*H8.8cm Capacity: 165ml Weight: 185.5g

RXDB2404N06 Size: T3.2\*B6.6\*H12.3cm Capacity: 200ml Weight: 321.6g