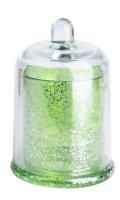

## Transparent green glass candle jars with silver laser fleck

RXCD2405T02-E Size: T7.5\*B6.8\*H8.8cm Capacity: 260ml/6.5oz Weight: 402.1g

RXCD2405T01 Size: T7.2\*B10.3\*H16cm Capacity: 315ml/7.5oz Weight: 912.8g/468.2g