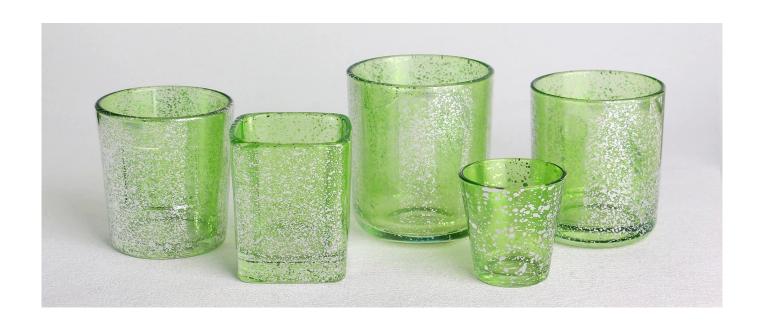

## Transparent green glass candle jars with silver laser fleck

RXCD2405T02-A Size: T9.6cm\*B5\*H11cm Capacity: 510ml/12.5oz

RXCD2405T02-B Size: T8\*B5.7\*H9.9cm Capacity: 365ml/9oz

RXCD2405T02-C Size: T8.7\*B7.3\*H9.2cr Capacity: 325ml/8oz

RXCD2405T02-D Size: T6.4\*B4.4\*H6.5cm Capacity: 105ml/2.5oz

RXCD2405T02-E Size: T7.5\*B6.8\*H8.8cm Capacity: 260ml/6.5oz Weight: 402.1g

RXCD2405T01 Size: T7.2\*B10.3\*H16cm Capacity: 315ml/7.5oz Weight: 912.8g/468.2g