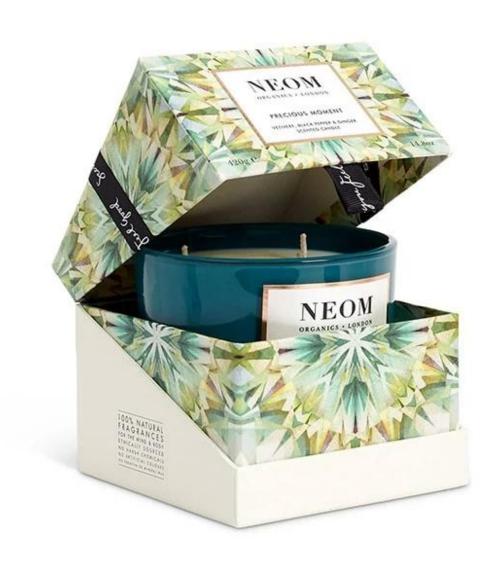

## Transparent green glass candle jars with silver laser fleck

## Other Information

- Original design statement: The styles and labels of the glass candle jars shown in the pictures were originally designed by the members of Ruixin Glass' Business Department in 2024. They were then produced under our standard as samples in the factory and photographed in our own office studio. Currently, all samples are stored in Ruixin Glass' sample room. We kindly request that other companies refrain from unauthorized use of these images.
- **About factory**: With extensive experience and a dedicated team, Ruixin Glass specializes in customizing glass packaging for both emerging and established aromatherapy brands. We have strong connections with factories and all members of our Business Department have hands-on experience in the production process. We welcome inquiries and value your feedback.
- **About customization & ready-to-ship**: As we primarily focus on customized products, we do not keep a large inventory of ready-made stock with various image styles. However, we maintain a small stock of samples to send to potential business partners who express cooperative intentions.
  - Customizable items with minimum MOQ:
    - Surface treatment options, such as spray (misted/smooth surface), electroplating, etc.
    - Customization of brand labels.
    - Silk screen logo customization.
    - Lid customization.
  - Customizable items that require a higher order quantity:
    - Shape customization.
    - Thread specifications customization (for threaded bottles).
- **About response time**: Our dedicated Business Department team is committed to providing attentive service and prompt responses to your inquiries, regardless of your location or the time you send your message.