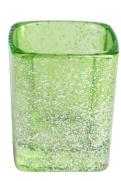

## Transparent green glass candle jars with silver laser fleck

RXCD2405T02-A Size: T9.6cm\*B5\*H11cm Capacity: 510ml/12.5oz

RXCD2405T02-B Size: T8\*B5.7\*H9.9cm Capacity: 365ml/9oz

RXCD2405T02-C Size: T8.7\*B7.3\*H9.2cr Capacity: 325ml/8oz

RXCD2405T02-D Size: T6.4\*B4.4\*H6.5cm Capacity: 105ml/2.5oz