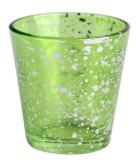

## Transparent green glass candle jars with silver laser fleck

RXCD2405T02-A Size: T9.6cm\*B5\*H11cm Capacity: 510ml/12.5oz

RXCD2405T02-B Size: T8\*B5.7\*H9.9cm Capacity: 365ml/9oz

RXCD2405T02-C Size: T8.7\*B7.3\*H9.2cr Capacity: 325ml/8oz

RXCD2405T02-D Size: T6.4\*B4.4\*H6.5cm Capacity: 105ml/2.5oz