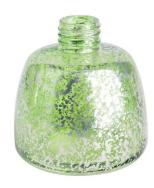

## 100ml laser silver fleck geo cut glass diffuser bottle

RXDB2404N05-B Size: T2.4\*B7\*M7.9\*H10.1cn Capacity: 240ml Weight: 306.3q

RXDB2404N05-A Size: T2.4\*B8.6\*H9.2cr Capacity: 215ml Weight: 308.5g