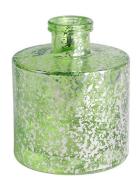

RXDB2404N03 Size: T5.1\*B11.2\*H9.8cm Capacity: 290ml Weight: 302.7g

RXDB2404N04-L Size: T2.9\*B8\*H9.6cm Capacity: 235ml Weight: 309.4g

RXDB2404N04-S Size: T2.8\*B6.8\*H8.8cm Capacity: 165ml Weight: 185.5g

RXDB2404N05-L Size: T2.3\*B10.1\*H10cm Capacity: 475ml Weight: 525.5g

RXDB2404N05-S Size: T2.4\*B8.4\*H10.2cm Capacity: 320ml Weight: 352.7g

RXDB2404N06 Size: T3.2\*B6.6\*H12.3cm Capacity: 200ml Weight: 321.6g