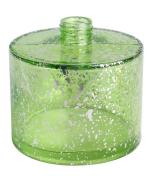

RXDB2404N01-L Size: T4.3\*B10.5\*H14cm Capacity: 320ml Weight: 525.5g

RXDB2404N01-S Size: T4.3\*B6.8\*H9.6cm Capacity: 140ml Weight: 255g

RXDB2404N02 Size: T4.5\*B5.1\*M6.1\*H8.9cm Capacity: 105ml Weight: 172.5g

RXDB2404N03 Size: T5.1\*B11.2\*H9.8cm Capacity: 290ml Weight: 302.7g

RXDB2404N04-L Size: T2.9\*B8\*H9.6cm Capacity: 235ml Weight: 309.4g

RXDB2404N04-S Size: T2.8\*B6.8\*H8.8cm Capacity: 165ml Weight: 185.5g