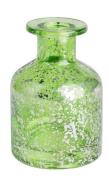

RXDB2404N01-L Size: T4.3\*B10.5\*H14cm Capacity: 320ml Weight: 525.5g

RXDB2404N01-S Size: T4.3\*B6.8\*H9.6cm Capacity: 140ml Weight: 255g

RXDB2404N02 Size: T4.5\*B5.1\*M6.1\*H8.9cm Capacity: 105ml Weight: 172.5g

RXDB2404N03 Size: T5.1\*B11.2\*H9.8cm Capacity: 290ml Weight: 302.7g

RXDB2404N04-L Size: T2.9\*B8\*H9.6cm Capacity: 235ml Weight: 309.4g

RXDB2404N04-S Size: T2.8\*B6.8\*H8.8cm Capacity: 165ml Weight: 185.5g

RXDB2404N05-L Size: T2.3\*B10.1\*H10cm Capacity: 475ml Weight: 525.5g

RXDB2404N05-S Size: T2.4\*B8.4\*H10.2cm Capacity: 320ml Weight: 352.7g

RXDB2404N06 Size: T3.2\*B6.6\*H12.3cm Capacity: 200ml Weight: 321.6g

RXDB2404N05-B Size: T2.4\*B7\*M7.9\*H10.1cn Capacity: 240ml Weight: 306.3q

RXDB2404N05-A Size: T2.4\*B8.6\*H9.2cr Capacity: 215ml Weight: 308.5g