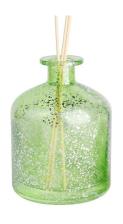

RXDB2404N01-L Size: T4.3\*B10.5\*H14cm Capacity: 320ml Weight: 525.5g

RXDB2404N01-S Size: T4.3\*B6.8\*H9.6cm Capacity: 140ml Weight: 255g

RXDB2404N02 Size: T4.5\*B5.1\*M6.1\*H8.9cm Capacity: 105ml Weight: 172.5g

RXDB2404N03 Size: T5.1\*B11.2\*H9.8cm Capacity: 290ml Weight: 302.7g

RXDB2404N04-L Size: T2.9\*B8\*H9.6cm Capacity: 235ml Weight: 309.4g

RXDB2404N04-S Size: T2.8\*B6.8\*H8.8cm Capacity: 165ml Weight: 185.5g

RXDB2404N05-L Size: T2.3\*B10.1\*H10cm Capacity: 475ml Weight: 525.5g

RXDB2404N05-S Size: T2.4\*B8.4\*H10.2cm Capacity: 320ml Weight: 352.7g

RXDB2404N06 Size: T3.2\*B6.6\*H12.3cm Capacity: 200ml Weight: 321.6g

RXDB2404N05-B Size: T2.4\*B7\*M7.9\*H10.1cn Capacity: 240ml Weight: 306.3q

RXDB2404N05-A Size: T2.4\*B8.6\*H9.2cr Capacity: 215ml Weight: 308.5g