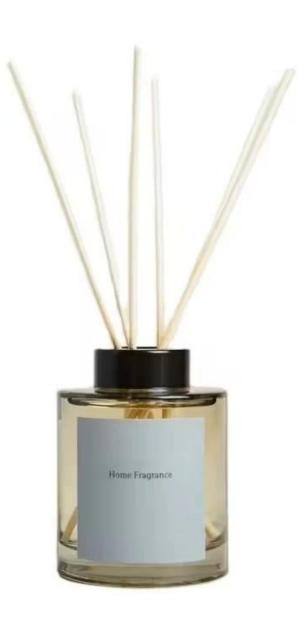

## 100ml laser silver fleck geo cut glass diffuser bottle

## **Specification**

| Place of Origin | China, Shanxi                                            |
|-----------------|----------------------------------------------------------|
| Brand Name      | Ruixin Glass                                             |
| Product name    | Electroplated laser fleck finished glass diffuser bottle |
| Material        | Soda lime glass                                          |
| Color           | Green(Customizable)                                      |
| MOQ             | 1000pcs                                                  |
| Sample          | 7 Working Days                                           |