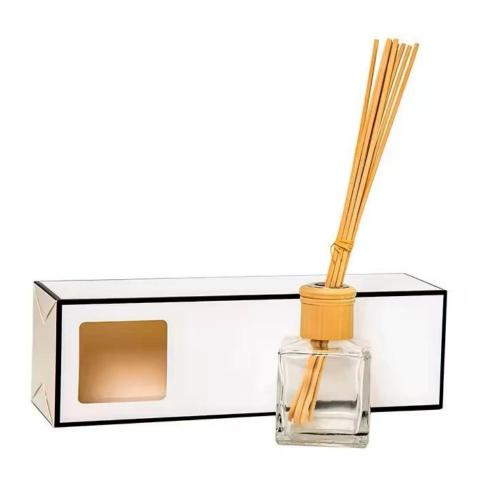

## 100ml laser silver fleck geo cut glass diffuser bottle

RXDB2404N01-L Size: T4.3\*B10.5\*H14cm Capacity: 320ml Weight: 525.5g

RXDB2404N01-S Size: T4.3\*B6.8\*H9.6cm Capacity: 140ml Weight: 255g

RXDB2404N02 Size: T4.5\*B5.1\*M6.1\*H8.9cm Capacity: 105ml Weight: 172.5g

RXDB2404N03 Size: T5.1\*B11.2\*H9.8cm Capacity: 290ml Weight: 302.7g

RXDB2404N04-L Size: T2.9\*B8\*H9.6cm Capacity: 235ml Weight: 309.4g

RXDB2404N04-S Size: T2.8\*B6.8\*H8.8cm Capacity: 165ml Weight: 185.5g

RXDB2404N05-L Size: T2.3\*B10.1\*H10cm Capacity: 475ml Weight: 525.5g

RXDB2404N05-S Size: T2.4\*B8.4\*H10.2cm Capacity: 320ml Weight: 352.7g

RXDB2404N06 Size: T3.2\*B6.6\*H12.3cm Capacity: 200ml Weight: 321.6g

RXDB2404N05-B Size: T2.4\*B7\*M7.9\*H10.1cn Capacity: 240ml Weight: 306.3q

RXDB2404N05-A Size: T2.4\*B8.6\*H9.2cr Capacity: 215ml Weight: 308.5g