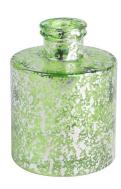

RXDB2404N05-L Size: T2.3\*B10.1\*H10cm Capacity: 475ml Weight: 525.5g

RXDB2404N05-S Size: T2.4\*B8.4\*H10.2cm Capacity: 320ml Weight: 352.7g

RXDB2404N06 Size: T3.2\*B6.6\*H12.3cm Capacity: 200ml Weight: 321.6g

RXDB2404N05-B Size: T2.4\*B7\*M7.9\*H10.1cn Capacity: 240ml Weight: 306.3q

RXDB2404N05-A Size: T2.4\*B8.6\*H9.2cr Capacity: 215ml Weight: 308.5g