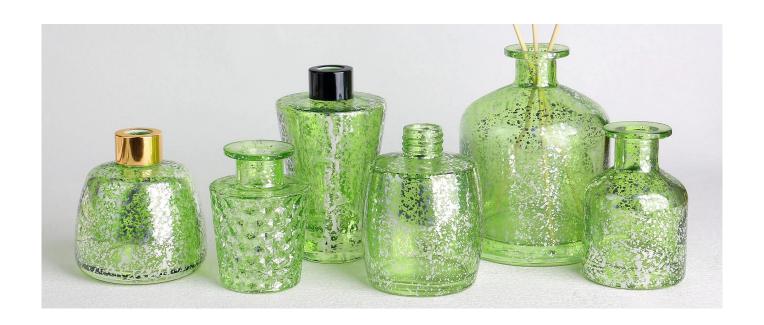

## 100ml laser silver fleck geo cut glass diffuser bottle

RXDB2404N01-L Size: T4.3\*B10.5\*H14cm Capacity: 320ml Weight: 525.5g

RXDB2404N01-S Size: T4.3\*B6.8\*H9.6cm Capacity: 140ml Weight: 255g

RXDB2404N02 Size: T4.5\*B5.1\*M6.1\*H8.9cm Capacity: 105ml Weight: 172.5g

RXDB2404N03 Size: T5.1\*B11.2\*H9.8cm Capacity: 290ml Weight: 302.7g

RXDB2404N04-L Size: T2.9\*B8\*H9.6cm Capacity: 235ml Weight: 309.4g

RXDB2404N04-S Size: T2.8\*B6.8\*H8.8cm Capacity: 165ml Weight: 185.5g

RXDB2404N05-L Size: T2.3\*B10.1\*H10cm Capacity: 475ml Weight: 525.5g

RXDB2404N05-S Size: T2.4\*B8.4\*H10.2cm Capacity: 320ml Weight: 352.7g

RXDB2404N06 Size: T3.2\*B6.6\*H12.3cm Capacity: 200ml Weight: 321.6g

RXDB2404N05-B Size: T2.4\*B7\*M7.9\*H10.1cn Capacity: 240ml Weight: 306.3q

RXDB2404N05-A Size: T2.4\*B8.6\*H9.2cr Capacity: 215ml Weight: 308.5g