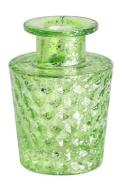

RXDB2404N01-L Size: T4.3\*B10.5\*H14cm Capacity: 320ml Weight: 525.5g

RXDB2404N01-S Size: T4.3\*B6.8\*H9.6cm Capacity: 140ml Weight: 255g

RXDB2404N02 Size: T4.5\*B5.1\*M6.1\*H8.9cm Capacity: 105ml Weight: 172.5g

RXDB2404N03 Size: T5.1\*B11.2\*H9.8cm Capacity: 290ml Weight: 302.7g

RXDB2404N04-L Size: T2.9\*B8\*H9.6cm Capacity: 235ml Weight: 309.4g

RXDB2404N04-S Size: T2.8\*B6.8\*H8.8cm Capacity: 165ml Weight: 185.5g

RXDB2404N05-L Size: T2.3\*B10.1\*H10cm Capacity: 475ml Weight: 525.5g

RXDB2404N05-S Size: T2.4\*B8.4\*H10.2cm Capacity: 320ml Weight: 352.7g

RXDB2404N06 Size: T3.2\*B6.6\*H12.3cm Capacity: 200ml Weight: 321.6g

RXDB2404N05-B Size: T2.4\*B7\*M7.9\*H10.1cn Capacity: 240ml Weight: 306.3q

RXDB2404N05-A Size: T2.4\*B8.6\*H9.2cr Capacity: 215ml Weight: 308.5g