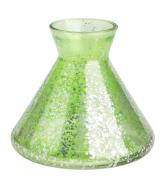

## 100ml laser silver fleck geo cut glass diffuser bottle

RXDB2404N01-L Size: T4.3\*B10.5\*H14cm Capacity: 320ml Weight: 525.5g

RXDB2404N01-S Size: T4.3\*B6.8\*H9.6cm Capacity: 140ml Weight: 255g

RXDB2404N02 Size: T4.5\*B5.1\*M6.1\*H8.9cm Capacity: 105ml Weight: 172.5g