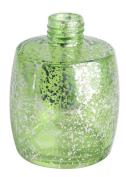

## 100ml laser silver fleck geo cut glass diffuser bottle

RXDB2404N05-L Size: T2.3\*B10.1\*H10cm Capacity: 475ml Weight: 525.5g

RXDB2404N05-S Size: T2.4\*B8.4\*H10.2cm Capacity: 320ml Weight: 352.7g

RXDB2404N06 Size: T3.2\*B6.6\*H12.3cm Capacity: 200ml Weight: 321.6g