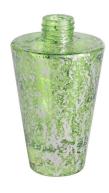

## 100ml laser silver fleck geo cut glass diffuser bottle

RXDB2404N03 Size: T5.1\*B11.2\*H9.8cm Capacity: 290ml Weight: 302.7g

RXDB2404N04-L Size: T2.9\*B8\*H9.6cm Capacity: 235ml Weight: 309.4g

RXDB2404N04-S Size: T2.8\*B6.8\*H8.8cm Capacity: 165ml Weight: 185.5g