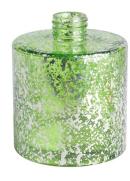

## 100ml laser silver fleck geo cut glass diffuser bottle

RXDB2404N01-L Size: T4.3\*B10.5\*H14cm Capacity: 320ml Weight: 525.5g

RXDB2404N01-S Size: T4.3\*B6.8\*H9.6cm Capacity: 140ml Weight: 255g

RXDB2404N02 Size: T4.5\*B5.1\*M6.1\*H8.9cm Capacity: 105ml Weight: 172.5g