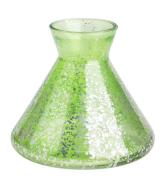

## 10oz laser silber fleck flask shaped glass diffuser bottle

RXDB2404N01-L Size: T4.3\*B10.5\*H14cm Capacity: 320ml Weight: 525.5g

RXDB2404N01-S Size: T4.3\*B6.8\*H9.6cm Capacity: 140ml Weight: 255g

RXDB2404N02 Size: T4.5\*B5.1\*M6.1\*H8.9cm Capacity: 105ml Weight: 172.5g