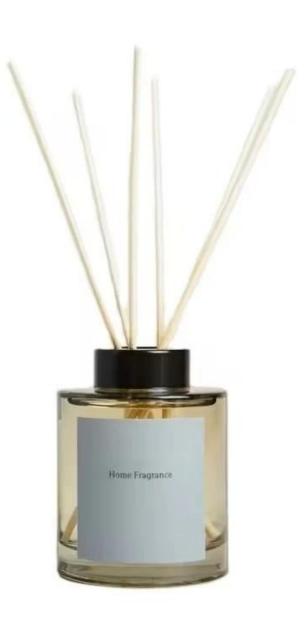

## 10oz laser silber fleck flask shaped glass diffuser bottle

## **Other Information**

- Original design statement: The styles and labels of the aromatherapy bottles shown in the pictures were originally designed by the members of Ruixin Glass' Business Department in March. They were then produced as samples in the factory and photographed in the office studio. Currently, all samples are stored in Ruixin Glass' sample room. We kindly request that other companies refrain from unauthorized use of these images.
- **About factory**: With extensive experience and a dedicated team, Ruixin Glass specializes in customizing glass packaging for both emerging and established aromatherapy brands. We have strong connections with factories and all members of our Business Department have hands-on experience in the production process. We welcome inquiries and value your feedback.
- **About customization & ready-to-ship**: As we primarily focus on customized products, we do not keep a large inventory of ready-made stock with various image styles. However, we maintain a small stock of samples to send to potential business partners who express cooperative intentions.
  - Customizable items with minimum MOQ:
    - Surface treatment options, such as spray (misted/smooth surface), electroplating, etc.
    - Customization of brand labels.
    - Silk screen logo customization.
    - Lid customization.
  - Customizable items that require a higher order quantity:
    - Shape customization.
    - Thread specifications customization (for threaded bottles).
- **About response time**: Our dedicated Business Department team is committed to providing attentive service and prompt responses to your inquiries, regardless of your location or the time you send your message.