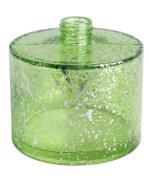

RXDB2404N01-L Size: T4.3\*B10.5\*H14cm Capacity: 320ml Weight: 525.5g

RXDB2404N01-S Size: T4.3\*B6.8\*H9.6cm Capacity: 140ml Weight: 255g

RXDB2404N02 Size: T4.5\*B5.1\*M6.1\*H8.9cm Capacity: 105ml Weight: 172.5g

RXDB2404N03 Size: T5.1\*B11.2\*H9.8cm Capacity: 290ml Weight: 302.7g

RXDB2404N04-L Size: T2.9\*B8\*H9.6cm Capacity: 235ml Weight: 309.4g

RXDB2404N04-S Size: T2.8\*B6.8\*H8.8cm Capacity: 165ml Weight: 185.5g

RXDB2404N05-L Size: T2.3\*B10.1\*H10cm Capacity: 475ml Weight: 525.5g

RXDB2404N05-S Size: T2.4\*B8.4\*H10.2cm Capacity: 320ml Weight: 352.7g

RXDB2404N06 Size: T3.2\*B6.6\*H12.3cm Capacity: 200ml Weight: 321.6g

RXDB2404N05-B Size: T2.4\*B7\*M7.9\*H10.1cn Capacity: 240ml Weight: 306.3q

RXDB2404N05-A Size: T2.4\*B8.6\*H9.2cr Capacity: 215ml Weight: 308.5g