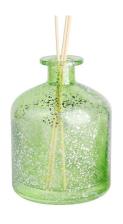

RXDB2404N01-L Size: T4.3\*B10.5\*H14cm Capacity: 320ml Weight: 525.5g

RXDB2404N01-S Size: T4.3\*B6.8\*H9.6cm Capacity: 140ml Weight: 255g

RXDB2404N02 Size: T4.5\*B5.1\*M6.1\*H8.9cm Capacity: 105ml Weight: 172.5g

RXDB2404N03 Size: T5.1\*B11.2\*H9.8cm Capacity: 290ml Weight: 302.7g

RXDB2404N04-L Size: T2.9\*B8\*H9.6cm Capacity: 235ml Weight: 309.4g

RXDB2404N04-S Size: T2.8\*B6.8\*H8.8cm Capacity: 165ml Weight: 185.5g

RXDB2404N05-L Size: T2.3\*B10.1\*H10cm Capacity: 475ml Weight: 525.5g

RXDB2404N05-S Size: T2.4\*B8.4\*H10.2cm Capacity: 320ml Weight: 352.7g

RXDB2404N06 Size: T3.2\*B6.6\*H12.3cm Capacity: 200ml Weight: 321.6g