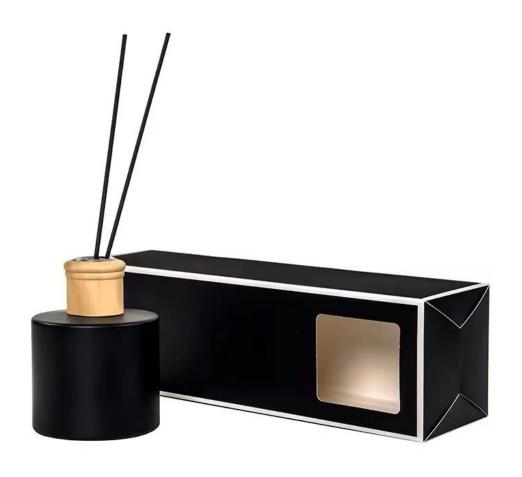

## Packing & Delivery

— since 2005 —

## **Other Information**

- Original design statement: The styles and labels of the aromatherapy bottles shown in the pictures were originally designed by the members of Ruixin Glass' Business Department in March. They were then produced as samples in the factory and photographed in the office studio. Currently, all samples are stored in Ruixin Glass' sample room. We kindly request that other companies refrain from unauthorized use of these images.
- **About factory**: With extensive experience and a dedicated team, Ruixin Glass specializes in customizing glass packaging for both emerging and established aromatherapy brands. We have strong connections with factories and all members of our Business Department have hands-on experience in the production process. We welcome inquiries and value your feedback.
- **About customization & ready-to-ship**: As we primarily focus on customized products, we do not keep a large inventory of ready-made stock with various image styles. However, we maintain a small stock of samples to send to potential business partners who express cooperative intentions.
  - Customizable items with minimum MOQ:
    - Surface treatment options, such as spray (misted/smooth surface), electroplating, etc.
    - Customization of brand labels.
    - Silk screen logo customization.
    - Lid customization.
  - Customizable items that require a higher order quantity:
    - Shape customization.
    - Thread specifications customization (for threaded bottles).
- **About response time**: Our dedicated Business Department team is committed to providing attentive service and prompt responses to your inquiries, regardless of your location or the time you send your message.