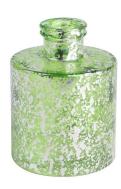

RXDB2404N01-L Size: T4.3\*B10.5\*H14cm Capacity: 320ml Weight: 525.5g

RXDB2404N01-S Size: T4.3\*B6.8\*H9.6cm Capacity: 140ml Weight: 255g

RXDB2404N02 Size: T4.5\*B5.1\*M6.1\*H8.9cm Capacity: 105ml Weight: 172.5g

RXDB2404N03 Size: T5.1\*B11.2\*H9.8cm Capacity: 290ml Weight: 302.7g

RXDB2404N04-L Size: T2.9\*B8\*H9.6cm Capacity: 235ml Weight: 309.4g

RXDB2404N04-S Size: T2.8\*B6.8\*H8.8cm Capacity: 165ml Weight: 185.5g

RXDB2404N05-L Size: T2.3\*B10.1\*H10cm Capacity: 475ml Weight: 525.5g

RXDB2404N05-S Size: T2.4\*B8.4\*H10.2cm Capacity: 320ml Weight: 352.7g

RXDB2404N06 Size: T3.2\*B6.6\*H12.3cm Capacity: 200ml Weight: 321.6g

RXDB2404N05-B Size: T2.4\*B7\*M7.9\*H10.1cn Capacity: 240ml Weight: 306.3q

RXDB2404N05-A Size: T2.4\*B8.6\*H9.2cr Capacity: 215ml Weight: 308.5g