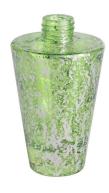

## 10oz laser silber fleck flask shaped glass diffuser bottle

RXDB2404N03 Size: T5.1\*B11.2\*H9.8cm Capacity: 290ml Weight: 302.7g

RXDB2404N04-L Size: T2.9\*B8\*H9.6cm Capacity: 235ml Weight: 309.4g

RXDB2404N04-S Size: T2.8\*B6.8\*H8.8cm Capacity: 165ml Weight: 185.5g