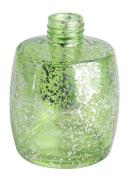

## 10oz laser silber fleck flask shaped glass diffuser bottle

RXDB2404N05-L Size: T2.3\*B10.1\*H10cm Capacity: 475ml Weight: 525.5g

RXDB2404N05-S Size: T2.4\*B8.4\*H10.2cm Capacity: 320ml Weight: 352.7g

RXDB2404N06 Size: T3.2\*B6.6\*H12.3cm Capacity: 200ml Weight: 321.6g