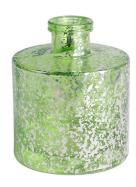

RXDB2404N01-L Size: T4.3\*B10.5\*H14cm Capacity: 320ml Weight: 525.5g

RXDB2404N01-S Size: T4.3\*B6.8\*H9.6cm Capacity: 140ml Weight: 255g

RXDB2404N02 Size: T4.5\*B5.1\*M6.1\*H8.9cm Capacity: 105ml Weight: 172.5g

RXDB2404N03 Size: T5.1\*B11.2\*H9.8cm Capacity: 290ml Weight: 302.7g

RXDB2404N04-L Size: T2.9\*B8\*H9.6cm Capacity: 235ml Weight: 309.4g

RXDB2404N04-S Size: T2.8\*B6.8\*H8.8cm Capacity: 165ml Weight: 185.5g

RXDB2404N05-L Size: T2.3\*B10.1\*H10cm Capacity: 475ml Weight: 525.5g

RXDB2404N05-S Size: T2.4\*B8.4\*H10.2cm Capacity: 320ml Weight: 352.7g

RXDB2404N06 Size: T3.2\*B6.6\*H12.3cm Capacity: 200ml Weight: 321.6g

RXDB2404N05-B Size: T2.4\*B7\*M7.9\*H10.1cn Capacity: 240ml Weight: 306.3q

RXDB2404N05-A Size: T2.4\*B8.6\*H9.2cr Capacity: 215ml Weight: 308.5g