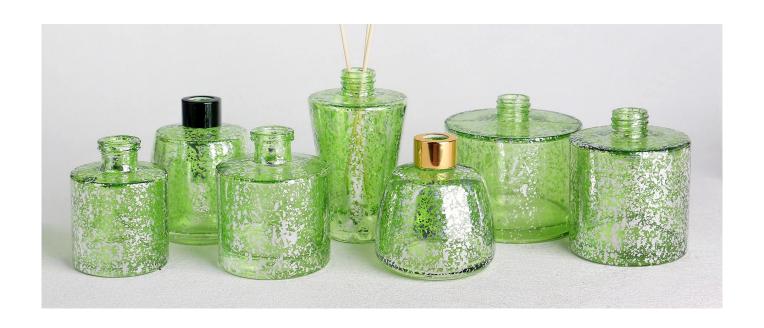

## 10oz laser silber fleck flask shaped glass diffuser bottle

RXDB2404N01-L Size: T4.3\*B10.5\*H14cm Capacity: 320ml Weight: 525.5g

RXDB2404N01-S Size: T4.3\*B6.8\*H9.6cm Capacity: 140ml Weight: 255g

RXDB2404N02 Size: T4.5\*B5.1\*M6.1\*H8.9cm Capacity: 105ml Weight: 172.5g

RXDB2404N03 Size: T5.1\*B11.2\*H9.8cm Capacity: 290ml Weight: 302.7g

RXDB2404N04-L Size: T2.9\*B8\*H9.6cm Capacity: 235ml Weight: 309.4g

RXDB2404N04-S Size: T2.8\*B6.8\*H8.8cm Capacity: 165ml Weight: 185.5g

RXDB2404N05-L Size: T2.3\*B10.1\*H10cm Capacity: 475ml Weight: 525.5g

RXDB2404N05-S Size: T2.4\*B8.4\*H10.2cm Capacity: 320ml Weight: 352.7g

RXDB2404N06 Size: T3.2\*B6.6\*H12.3cm Capacity: 200ml Weight: 321.6g

RXDB2404N05-B Size: T2.4\*B7\*M7.9\*H10.1cn Capacity: 240ml Weight: 306.3q

RXDB2404N05-A Size: T2.4\*B8.6\*H9.2cr Capacity: 215ml Weight: 308.5g