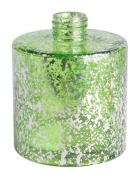

## 10oz laser silber fleck flask shaped glass diffuser bottle

RXDB2404N01-L Size: T4.3\*B10.5\*H14cm Capacity: 320ml Weight: 525.5g

RXDB2404N01-S Size: T4.3\*B6.8\*H9.6cm Capacity: 140ml Weight: 255g

RXDB2404N02 Size: T4.5\*B5.1\*M6.1\*H8.9cm Capacity: 105ml Weight: 172.5g