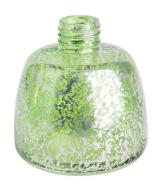

## 10oz laser silber fleck flask shaped glass diffuser bottle

RXDB2404N05-B Size: T2.4\*B7\*M7.9\*H10.1cn Capacity: 240ml Weight: 306.3q

RXDB2404N05-A Size: T2.4\*B8.6\*H9.2cr Capacity: 215ml Weight: 308.5g