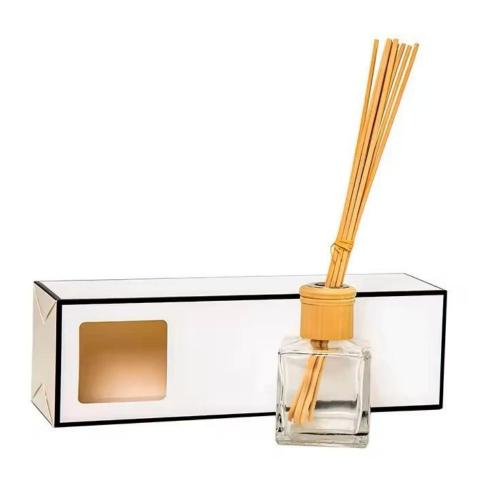

## 10oz laser silber fleck flask shaped glass diffuser bottle

RXDB2404N01-L Size: T4.3\*B10.5\*H14cm Capacity: 320ml Weight: 525.5g

RXDB2404N01-S Size: T4.3\*B6.8\*H9.6cm Capacity: 140ml Weight: 255g

RXDB2404N02 Size: T4.5\*B5.1\*M6.1\*H8.9cm Capacity: 105ml Weight: 172.5g