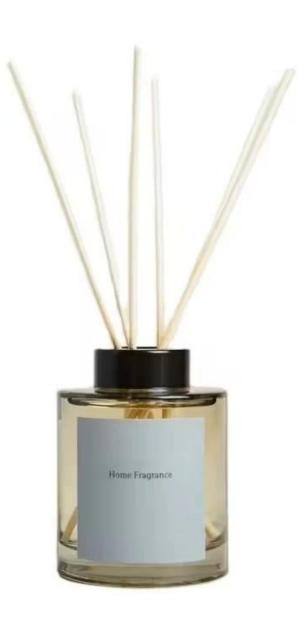

## Silver fleck laser T-neck cylindrical glass diffuser bottle

RXDB2404N01-L Size: T4.3\*B10.5\*H14cm Capacity: 320ml Weight: 525.5g

RXDB2404N01-S Size: T4.3\*B6.8\*H9.6cm Capacity: 140ml Weight: 255g

RXDB2404N02 Size: T4.5\*B5.1\*M6.1\*H8.9cm Capacity: 105ml Weight: 172.5g