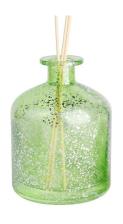

## Silver fleck laser T-neck cylindrical glass diffuser bottle

RXDB2404N01-L Size: T4.3\*B10.5\*H14cm Capacity: 320ml Weight: 525.5g

RXDB2404N01-S Size: T4.3\*B6.8\*H9.6cm Capacity: 140ml Weight: 255g

RXDB2404N02 Size: T4.5\*B5.1\*M6.1\*H8.9cm Capacity: 105ml Weight: 172.5g