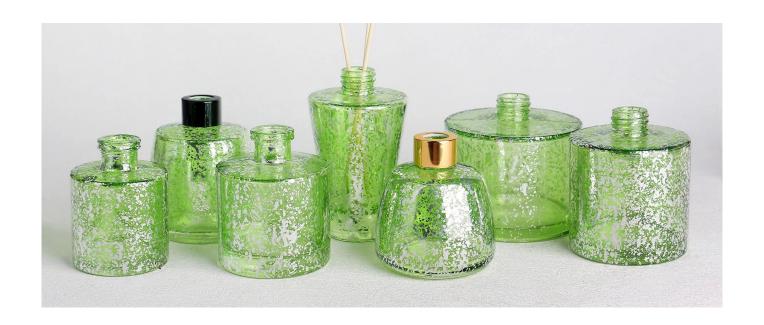

## Silver fleck laser T-neck cylindrical glass diffuser bottle

RXDB2404N01-L Size: T4.3\*B10.5\*H14cm Capacity: 320ml Weight: 525.5g

RXDB2404N01-S Size: T4.3\*B6.8\*H9.6cm Capacity: 140ml Weight: 255g

RXDB2404N02 Size: T4.5\*B5.1\*M6.1\*H8.9cm Capacity: 105ml Weight: 172.5g

RXDB2404N03 Size: T5.1\*B11.2\*H9.8cm Capacity: 290ml Weight: 302.7g

RXDB2404N04-L Size: T2.9\*B8\*H9.6cm Capacity: 235ml Weight: 309.4g

RXDB2404N04-S Size: T2.8\*B6.8\*H8.8cm Capacity: 165ml Weight: 185.5g

RXDB2404N05-L Size: T2.3\*B10.1\*H10cm Capacity: 475ml Weight: 525.5g

RXDB2404N05-S Size: T2.4\*B8.4\*H10.2cm Capacity: 320ml Weight: 352.7g

RXDB2404N06 Size: T3.2\*B6.6\*H12.3cm Capacity: 200ml Weight: 321.6g

RXDB2404N05-B Size: T2.4\*B7\*M7.9\*H10.1cn Capacity: 240ml Weight: 306.3q

RXDB2404N05-A Size: T2.4\*B8.6\*H9.2cr Capacity: 215ml Weight: 308.5g