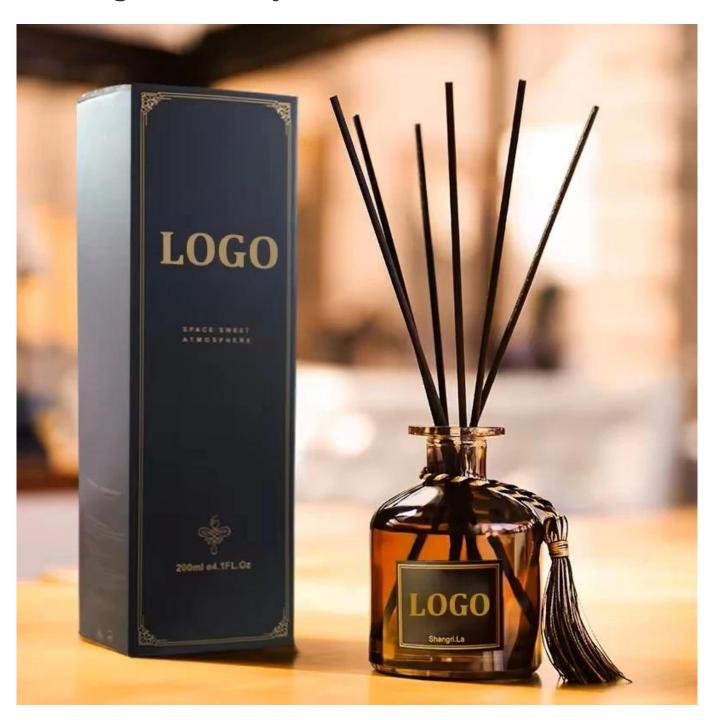

## Silver fleck laser T-neck cylindrical glass diffuser bottle

## **Other Information**

- Original design statement: The styles and labels of the aromatherapy bottles shown in the pictures were originally designed by the members of Ruixin Glass' Business Department in March. They were then produced as samples in the factory and photographed in the office studio. Currently, all samples are stored in Ruixin Glass' sample room. We kindly request that other companies refrain from unauthorized use of these images.
- **About factory**: With extensive experience and a dedicated team, Ruixin Glass specializes in customizing glass packaging for both emerging and established aromatherapy brands. We have strong connections with factories and all members of our Business Department have hands-on experience in the production process. We welcome inquiries and value your feedback.
- **About customization & ready-to-ship**: As we primarily focus on customized products, we do not keep a large inventory of ready-made stock with various image styles. However, we maintain a small stock of samples to send to potential business partners who express cooperative intentions.
  - Customizable items with minimum MOQ:
    - Surface treatment options, such as spray (misted/smooth surface), electroplating, etc.
    - Customization of brand labels.
    - Silk screen logo customization.
    - Lid customization.
  - Customizable items that require a higher order quantity:
    - Shape customization.
    - Thread specifications customization (for threaded bottles).
- **About response time**: Our dedicated Business Department team is committed to providing attentive service and prompt responses to your inquiries, regardless of your location or the time you send your message.