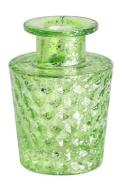

## Silver fleck laser T-neck cylindrical glass diffuser bottle

RXDB2404N01-L Size: T4.3\*B10.5\*H14cm Capacity: 320ml Weight: 525.5g

RXDB2404N01-S Size: T4.3\*B6.8\*H9.6cm Capacity: 140ml Weight: 255g

RXDB2404N02 Size: T4.5\*B5.1\*M6.1\*H8.9cm Capacity: 105ml Weight: 172.5g