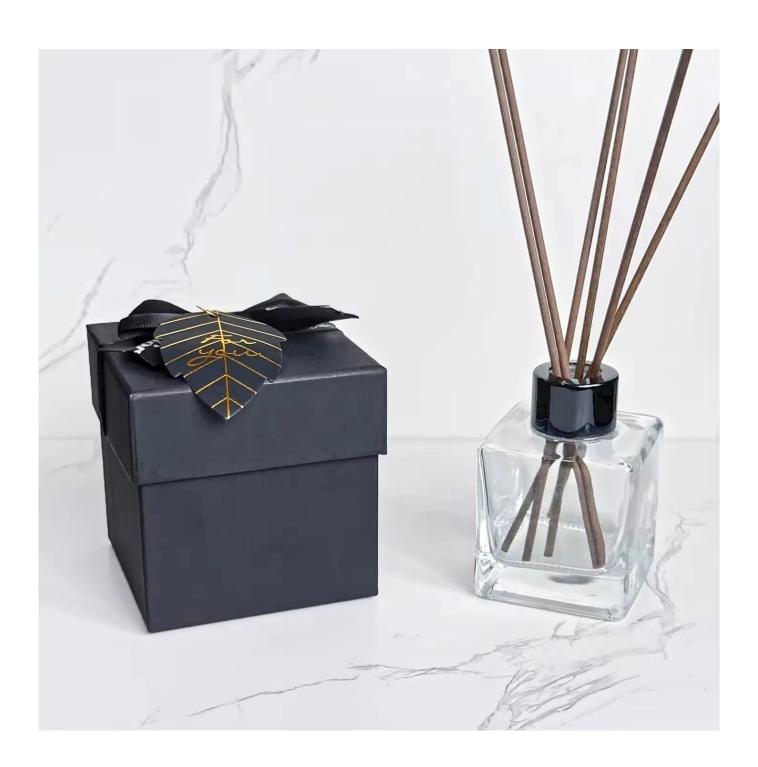

## Silver fleck laser T-neck cylindrical glass diffuser bottle

## **Other Information**

- Original design statement: The styles and labels of the aromatherapy bottles shown in the pictures were originally designed by the members of Ruixin Glass' Business Department in March. They were then produced as samples in the factory and photographed in the office studio. Currently, all samples are stored in Ruixin Glass' sample room. We kindly request that other companies refrain from unauthorized use of these images.
- **About factory**: With extensive experience and a dedicated team, Ruixin Glass specializes in customizing glass packaging for both emerging and established aromatherapy brands. We have strong connections with factories and all members of our Business Department have hands-on experience in the production process. We welcome inquiries and value your feedback.
- **About customization & ready-to-ship**: As we primarily focus on customized products, we do not keep a large inventory of ready-made stock with various image styles. However, we maintain a small stock of samples to send to potential business partners who express cooperative intentions.
  - Customizable items with minimum MOQ:
    - Surface treatment options, such as spray (misted/smooth surface), electroplating, etc.
    - Customization of brand labels.
    - Silk screen logo customization.
    - Lid customization.
  - Customizable items that require a higher order quantity:
    - Shape customization.
    - Thread specifications customization (for threaded bottles).
- **About response time**: Our dedicated Business Department team is committed to providing attentive service and prompt responses to your inquiries, regardless of your location or the time you send your message.