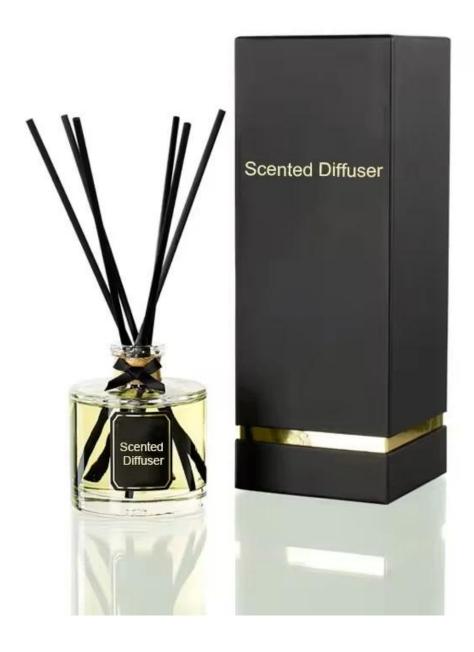

## Silver fleck laser T-neck cylindrical glass diffuser bottle

## **Other Information**

- Original design statement: The styles and labels of the aromatherapy bottles shown in the pictures were originally designed by the members of Ruixin Glass' Business Department in March. They were then produced as samples in the factory and photographed in the office studio. Currently, all samples are stored in Ruixin Glass' sample room. We kindly request that other companies refrain from unauthorized use of these images.
- **About factory**: With extensive experience and a dedicated team, Ruixin Glass specializes in customizing glass packaging for both emerging and established aromatherapy brands. We have strong connections with factories and all members of our Business Department have hands-on experience in the production process. We welcome inquiries and value your feedback.
- **About customization & ready-to-ship**: As we primarily focus on customized products, we do not keep a large inventory of ready-made stock with various image styles. However, we maintain a small stock of samples to send to potential business partners who express cooperative intentions.
  - Customizable items with minimum MOQ:
    - Surface treatment options, such as spray (misted/smooth surface), electroplating, etc.
    - Customization of brand labels.
    - Silk screen logo customization.
    - Lid customization.
  - Customizable items that require a higher order quantity:
    - Shape customization.
    - Thread specifications customization (for threaded bottles).
- **About response time**: Our dedicated Business Department team is committed to providing attentive service and prompt responses to your inquiries, regardless of your location or the time you send your message.