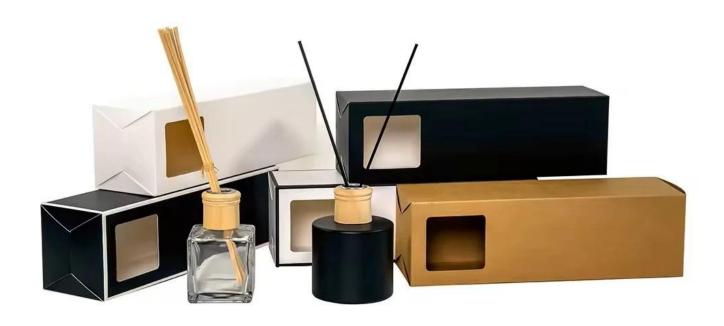

apacity: 320ml Weight: 525.5g



RXDB2404N01-S Size: T4.3\*B6.8\*H9.6cm Capacity: 140ml Weight: 255g



RXDB2404N02 Size: T4.5\*B5.1\*M6.1\*H8.9cm Capacity: 105ml Weight: 172.5g



RXDB2404N03 Size: T5.1\*B11.2\*H9.8cm Capacity: 290ml Weight: 302.7g



RXDB2404N04-L Size: T2.9\*B8\*H9.6cm Capacity: 235ml Weight: 309.4g



RXDB2404N04-S Size: T2.8\*B6.8\*H8.8cm Capacity: 165ml Weight: 185.5g



RXDB2404N05-L Size: T2.3\*B10.1\*H10cm Capacity: 475ml Weight: 525.5g



RXDB2404N05-S Size: T2.4\*B8.4\*H10.2cm Capacity: 320ml Weight: 352.7g



RXDB2404N06 Size: T3.2\*B6.6\*H12.3cm Capacity: 200ml Weight: 321.6g



RXDB2404N05-B Size: T2.4\*B7\*M7.9\*H10.1cn Capacity: 240ml Weight: 306.3q



RXDB2404N05-A Size: T2.4\*B8.6\*H9.2cr Capacity: 215ml Weight: 308.5g

## Packing & Delivery























— since 2005 —

## **Other Information**

- Original design statement: The styles and labels of the aromatherapy bottles shown in the pictures were originally designed by the members of Ruixin Glass' Business Department in March. They were then produced as samples in the factory and photographed in the office studio. Currently, all samples are stored in Ruixin Glass' sample room. We kindly request that other companies refrain from unauthorized use of these images.
- **About factory**: With extensive experience and a dedicated team, Ruixin Glass specializes in customizing glass packaging for both emerging and established aromatherapy brands. We have strong connections with factories and all members of our Business Department have hands-on experience in the production process. We w