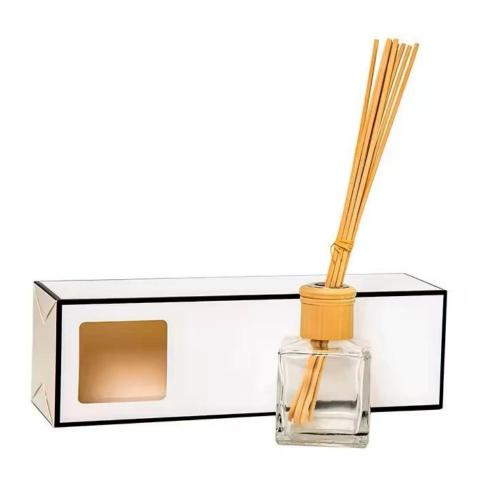

RXDB2404N01-L Size: T4.3\*B10.5\*H14cm Capacity: 320ml Weight: 525.5g

RXDB2404N01-S Size: T4.3\*B6.8\*H9.6cm Capacity: 140ml Weight: 255g

RXDB2404N02 Size: T4.5\*B5.1\*M6.1\*H8.9cm Capacity: 105ml Weight: 172.5g

RXDB2404N03 Size: T5.1\*B11.2\*H9.8cm Capacity: 290ml Weight: 302.7g

RXDB2404N04-L Size: T2.9\*B8\*H9.6cm Capacity: 235ml Weight: 309.4g

RXDB2404N04-S Size: T2.8\*B6.8\*H8.8cm Capacity: 165ml Weight: 185.5g

RXDB2404N05-L Size: T2.3\*B10.1\*H10cm Capacity: 475ml Weight: 525.5g

RXDB2404N05-S Size: T2.4\*B8.4\*H10.2cm Capacity: 320ml Weight: 352.7g

RXDB2404N06 Size: T3.2\*B6.6\*H12.3cm Capacity: 200ml Weight: 321.6g

RXDB2404N05-B Size: T2.4\*B7\*M7.9\*H10.1cn Capacity: 240ml Weight: 306.3q

RXDB2404N05-A Size: T2.4\*B8.6\*H9.2cr Capacity: 215ml Weight: 308.5g