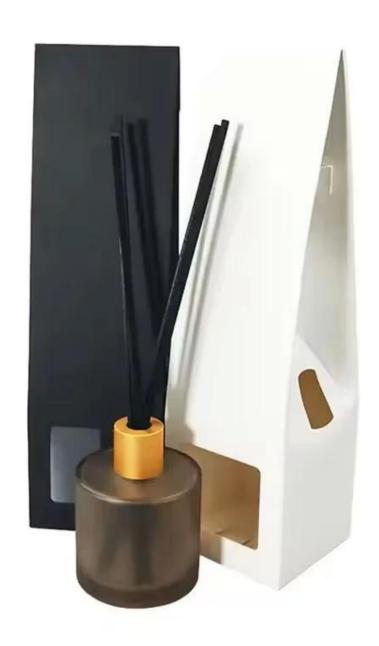

Capacity: 320ml Weight: 525.5g



RXDB2404N01-S Size: T4.3\*B6.8\*H9.6cm Capacity: 140ml Weight: 255g



RXDB2404N02 Size: T4.5\*B5.1\*M6.1\*H8.9cm Capacity: 105ml Weight: 172.5g



RXDB2404N03 Size: T5.1\*B11.2\*H9.8cm Capacity: 290ml Weight: 302.7g



RXDB2404N04-L Size: T2.9\*B8\*H9.6cm Capacity: 235ml Weight: 309.4g



RXDB2404N04-S Size: T2.8\*B6.8\*H8.8cm Capacity: 165ml Weight: 185.5g



RXDB2404N05-L Size: T2.3\*B10.1\*H10cm Capacity: 475ml Weight: 525.5g



RXDB2404N05-S Size: T2.4\*B8.4\*H10.2cm Capacity: 320ml Weight: 352.7g



RXDB2404N06 Size: T3.2\*B6.6\*H12.3cm Capacity: 200ml Weight: 321.6g



RXDB2404N05-B Size: T2.4\*B7\*M7.9\*H10.1cn Capacity: 240ml Weight: 306.3q



RXDB2404N05-A Size: T2.4\*B8.6\*H9.2cr Capacity: 215ml Weight: 308.5g

## Packing & Delivery























— since 2005 —

## **Other Information**

- Original design statement: The styles and labels of the aromatherapy bottles shown in the pictures were originally designed by the members of Ruixin Glass' Business Department in March. They were then produced as samples in the factory and photographed in the office studio. Currently, all samples are stored in Ruixin Glass' sample room. We kindly request that other companies refrain from unauthorized use of these images.
- **About factory**: With extensive experience and a dedicated team, Ruixin Glass specializes in customizing glass packaging for both emerging and established aromatherapy brands. We have strong connections with factories and all members of our Business Department have hands-on experience in the production process. We