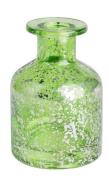

## Silver fleck laser T-neck cylindrical glass diffuser bottle

RXDB2404N03 Size: T5.1\*B11.2\*H9.8cm Capacity: 290ml Weight: 302.7g

RXDB2404N04-L Size: T2.9\*B8\*H9.6cm Capacity: 235ml Weight: 309.4g

RXDB2404N04-S Size: T2.8\*B6.8\*H8.8cm Capacity: 165ml Weight: 185.5g