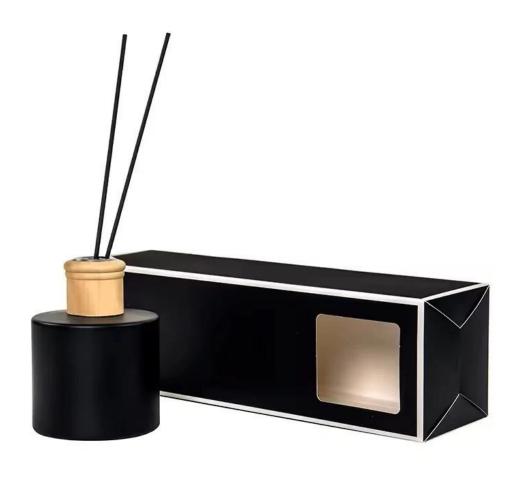

acity: 320ml Weight: 525.5g



RXDB2404N01-S Size: T4.3\*B6.8\*H9.6cm Capacity: 140ml Weight: 255g



RXDB2404N02 Size: T4.5\*B5.1\*M6.1\*H8.9cm Capacity: 105ml Weight: 172.5g



RXDB2404N03 Size: T5.1\*B11.2\*H9.8cm Capacity: 290ml Weight: 302.7g



RXDB2404N04-L Size: T2.9\*B8\*H9.6cm Capacity: 235ml Weight: 309.4g



RXDB2404N04-S Size: T2.8\*B6.8\*H8.8cm Capacity: 165ml Weight: 185.5g



RXDB2404N05-L Size: T2.3\*B10.1\*H10cm Capacity: 475ml Weight: 525.5g



RXDB2404N05-S Size: T2.4\*B8.4\*H10.2cm Capacity: 320ml Weight: 352.7g



RXDB2404N06 Size: T3.2\*B6.6\*H12.3cm Capacity: 200ml Weight: 321.6g



RXDB2404N05-B Size: T2.4\*B7\*M7.9\*H10.1cn Capacity: 240ml Weight: 306.3q



RXDB2404N05-A Size: T2.4\*B8.6\*H9.2cr Capacity: 215ml Weight: 308.5g

## Packing & Delivery























— since 2005 —

## **Other Information**

- Original design statement: The styles and labels of the aromatherapy bottles shown in the pictures were originally designed by the members of Ruixin Glass' Business Department in March. They were then produced as samples in the factory and photographed in the office studio. Currently, all samples are stored in Ruixin Glass' sample room. We kindly request that other companies refrain from unauthorized use of these images.
- **About factory**: With extensive experience and a dedicated team, Ruixin Glass specializes in customizing glass packaging for both emerging and established aromatherapy brands. We have strong connections with factories and all members of our Business Department have hands-on experience in the production process. We wel