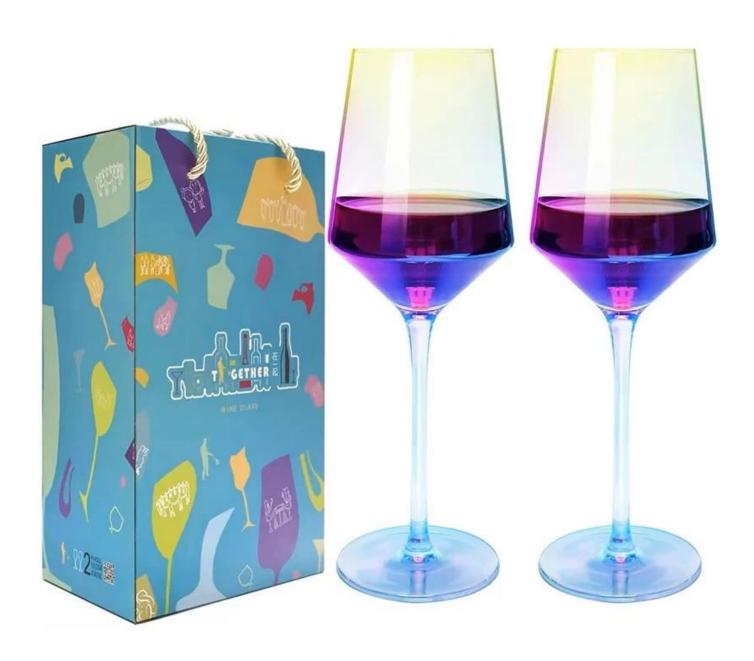

# Custom 20oz gold stamping flecks stemless wine glass cup

RXWG-08A03 Size: T6\*B8\*H22.5cm Capacity: 395ml Weight: 195g

RXWG-08A04-B Size: T6.3\*B8.1\*H24cr Capacity: 565ml

RXWG2404A05 Size: T7cm\*H12cm Capacity: 570ml Weight: 158.6g