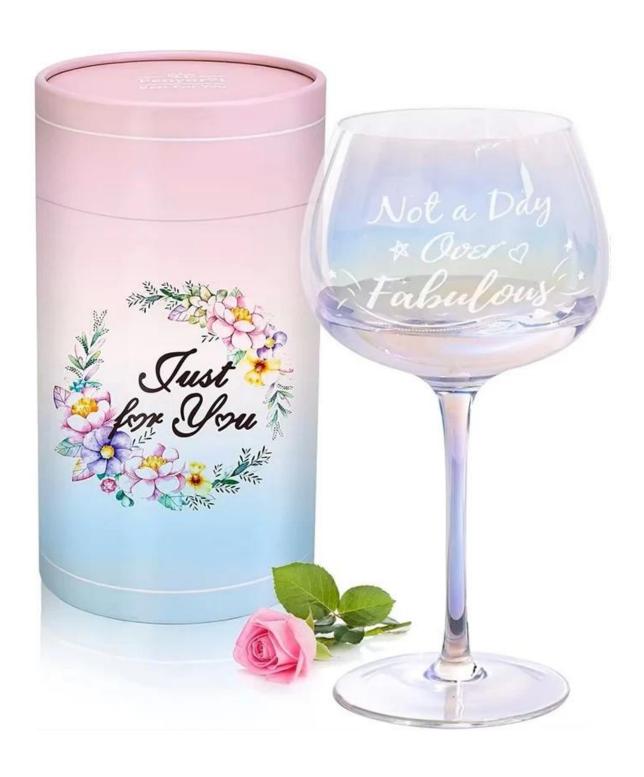

# Custom 20oz gold stamping flecks stemless wine glass cup

RXWG-08A03 Size: T6\*B8\*H22.5cm Capacity: 395ml Weight: 195g

RXWG-08A04-B Size: T6.3\*B8.1\*H24cr Capacity: 565ml

RXWG2404A05 Size: T7cm\*H12cm Capacity: 570ml Weight: 158.6g