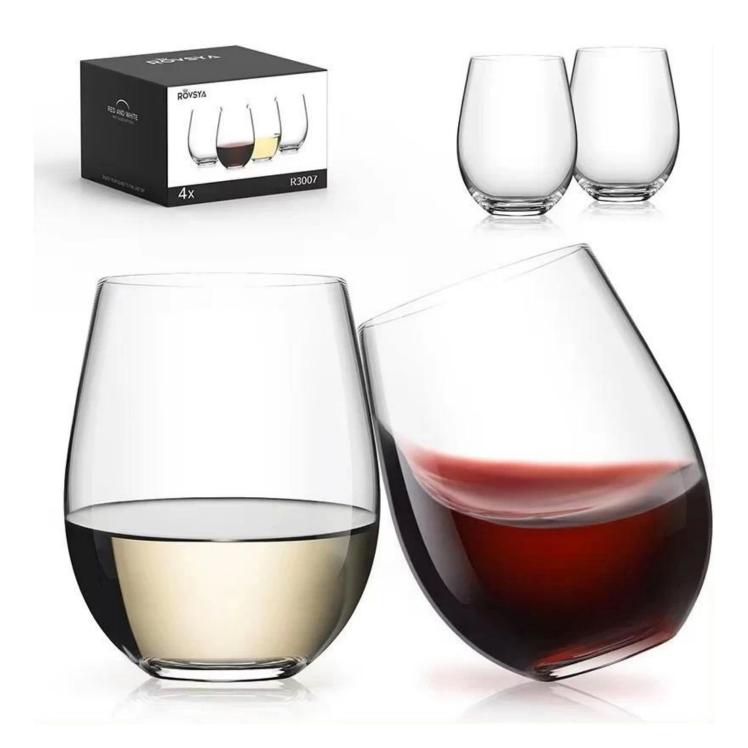

# Custom 20oz gold stamping flecks stemless wine glass cup

RXWG-08A03 Size: T6\*B8\*H22.5cm Capacity: 395ml Weight: 195g

RXWG-08A04-B Size: T6.3\*B8.1\*H24cr Capacity: 565ml

RXWG2404A05 Size: T7cm\*H12cm Capacity: 570ml Weight: 158.6g