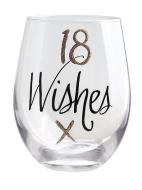

# Custom 20oz gold stamping flecks stemless wine glass cup

RXWG-08A03 Size: T6\*B8\*H22.5cm Capacity: 395ml Weight: 195g

RXWG-08A04-B Size: T6.3\*B8.1\*H24cr Capacity: 565ml

RXWG2404A05 Size: T7cm\*H12cm Capacity: 570ml Weight: 158.6g