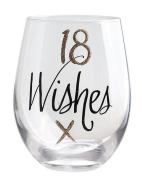

# Stemless wine glass with gold stamping 18th birthday decal

#### **Specification**

| Place of Origin | China, Shanxi                                   |
|-----------------|-------------------------------------------------|
| Brand Name      | Ruixin Glass                                    |
| Product name    | Stemless wine glasses with gold stamping decals |
| Material        | Soda lime glass                                 |
| Color           | Clear(Customizable)                             |
| MOQ             | 1000pcs                                         |
| Sample          | 7 Working Days                                  |













RXWG-08A03 Size: T6\*B8\*H22.5cm Capacity: 395ml Weight: 195g



RXWG-08A04-B Size: T6.3\*B8.1\*H24cr Capacity: 565ml





RXWG2404A05 Size: T7cm\*H12cm Capacity: 570ml Weight: 158.6g

### **Production Processing**

**Packing & Delivery** 















## RUIXIN GLASSWARE®

— since 2005 —

#### **Other Information**

- By default, the color of this wine glass is the finish coating, not the color of the glass itself. If your requirement is the latter option, please contact us for customization.
- The safety of this product is reliable. It can pass food safety inspections in most major area such as SGS,FDA,BV and LFGB. If necessary, you can also ask us to use the latest sample to pass the test you requested.
- This product is dishwasher safe.
- The default packaging of this product is: Inner packaging: hard gift box with customized EPE lining. 6 pcs/box. Outer packing: safe packing.