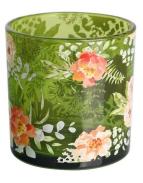

RXCD8090 Size: T8\*B7.5\*H9cm Capacity: 315ml/8oz

RXCD90100 Size: T9\*B8.5\*H10.2cm Capacity: 430ml/8.6oz Weight: 340g

RXCD10100 Size: T10\*B9.4\*H10.1cm Capacity: 550ml/14oz Weight: 410g

**RXCD11110**Size: T11.3\*B11\*H12.3cm
Capacity: 875ml/22oz
Weight: 798g

RXCD11110 Size: T6.9\*B6.5\*H6.7cm Capacity: 145ml/3.6oz Weight: 198g