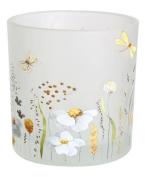

RXCD8090 Size: T8\*B7.5\*H9cm Capacity: 315ml/8oz

RXCD90100 Size: T9\*B8.5\*H10.2cm Capacity: 430ml/8.6oz Weight: 340g

RXCD10100 Size: T10\*B9.4\*H10.1cm Capacity: 550ml/14oz Weight: 410g

**RXCD11110**Size: T11.3\*B11\*H12.3cm
Capacity: 875ml/22oz
Weight: 798g

RXCD11110 Size: T6.9\*B6.5\*H6.7cm Capacity: 145ml/3.6oz Weight: 198g