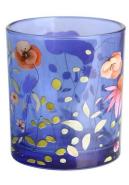

RXCD8090 Size: T8\*B7.5\*H9cm Capacity: 315ml/8oz

RXCD90100 Size: T9\*B8.5\*H10.2cm Capacity: 430ml/8.6oz Weight: 340g

RXCD10100 Size: T10\*B9.4\*H10.1cm Capacity: 550ml/14oz Weight: 410g

**RXCD11110**Size: T11.3\*B11\*H12.3cm
Capacity: 875ml/22oz
Weight: 798g

RXCD11110 Size: T6.9\*B6.5\*H6.7cm Capacity: 145ml/3.6oz Weight: 198g