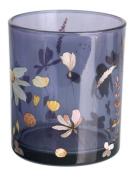

RXCD8090 Size: T8\*B7.5\*H9cm Capacity: 315ml/8oz

RXCD90100 Size: T9\*B8.5\*H10.2cm Capacity: 430ml/8.6oz Weight: 340g

RXCD10100 Size: T10\*B9.4\*H10.1cm Capacity: 550ml/14oz Weight: 410g

**RXCD11110**Size: T11.3\*B11\*H12.3cm
Capacity: 875ml/22oz
Weight: 798g

RXCD11110 Size: T6.9\*B6.5\*H6.7cm Capacity: 145ml/3.6oz Weight: 198g