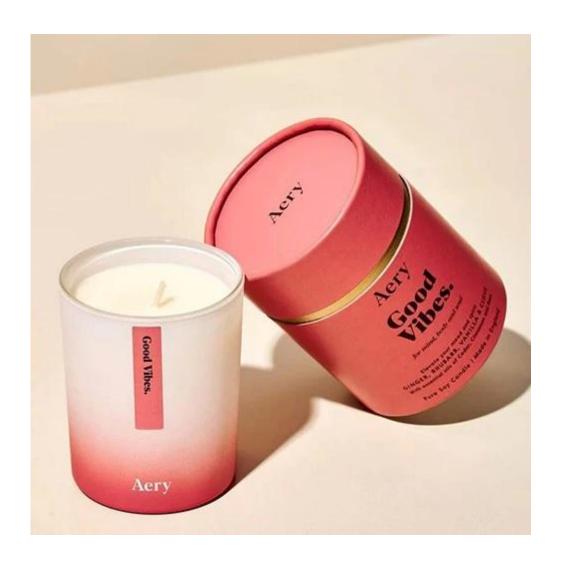

## **Specification**

| Place of Origin | China, Shanxi                                   |
|-----------------|-------------------------------------------------|
| Brand Name      | Ruixin Glass                                    |
| Product name    | Tinted candle jar with full color printed decal |
| Material        | Soda lime glass                                 |
| Color           | (Customizable)                                  |
| MOQ             | 1000pcs                                         |
| Sample          | 7 Working Days                                  |

RXCD8090 Size: T8\*B7.5\*H9cm Capacity: 315ml/8oz

RXCD90100 Size: T9\*B8.5\*H10.2cm Capacity: 430ml/8.6oz Weight: 340g

RXCD10100 Size: T10\*B9.4\*H10.1cm Capacity: 550ml/14oz Weight: 410g

**RXCD11110**Size: T11.3\*B11\*H12.3cm
Capacity: 875ml/22oz
Weight: 798g

RXCD11110 Size: T6.9\*B6.5\*H6.7cm Capacity: 145ml/3.6oz Weight: 198g