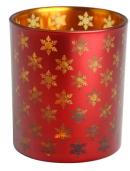

## **Specification**

| Place of Origin | China, Shanxi                                       |
|-----------------|-----------------------------------------------------|
| Brand Name      | Ruixin Glass                                        |
| Product name    | Electroplated laser hollow pattern glass candle jar |
| Material        | Soda lime glass                                     |
| Color           | (Customizable)                                      |
| MOQ             | 500pcs                                              |
| Sample          | 7 Working Days                                      |



RXCD11110 Size: T11.3\*B11\*H12.3cm Capacity: 875ml/22oz Weight: 798g







RXCD80100 Size: T7.9\*B7.5\*H10cm Capacity: 325ml/8.2oz Weight: 282.4g



RXCD90100 Size: T9\*B8.5\*H10.2cm Capacity: 430ml/11oz Weight: 340g







RXCD9080B Size: T9\*B8.5\*H8cm Capacity: 275ml/7oz Weight: 450g

























## **Other Information**

- **Original design statement**: The styles and labels of the aromatherapy bottles and candle jars shown in the pictures were originally designed by the members of Ruixin Glass' Business Department in March. They were then produced as samples in the factory and photographed in our office studio. Currently, all samples are stored in Ruixin Glass' sample room. We kindly request that other companies refrain from unauthorized use of these images.
- **About factory**: With extensive experience and a dedicated team, Ruixin Glass specializes in customizing glass packaging for both emerging and established ar