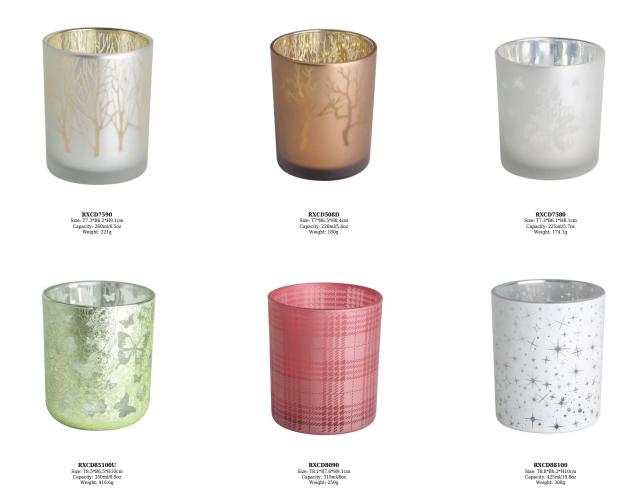

RXCD11110 Size: T11.3\*B11\*H12.3cm Capacity: 875ml/22oz Weight: 798g

RXCD80100 Size: T7.9\*B7.5\*H10cm Capacity: 325ml/8.2oz Weight: 282.4g

RXCD90100 Size: T9\*B8.5\*H10.2cm Capacity: 430ml/11oz Weight: 340g

RXCD9080B Size: T9\*B8.5\*H8cm Capacity: 275ml/7oz Weight: 450g