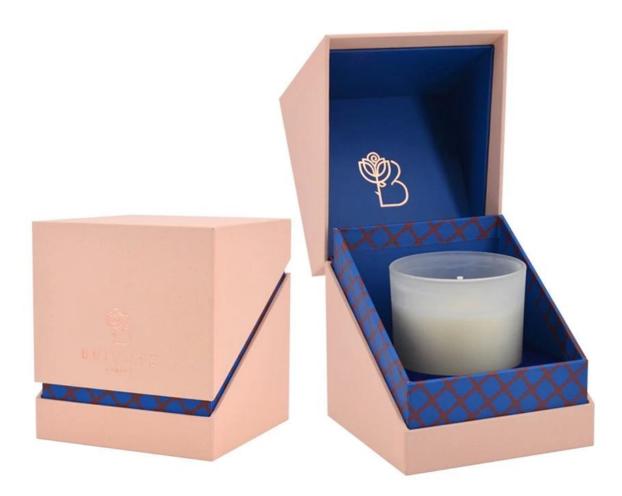

## **Specification**

| Place of Origin | China, Shanxi                                       |
|-----------------|-----------------------------------------------------|
| Brand Name      | Ruixin Glass                                        |
| Product name    | Electroplated laser hollow pattern glass candle jar |
| Material        | Soda lime glass                                     |
| Color           | (Customizable)                                      |
| MOQ             | 500pcs                                              |
| Sample          | 7 Working Days                                      |

RXCD11110 Size: T11.3\*B11\*H12.3cm Capacity: 875ml/22oz Weight: 798g

RXCD80100 Size: T7.9\*B7.5\*H10cm Capacity: 325ml/8.2oz Weight: 282.4g

RXCD90100 Size: T9\*B8.5\*H10.2cm Capacity: 430ml/11oz Weight: 340g

RXCD9080B Size: T9\*B8.5\*H8cm Capacity: 275ml/7oz Weight: 450g