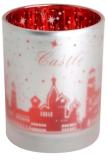

## **Specification**

| Place of Origin | China, Shanxi                                       |
|-----------------|-----------------------------------------------------|
| Brand Name      | Ruixin Glass                                        |
| Product name    | Electroplated laser hollow pattern glass candle jar |
| Material        | Soda lime glass                                     |
| Color           | (Customizable)                                      |
| MOQ             | 500pcs                                              |
| Sample          | 7 Working Days                                      |



RXCD11110 Size: T11.3\*B11\*H12.3cm Capacity: 875ml/22oz Weight: 798g







RXCD80100 Size: T7.9\*B7.5\*H10cm Capacity: 325ml/8.2oz Weight: 282.4g



RXCD90100 Size: T9\*B8.5\*H10.2cm Capacity: 430ml/11oz Weight: 340g







RXCD9080B Size: T9\*B8.5\*H8cm Capacity: 275ml/7oz Weight: 450g

























## **Other Information**

- **Original design statement**: The styles and labels of the aromatherapy bottles and candle jars shown in the pictures were originally designed by the members of Ruixin Glass' Business Department in March. They were then produced as samples in the factory and photographed in our office studio. Currently, all samples are stored in Ruixin Glass' sample room. We kindly request that other companies refrain from unauthorized use of these images.
- **About factory**: With extensive experience and a dedicated team, Ruixin Glass speci