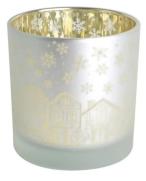

RXCD11110 Size: T11.3\*B11\*H12.3cm Capacity: 875ml/22oz Weight: 798g

RXCD80100 Size: T7.9\*B7.5\*H10cm Capacity: 325ml/8.2oz Weight: 282.4g

RXCD90100 Size: T9\*B8.5\*H10.2cm Capacity: 430ml/11oz Weight: 340g