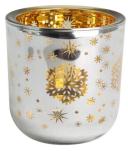

RXCD11110 Size: T11.3\*B11\*H12.3cm Capacity: 875ml/22oz Weight: 798g

RXCD80100 Size: T7.9\*B7.5\*H10cm Capacity: 325ml/8.2oz Weight: 282.4g

RXCD90100 Size: T9\*B8.5\*H10.2cm Capacity: 430ml/11oz Weight: 340g