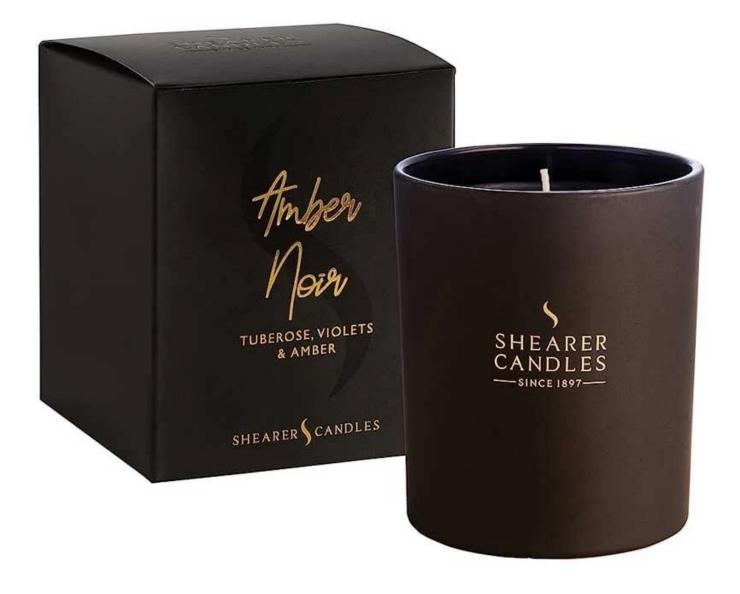

## **Specification**

| Place of Origin | China, Shanxi                                       |
|-----------------|-----------------------------------------------------|
| Brand Name      | Ruixin Glass                                        |
| Product name    | Electroplated laser hollow pattern glass candle jar |
| Material        | Soda lime glass                                     |
| Color           | (Customizable)                                      |
| MOQ             | 500pcs                                              |
| Sample          | 7 Working Days                                      |

RXCD11110 Size: T11.3\*B11\*H12.3cm Capacity: 875ml/22oz Weight: 798g

RXCD80100 Size: T7.9\*B7.5\*H10cm Capacity: 325ml/8.2oz Weight: 282.4g

RXCD90100 Size: T9\*B8.5\*H10.2cm Capacity: 430ml/11oz Weight: 340g

RXCD9080B Size: T9\*B8.5\*H8cm Capacity: 275ml/7oz Weight: 450g