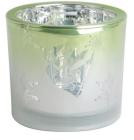

RXCD11110 Size: T11.3\*B11\*H12.3cm Capacity: 875ml/22oz Weight: 798g

RXCD80100 Size: T7.9\*B7.5\*H10cm Capacity: 325ml/8.2oz Weight: 282.4g

RXCD90100 Size: T9\*B8.5\*H10.2cm Capacity: 430ml/11oz Weight: 340g