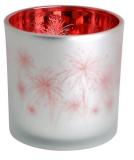

## **Specification**

| Place of Origin | China, Shanxi                                       |
|-----------------|-----------------------------------------------------|
| Brand Name      | Ruixin Glass                                        |
| Product name    | Electroplated laser hollow pattern glass candle jar |
| Material        | Soda lime glass                                     |
| Color           | (Customizable)                                      |
| MOQ             | 500pcs                                              |
| Sample          | 7 Working Days                                      |



RXCD11110 Size: T11.3\*B11\*H12.3cm Capacity: 875ml/22oz Weight: 798g







RXCD80100 Size: T7.9\*B7.5\*H10cm Capacity: 325ml/8.2oz Weight: 282.4g



RXCD90100 Size: T9\*B8.5\*H10.2cm Capacity: 430ml/11oz Weight: 340g







RXCD9080B Size: T9\*B8.5\*H8cm Capacity: 275ml/7oz Weight: 450g

























## **Other Information**

- **Original design statement**: The styles and labels of the aromatherapy bottles and candle jars shown in the pictures were originally designed by the members of Ruixin Glass' Business Department in March. They were then produced as samples in the factory and photographed in our office studio. Currently, all samples are stored in Ruixin Glass' sample room. We kindly request that other companies refrain from unauthorized use of these images.
- **About factory**: With extensive experience and a dedicated team, Ruixin Glass s