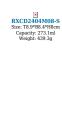

RXDB2404M06-L Size: T2.5\*B8.5\*H8.3cm Capacity: 230ml Weight: 299g

RXDB2404M06-S Size: T2.3\*B7\*H7cm Capacity: 136ml Weight: 181.2g

RXCD2404M08 Size: T9\*B5.9\*H10.2cm Capacity: 429.3ml Weight: 353.9g