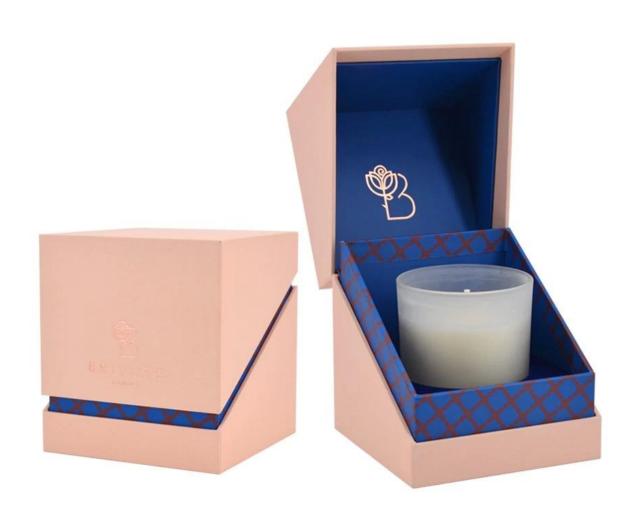

## Small powder jar shaped glass scented candle jar with lid

## **Other Information**

- Original design statement: The styles and labels of the aromatherapy bottles shown in the pictures were originally designed by the members of Ruixin Glass' Business Department in March. They were then produced as samples in the factory and photographed in the office studio. Currently, all samples are stored in Ruixin Glass' sample room. We kindly request that other companies refrain from unauthorized use of these images.
- **About factory**: With extensive experience and a dedicated team, Ruixin Glass specializes in customizing glass packaging for both emerging and established aromatherapy brands. We have strong connections with factories and all members of our Business Department have hands-on experience in the production process. We welcome inquiries and value your feedback.
- **About customization & ready-to-ship**: As we primarily focus on customized products, we do not keep a large inventory of ready-made stock with various image styles. However, we maintain a small stock of samples to send to potential business partners who express cooperative intentions.
  - Customizable items with minimum MOQ:
    - Surface treatment options, such as spray (misted/smooth surface), electroplating, etc.
    - Customization of brand labels.
    - Silk screen logo customization.
    - Lid customization.
  - Customizable items that require a higher order quantity:
    - Shape customization.
    - Thread specifications customization (for threaded bottles).
- **About response time**: Our dedicated Business Department team is committed to providing attentive service and prompt responses to your inquiries, regardless of your location or the time you send your message.