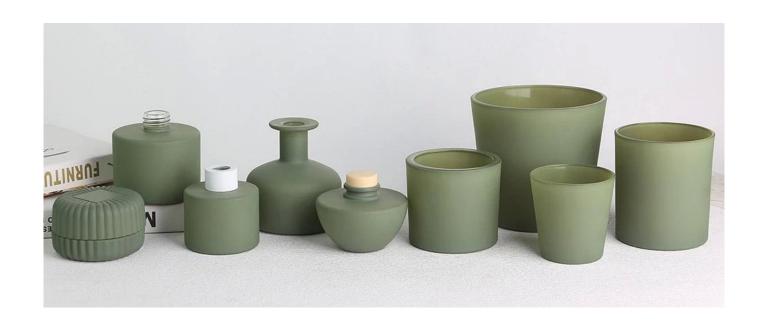

## Small powder jar shaped glass scented candle jar with lid

RXDB2404M06-L Size: T2.5\*B8.5\*H8.3cm Capacity: 230ml Weight: 299g

RXDB2404M06-S Size: T2.3\*B7\*H7cm Capacity: 136ml Weight: 181.2g

RXCD2404M08 Size: T9\*B5.9\*H10.2cm Capacity: 429.3ml Weight: 353.9g

RXCD2404M08-R Size: T8.6\*B8.4\*H10cm Capacity: 359.1ml Weight: 385.7g

RXCD2404M07-L Size: T13.4\*B10.3\*H12.5cm Capacity: 1024.9ml Weight: 726.2g

RXCD2404M07-M Size: T7.1\*B5.4\*H7.6cm Capacity: 180.8ml Weight: 151.3g

RXCD2404M07-S Size: T6.4\*B4.4\*H6.4cm Capacity: 101.8ml Weight: 102.5g

RXDB2404M01 Size: T4.9\*B10\*H10cm Capacity: 300ml Weight: 257.3g

RXDB2404M02 Size: T3.3\*B8.7\*H6cr Capacity: 145ml Weight: 156.7g

RXCD2404M09 Size: D8.4\*H5.3cm Capacity: 100ml