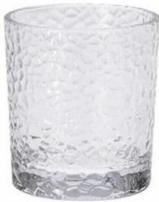

# Textured Glass highball tumbler cup set for water drinking

Textured Tumbler Size: T8.7\*B6.3\*H10cm Capacity: 300ml/10oz Weight: 378.5g

Tall Textured Tumbler Size: T8.2\*D6\*H14.5cm Capacity: 440ml/15oz. Weight: /g