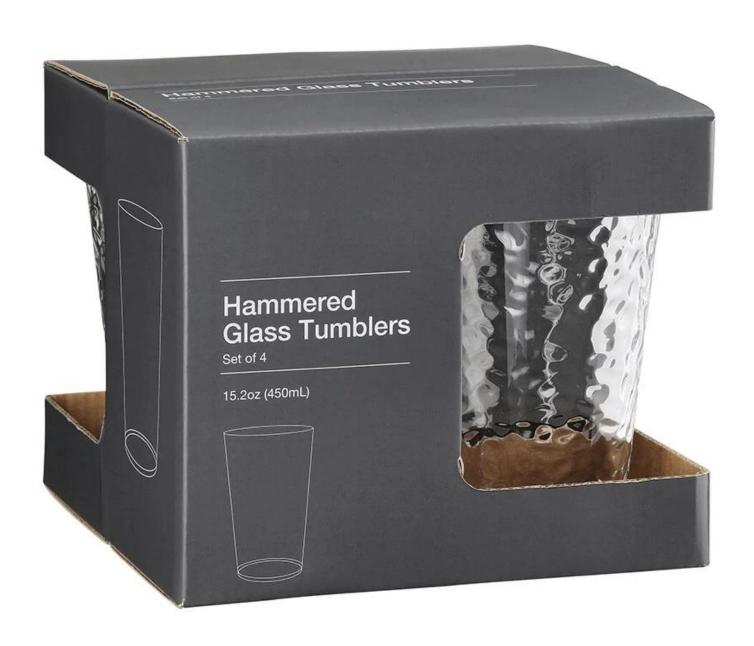

# Textured Glass highball tumbler cup set for water drinking

## **Specification**

**Place of Origin** 

China, Shanxi

| Brand Name   | Ruixin Glass    |
|--------------|-----------------|
| Product name | Highball glass  |
| Material     | Soda lime glass |
| Color        | (Customizable)  |
| MOQ          | 1000pcs         |
| Sample       | 7 Working Days  |



Textured Tumbler Size: T8.7\*B6.3\*H10cm Capacity: 300ml/10oz Weight: 378.5g



Tall Textured Tumbler Size: T8.2\*D6\*H14.5cm Capacity: 440ml/15oz. Weight: /g

# **Packing & Delivery**























# RUIXIN GLASSWARE®

— since 2005 —

### **Other Information**

### About Factory

With extensive experience and a dedicated team, Ruixin Glass specializes in producing
high-quality glass tumblers tailored for businesses across various industries. Our glassware
solutions are designed to meet both functional needs and aesthetic preferences, and we
work closely with our customers to provide durable, stylish, and customizable products. We
welcome inquiries and value your feedback.

#### About Customization & Ready-to-Ship

- As we primarily focus on custom glass tumblers, we maintain a minimal inventory of readymade stock. However, we offer samples for potential business partners interested in collaborating. Our customization services include a wide range of options to ensure your