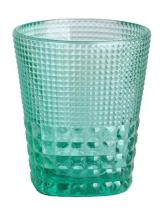

# Textured Glass highball tumbler cup set for water drinking

Textured Tumbler Size: T8.7\*B6.3\*H10cm Capacity: 300ml/10oz Weight: 378.5g

Tall Textured Tumbler Size: T8.2\*D6\*H14.5cm Capacity: 440ml/15oz. Weight: /g