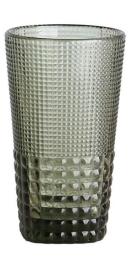

# Textured Glass highball tumbler cup set for water drinking

Textured Tumbler Size: T8.7\*B6.3\*H10cm Capacity: 300ml/10oz Weight: 378.5g

Tall Textured Tumbler Size: T8.2\*D6\*H14.5cm Capacity: 440ml/15oz. Weight: /g