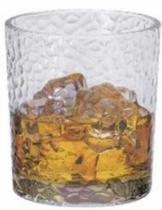

# Textured Glass highball tumbler cup set for water drinking

Textured Tumbler Size: T8.7\*B6.3\*H10cm Capacity: 300ml/10oz Weight: 378.5g

Tall Textured Tumbler Size: T8.2\*D6\*H14.5cm Capacity: 440ml/15oz. Weight: /g