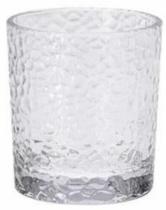

# Textured Glass highball tumbler cup set for water drinking

Textured Tumbler Size: T8.7\*B6.3\*H10cm Capacity: 300ml/10oz Weight: 378.5g

Tall Textured Tumbler Size: T8.2\*D6\*H14.5cm Capacity: 440ml/15oz. Weight: /g