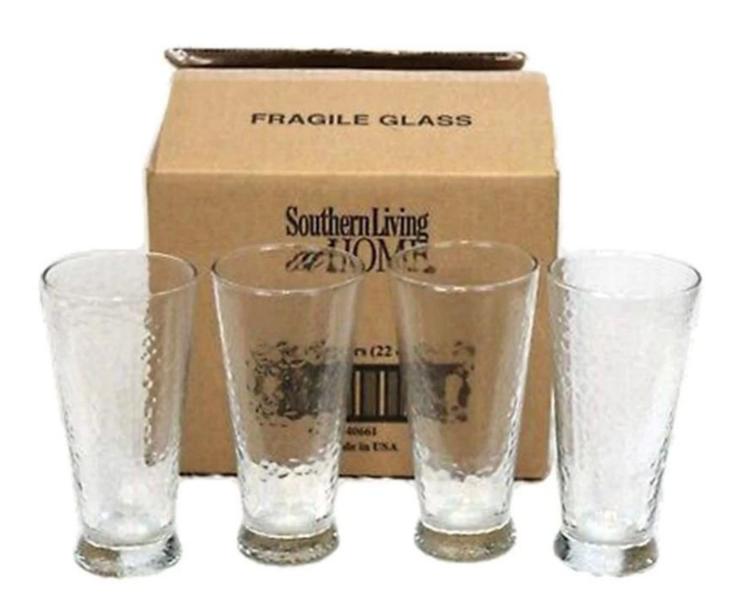

# Textured Glass highball tumbler cup set for water drinking

## **Specification**

**Place of Origin** 

China, Shanxi

| Brand Name   | Ruixin Glass    |
|--------------|-----------------|
| Product name | Highball glass  |
| Material     | Soda lime glass |
| Color        | (Customizable)  |
| MOQ          | 1000pcs         |
| Sample       | 7 Working Days  |



Textured Tumbler Size: T8.7\*B6.3\*H10cm Capacity: 300ml/10oz Weight: 378.5g



Tall Textured Tumbler Size: T8.2\*D6\*H14.5cm Capacity: 440ml/15oz. Weight: /g

# **Packing & Delivery**























# RUIXIN GLASSWARE®

— since 2005 —

### **Other Information**

### About Factory

With extensive experience and a dedicated team, Ruixin Glass specializes in producing
high-quality glass tumblers tailored for businesses across various industries. Our glassware
solutions are designed to meet both functional needs and aesthetic preferences, and we
work closely with our customers to provide durable, stylish, and customizable products. We
welcome inquiries and value your feedback.

#### About Customization & Ready-to-Ship

- As we primarily focus on custom glass tumblers, we maintain a minimal inventory of readymade stock. However, we offer samples for potential business partners interested in collaborating. Our customization services include a wide range of options to ensure your tumbl