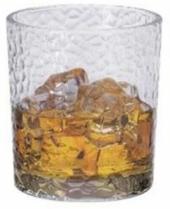

# Textured Glass highball tumbler cup set for water drinking

Textured Tumbler Size: T8.7\*B6.3\*H10cm Capacity: 300ml/10oz Weight: 378.5g

Tall Textured Tumbler Size: T8.2\*D6\*H14.5cm Capacity: 440ml/15oz. Weight: /g