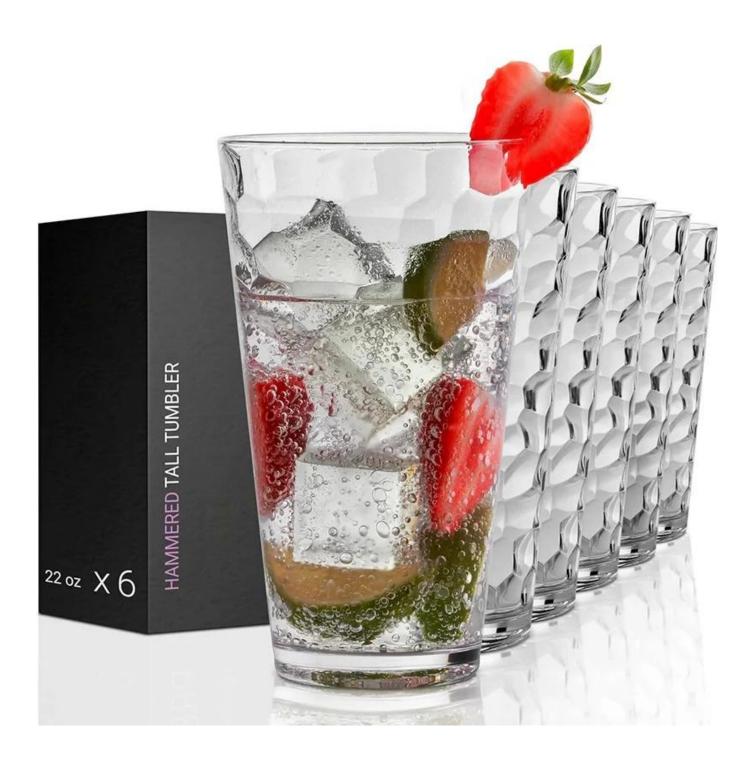

Textured Tumbler Size: T8.7\*B6.3\*H10cm Capacity: 300ml/10oz Weight: 378.5g

Tall Textured Tumbler Size: T8.2\*D6\*H14.5cm Capacity: 440ml/15oz. Weight: /g