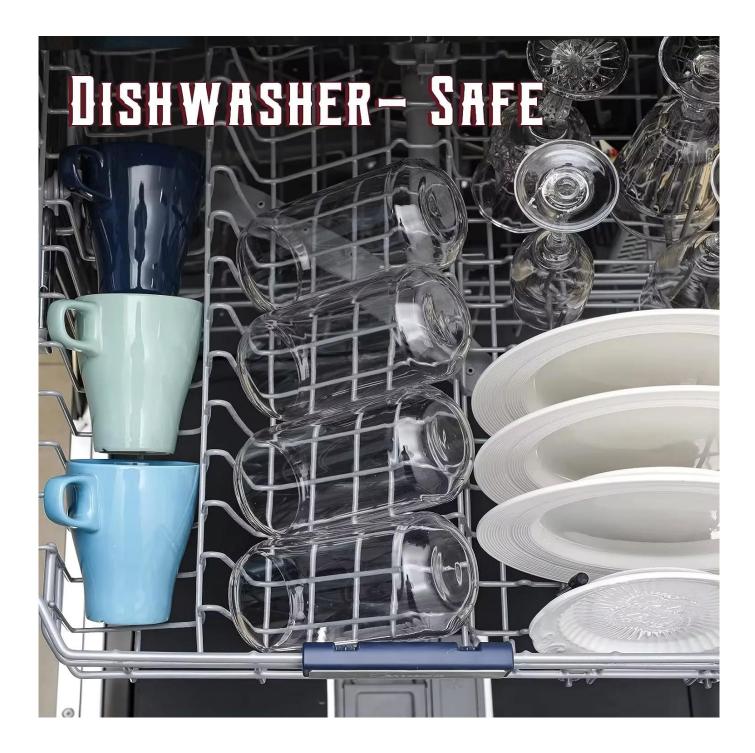

## 13oz light brown highball cocktail glass cup heavy bottom

## **Specification**

Place of Origin

China, Shanxi

| Brand Name   | Ruixin Glass               |
|--------------|----------------------------|
| Product name | Solid Color Highball glass |
| Material     | Soda lime glass            |
| Color        | (Customizable)             |
| MOQ          | 1000pcs                    |
| Sample       | 7 Working Days             |