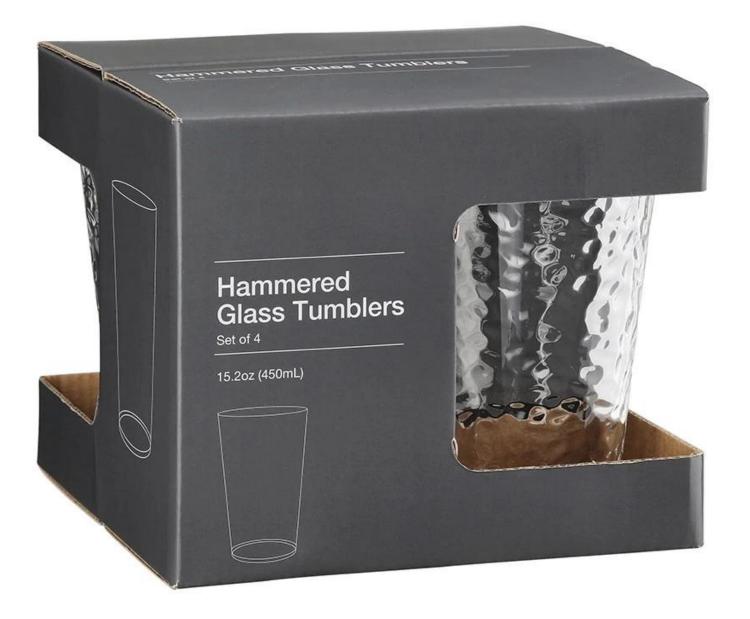

## 13oz light brown highball cocktail glass cup heavy bottom

## **Specification**

Place of Origin

China, Shanxi

| Brand Name   | Ruixin Glass               |
|--------------|----------------------------|
| Product name | Solid Color Highball glass |
| Material     | Soda lime glass            |
| Color        | (Customizable)             |
| MOQ          | 1000pcs                    |
| Sample       | 7 Working Days             |