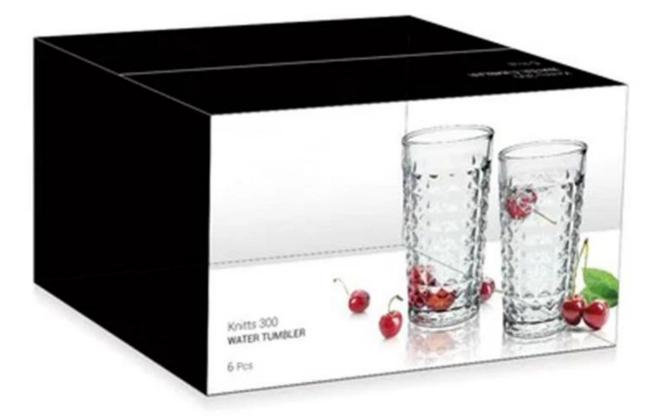

## 13oz light brown highball cocktail glass cup heavy bottom

Highball-A Size: T6.6/6.8\*B5.9\*H14cm Capacity: 255ml/8.6oz Weight: 265g

Highball-B Size: T6.6\*B5.3\*H12.1cm Capacity: 390ml/13oz Weight: 220g

Highball-C Size: T6.6\*B5.2\*H11.5cm Capacity: 390ml/13oz Weight: 215g