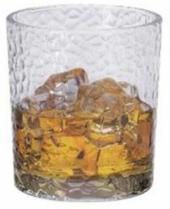

# 10oz blue lowball glass tumbler for cocktail heavy bottom

Highball-A Size: T6.6/6.8\*B5.9\*H14cm Capacity: 255ml/8.6oz

Highball-B Size: T6.6\*B5.3\*H12.1cm Capacity: 390ml/13oz

Highball-C Size: T6.6\*B5.2\*H11.5cm Capacity: 390ml/13oz Weight: 215g

tumbler-A Size: T7.6/7.2\*B6.7\*H7.8cm Capacity: 150ml/5oz

Tumbler-B Size: T7.4\*B5.8\*H8.5cc Capacity: 290ml/10oz Weight: 205g

Tumbler-C Size: T7.5\*B5.3\*H9cm Capacity: 370ml/12.5oz Weight: 210g