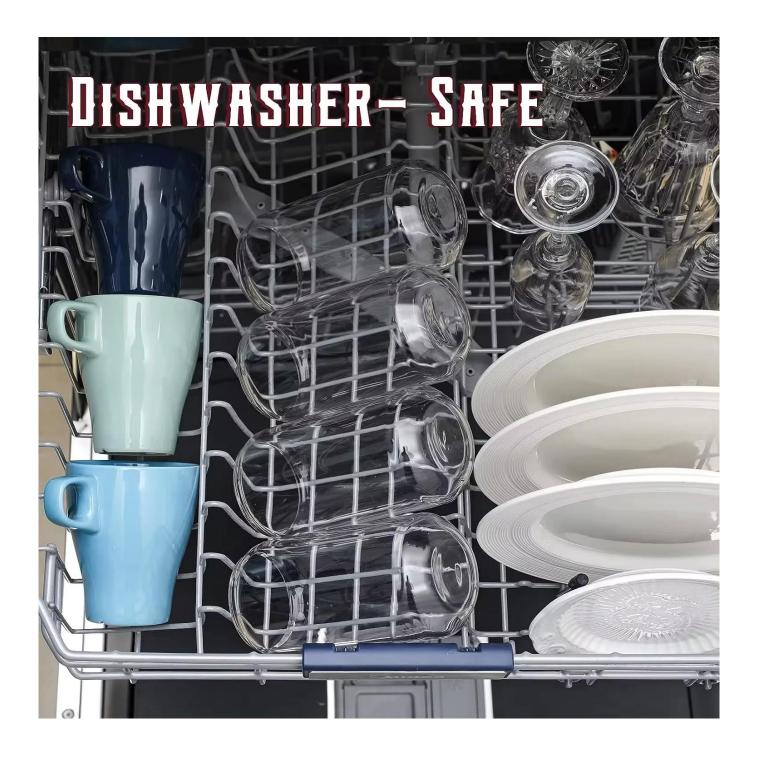

# 10oz blue lowball glass tumbler for cocktail heavy bottom

## **Specification**

**Place of Origin** 

China, Shanxi

| Brand Name   | Ruixin Glass               |
|--------------|----------------------------|
| Product name | Solid Color Highball glass |
| Material     | Soda lime glass            |
| Color        | (Customizable)             |
| MOQ          | 1000pcs                    |
| Sample       | 7 Working Days             |



Highball-A Size: T6.6/6.8\*B5.9\*H14cm Capacity: 255ml/8.6oz



Highball-B Size: T6.6\*B5.3\*H12.1cm Capacity: 390ml/13oz



Highball-C Size: T6.6\*B5.2\*H11.5cm Capacity: 390ml/13oz Weight: 215g



tumbler-A Size: T7.6/7.2\*B6.7\*H7.8cm Capacity: 150ml/5oz



Tumbler-B Size: T7.4\*B5.8\*H8.5cc Capacity: 290ml/10oz Weight: 205g



Tumbler-C Size: T7.5