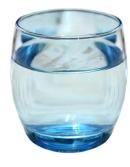

# 10oz blue lowball glass tumbler for cocktail heavy bottom

## **Specification**

**Place of Origin** 

China, Shanxi

| Brand Name   | Ruixin Glass               |
|--------------|----------------------------|
| Product name | Solid Color Highball glass |
| Material     | Soda lime glass            |
| Color        | (Customizable)             |
| MOQ          | 1000pcs                    |
| Sample       | 7 Working Days             |



Highball-A Size: T6.6/6.8\*B5.9\*H14cm Capacity: 255ml/8.6oz



Highball-B Size: T6.6\*B5.3\*H12.1cm Capacity: 390ml/13oz



Highball-C Size: T6.6\*B5.2\*H11.5cm Capacity: 390ml/13oz Weight: 215g



tumbler-A Size: T7.6/7.2\*B6.7\*H7.8cm Capacity: 150ml/5oz



Tumbler-B Size: T7.4\*B5.8\*H8.5cc Capacity: 290ml/10oz Weight: 205g



Tumbler-C Size: T7.5\*B5.3\*H9cm Capacity: 370ml/12.5oz Weight: 210g

# **Packing & Delivery**























# RUIXIN GLASSWARE®

— since 2005 —

### **Other Information**

### About Factory

With extensive experience and a dedicated team, Ruixin Glass specializes in producing
high-quality glass tumblers tailored for businesses across various industries. Our glassware
solutions are designed to meet both functional needs and aesthetic preferences, and we
work closely with our customers to provide durable, stylish, and customizable products. We
welcome inquiries and value your feedback.

#### About Customization & Ready-to-Ship

- As we primarily focus on custom glass tumblers, we maintain a minimal inventory