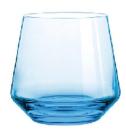

# 10oz blue lowball glass tumbler for cocktail heavy bottom

Highball-A Size: T6.6/6.8\*B5.9\*H14cm Capacity: 255ml/8.6oz

Highball-B Size: T6.6\*B5.3\*H12.1cm Capacity: 390ml/13oz

Highball-C Size: T6.6\*B5.2\*H11.5cm Capacity: 390ml/13oz Weight: 215g

tumbler-A Size: T7.6/7.2\*B6.7\*H7.8cm Capacity: 150ml/5oz