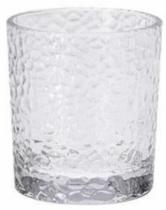

# 10oz blue lowball glass tumbler for cocktail heavy bottom

Highball-A Size: T6.6/6.8\*B5.9\*H14cm Capacity: 255ml/8.6oz

Highball-B Size: T6.6\*B5.3\*H12.1cm Capacity: 390ml/13oz

Highball-C Size: T6.6\*B5.2\*H11.5cm Capacity: 390ml/13oz Weight: 215g

tumbler-A Size: T7.6/7.2\*B6.7\*H7.8cm Capacity: 150ml/5oz

Tumbler-B Size: T7.4\*B5.8\*H8.5cc Capacity: 290ml/10oz Weight: 205g

Tumbler-C Size: T7.5\*B5.3\*H9cm Capacity: 370ml/12.5oz Weight: 210g