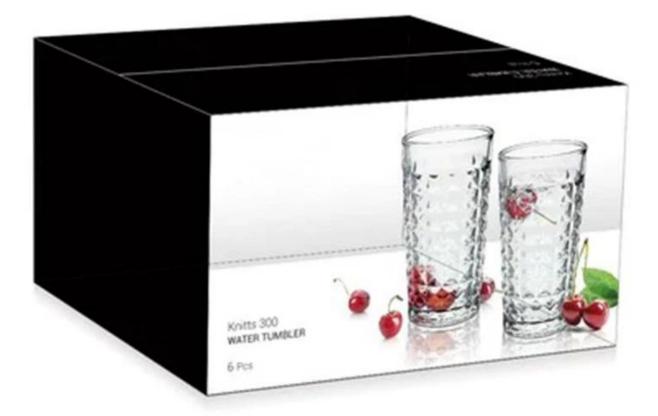

## 13oz light blue highball cocktail glass cup heavy bottom

Highball-A Size: T6.6/6.8\*B5.9\*H14cm Capacity: 255ml/8.6oz Weight: 265g

Highball-B Size: T6.6\*B5.3\*H12.1cm Capacity: 390ml/13oz Weight: 220g

Highball-C Size: T6.6\*B5.2\*H11.5cm Capacity: 390ml/13oz Weight: 215g