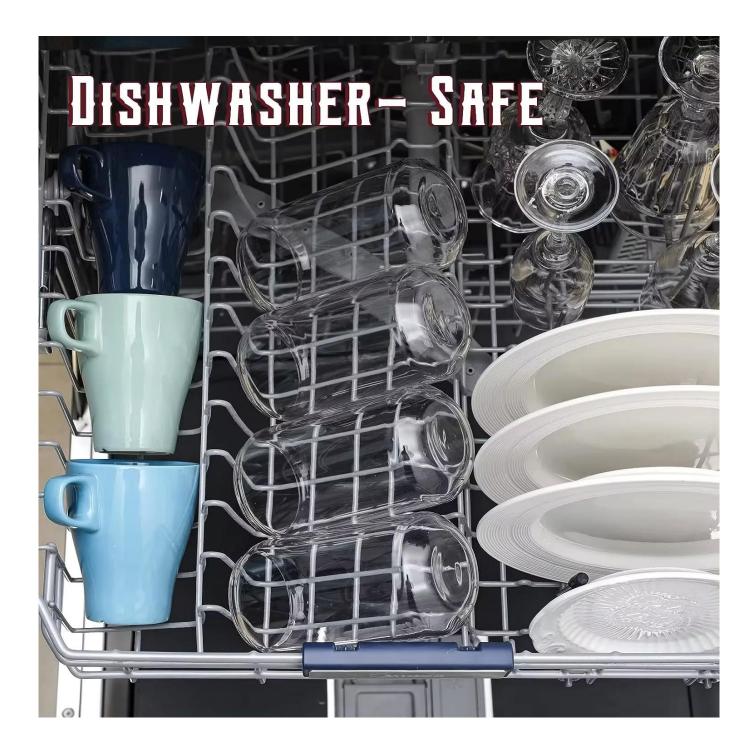

## 13oz light blue highball cocktail glass cup heavy bottom

## **Specification**

Place of Origin

China, Shanxi

| Brand Name   | Ruixin Glass               |
|--------------|----------------------------|
| Product name | Solid Color Highball glass |
| Material     | Soda lime glass            |
| Color        | (Customizable)             |
| MOQ          | 1000pcs                    |
| Sample       | 7 Working Days             |