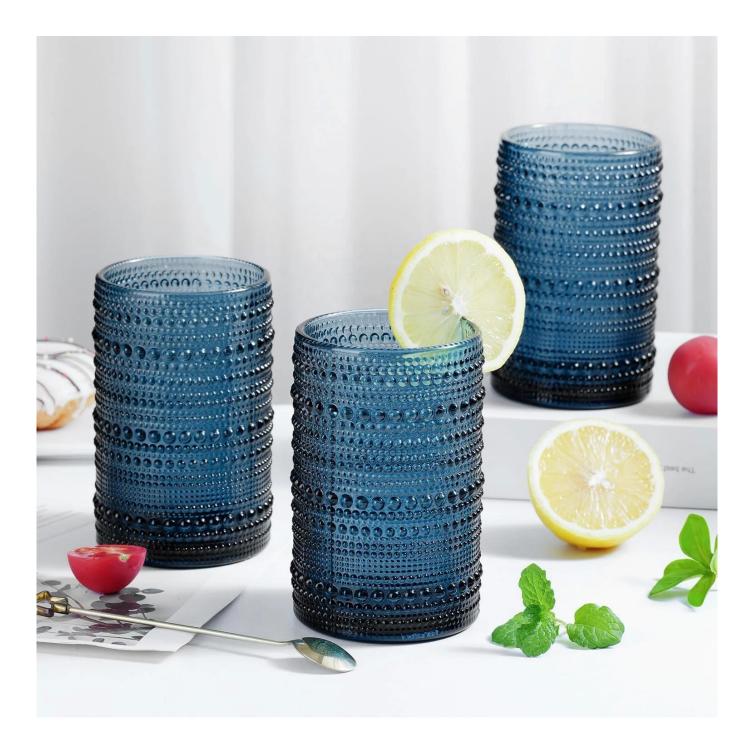

# Light blue gold rim & decal stemless wine glass & tumbler

## Specification

| Place of Origin    | China                                                                           |
|--------------------|---------------------------------------------------------------------------------|
| Туре               | Cylinder                                                                        |
| Product Name       | Highball glass                                                                  |
| Use Occasions      | Bar,hotel,restaurant,home                                                       |
| Material           | Soda lime glass                                                                 |
| Capacity           | 300ml                                                                           |
| Customized package | Can customize                                                                   |
| MOQ                | 2000pcs                                                                         |
| Support sample     | Yes, please send message to us                                                  |
| Delivery date      | glass in stock within $7 \sim 10$ days, customized package glass around 35 days |
|                    |                                                                                 |