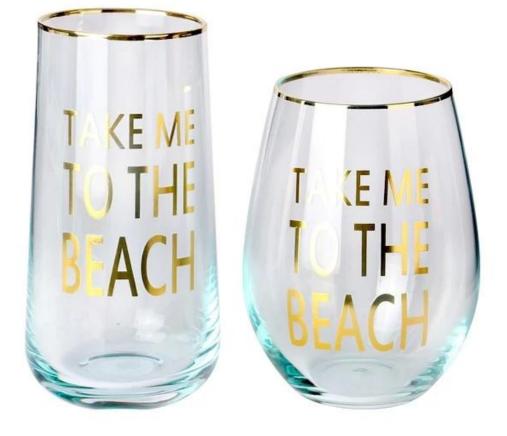

# Light blue gold rim & decal stemless wine glass & tumbler

## Specification

| Place of Origin    | China                                                                           |
|--------------------|---------------------------------------------------------------------------------|
| Туре               | Cylinder                                                                        |
| Product Name       | Highball glass                                                                  |
| Use Occasions      | Bar,hotel,restaurant,home                                                       |
| Material           | Soda lime glass                                                                 |
| Capacity           | 300ml                                                                           |
| Customized package | Can customize                                                                   |
| MOQ                | 2000pcs                                                                         |
| Support sample     | Yes, please send message to us                                                  |
| Delivery date      | glass in stock within $7 \sim 10$ days, customized package glass around 35 days |
|                    |                                                                                 |