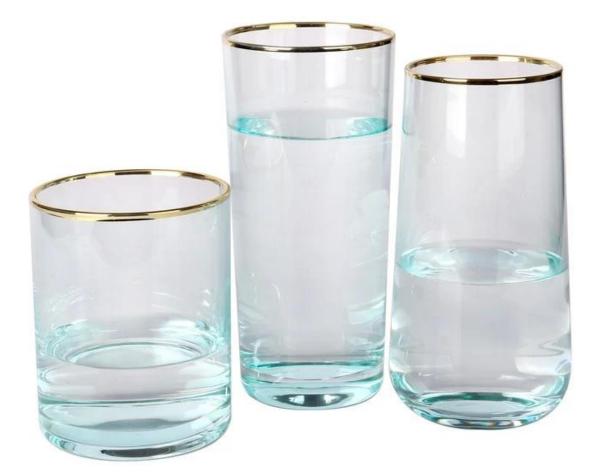

# Light blue gold rim & decal stemless wine glass & tumbler

## Specification

| Place of Origin    | China                                                                           |
|--------------------|---------------------------------------------------------------------------------|
| Туре               | Cylinder                                                                        |
| Product Name       | Highball glass                                                                  |
| Use Occasions      | Bar,hotel,restaurant,home                                                       |
| Material           | Soda lime glass                                                                 |
| Capacity           | 300ml                                                                           |
| Customized package | Can customize                                                                   |
| MOQ                | 2000pcs                                                                         |
| Support sample     | Yes, please send message to us                                                  |
| Delivery date      | glass in stock within $7 \sim 10$ days, customized package glass around 35 days |
|                    |                                                                                 |