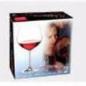

# Light blue gold rim & decal stemless wine glass & tumbler

## Specification

| Place of Origin    | China                                                                           |
|--------------------|---------------------------------------------------------------------------------|
| Туре               | Cylinder                                                                        |
| Product Name       | Highball glass                                                                  |
| Use Occasions      | Bar,hotel,restaurant,home                                                       |
| Material           | Soda lime glass                                                                 |
| Capacity           | 300ml                                                                           |
| Customized package | Can customize                                                                   |
| MOQ                | 2000pcs                                                                         |
| Support sample     | Yes, please send message to us                                                  |
| Delivery date      | glass in stock within $7 \sim 10$ days, customized package glass around 35 days |
|                    |                                                                                 |