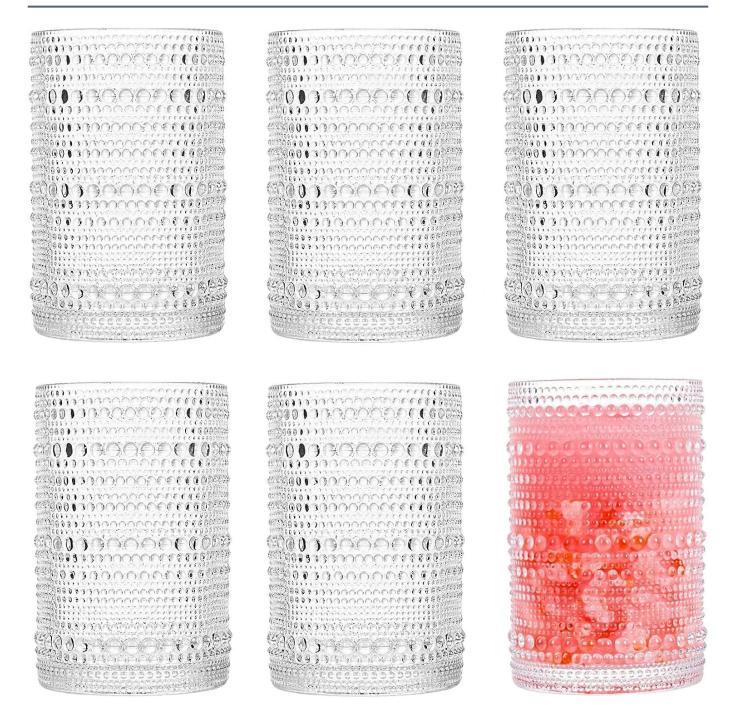

# Light blue gold rim & decal stemless wine glass & tumbler

## Specification

| Place of Origin    | China                                                                           |
|--------------------|---------------------------------------------------------------------------------|
| Туре               | Cylinder                                                                        |
| Product Name       | Highball glass                                                                  |
| Use Occasions      | Bar,hotel,restaurant,home                                                       |
| Material           | Soda lime glass                                                                 |
| Capacity           | 300ml                                                                           |
| Customized package | Can customize                                                                   |
| MOQ                | 2000pcs                                                                         |
| Support sample     | Yes, please send message to us                                                  |
| Delivery date      | glass in stock within $7 \sim 10$ days, customized package glass around 35 days |
|                    |                                                                                 |