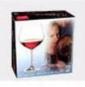

# Light blue gold rim & decal stemless wine glass & tumbler

## Specification

| Place of Origin    | China                                                                           |
|--------------------|---------------------------------------------------------------------------------|
| Туре               | Cylinder                                                                        |
| Product Name       | Highball glass                                                                  |
| Use Occasions      | Bar,hotel,restaurant,home                                                       |
| Material           | Soda lime glass                                                                 |
| Capacity           | 300ml                                                                           |
| Customized package | Can customize                                                                   |
| MOQ                | 2000pcs                                                                         |
| Support sample     | Yes, please send message to us                                                  |
| Delivery date      | glass in stock within $7 \sim 10$ days, customized package glass around 35 days |
|                    |                                                                                 |