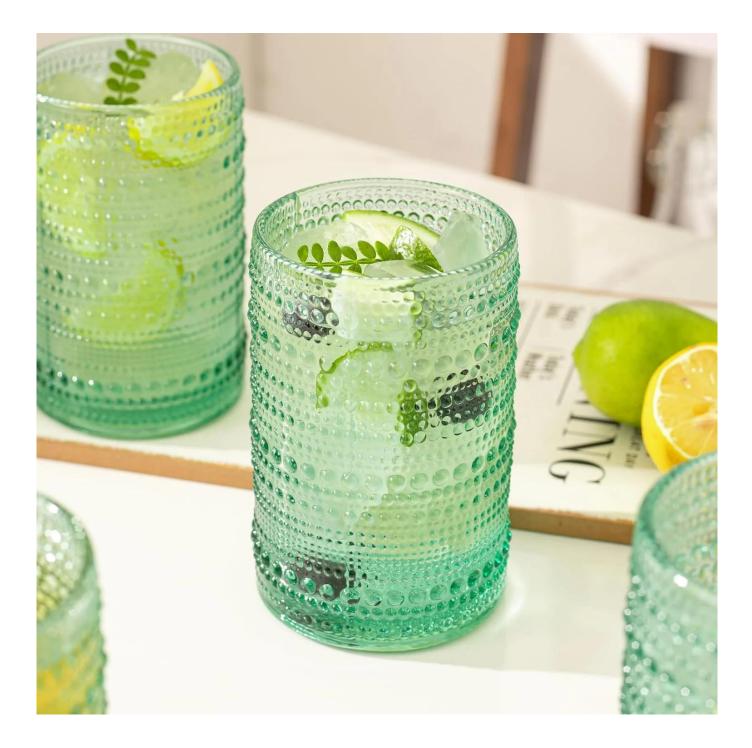

# Light blue gold rim & decal stemless wine glass & tumbler

## Specification

| Place of Origin    | China                                                                           |
|--------------------|---------------------------------------------------------------------------------|
| Туре               | Cylinder                                                                        |
| Product Name       | Highball glass                                                                  |
| Use Occasions      | Bar,hotel,restaurant,home                                                       |
| Material           | Soda lime glass                                                                 |
| Capacity           | 300ml                                                                           |
| Customized package | Can customize                                                                   |
| MOQ                | 2000pcs                                                                         |
| Support sample     | Yes, please send message to us                                                  |
| Delivery date      | glass in stock within $7 \sim 10$ days, customized package glass around 35 days |
|                    |                                                                                 |