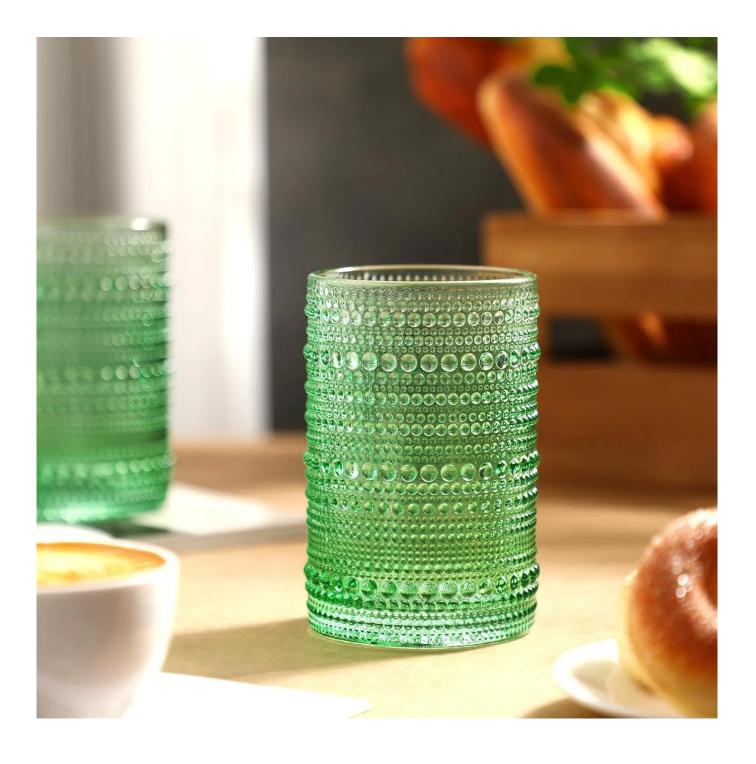

# Light blue gold rim & decal stemless wine glass & tumbler

## Specification

| Place of Origin    | China                                                                           |
|--------------------|---------------------------------------------------------------------------------|
| Туре               | Cylinder                                                                        |
| Product Name       | Highball glass                                                                  |
| Use Occasions      | Bar,hotel,restaurant,home                                                       |
| Material           | Soda lime glass                                                                 |
| Capacity           | 300ml                                                                           |
| Customized package | Can customize                                                                   |
| MOQ                | 2000pcs                                                                         |
| Support sample     | Yes, please send message to us                                                  |
| Delivery date      | glass in stock within $7 \sim 10$ days, customized package glass around 35 days |
|                    |                                                                                 |