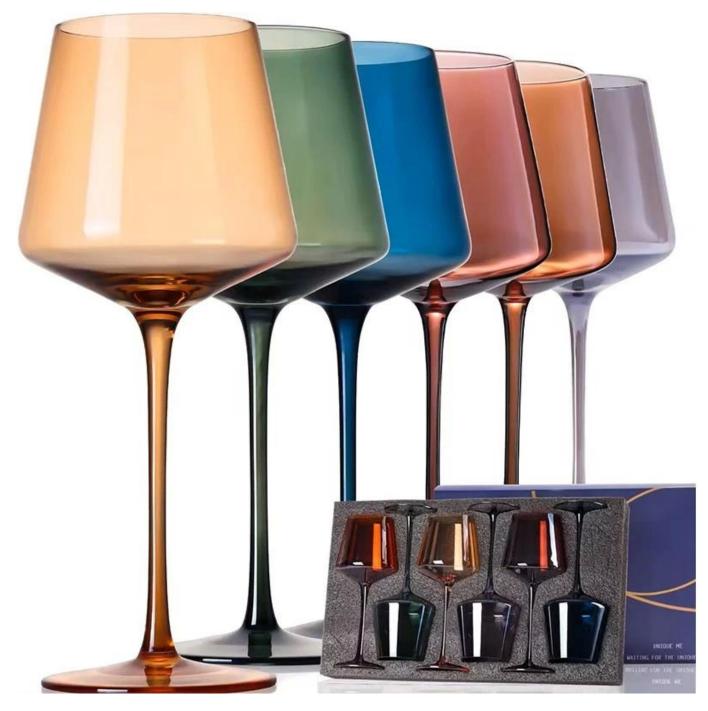

# Gold rim stemless wine glass cups with palm pattern decals

### **Other Information**

- By default, the color of this wine glass is the finish coating, not the color of the glass itself. If your requirement is the latter option, please contact us for customization.
- The safety of this product is reliable. It can pass food safety inspections in most major area such as SGS,FDA,BV and LFGB. If necessary, you can also ask us to use the latest sample to pass the test you requested.
- This product is dishwasher safe.
- The default packaging of this product is: Inner packaging: hard gift box with customized EPE lining. 6 pcs/box. Outer packing: safe packing.