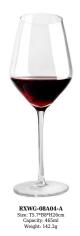

RXWG-08A01 Size: T8.7\*B7.2\*H20.8cm Capacity: 343ml Weight: 189g

RXWG-08A02 Size: Size: T7.4\*B7.4\*H17.4cm Capacity: 345ml Weight: 103.9g

RXWG-08A04-B Size: T6.3\*B8.1\*H24cm Capacity: 565ml Weight: 119.9g