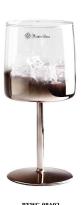

# Gold rim stemless wine glass cups with lemon pattern decal

#### **Specification**

| Place of Origin | China, Shanxi                        |
|-----------------|--------------------------------------|
| Brand Name      | Ruixin Glass                         |
| Product name    | Stemless wine glasses with gold trim |
| Material        | Soda lime glass                      |
| Color           | Clear(Customizable)                  |
| MOQ             | 1000pcs                              |
| Sample          | 7 Working Days                       |



















RXWG2404A05 Size: T7cm\*H12cm Capacity: 570ml Weight: 158.6g

### **Production Processing**

**Packing & Delivery** 















## RUIXIN GLASSWARE®

— since 2005 —

#### **Other Information**

- By default, the color of this wine glass is the finish coating, not the color of the glass itself. If your requirement is the latter option, please contact us for customization.
- The safety of this product is reliable. It can pass food safety inspections in most major area such as SGS,FDA,BV and LFGB. If necessary, you can also ask us to use the latest sample to pass the test you requested.
- This product is dishwasher safe.
- The default packaging of this product is: Inner packaging: hard gift box with customized EPE lining. 6 pcs/box. Outer packing: safe packing.