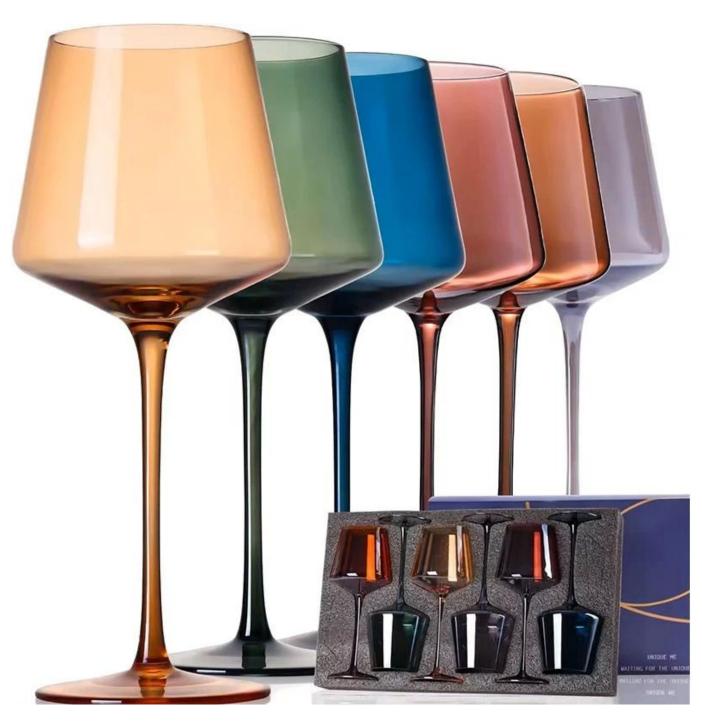

# Gold rim stemless wine glass cups with lemon pattern decal

#### **Other Information**

- By default, the color of this wine glass is the finish coating, not the color of the glass itself. If your requirement is the latter option, please contact us for customization.
- The safety of this product is reliable. It can pass food safety inspections in most major area such as SGS,FDA,BV and LFGB. If necessary, you can also ask us to use the latest sample to pass the test you requested.
- This product is dishwasher safe.
- The default packaging of this product is: Inner packaging: hard gift box with customized EPE lining. 6 pcs/box. Outer packing: safe packing.