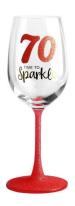

# Gold rim stemless wine glass cups with lemon pattern decal

#### **Specification**

| Place of Origin | China, Shanxi                        |
|-----------------|--------------------------------------|
| Brand Name      | Ruixin Glass                         |
| Product name    | Stemless wine glasses with gold trim |
| Material        | Soda lime glass                      |
| Color           | Clear(Customizable)                  |
| MOQ             | 1000pcs                              |
| Sample          | 7 Working Days                       |



















RXWG2404A05 Size: T7cm\*H12cm Capacity: 570ml Weight: 158.6g

### **Production Processing**

**Packing & Delivery** 















## RUIXIN GLASSWARE®

— since 2005 —

#### **Other Information**

- By default, the color of this wine glass is the finish coating, not the color of the glass itself. If your requirement is the latter option, please contact us for customization.
- The safety of this product is reliable. It can pass food safety inspections in most major area such as SGS,FDA,BV and LFGB. If necessary, you can also ask us to use the latest sample to pass the test you requested.
- This product is dishwasher safe.
- The default packaging of this product is: Inner packaging: hard gift box with customized EPE lining. 6 pcs/box. Outer packing: safe packing.