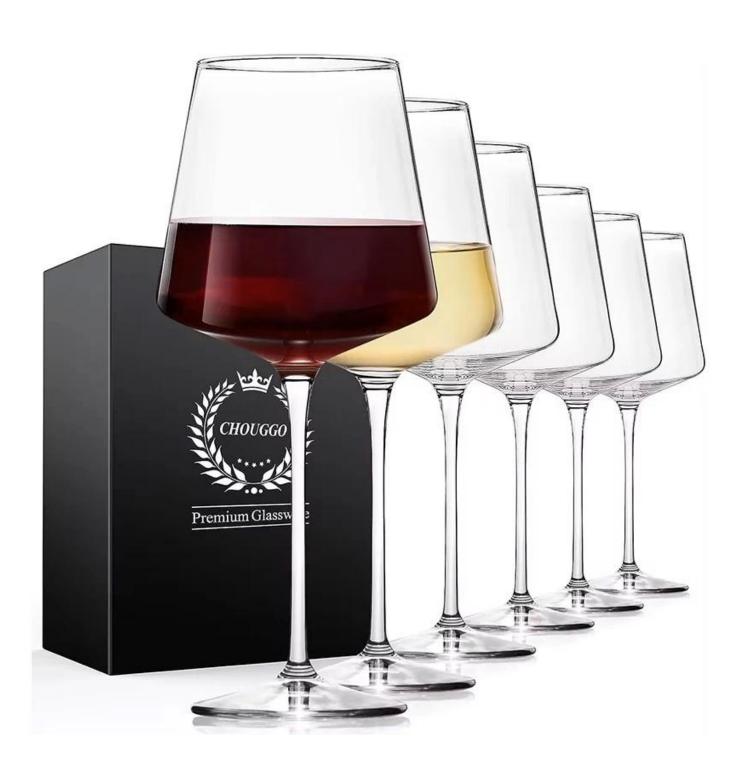

# Gold rim stemless wine glass cups with lemon pattern decal

RXWG2404A05 Size: T7cm\*H12cm Capacity: 570ml Weight: 158.6g