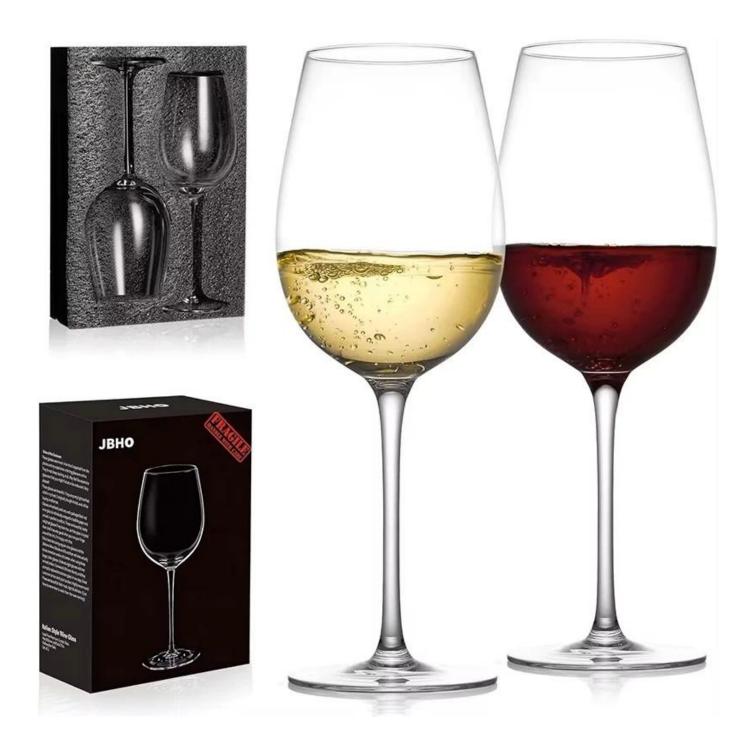

# Gold rim stemless wine glass cups with lemon pattern decal

RXWG2404A05 Size: T7cm\*H12cm Capacity: 570ml Weight: 158.6g