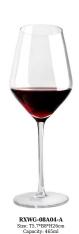

# Gold rim stemless wine glass cups with lemon pattern decal

#### **Specification**

| Place of Origin | China, Shanxi                        |
|-----------------|--------------------------------------|
| Brand Name      | Ruixin Glass                         |
| Product name    | Stemless wine glasses with gold trim |
| Material        | Soda lime glass                      |
| Color           | Clear(Customizable)                  |
| MOQ             | 1000pcs                              |
| Sample          | 7 Working Days                       |



















RXWG2404A05 Size: T7cm\*H12cm Capacity: 570ml Weight: 158.6g

### **Production Processing**

**Packing & Delivery** 















## RUIXIN GLASSWARE®

— since 2005 —

#### **Other Information**

- By default, the color of this wine glass is the finish coating, not the color of the glass itself. If your requirement is the latter option, please contact us for customization.
- The safety of this product is reliable. It can pass food safety inspections in most major area such as SGS,FDA,BV and LFGB. If necessary, you can also ask us to use the latest sample to pass the test you requested.
- This product is dishwasher safe.
- The default packaging of this product is: Inner packaging: hard gift box with customized EPE lining. 6 pcs/box. Outer packing: safe packing.