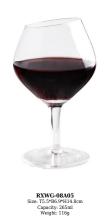

# Gold rim stemless wine glass cups with lemon pattern decal

#### **Specification**

| Place of Origin | China, Shanxi                        |
|-----------------|--------------------------------------|
| Brand Name      | Ruixin Glass                         |
| Product name    | Stemless wine glasses with gold trim |
| Material        | Soda lime glass                      |
| Color           | Clear(Customizable)                  |
| MOQ             | 1000pcs                              |
| Sample          | 7 Working Days                       |



















RXWG2404A05 Size: T7cm\*H12cm Capacity: 570ml Weight: 158.6g

### **Production Processing**

**Packing & Delivery** 















## RUIXIN GLASSWARE®

— since 2005 —

#### **Other Information**

- By default, the color of this wine glass is the finish coating, not the color of the glass itself. If your requirement is the latter option, please contact us for customization.
- The safety of this product is reliable. It can pass food safety inspections in most major area such as SGS,FDA,BV and LFGB. If necessary, you can also ask us to use the latest sample to pass the test you requested.
- This product is dishwasher safe.
- The default packaging of this product is: Inner packaging: hard gift box with customized EPE lining. 6 pcs/box. Outer packing: safe packing.