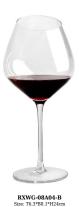

# Gold rim stemless wine glass cups with lemon pattern decal

#### **Specification**

| Place of Origin | China, Shanxi                        |
|-----------------|--------------------------------------|
| Brand Name      | Ruixin Glass                         |
| Product name    | Stemless wine glasses with gold trim |
| Material        | Soda lime glass                      |
| Color           | Clear(Customizable)                  |
| MOQ             | 1000pcs                              |
| Sample          | 7 Working Days                       |



















RXWG2404A05 Size: T7cm\*H12cm Capacity: 570ml Weight: 158.6g

### **Production Processing**

**Packing & Delivery** 















## RUIXIN GLASSWARE®

— since 2005 —

#### **Other Information**

- By default, the color of this wine glass is the finish coating, not the color of the glass itself. If your requirement is the latter option, please contact us for customization.
- The safety of this product is reliable. It can pass food safety inspections in most major area such as SGS,FDA,BV and LFGB. If necessary, you can also ask us to use the latest sample to pass the test you requested.
- This product is dishwasher safe.
- The default packaging of this product is: Inner packaging: hard gift box with customized EPE lining. 6 pcs/box. Outer packing: safe packing.