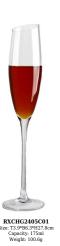

# Gold rim stemless wine glass cups with lemon pattern decal

#### **Specification**

| Place of Origin | China, Shanxi                        |
|-----------------|--------------------------------------|
| Brand Name      | Ruixin Glass                         |
| Product name    | Stemless wine glasses with gold trim |
| Material        | Soda lime glass                      |
| Color           | Clear(Customizable)                  |
| MOQ             | 1000pcs                              |
| Sample          | 7 Working Days                       |



















RXWG2404A05 Size: T7cm\*H12cm Capacity: 570ml Weight: 158.6g

### **Production Processing**

**Packing & Delivery** 















## RUIXIN GLASSWARE®

— since 2005 —

#### **Other Information**

- By default, the color of this wine glass is the finish coating, not the color of the glass itself. If your requirement is the latter option, please contact us for customization.
- The safety of this product is reliable. It can pass food safety inspections in most major area such as SGS,FDA,BV and LFGB. If necessary, you can also ask us to use the latest sample to pass the test you requested.
- This product is dishwasher safe.
- The default packaging of this product is: Inner packaging: hard gift box with customized EPE lining. 6 pcs/box. Outer packing: safe packing.