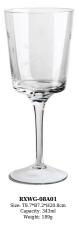

# Gold rim stemless wine glass cups with lemon pattern decal

#### **Specification**

| Place of Origin | China, Shanxi                        |
|-----------------|--------------------------------------|
| Brand Name      | Ruixin Glass                         |
| Product name    | Stemless wine glasses with gold trim |
| Material        | Soda lime glass                      |
| Color           | Clear(Customizable)                  |
| MOQ             | 1000pcs                              |
| Sample          | 7 Working Days                       |



















RXWG2404A05 Size: T7cm\*H12cm Capacity: 570ml Weight: 158.6g

### **Production Processing**

**Packing & Delivery** 















## RUIXIN GLASSWARE®

— since 2005 —

#### **Other Information**

- By default, the color of this wine glass is the finish coating, not the color of the glass itself. If your requirement is the latter option, please contact us for customization.
- The safety of this product is reliable. It can pass food safety inspections in most major area such as SGS,FDA,BV and LFGB. If necessary, you can also ask us to use the latest sample to pass the test you requested.
- This product is dishwasher safe.
- The default packaging of this product is: Inner packaging: hard gift box with customized EPE lining. 6 pcs/box. Outer packing: safe packing.