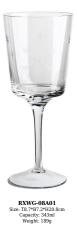

RXWG-08A03 Size: T6\*B8\*H22.5cm Capacity: 395ml Weight: 195g

RXWG-08A04-B Size: T6.3\*B8.1\*H24cr Capacity: 565ml

RXWG2404A05 Size: T7cm\*H12cm Capacity: 570ml Weight: 158.6g