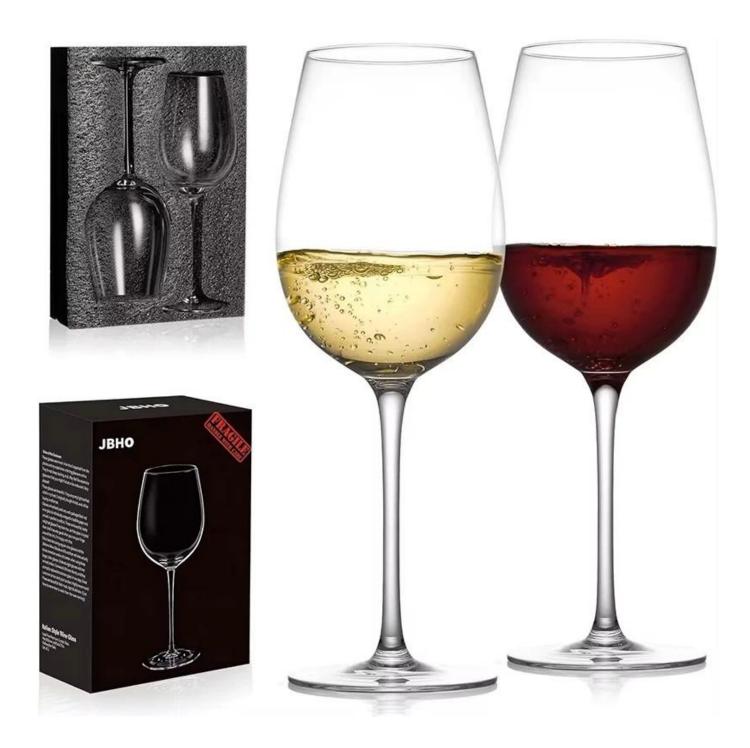

RXWG-08A03 Size: T6\*B8\*H22.5cm Capacity: 395ml Weight: 195g

RXWG-08A04-B Size: T6.3\*B8.1\*H24cr Capacity: 565ml

RXWG2404A05 Size: T7cm\*H12cm Capacity: 570ml Weight: 158.6g

#### **Other Information**

- By default, the color of this wine glass is the finish coating, not the color of the glass itself. If your requirement is the latter option, please contact us for customization.
- The safety of this product is reliable. It can pass food safety inspections in most major area such as SGS,FDA,BV and LFGB. If necessary, you can also ask us to use the latest sample to pass the test you requested.
- This product is dishwasher safe.
- The default packaging of this product is: Inner packaging: hard gift box with customized EPE lining. 6 pcs/box. Outer packing: safe packing.