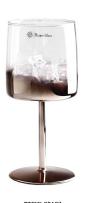

RXWG-08A03 Size: T6\*B8\*H22.5cm Capacity: 395ml Weight: 195g

RXWG-08A04-B Size: T6.3\*B8.1\*H24cr Capacity: 565ml

RXWG2404A05 Size: T7cm\*H12cm Capacity: 570ml Weight: 158.6g