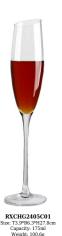

RXWG-08A03 Size: T6\*B8\*H22.5cm Capacity: 395ml Weight: 195g

RXWG-08A04-B Size: T6.3\*B8.1\*H24cr Capacity: 565ml

RXWG2404A05 Size: T7cm\*H12cm Capacity: 570ml Weight: 158.6g