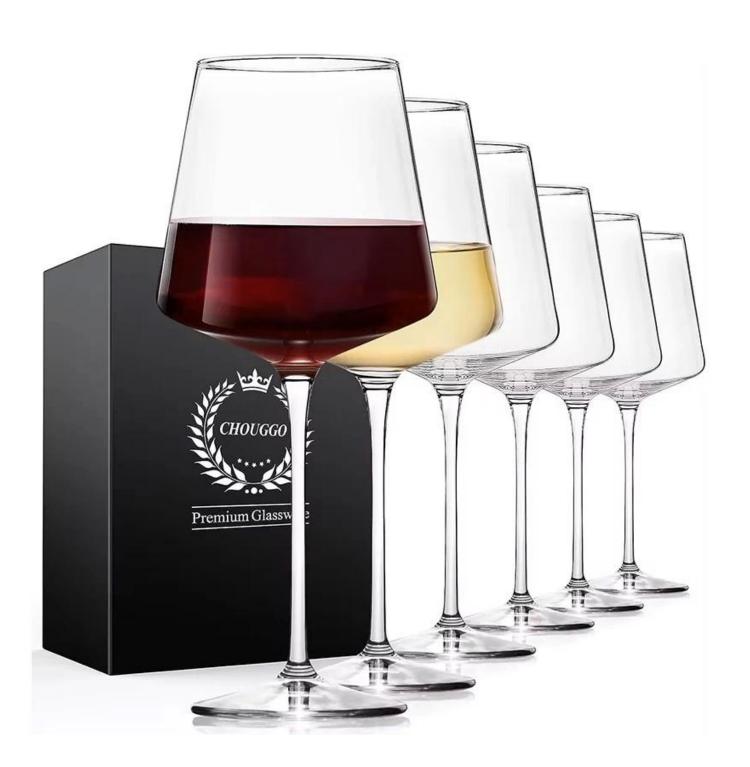

#### **Other Information**

- By default, the color of this wine glass is the finish coating, not the color of the glass itself. If your requirement is the latter option, please contact us for customization.
- The safety of this product is reliable. It can pass food safety inspections in most major area such as SGS,FDA,BV and LFGB. If necessary, you can also ask us to use the latest sample to pass the test you requested.
- This product is dishwasher safe.
- The default packaging of this product is: Inner packaging: hard gift box with customized EPE lining. 6 pcs/box. Outer packing: safe packing.