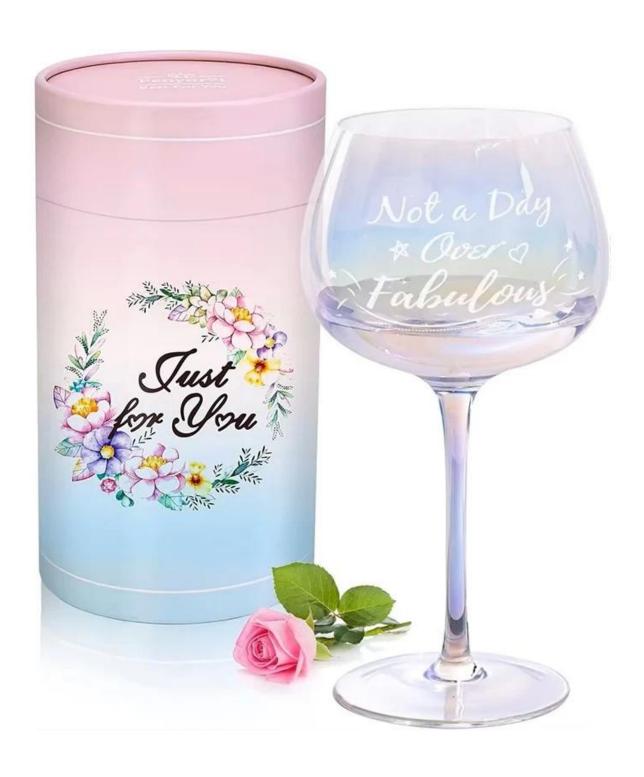

RXWG-08A03 Size: T6\*B8\*H22.5cm Capacity: 395ml Weight: 195g

RXWG-08A04-B Size: T6.3\*B8.1\*H24cr Capacity: 565ml

RXWG2404A05 Size: T7cm\*H12cm Capacity: 570ml Weight: 158.6g