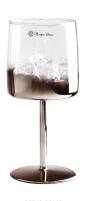

RXWG-08A03 Size: T6\*B8\*H22.5cm Capacity: 395ml Weight: 195g

RXWG-08A04-B Size: T6.3\*B8.1\*H24cr Capacity: 565ml

RXWG2404A05 Size: T7cm\*H12cm Capacity: 570ml Weight: 158.6g