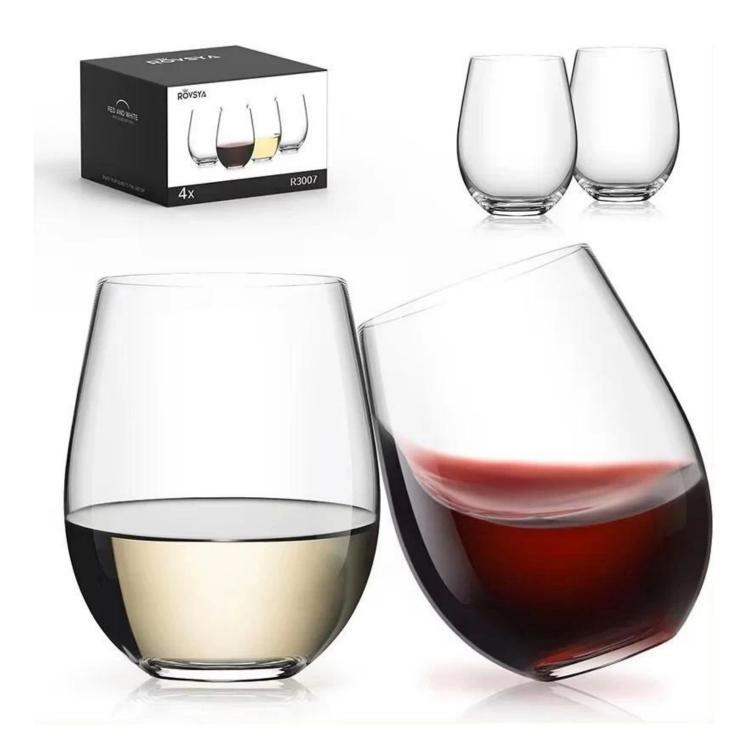

RXWG-08A03 Size: T6\*B8\*H22.5cm Capacity: 395ml Weight: 195g

RXWG-08A04-B Size: T6.3\*B8.1\*H24cr Capacity: 565ml

RXWG2404A05 Size: T7cm\*H12cm Capacity: 570ml Weight: 158.6g