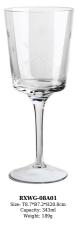

RXWG-08A03 Size: T6\*B8\*H22.5cm Capacity: 395ml Weight: 195g

RXWG-08A04-B Size: T6.3\*B8.1\*H24cr Capacity: 565ml

RXWG2404A05 Size: T7cm\*H12cm Capacity: 570ml Weight: 158.6g