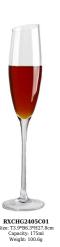

RXWG-08A03 Size: T6\*B8\*H22.5cm Capacity: 395ml Weight: 195g

RXWG-08A04-B Size: T6.3\*B8.1\*H24cr Capacity: 565ml

RXWG2404A05 Size: T7cm\*H12cm Capacity: 570ml Weight: 158.6g