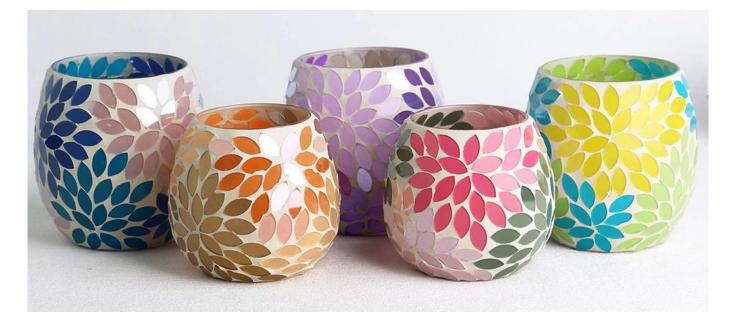

## glass mosaic surface candle jar pink green orange

RXFY23091 Size: T7.9\*H10.2cm Capacity: 525ml/13oz Weight: 252.4g

RXFY23019 Size: T6.4\*H8.5cm Capacity: 350ml/8.8oz Weight: 212.7g

RXFY23133 Size: T8.2\*H9.8cm Capacity: 420ml/10.6oz Weight: 346.6g

RXFY23044 Size: T5.8\*H9.5cm Capacity: 300ml/7.6oz Weight: 196.7g

RXHBGL2407A Size: T7.9\*H12cm Capacity: / Weight: 237.2g

RXFY23097 Size: T7.4\*H9.2cm Capacity: 375ml/9.5oz Weight: 269.4g

RXFY23122 Size: T5.8\*H6.2cm Capacity: 200ml/5oz Weight: 117.6g RXFY23038 Size: T6.8\*H8.7cm Capacity: 300ml/7.6oz Weight: 236.9g