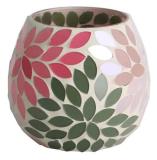

## glass mosaic surface candle jar pink green orange

RXFY23091 Size: T7.9\*H10.2cm Capacity: 525ml/13oz Weight: 252.4g

RXFY23019 Size: T6.4\*H8.5cm Capacity: 350ml/8.8oz Weight: 212.7g

RXFY23133 Size: T8.2\*H9.8cm Capacity: 420ml/10.6oz Weight: 346.6g

RXFY23044 Size: T5.8\*H9.5cm Capacity: 300ml/7.6oz Weight: 196.7g

RXHBGL2407A Size: T7.9\*H12cm Capacity: / Weight: 237.2g

RXFY23097 Size: T7.4\*H9.2cm Capacity: 375ml/9.5oz Weight: 269.4g

RXFY23122 Size: T5.8\*H6.2cm Capacity: 200ml/5oz Weight: 117.6g RXFY23038 Size: T6.8\*H8.7cm Capacity: 300ml/7.6oz Weight: 236.9g