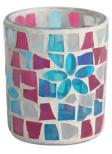

RXFY23091 Size: T7.9\*H10.2cm Capacity: 525ml/13oz Weight: 252.4g

RXFY23019 Size: T6.4\*H8.5cm Capacity: 350ml/8.8oz Weight: 212.7g

RXFY23133 Size: T8.2\*H9.8cm Capacity: 420ml/10.6oz Weight: 346.6g

RXFY23044 Size: T5.8\*H9.5cm Capacity: 300ml/7.6oz Weight: 196.7g

RXHBGL2407A Size: T7.9\*H12cm Capacity: / Weight: 237.2g

RXFY23097 Size: T7.4\*H9.2cm Capacity: 375ml/9.5oz Weight: 269.4g

RXFY23122 Size: T5.8\*H6.2cm Capacity: 200ml/5oz Weight: 117.6g RXFY23038 Size: T6.8\*H8.7cm Capacity: 300ml/7.6oz Weight: 236.9g