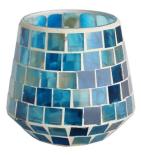

RXFY23091 Size: T7.9\*H10.2cm Capacity: 525ml/13oz Weight: 252.4g

RXFY23019 Size: T6.4\*H8.5cm Capacity: 350ml/8.8oz Weight: 212.7g

RXFY23133 Size: T8.2\*H9.8cm Capacity: 420ml/10.6oz Weight: 346.6g

RXFY23044 Size: T5.8\*H9.5cm Capacity: 300ml/7.6oz Weight: 196.7g

RXHBGL2407A Size: T7.9\*H12cm Capacity: / Weight: 237.2g

RXFY23097 Size: T7.4\*H9.2cm Capacity: 375ml/9.5oz Weight: 269.4g

RXFY23122 Size: T5.8\*H6.2cm Capacity: 200ml/5oz Weight: 117.6g RXFY23038 Size: T6.8\*H8.7cm Capacity: 300ml/7.6oz Weight: 236.9g