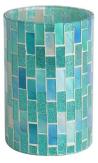

RXFY23091 Size: T7.9\*H10.2cm Capacity: 525ml/13oz Weight: 252.4g

RXFY23019 Size: T6.4\*H8.5cm Capacity: 350ml/8.8oz Weight: 212.7g

RXFY23133 Size: T8.2\*H9.8cm Capacity: 420ml/10.6oz Weight: 346.6g

RXFY23044 Size: T5.8\*H9.5cm Capacity: 300ml/7.6oz Weight: 196.7g

RXHBGL2407A Size: T7.9\*H12cm Capacity: / Weight: 237.2g

RXFY23097 Size: T7.4\*H9.2cm Capacity: 375ml/9.5oz Weight: 269.4g

RXFY23122 Size: T5.8\*H6.2cm Capacity: 200ml/5oz Weight: 117.6g RXFY23038 Size: T6.8\*H8.7cm Capacity: 300ml/7.6oz Weight: 236.9g