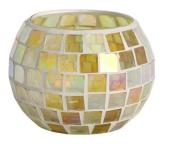

RXFY23091 Size: T7.9\*H10.2cm Capacity: 525ml/13oz Weight: 252.4g

RXFY23019 Size: T6.4\*H8.5cm Capacity: 350ml/8.8oz Weight: 212.7g

RXFY23133 Size: T8.2\*H9.8cm Capacity: 420ml/10.6oz Weight: 346.6g

RXFY23044 Size: T5.8\*H9.5cm Capacity: 300ml/7.6oz Weight: 196.7g

RXHBGL2407A Size: T7.9\*H12cm Capacity: / Weight: 237.2g

RXFY23097 Size: T7.4\*H9.2cm Capacity: 375ml/9.5oz Weight: 269.4g

RXFY23122 Size: T5.8\*H6.2cm Capacity: 200ml/5oz Weight: 117.6g RXFY23038 Size: T6.8\*H8.7cm Capacity: 300ml/7.6oz Weight: 236.9g