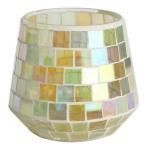

RXFY23091 Size: T7.9\*H10.2cm Capacity: 525ml/13oz Weight: 252.4g

RXFY23019 Size: T6.4\*H8.5cm Capacity: 350ml/8.8oz Weight: 212.7g

RXFY23133 Size: T8.2\*H9.8cm Capacity: 420ml/10.6oz Weight: 346.6g

RXFY23044 Size: T5.8\*H9.5cm Capacity: 300ml/7.6oz Weight: 196.7g

RXHBGL2407A Size: T7.9\*H12cm Capacity: / Weight: 237.2g

RXFY23097 Size: T7.4\*H9.2cm Capacity: 375ml/9.5oz Weight: 269.4g

RXFY23122 Size: T5.8\*H6.2cm Capacity: 200ml/5oz Weight: 117.6g RXFY23038 Size: T6.8\*H8.7cm Capacity: 300ml/7.6oz Weight: 236.9g