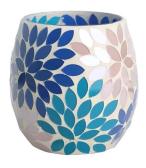

RXFY23091 Size: T7.9\*H10.2cm Capacity: 525ml/13oz Weight: 252.4g

RXFY23019 Size: T6.4\*H8.5cm Capacity: 350ml/8.8oz Weight: 212.7g

RXFY23133 Size: T8.2\*H9.8cm Capacity: 420ml/10.6oz Weight: 346.6g

RXFY23044 Size: T5.8\*H9.5cm Capacity: 300ml/7.6oz Weight: 196.7g

RXHBGL2407A Size: T7.9\*H12cm Capacity: / Weight: 237.2g

RXFY23097 Size: T7.4\*H9.2cm Capacity: 375ml/9.5oz Weight: 269.4g

RXFY23122 Size: T5.8\*H6.2cm Capacity: 200ml/5oz Weight: 117.6g RXFY23038 Size: T6.8\*H8.7cm Capacity: 300ml/7.6oz Weight: 236.9g