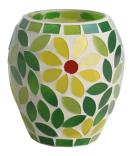

## glass mosaic surface candle jar pink green orange

RXFY23091 Size: T7.9\*H10.2cm Capacity: 525ml/13oz Weight: 252.4g

RXFY23019 Size: T6.4\*H8.5cm Capacity: 350ml/8.8oz Weight: 212.7g

RXFY23133 Size: T8.2\*H9.8cm Capacity: 420ml/10.6oz Weight: 346.6g

RXFY23044 Size: T5.8\*H9.5cm Capacity: 300ml/7.6oz Weight: 196.7g

RXHBGL2407A Size: T7.9\*H12cm Capacity: / Weight: 237.2g

RXFY23097 Size: T7.4\*H9.2cm Capacity: 375ml/9.5oz Weight: 269.4g

RXFY23122 Size: T5.8\*H6.2cm Capacity: 200ml/5oz Weight: 117.6g RXFY23038 Size: T6.8\*H8.7cm Capacity: 300ml/7.6oz Weight: 236.9g