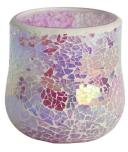

RXFY23091 Size: T7.9\*H10.2cm Capacity: 525ml/13oz Weight: 252.4g

RXFY23019 Size: T6.4\*H8.5cm Capacity: 350ml/8.8oz Weight: 212.7g

RXFY23133 Size: T8.2\*H9.8cm Capacity: 420ml/10.6oz Weight: 346.6g

RXFY23044 Size: T5.8\*H9.5cm Capacity: 300ml/7.6oz Weight: 196.7g

RXHBGL2407A Size: T7.9\*H12cm Capacity: / Weight: 237.2g

RXFY23097 Size: T7.4\*H9.2cm Capacity: 375ml/9.5oz Weight: 269.4g

RXFY23122 Size: T5.8\*H6.2cm Capacity: 200ml/5oz Weight: 117.6g RXFY23038 Size: T6.8\*H8.7cm Capacity: 300ml/7.6oz Weight: 236.9g