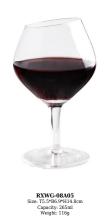

RXWG-08A03 Size: T6\*B8\*H22.5cm Capacity: 395ml Weight: 195g

RXWG-08A04-B Size: T6.3\*B8.1\*H24cr Capacity: 565ml

RXWG2404A05 Size: T7cm\*H12cm Capacity: 570ml Weight: 158.6g