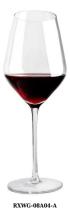

RXWG-08A03 Size: T6\*B8\*H22.5cm Capacity: 395ml Weight: 195g

RXWG-08A04-B Size: T6.3\*B8.1\*H24cr Capacity: 565ml

RXWG2404A05 Size: T7cm\*H12cm Capacity: 570ml Weight: 158.6g