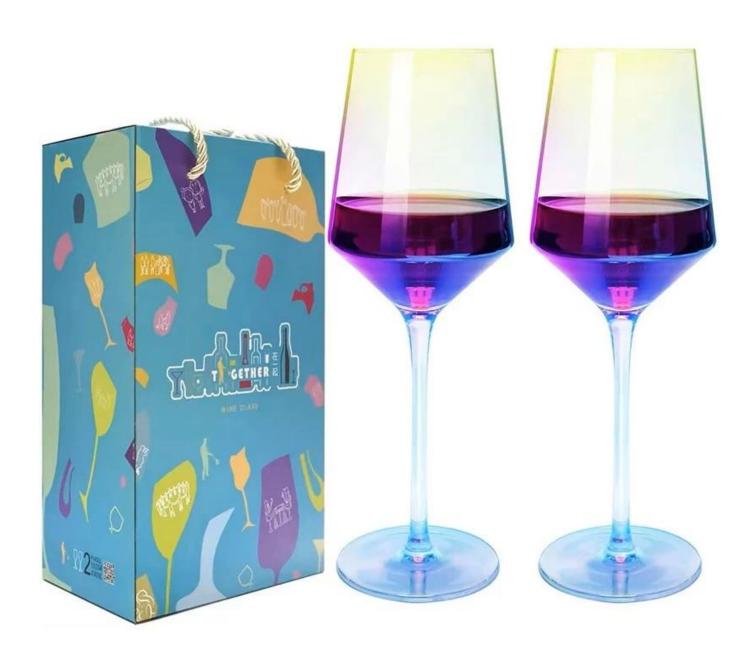

RXWG-08A03 Size: T6\*B8\*H22.5cm Capacity: 395ml Weight: 195g

RXWG-08A04-B Size: T6.3\*B8.1\*H24cr Capacity: 565ml

RXWG2404A05 Size: T7cm\*H12cm Capacity: 570ml Weight: 158.6g

#### **Other Information**

- By default, the color of this wine glass is the finish coating, not the color of the glass itself. If your requirement is the latter option, please contact us for customization.
- The safety of this product is reliable. It can pass food safety inspections in most major area such as SGS,FDA,BV and LFGB. If necessary, you can also ask us to use the latest sample to pass the test you requested.
- This product is dishwasher safe.
- The default packaging of this product is: Inner packaging: hard gift box with customized EPE lining. 6 pcs/box. Outer packing: safe packing.