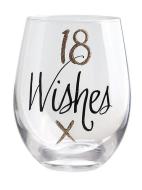

RXWG-08A03 Size: T6\*B8\*H22.5cm Capacity: 395ml Weight: 195g

RXWG-08A04-B Size: T6.3\*B8.1\*H24cr Capacity: 565ml

RXWG2404A05 Size: T7cm\*H12cm Capacity: 570ml Weight: 158.6g