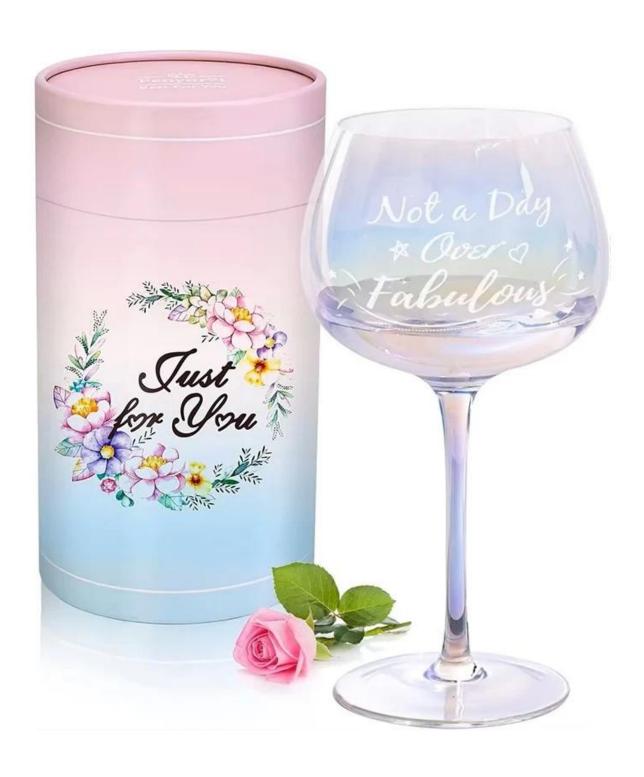

RXWG-08A03 Size: T6\*B8\*H22.5cm Capacity: 395ml Weight: 195g

RXWG-08A04-B Size: T6.3\*B8.1\*H24cr Capacity: 565ml

RXWG2404A05 Size: T7cm\*H12cm Capacity: 570ml Weight: 158.6g

#### **Other Information**

- By default, the color of this wine glass is the finish coating, not the color of the glass itself. If your requirement is the latter option, please contact us for customization.
- The safety of this product is reliable. It can pass food safety inspections in most major area such as SGS,FDA,BV and LFGB. If necessary, you can also ask us to use the latest sample to pass the test you requested.
- This product is dishwasher safe.
- The default packaging of this product is: Inner packaging: hard gift box with customized EPE lining. 6 pcs/box. Outer packing: safe packing.