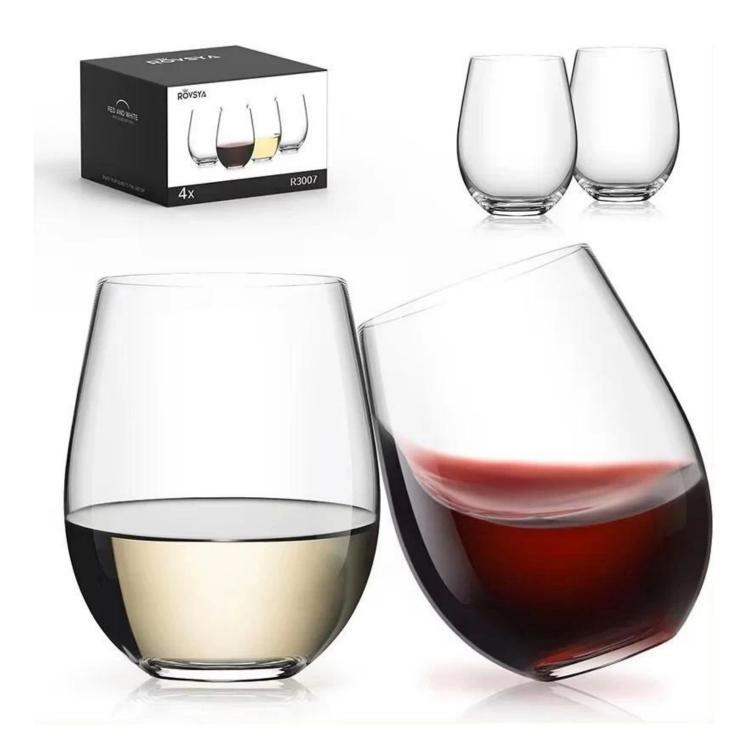

RXWG-08A03 Size: T6\*B8\*H22.5cm Capacity: 395ml Weight: 195g

RXWG-08A04-B Size: T6.3\*B8.1\*H24cr Capacity: 565ml

RXWG2404A05 Size: T7cm\*H12cm Capacity: 570ml Weight: 158.6g

#### **Other Information**

- By default, the color of this wine glass is the finish coating, not the color of the glass itself. If your requirement is the latter option, please contact us for customization.
- The safety of this product is reliable. It can pass food safety inspections in most major area such as SGS,FDA,BV and LFGB. If necessary, you can also ask us to use the latest sample to pass the test you requested.
- This product is dishwasher safe.
- The default packaging of this product is: Inner packaging: hard gift box with customized EPE lining. 6 pcs/box. Outer packing: safe packing.