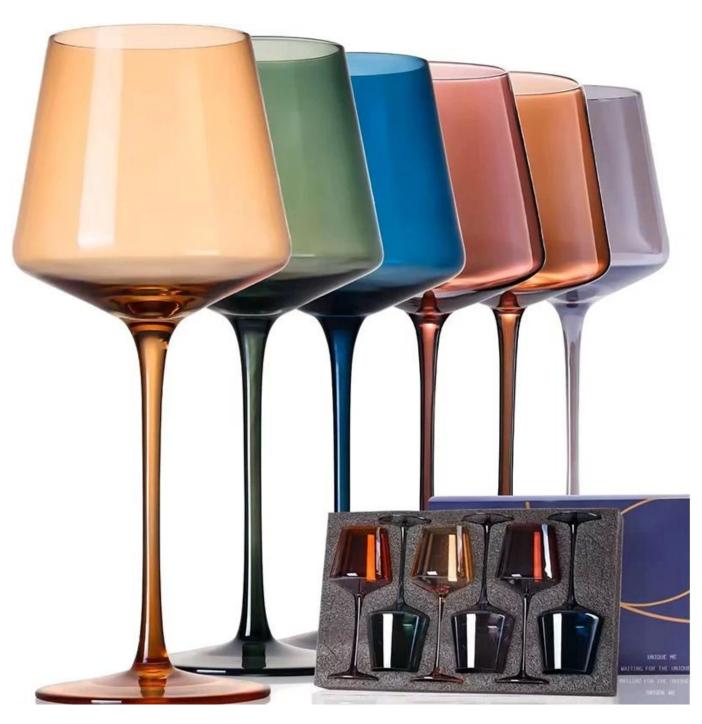

#### **Other Information**

- By default, the color of this wine glass is the finish coating, not the color of the glass itself. If your requirement is the latter option, please contact us for customization.
- The safety of this product is reliable. It can pass food safety inspections in most major area such as SGS,FDA,BV and LFGB. If necessary, you can also ask us to use the latest sample to pass the test you requested.
- This product is dishwasher safe.
- The default packaging of this product is: Inner packaging: hard gift box with customized EPE lining. 6 pcs/box. Outer packing: safe packing.