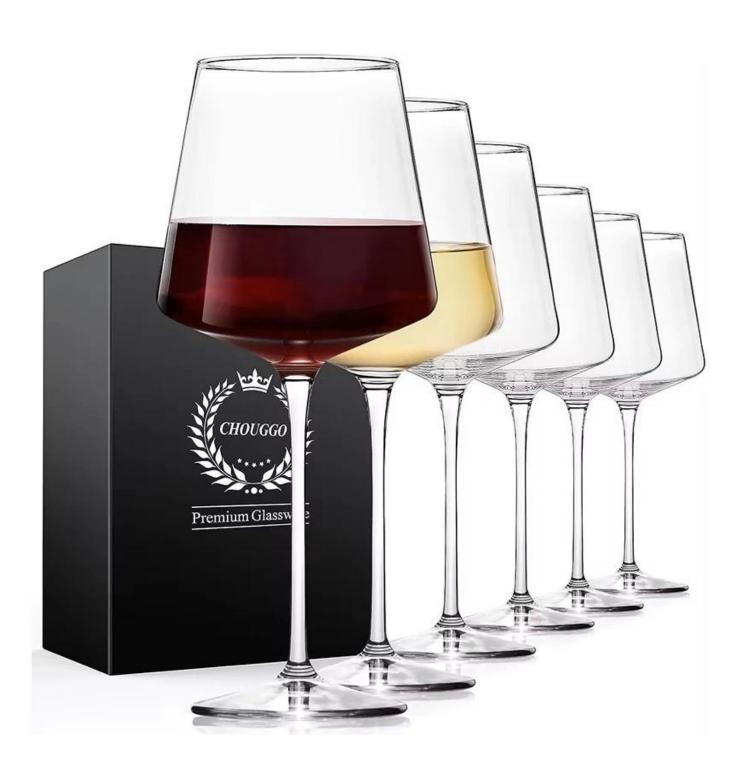

RXWG-08A03 Size: T6\*B8\*H22.5cm Capacity: 395ml Weight: 195g

RXWG-08A04-B Size: T6.3\*B8.1\*H24cr Capacity: 565ml

RXWG2404A05 Size: T7cm\*H12cm Capacity: 570ml Weight: 158.6g