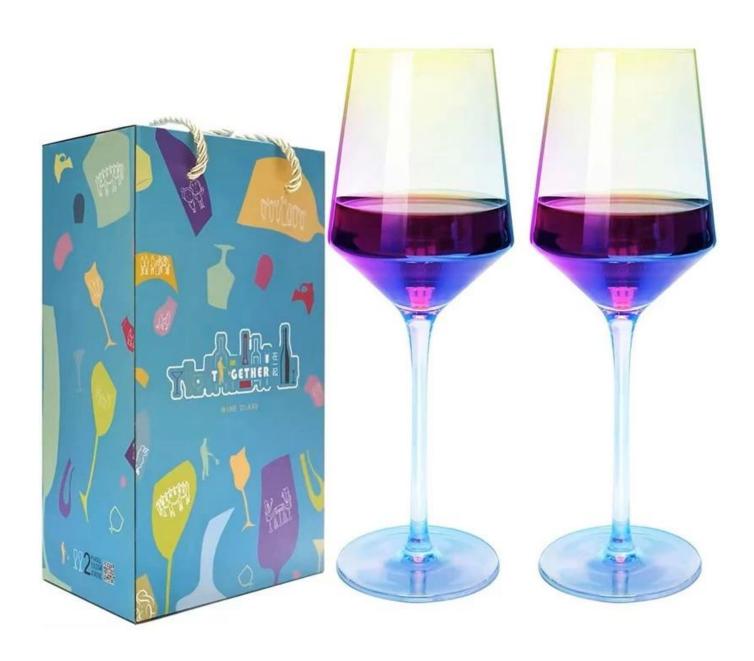

RXWG-08A03 Size: T6\*B8\*H22.5cm Capacity: 395ml Weight: 195g

RXWG-08A04-B Size: T6.3\*B8.1\*H24cr Capacity: 565ml

RXWG2404A05 Size: T7cm\*H12cm Capacity: 570ml Weight: 158.6g