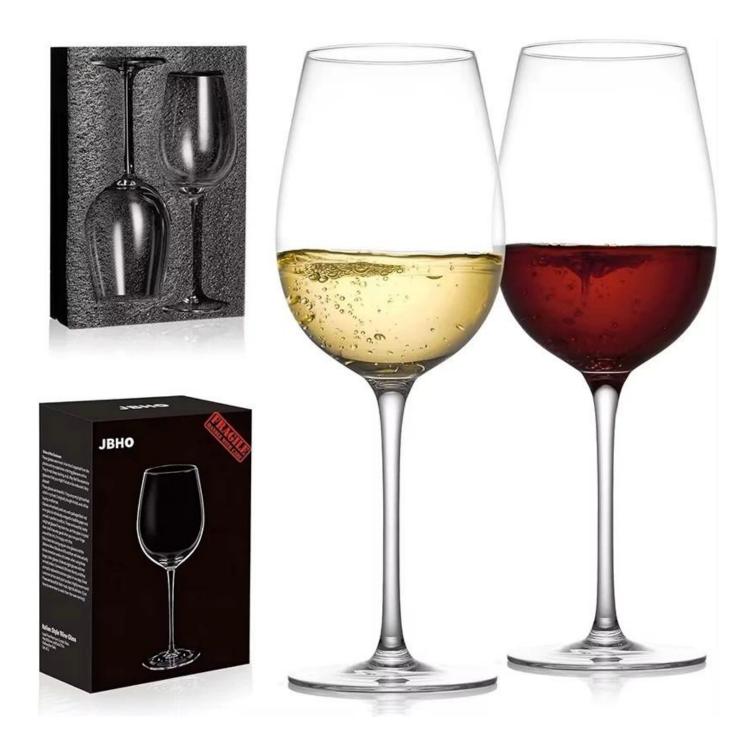

RXWG-08A03 Size: T6\*B8\*H22.5cm Capacity: 395ml Weight: 195g

RXWG-08A04-B Size: T6.3\*B8.1\*H24cr Capacity: 565ml

RXWG2404A05 Size: T7cm\*H12cm Capacity: 570ml Weight: 158.6g