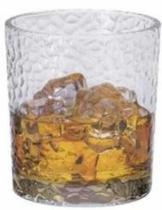

# 13oz clear highball glass tumbler for cocktail thick bottom

Highball-A Size: T6.6/6.8\*B5.9\*H14cm Capacity: 255ml/8.6oz

Highball-B Size: T6.6\*B5.3\*H12.1cm Capacity: 390ml/13oz

Highball-C Size: T6.6\*B5.2\*H11.5cm Capacity: 390ml/13oz Weight: 215g

tumbler-A Size: T7.6/7.2\*B6.7\*H7.8cm Capacity: 150ml/5oz