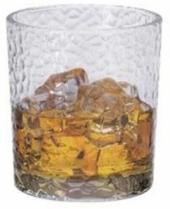

# 13oz clear highball glass tumbler for cocktail thick bottom

Highball-A Size: T6.6/6.8\*B5.9\*H14cm Capacity: 255ml/8.6oz

Highball-B Size: T6.6\*B5.3\*H12.1cm Capacity: 390ml/13oz

Highball-C Size: T6.6\*B5.2\*H11.5cm Capacity: 390ml/13oz Weight: 215g

tumbler-A Size: T7.6/7.2\*B6.7\*H7.8cm Capacity: 150ml/5oz