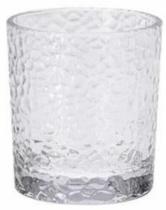

# 13oz clear highball glass tumbler for cocktail thick bottom

Highball-A Size: T6.6/6.8\*B5.9\*H14cm Capacity: 255ml/8.6oz

Highball-B Size: T6.6\*B5.3\*H12.1cm Capacity: 390ml/13oz

Highball-C Size: T6.6\*B5.2\*H11.5cm Capacity: 390ml/13oz Weight: 215g

tumbler-A Size: T7.6/7.2\*B6.7\*H7.8cm Capacity: 150ml/5oz