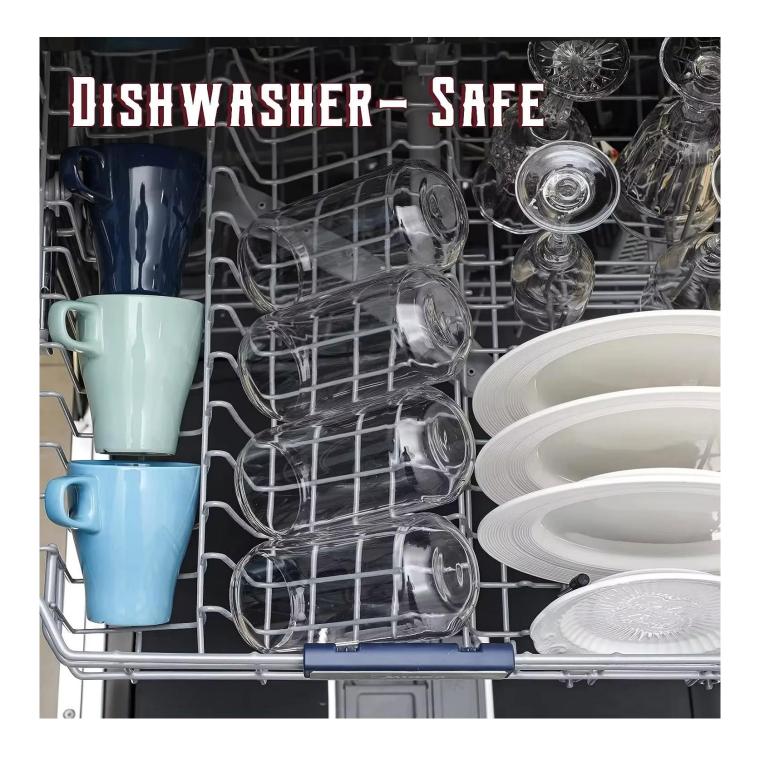

# 13oz clear highball glass tumbler for cocktail thick bottom

## **Specification**

**Place of Origin** 

China, Shanxi

| Brand Name   | Ruixin Glass               |
|--------------|----------------------------|
| Product name | Solid Color Highball glass |
| Material     | Soda lime glass            |
| Color        | (Customizable)             |
| MOQ          | 1000pcs                    |
| Sample       | 7 Working Days             |



Highball-A Size: T6.6/6.8\*B5.9\*H14cm Capacity: 255ml/8.6oz



Highball-B Size: T6.6\*B5.3\*H12.1cm Capacity: 390ml/13oz



Highball-C Size: T6.6\*B5.2\*H11.5cm Capacity: 390ml/13oz Weight: 215g



tumbler-A Size: T7.6/7.2\*B6.7\*H7.8cm Capacity: 150ml/5oz



Tumbler-B Size: T7.4\*B5.8\*H8.5cc Capacity: 290ml/10oz Weight: 205g



Tumbler-C Size: T7