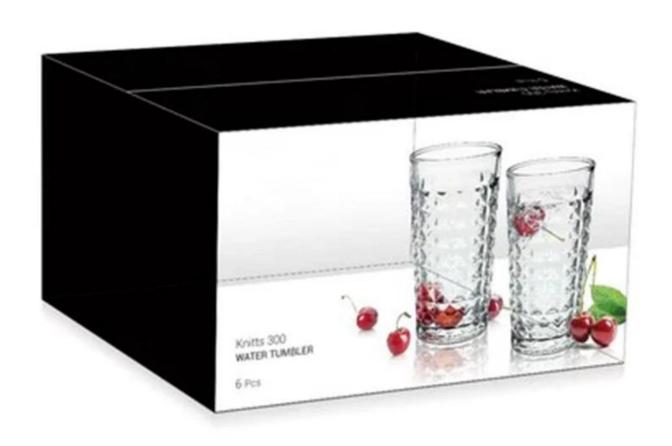

Origin** 

China, Shanxi

| Brand Name   | Ruixin Glass               |
|--------------|----------------------------|
| Product name | Solid Color Highball glass |
| Material     | Soda lime glass            |
| Color        | (Customizable)             |
| MOQ          | 1000pcs                    |
| Sample       | 7 Working Days             |



Highball-A Size: T6.6/6.8\*B5.9\*H14cm Capacity: 255ml/8.6oz



Highball-B Size: T6.6\*B5.3\*H12.1cm Capacity: 390ml/13oz



Highball-C Size: T6.6\*B5.2\*H11.5cm Capacity: 390ml/13oz Weight: 215g



tumbler-A Size: T7.6/7.2\*B6.7\*H7.8cm Capacity: 150ml/5oz



Tumbler-B Size: T7.4\*B5.8\*H8.5cc Capacity: 290ml/10oz Weight: 205g



Tumbler-C Size: T7.5\*B5.3\*H9cm Capacity: 370ml/12.5oz Weight: 210g

## **Packing & Delivery**























## RUIXIN GLASSWARE®

— since 2005 —

### **Other Information**

### About Factory

With extensive experience and a dedicated team, Ruixin Glass specializes in producing
high-quality glass tumblers tailored for businesses across various industries. Our glassware
solutions are designed to meet both functional needs and aesthetic preferences, and we
work closely with our customers to provide durable, stylish, and customizable products. We
welcome inquiries and value your feedback.

#### About Customization & Ready-to-Ship

- As we primarily focus on custom glass tumblers, we maintain a minimal inventory of readymade stock. However, we offer samples for potential business partners interested in collaborating. Our customization services include a wide range of options to ensure your tumble