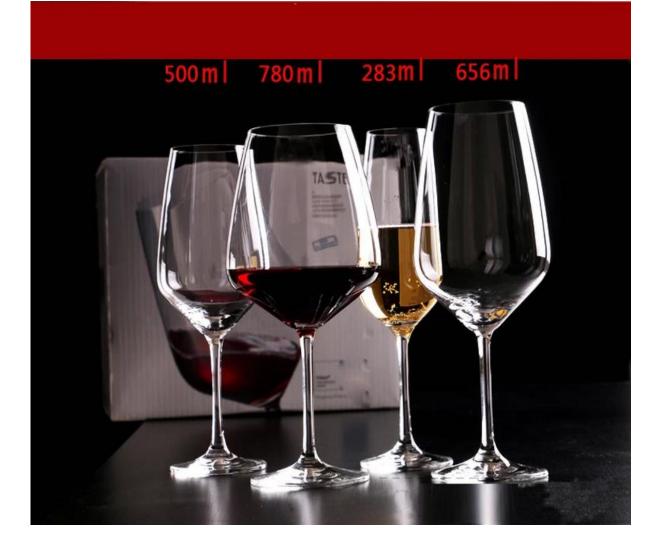

#### glass fruit dish

| ltem No.:            |                                                                                                                                                                                                                                                                                   |
|----------------------|-----------------------------------------------------------------------------------------------------------------------------------------------------------------------------------------------------------------------------------------------------------------------------------|
| Size:                | T:7.2cm B:7.9cm H:23.3cm C:615ml W;225g []Other sizes contact customer service]                                                                                                                                                                                                   |
| Material:            | wine glass                                                                                                                                                                                                                                                                        |
| Process:             | Machine production                                                                                                                                                                                                                                                                |
| Samples time:        | <ol> <li>5~10 days if at exit shaped and size of glass.</li> <li>15~20 days if need new shape or size of glass.</li> </ol>                                                                                                                                                        |
| Packing:             | <ol> <li>Normal packing,</li> <li>24 or 36pcs into export carton,</li> <li>Carton with cardboard divider;</li> <li>Paper tray pallet packing;</li> <li>Customized box.</li> </ol>                                                                                                 |
| Product<br>capacity: | 500,000~1,000,000 pcs per Month                                                                                                                                                                                                                                                   |
| Delivery time:       | About 30-45days,but if you have a urgent need for the products, we can put your order into priority.                                                                                                                                                                              |
| Payment<br>terms:    | Usually pay by T/T,Western Union,L/C or others according to your requirement.                                                                                                                                                                                                     |
| Transportation:      | By sea, by air, by express and your shipping agent is acceptable.                                                                                                                                                                                                                 |
| Product<br>features: | <ol> <li>Food safe grade glass body. It doesn't contain BPA, lead, cadmium or any<br/>other harmful things to human body;</li> <li>It is freezer safe;</li> <li>The material is recyclable because it is totally mineral substance;</li> <li>It is environmental safe.</li> </ol> |