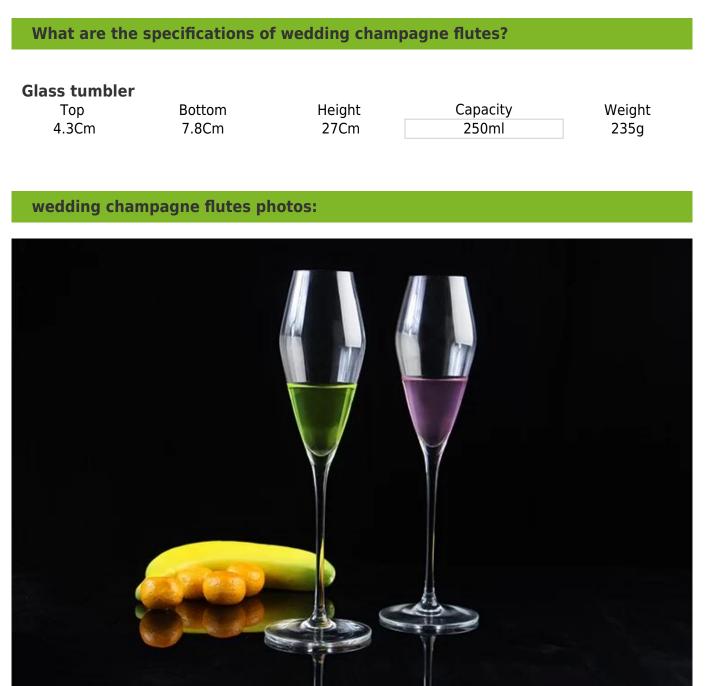

# China exporter wedding champagne flutes champagne glass and cheap champagne glasses supplier

What are the features of wedding champagne flutes?

What are the functions of wedding champagne flutes?

1)Machine blasted /pressed, elegant pattern, widely use in restaurant/hotel/home/party etc.