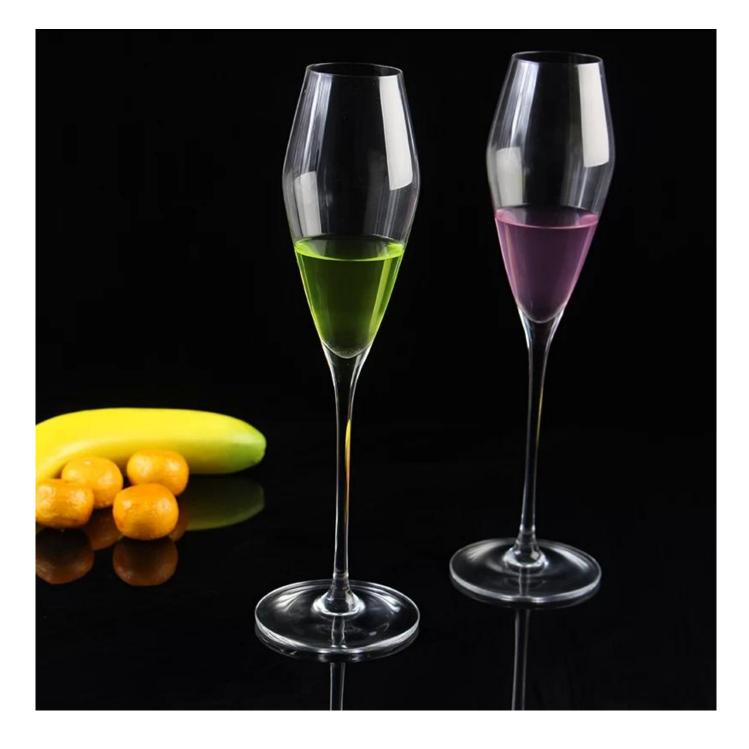

# China exporter wedding champagne flutes champagne glass and cheap champagne glasses supplier

What are the features of wedding champagne flutes?

What are the functions of wedding champagne flutes?

1)Machine blasted /pressed, elegant pattern, widely use in restaurant/hotel/home/party etc.

2)Special design and accurate quality control make sure every piece offered is as perfect as p ossible.

3)Logo customized, pattern, size and color etc. could be done according to your drawings. - Decal, Carving, electro plating, sand blasting, paint spraying, etc.

4Packaging : PVC box, Windows box, color box, shrinkage wrap are available to make sure it b e can sold directly. Standard export packing assure safety shipment.

5)Timely delivery, 12000 square meter selfown warehouse holding large stock to enable our supply.

6)Eco-Friendly, pass FDA, CA65,LFGB standard test.

What are the glass tumbler cups applications?

- Hotels
- Party
- Wedding breakfast
- Love confession
- Birthday
- Start business
- Celebrating
- Home

**Our certifications:** 