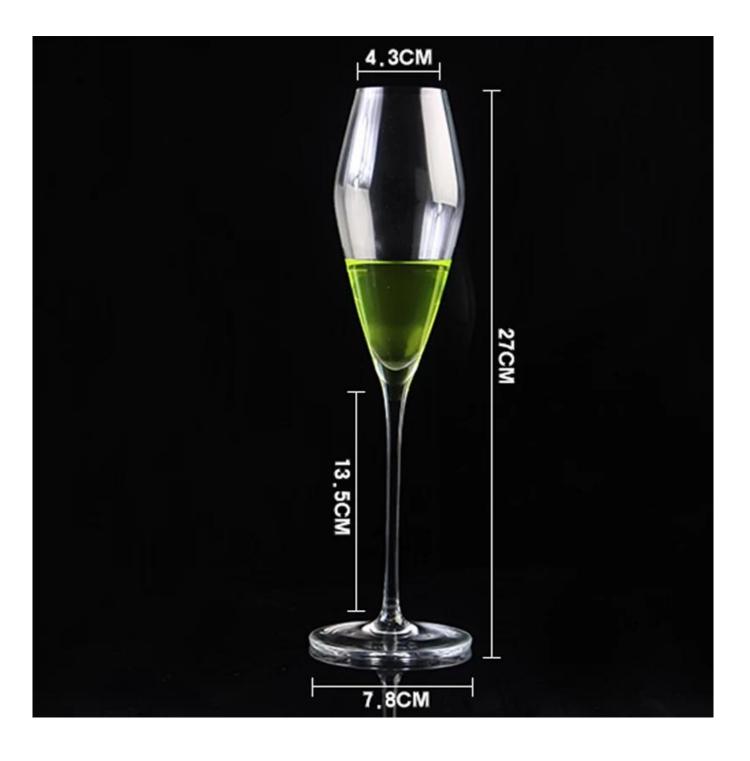

# China exporter wedding champagne flutes champagne glass and cheap champagne glasses supplier

What are the features of wedding champagne flutes?

What are the functions of wedding champagne flutes?

1)Machine blasted /pressed, elegant pattern, widely use in restaurant/hotel/home/party etc.