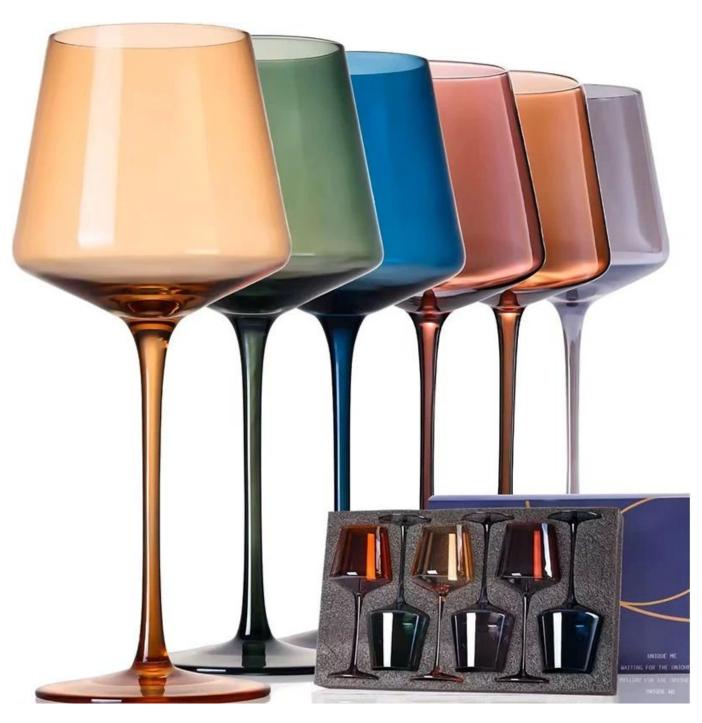

#### **Specification**

| Place of Origin | China, Shanxi |
|-----------------|---------------|
| Brand Name      | Ruixin Glass  |

| Product name | Cocktail coupe glasses set of 2      |
|--------------|--------------------------------------|
| Material     | Lead free crytal                     |
| Color        | Cobalt blue,pink,brown(Customizable) |
| MOQ          | 1000pcs                              |
| Sample       | 7 Working Days                       |

#### **Packing & Delivery**