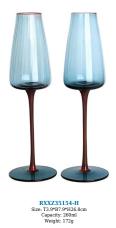

RXXZ20103-S Size: T4.5\*B7\*H25.5cm Capacity: 215ml Weight: 126g

RXXZ19103-S Size: T6.4\*B7.6\*H22.5cm Capacity: 405ml Weight: 110g

RXXZ35154-M Size: T5.3\*B7.9\*H24cm Capacity: 330ml Weight: 167g

RXXZ35154-B Size: T5.6\*B9.3\*H24cm Capacity: 445ml Weight: 196g