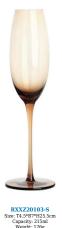

RXXZ20103-S Size: T4.5\*B7\*H25.5cm Capacity: 215ml Weight: 126g

RXXZ19103-S Size: T6.4\*B7.6\*H22.5cm Capacity: 405ml Weight: 110g

RXXZ35154-M Size: T5.3\*B7.9\*H24cm Capacity: 330ml Weight: 167g

RXXZ35154-B Size: T5.6\*B9.3\*H24cm Capacity: 445ml Weight: 196g