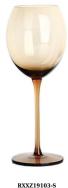

RXXZ20103-S Size: T4.5\*B7\*H25.5cm Capacity: 215ml Weight: 126g

RXXZ19103-S Size: T6.4\*B7.6\*H22.5cm Capacity: 405ml Weight: 110g

RXXZ35154-M Size: T5.3\*B7.9\*H24cm Capacity: 330ml Weight: 167g

RXXZ35154-B Size: T5.6\*B9.3\*H24cm Capacity: 445ml Weight: 196g