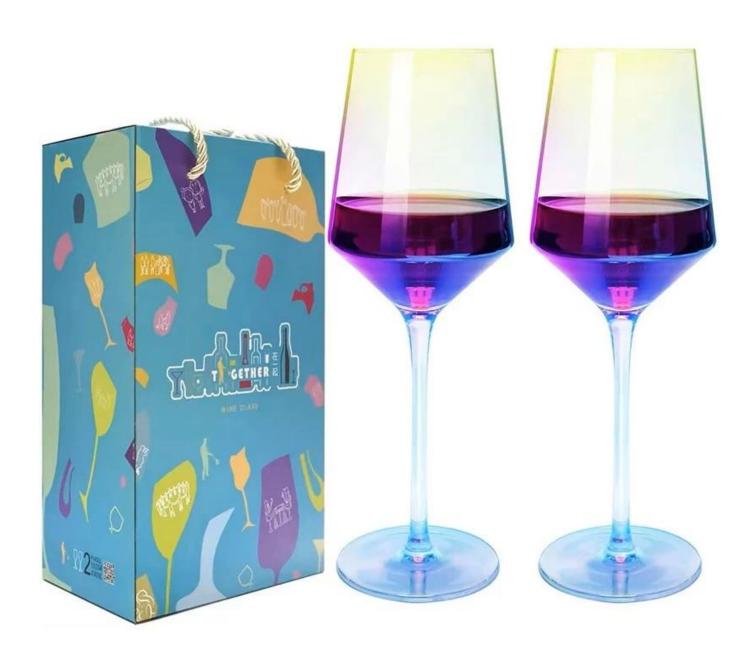

# Wide shallow bowl cocktail champagne glasses set of 2

#### **Specification**

| Place of Origin | China, Shanxi |
|-----------------|---------------|
| Brand Name      | Ruixin Glass  |

| Product name | Cocktail coupe glasses set of 2      |
|--------------|--------------------------------------|
| Material     | Lead free crytal                     |
| Color        | Cobalt blue,pink,brown(Customizable) |
| MOQ          | 1000pcs                              |
| Sample       | 7 Working Days                       |