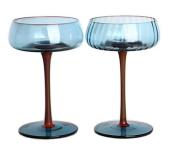

shallow bowl cocktail champagne glasses set of 2



#### **Specification**

| Place of Origin | China, Shanxi |
|-----------------|---------------|
| Brand Name      | Ruixin Glass  |

| Product name | Cocktail coupe glasses set of 2      |
|--------------|--------------------------------------|
| Material     | Lead free crytal                     |
| Color        | Cobalt blue,pink,brown(Customizable) |
| MOQ          | 1000pcs                              |
| Sample       | 7 Working Days                       |







RXXZ20103-S Size: T4.5\*B7\*H25.5cm Capacity: 215ml Weight: 126g

RXXZ19103-S Size: T6.4\*B7.6\*H22.5cm Capacity: 405ml Weight: 110g







RXXZ35154-M Size: T5.3\*B7.9\*H24cm Capacity: 330ml Weight: 167g

RXXZ35154-B Size: T5.6\*B9.3\*H24cm Capacity: 445ml Weight: 196g







RXXZ35154 Size: T9.3\*B8.3\*H16cm Capacity: 220ml Weight: 154g

RXXZ3408-S Size: T7.4\*B4.4\*H9cm Capacity: 510ml Weight: 140g

RXXZ28123-P Size: T6.2\*B5.5\*H12.8cm Capacity: 550ml Weight: 136g



RXXZ24106 Size: T8\*B9\*H25.3cm Capacity: 630ml Weight: 191g

### **Production Processing**

#### **Packing & Delivery**















## RUIXIN GLASSWARE®

— since 2005 —

#### **Other Information**

- By default, the color of this wine glass is the finish coating, not the color of the glass itself. If your requirement is the latter option, please contact us for customization.
- The safety of this product is reliable. It can pass food safety inspections in most major area. If necessary, you can also ask us to use the latest sample to pass the test you requested.
- This product is dishwas