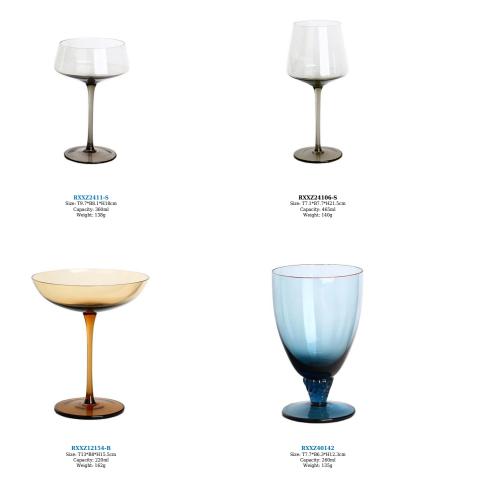

RXXZ20103-S Size: T4.5\*B7\*H25.5cm Capacity: 215ml Weight: 126g

RXXZ19103-S Size: T6.4\*B7.6\*H22.5cm Capacity: 405ml Weight: 110g

RXXZ35154-M Size: T5.3\*B7.9\*H24cm Capacity: 330ml Weight: 167g

RXXZ35154-B Size: T5.6\*B9.3\*H24cm Capacity: 445ml Weight: 196g

RXXZ35154 Size: T9.3\*B8.3\*H16cm Capacity: 220ml Weight: 154g

RXXZ3408-S Size: T7.4\*B4.4\*H9cm Capacity: 510ml Weight: 140g

RXXZ28123-P Size: T6.2\*B5.5\*H12.8cm Capacity: 550ml Weight: 136g

RXXZ24106 Size: T8\*B9\*H25.3cm Capacity: 630ml Weight: 191g