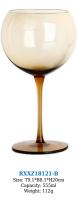

RXXZ35154 Size: T9.3\*B8.3\*H16cm Capacity: 220ml Weight: 154g

RXXZ3408-S Size: T7.4\*B4.4\*H9cm Capacity: 510ml Weight: 140g

RXXZ28123-P Size: T6.2\*B5.5\*H12.8cm Capacity: 550ml Weight: 136g

RXXZ24106 Size: T8\*B9\*H25.3cm Capacity: 630ml Weight: 191g