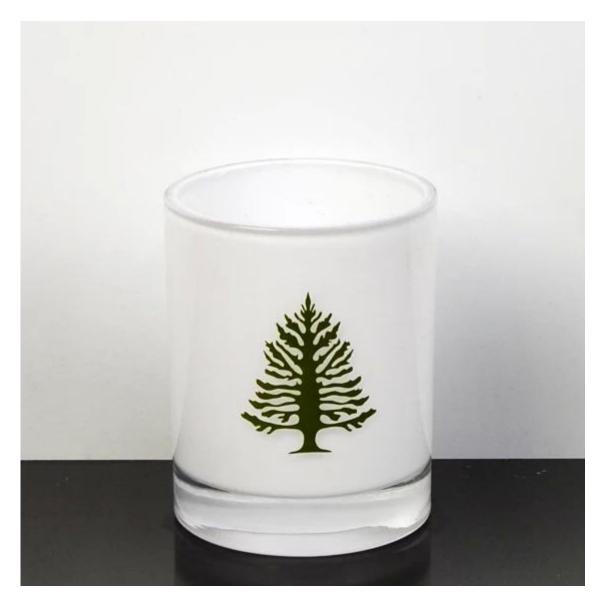

# What are the specifications of glass candle?

Unique Tealight Glass Candleholder Handmade Tealight Glass Candleholder **Size:T:9.5cm\*H11.8cm** Pearl Glass Candleholder

# glass candle photos:

Size:D:11.5\*H6.5CM

What are the glass candle applications?

- Hotels
- Party
- Wedding breakfast
- Love confession
- Birthday
- Start business
- Celebrating
- Home

Our certifications: