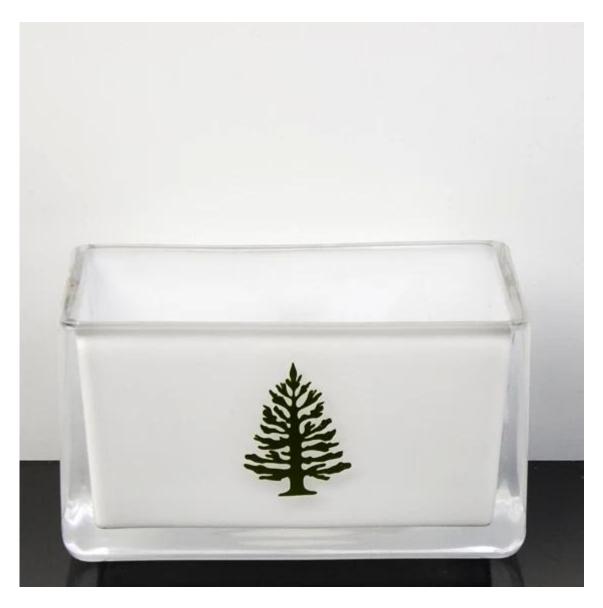

# What are the specifications of glass candle?

Unique Tealight Glass Candleholder Handmade Tealight Glass Candleholder **Size:T:9.5cm\*H11.8cm** Pearl Glass Candleholder

# glass candle photos:

Size:D:11.5\*H6.5CM

What are the glass candle applications?

- Hotels
- Party
- Wedding breakfast
- Love confession
- Birthday
- Start business
- Celebrating
- Home

Our certifications: