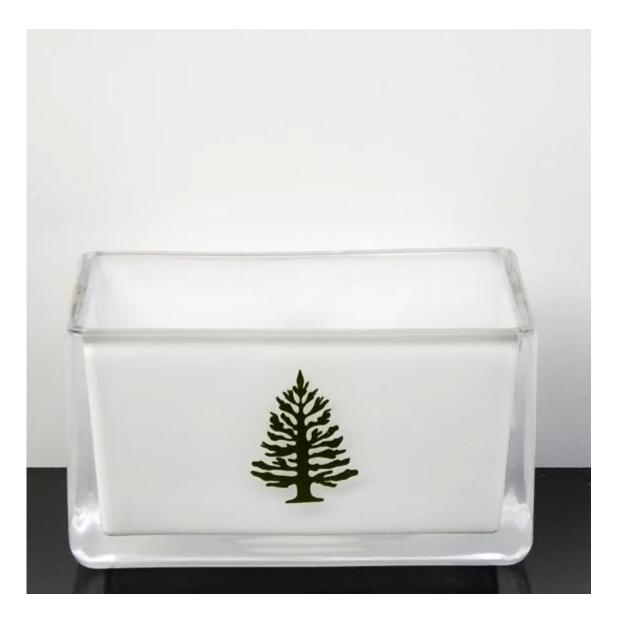

# Wholesale votive candle holders inner spraying white square glass candle

What are the features of glass candle holder ?

# glass candle photos:

Size:D:11.5\*H6.5CM

What are the glass candle applications?

- Hotels
- Party
- Wedding breakfast
- Love confession
- Birthday
- Start business
- Celebrating
- Home

Our certifications: