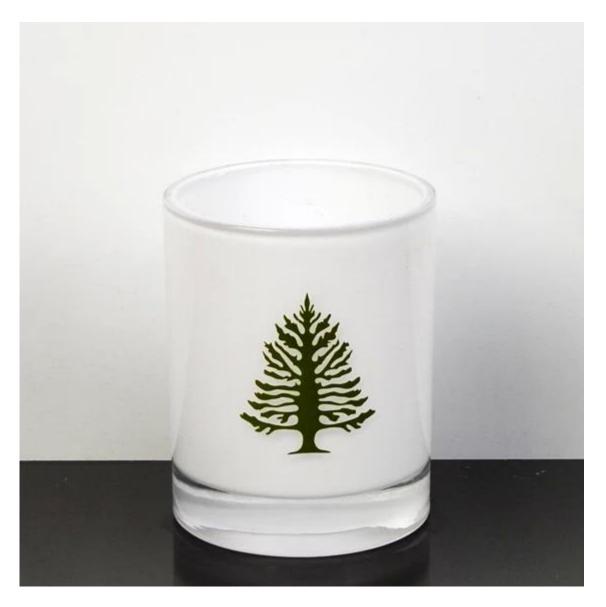

# Wholesale votive candle holders inner spraying white square glass candle

What are the features of glass candle holder ?

# glass candle photos:

Size:D:11.5\*H6.5CM

What are the glass candle applications?

- Hotels
- Party
- Wedding breakfast
- Love confession
- Birthday
- Start business
- Celebrating
- Home

Our certifications: