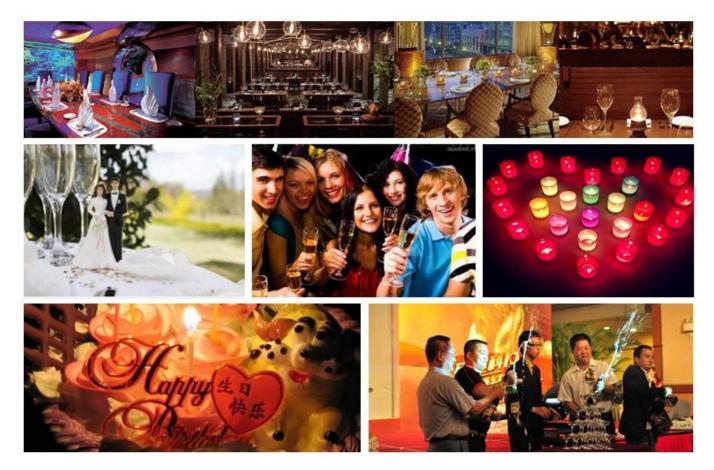

# glass candle photos:

Size:D:11.5\*H6.5CM

What are the glass candle applications?

- Hotels
- Party
- Wedding breakfast
- Love confession
- Birthday
- Start business
- Celebrating
- Home

Our certifications: