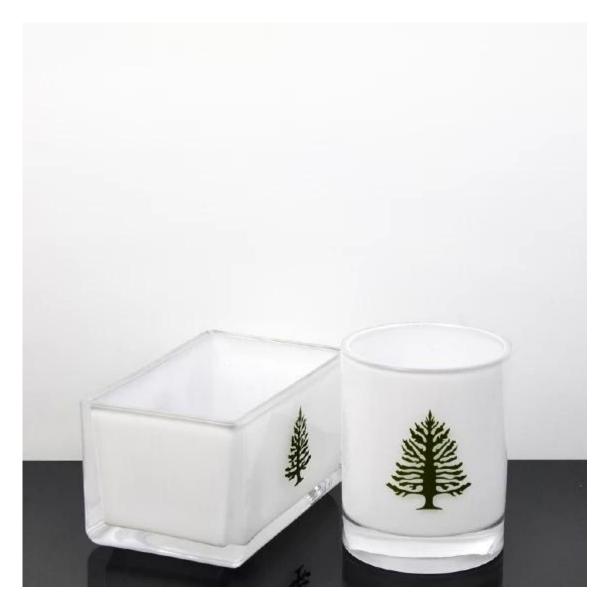

# Wholesale votive candle holders inner spraying white square glass candle

What are the features of glass candle holder ?

# glass candle photos:

Size:D:11.5\*H6.5CM

What are the glass candle applications?

- Hotels
- Party
- Wedding breakfast
- Love confession
- Birthday
- Start business
- Celebrating
- Home

Our certifications: