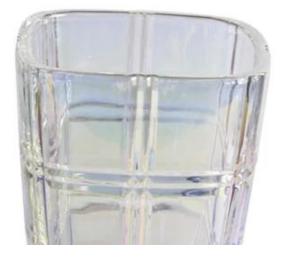

o-Friendly, pass FDA, CA65,LFGB standard test.

What are the specifications of electroplating glass flower vases?

| Top dia | Bottom dia | Height | Capacity | Weight |
|---------|------------|--------|----------|--------|
| 10cm    | 9cm        | 23cm   | 300ml    | 800g   |

### electroplating glass flower vases photos:



The fruit are clear and transparent Fashion home art taste You deserve to have.



Rim

Check

Base

## Product parameter

l and fraa alaee matarial Lloma Eurniching haalth cafabilie a good balgar of life

| Name:plating vase | Material:lead free    |  |
|-------------------|-----------------------|--|
| Shape:check       | Size: as picture      |  |
| Usage:: Table,KT\ | /,Kitchen,Living room |  |





8cm

# Rose gold

## Amber









## Smoke grey



## Colorful





### **Product details**

Lead-free glass material Home Furnishing health safety is a good helper of life. Smooth disk body beautiful pattern let you fondle admiringly





















What are the electroplating glass flower vases applications?



- Hotels
- Party
- Wedding breakfast
- Love confession
- Birthday
- Start business
- Celebrating
- Home

**Our certifications:** 



Who are we?



Shenzhen Ruixin glassware company are a very professional glassware company, and have been in this field over 15 years.

We have our head office in Shenzhen ,and have three factory ,one is located in Shenzhen too,another two factory are in Shanxi,which are the biggest hand painting factory in China too.

Recently, Ruixin passed Sedex factory audit. Inspectors from SGS are very happy with our f