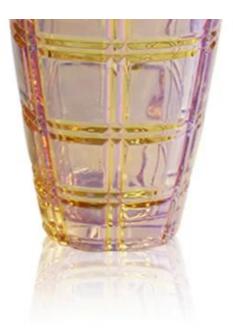

stock to enable our supply.

6)Eco-Friendly, pass FDA, CA65,LFGB standard test.

What are the specifications of electroplating glass flower vases?

| Top dia | Bottom dia | Height | Capacity | Weight |
|---------|------------|--------|----------|--------|
| 10cm    | 9cm        | 23cm   | 300ml    | 800g   |

### electroplating glass flower vases photos:



The fruit are clear and transparent Fashion home art taste You deserve to have.



Rim

Check

Base

## Product parameter

l and fraa alaee matarial Lloma Eurniching haalth cafabilie a good balgar of life

| Name:plating vase | Material:lead free    |  |
|-------------------|-----------------------|--|
| Shape:check       | Size: as picture      |  |
| Usage:: Table,KT\ | /,Kitchen,Living room |  |





8cm

# Rose gold

## Amber









## Smoke grey



## Colorful





### **Product details**

Lead-free glass material Home Furnishing health safety is a good helper of life. Smooth disk body beautiful pattern let you fondle admiringly





















What are the electroplating glass flower vases applications?



- Hotels
- Party
- Wedding breakfast
- Love confession
- Birthday
- Start business
- Celebrating
- Home

**Our certifications:** 



Who are we?



Shenzhen Ruixin glassware company are a very professional glassware company, and have been in this field over 15 years.

We have our head office in Shenzhen ,and have three factory ,one is located in Shenzhen too,another two factory are in Shanxi,which are the biggest hand painting factory in China too.

Recently, Ruixin passed Sedex factory audit. Inspectors