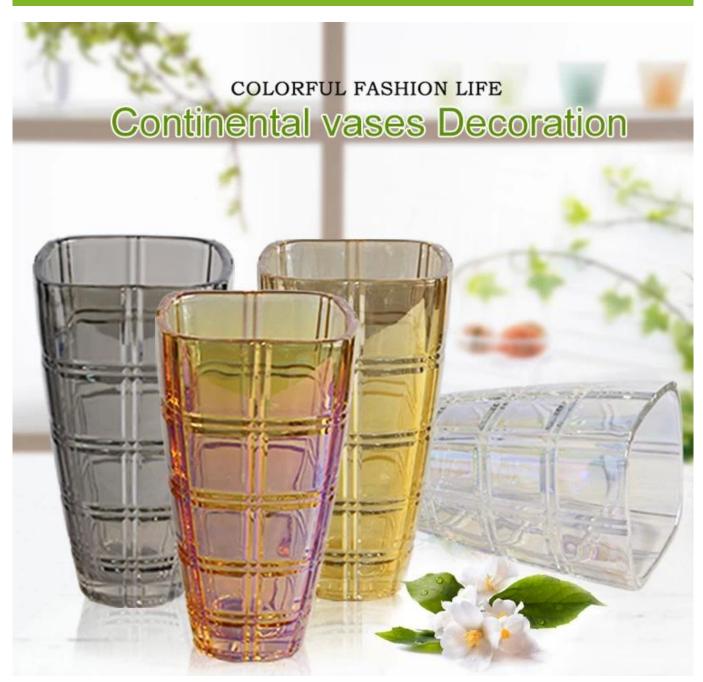

### electroplating glass flower vases photos:

The fruit are clear and transparent Fashion home art taste You deserve to have.

Rim

Check

Base

## Colorful