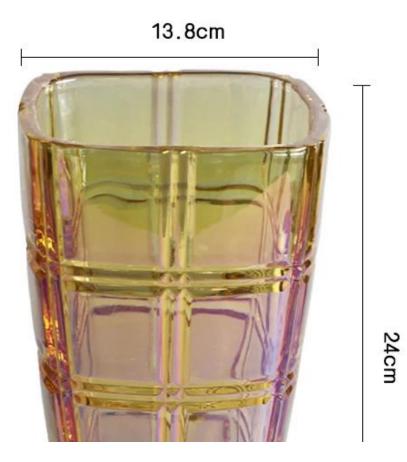

### electroplating glass flower vases photos:

The fruit are clear and transparent Fashion home art taste You deserve to have.

Rim

Check

Base