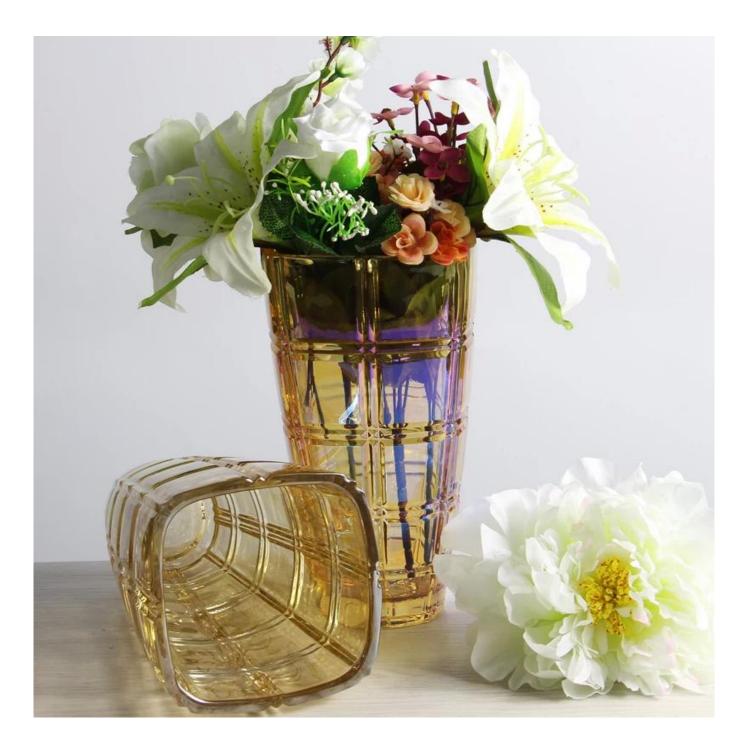

### electroplating glass flower vases photos:

The fruit are clear and transparent Fashion home art taste You deserve to have.

Rim

Check

Base

## Product parameter

l and fraa alaee matarial Lloma Eurniching haalth cafabilie a good balgar of life

| Name:plating vase | Material:lead free    |  |
|-------------------|-----------------------|--|
| Shape:check       | Size: as picture      |  |
| Usage:: Table,KT\ | /,Kitchen,Living room |  |