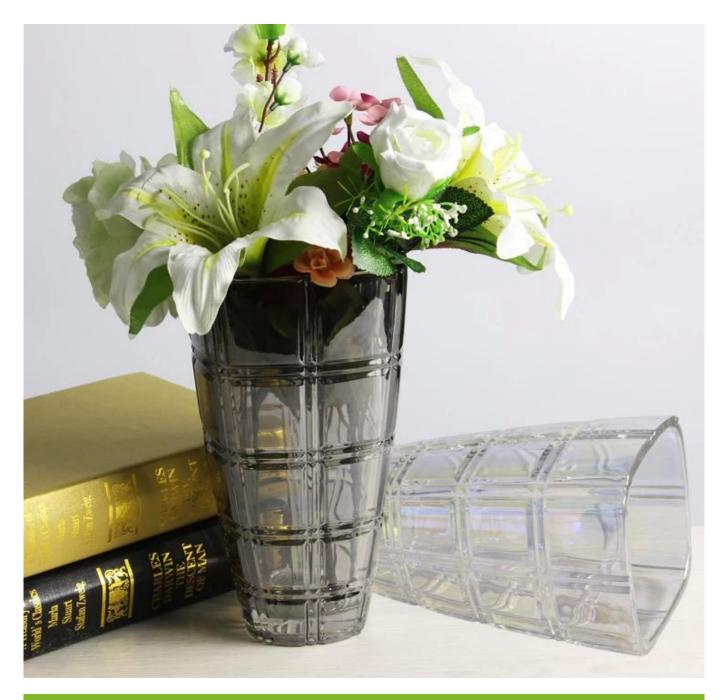

### electroplating glass flower vases photos:

The fruit are clear and transparent Fashion home art taste You deserve to have.

Rim

Check

Base

## Smoke grey