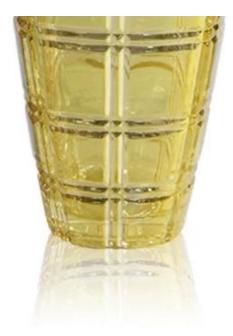

tock to enable our supply.

6)Eco-Friendly, pass FDA, CA65,LFGB standard test.

What are the specifications of electroplating glass flower vases?

| Top dia | Bottom dia | Height | Capacity | Weight |
|---------|------------|--------|----------|--------|
| 10cm    | 9cm        | 23cm   | 300ml    | 800g   |

### electroplating glass flower vases photos:



The fruit are clear and transparent Fashion home art taste You deserve to have.



Rim

Check

Base

## Product parameter

l and fraa alaee matarial Lloma Eurniching haalth cafabilie a good balgar of life

| Name:plating vase | Material:lead free    |  |
|-------------------|-----------------------|--|
| Shape:check       | Size: as picture      |  |
| Usage:: Table,KT\ | /,Kitchen,Living room |  |





8cm

# Rose gold

## Amber









## Smoke grey



## Colorful





### **Product details**

Lead-free glass material Home Furnishing health safety is a good helper of life. Smooth disk body beautiful pattern let you fondle admiringly





















What are the electroplating glass flower vases applications?



- Hotels
- Party
- Wedding breakfast
- Love confession
- Birthday
- Start business
- Celebrating
- Home

**Our certifications:** 



Who are we?



Shenzhen Ruixin glassware company are a very professional glassware company, and have been in this field over 15 years.

We have our head office in Shenzhen ,and have three factory ,one is located in Shenzhen too,another two factory are in Shanxi,which are the biggest hand painting factory in China too.

Recently, Ruixin passed Sedex factory audit. Inspectors fr