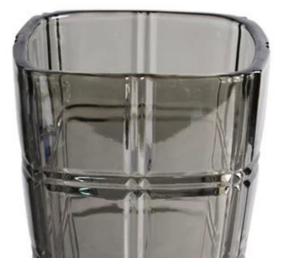

r supply.

6)Eco-Friendly, pass FDA, CA65,LFGB standard test.

What are the specifications of electroplating glass flower vases?

| Top dia | Bottom dia | Height | Capacity | Weight |
|---------|------------|--------|----------|--------|
| 10cm    | 9cm        | 23cm   | 300ml    | 800g   |

### electroplating glass flower vases photos:



The fruit are clear and transparent Fashion home art taste You deserve to have.



Rim

Check

Base

## Product parameter

l and fraa alaee matarial Lloma Eurniching haalth cafabilie a good balgar of life

| Name:plating vase | Material:lead free    |  |
|-------------------|-----------------------|--|
| Shape:check       | Size: as picture      |  |
| Usage:: Table,KT\ | /,Kitchen,Living room |  |





8cm

# Rose gold

## Amber









## Smoke grey



## Colorful





### **Product details**

Lead-free glass material Home Furnishing health safety is a good helper of life. Smooth disk body beautiful pattern let you fondle admiringly





















What are the electroplating glass flower vases applications?



- Hotels
- Party
- Wedding breakfast
- Love confession
- Birthday
- Start business
- Celebrating
- Home

**Our certifications:** 



Who are we?



Shenzhen Ruixin glassware company are a very professional glassware company, and have been in this field over 15 years.

We have our head office in Shenzhen ,and have three factory ,one is located in Shenzhen too,another two factory are in Shanxi,which are the biggest hand painting factory in China too.

Recently, Ruixin passed Sedex factory audit. Inspectors from SGS are very h